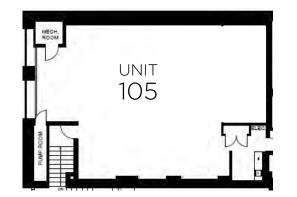

#### Unit 105 : 2,356 SF Available : Immediately

• Built out with a kitchenette and open area

### Unit 105: 2,356 SF

Available: Immediately

• Built out with a kitchenette and open area