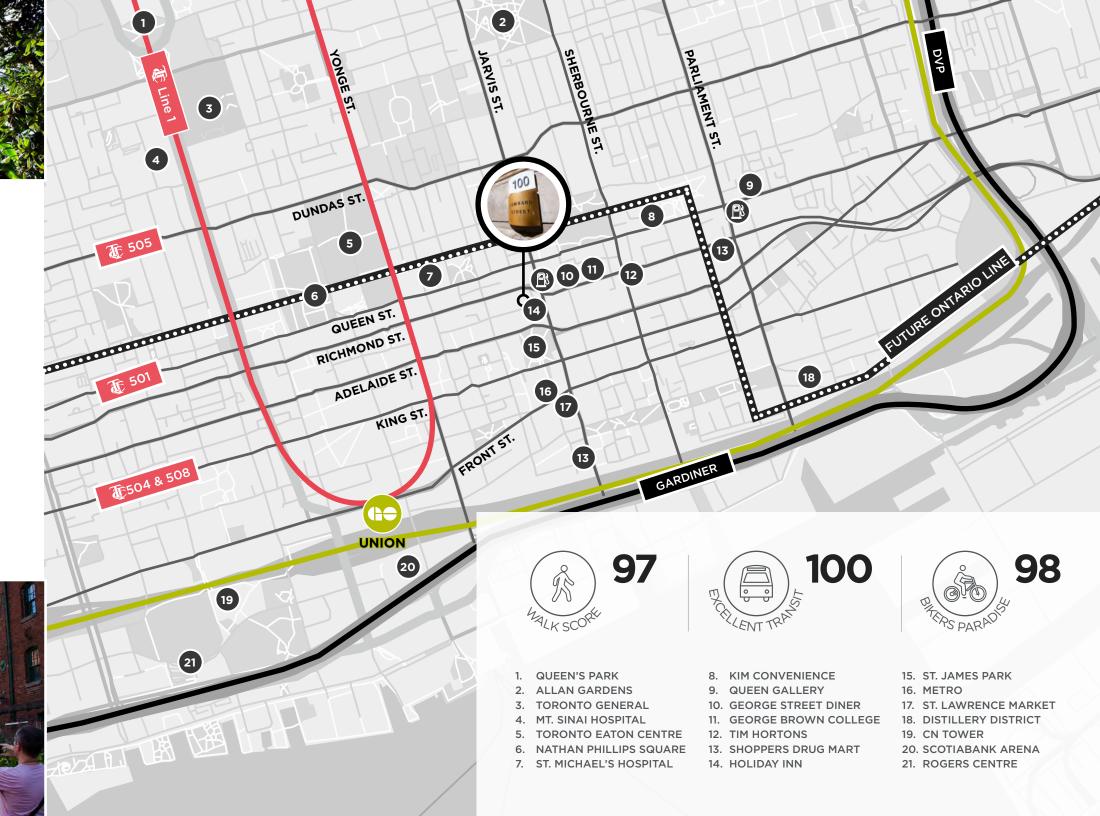

## Area & Amenities

100 Lombard is within immediate proximity to the downtown core, waterfront, Entertainment District, Distillery District, and Garden District. You'll be close enough to the heart of Toronto but just far enough to be the envy of those trapped in the congestion of a major urban centre.

## Transit & Connectivity

100 Lombard is located near multiple transit options, offering exceptional connectivity. Currently steps from both the 501 Queen and 504 King streetcar lines, a short walk to the Yonge University subway line and countless bus routes, get wherever you need to go in the GTA with ease. Additionally, the new Downtown Relief Line will travel along Queen Street East with a station planned for the Queen Street East and Sherbourne Street intersection.