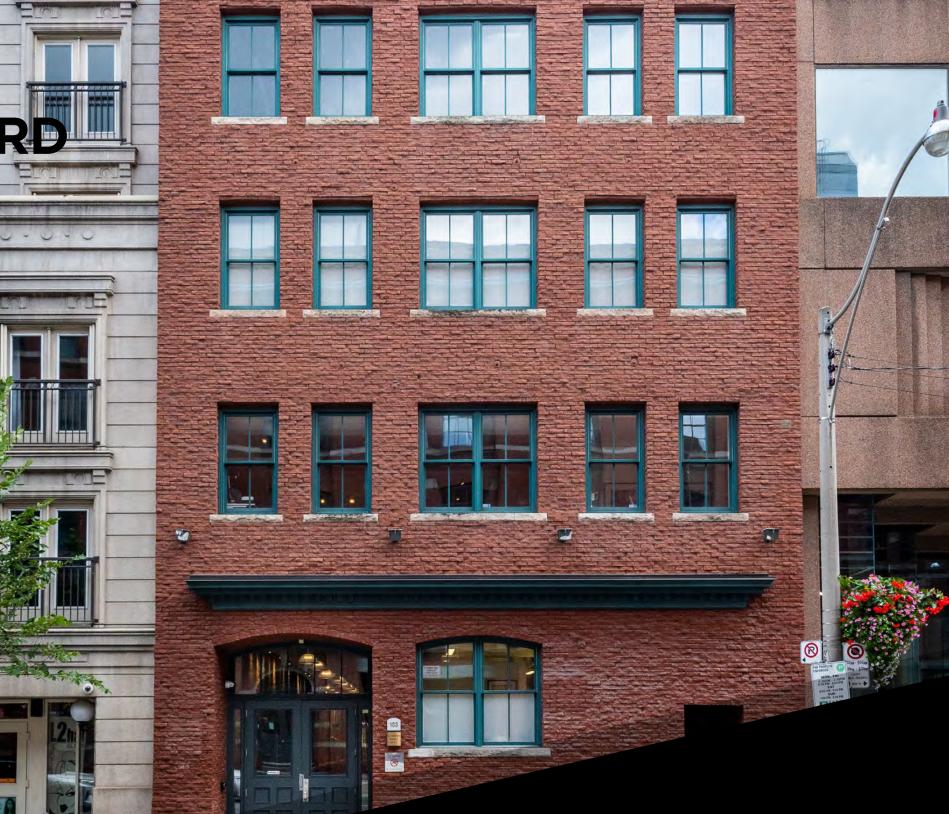

## Welcome to 100 Lombard Street

100 Lombard Street is a unique four-storey brick-and-beam building ideally located in the heart of Downtown East, a rapidly changing neighbourhood, poised for significant growth. 100 Lombard combines rustic architectural elements with modern office features, ideal for tenants looking for both a creative and independent space. With convenient access to transit, highways as well as an array of lifestyle amenities, 100 Lombard is the perfect office destination offering **flexible terms** and **turnkey** options.