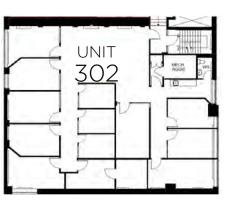

#### Unit 302 : 3,842 SF Available : Immediately

• Built-out with 14 offices, kitchenette and open area

### Unit 302: 3,842 SF

Available: Immediately

- Built-out with 14 offices, kitchenette
- and open area