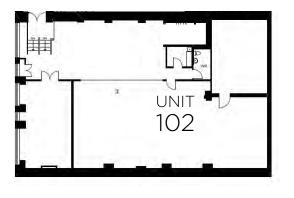

#### Unit 102 : 5,342 SF Available : Immediately

• Former private wine members club perfect for short term storage space at lower rates

### Unit 102: 5,342 SF

Available: Immediately

 Former private wine members club perfect for short term storage space at lower rates