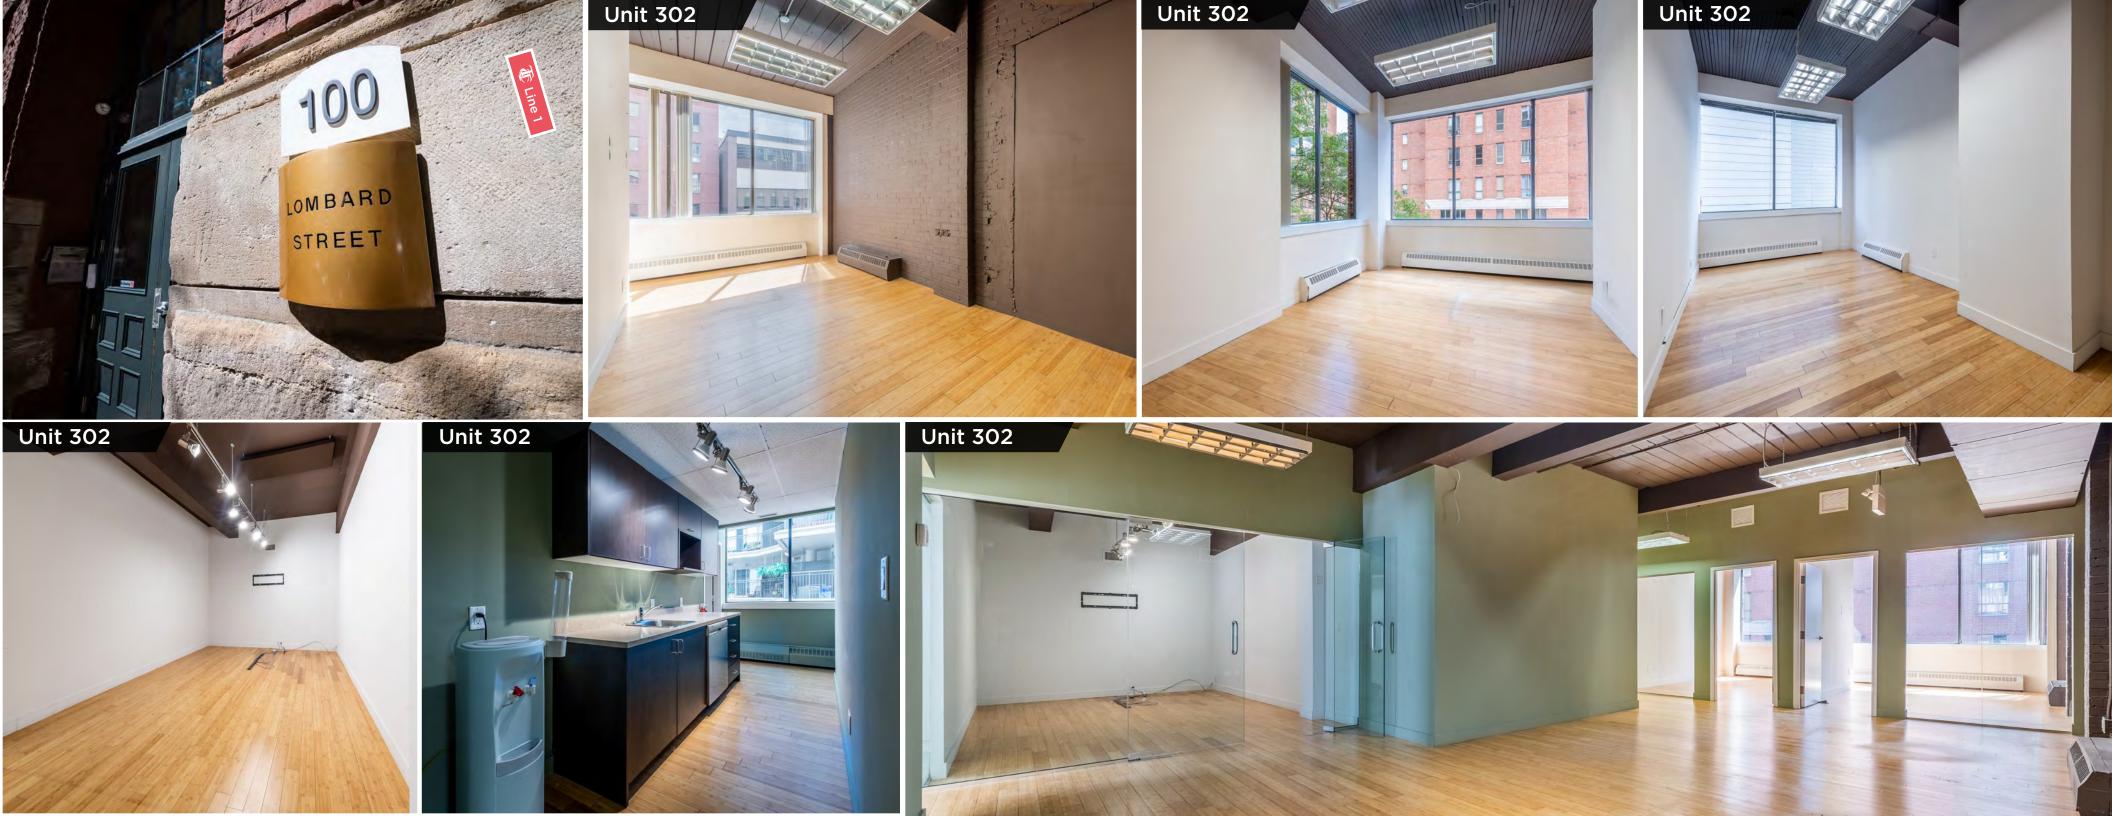

#### Unit 302 : 3,842 SF Available : Immediately

• Built-out with 14 offices, kitchenette and open area

### Unit 302: 3,842 SF

Available: Immediately

- Built-out with 14 offices, kitchenette
- and open area