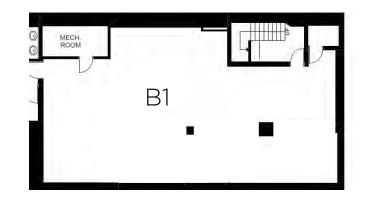

#### Unit BO1 : 1,803 SF Available : Immediately

• Open area lower level space currently fit-out as a private gym

### Unit B01: 1,803 SF

Available: Immediately

• Open area lower level space currently fit-out as a private gym