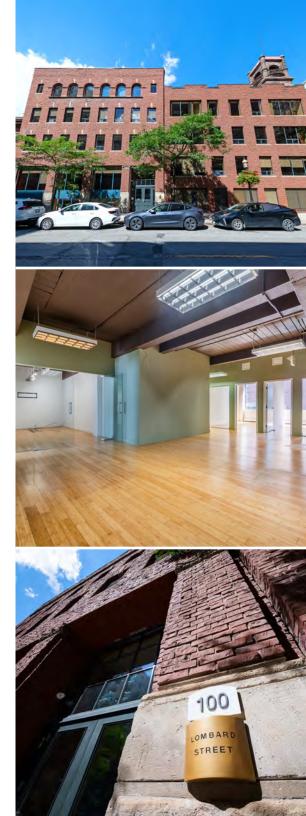

## Welcome to 100 Lombard Street

100 Lombard Street is a unique four-storey brick-and-beam building ideally located in the heart of Downtown East, a rapidly changing neighbourhood, poised for significant growth. 100 Lombard combines rustic architectural elements with modern office features, ideal for tenants looking for both a creative and independent space. With convenient access to transit, highways as well as an array of lifestyle amenities, 100 Lombard is the perfect office destination offering **flexible terms** and **turnkey** options.

## Area & Amenities

100 Lombard is within immediate proximity to the downtown core, waterfront, Entertainment District, Distillery District, and Garden District. You'll be close enough to the heart of Toronto but just far enough to be the envy of those trapped in the congestion of a major urban centre.