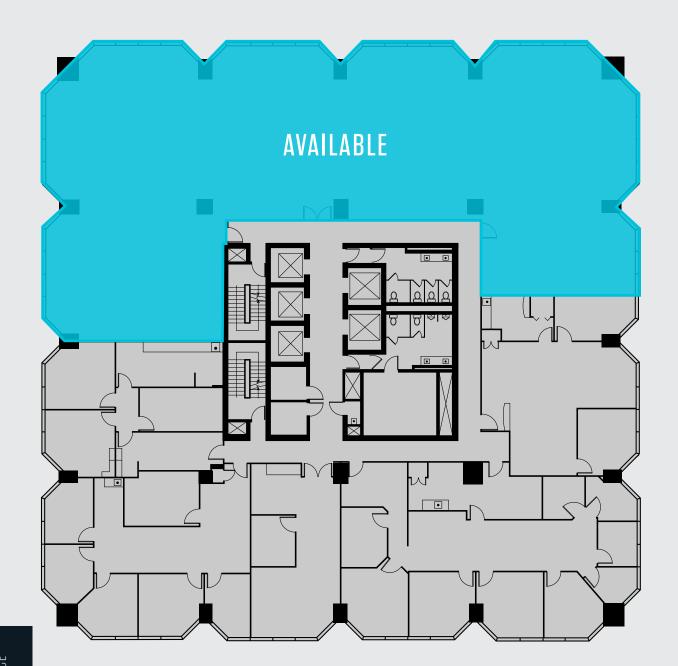

# WEST TOWER 3300 BLOOR ST W

# LARGE BLOCK AVAILABILITY PLAN

UP TO 173,000 SF AVAILABLE