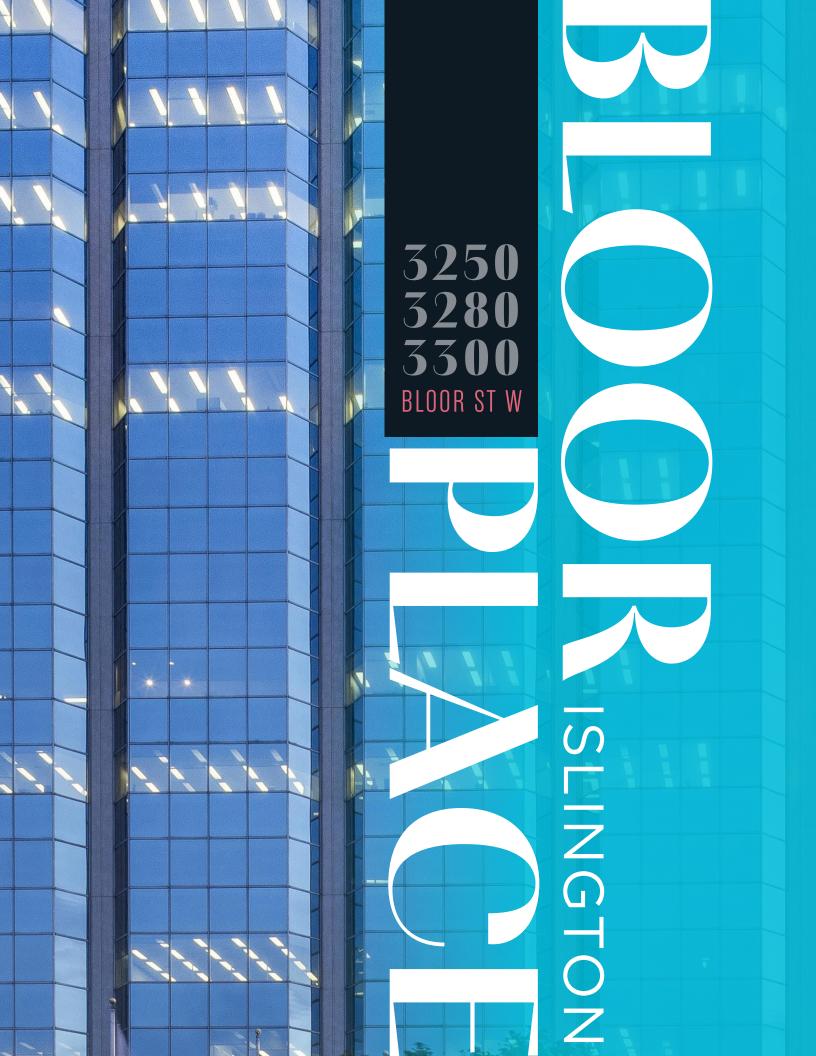

# **/OUR**

**BLOOR ISLINGTON PLACE** 

Located in one of the most recognizable office complexes in the Greater Toronto Area, Bloor Islington Place provides an exceptional opportunity to truly elevate your tenant experience. This awardwinning, class-A landmark boasts unparalleled business amenities and modern flexible workspaces.

# MAKE YOUR MARK ON TORONTO WEST

BLOOR ISLINGTON PLACE

|     | EAST TOWER   3250 BLOOR ST WSuite 4003,577 SFSuite 100011,157 SF                                                                                                                                                                                            |
|-----|-------------------------------------------------------------------------------------------------------------------------------------------------------------------------------------------------------------------------------------------------------------|
|     | CENTRE TOWER   3280 BLOOR ST WSuite 10505,599 SFSuite 11502,945 SFSuite 12007,179 SF                                                                                                                                                                        |
|     | WEST TOWER   3300 BLOOR ST W<br>173,000 SF                                                                                                                                                                                                                  |
| ATE | \$23.50 PSF (Year 1)                                                                                                                                                                                                                                        |
| AL  | EAST TOWER   3250 BLOOR ST W<br>\$25.09 PSF (2024)                                                                                                                                                                                                          |
|     | CENTRE TOWER   3280 BLOOR ST W<br>\$25.03 psf (2024)                                                                                                                                                                                                        |
|     | <b>WEST TOWER   3300 BLOOR ST W</b><br>\$25.03 PSF (2024)                                                                                                                                                                                                   |
|     | Parking Rate       1 : 1,000 SF         Unreserved       \$185.00         Reserved/Valet       \$350.00                                                                                                                                                     |
|     | <pre>\$23.50 PSF (Year 1)  \$23.50 PSF (Year 1)  EAST TOWER   3250 BLOOR ST W \$25.09 PSF (2024)  CENTRE TOWER   3280 BLOOR ST W \$25.03 PSF (2024)  WEST TOWER   3300 BLOOR ST W \$25.03 PSF (2024)  Parking Rate 1: 1,000 SF Unreserved 1: 1,000 SF</pre> |