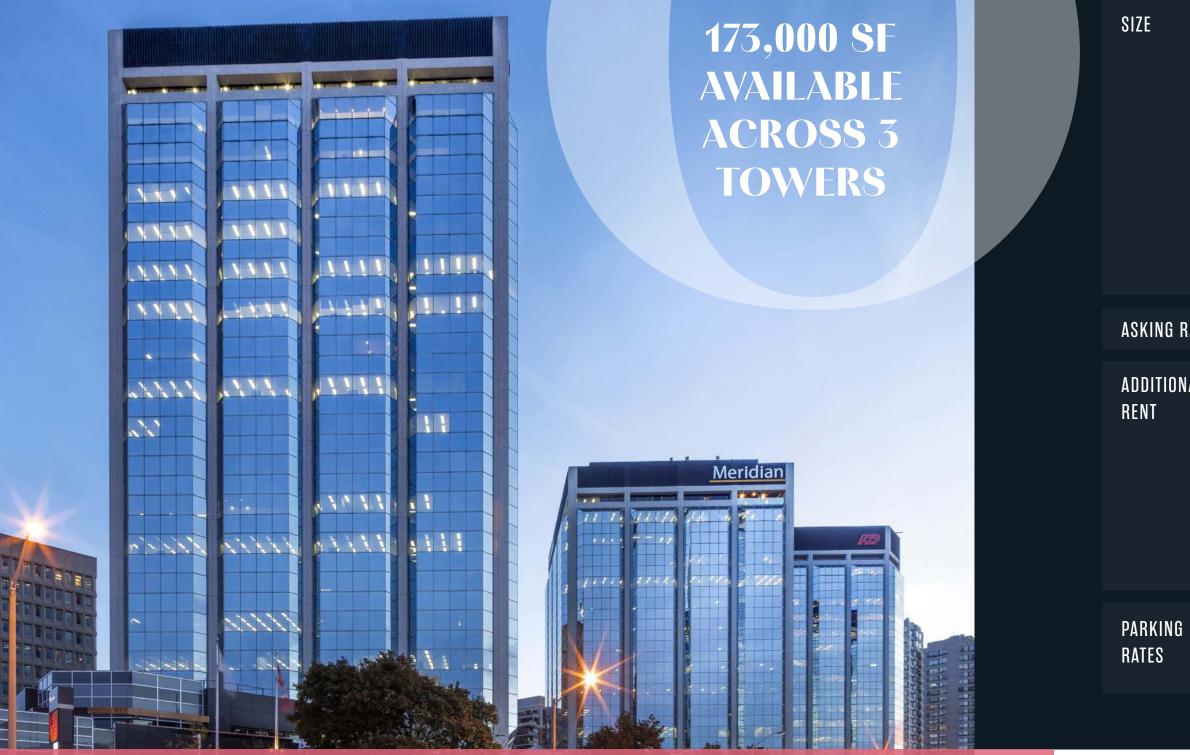

# LARGE BLOCK AVAILABILITY PLAN

UP TO 173,000 SF AVAILABLE

# MAKE YOUR MARK ON TORONTO WEST

BLOOR ISLINGTON PLACE

|     | EAST TOWER   3250 BLOOR ST WSuite 4003,577 SFSuite 100011,157 SF                                                                                                                                                                                            |
|-----|-------------------------------------------------------------------------------------------------------------------------------------------------------------------------------------------------------------------------------------------------------------|
|     | CENTRE TOWER   3280 BLOOR ST WSuite 10505,599 SFSuite 11502,945 SFSuite 12007,179 SF                                                                                                                                                                        |
|     | WEST TOWER   3300 BLOOR ST W<br>173,000 SF                                                                                                                                                                                                                  |
| ATE | \$23.50 PSF (Year 1)                                                                                                                                                                                                                                        |
| AL  | EAST TOWER   3250 BLOOR ST W<br>\$25.09 PSF (2024)                                                                                                                                                                                                          |
|     | CENTRE TOWER   3280 BLOOR ST W<br>\$25.03 psf (2024)                                                                                                                                                                                                        |
|     | <b>WEST TOWER   3300 BLOOR ST W</b><br>\$25.03 PSF (2024)                                                                                                                                                                                                   |
|     | Parking Rate       1 : 1,000 SF         Unreserved       \$185.00         Reserved/Valet       \$350.00                                                                                                                                                     |
|     | <pre>\$23.50 PSF (Year 1)  \$23.50 PSF (Year 1)  EAST TOWER   3250 BLOOR ST W \$25.09 PSF (2024)  CENTRE TOWER   3280 BLOOR ST W \$25.03 PSF (2024)  WEST TOWER   3300 BLOOR ST W \$25.03 PSF (2024)  Parking Rate 1: 1,000 SF Unreserved 1: 1,000 SF</pre> |