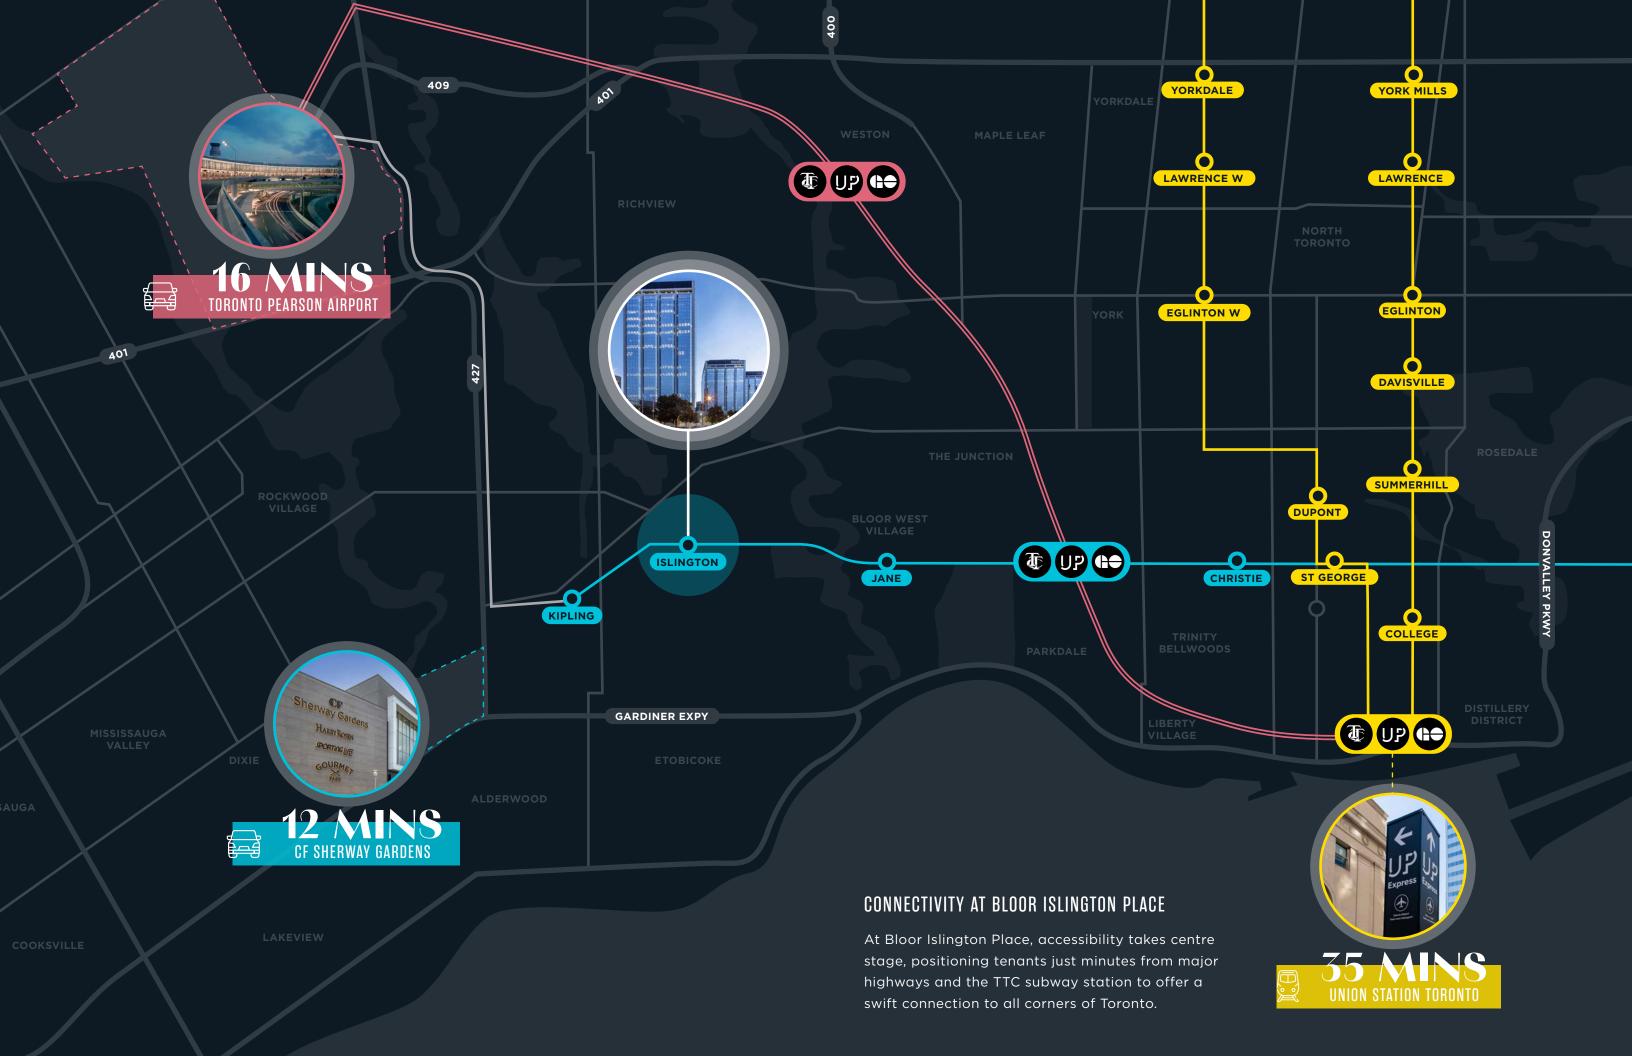

#### **PROPERTY HIGHLIGHTS**

Bloor Islington Place also delivers unparalleled access to on-site retail, major 400 series highways and direct access to the TTC subway Islington Station, offering one of the market's most well-connected destinations and a premier hub for business.