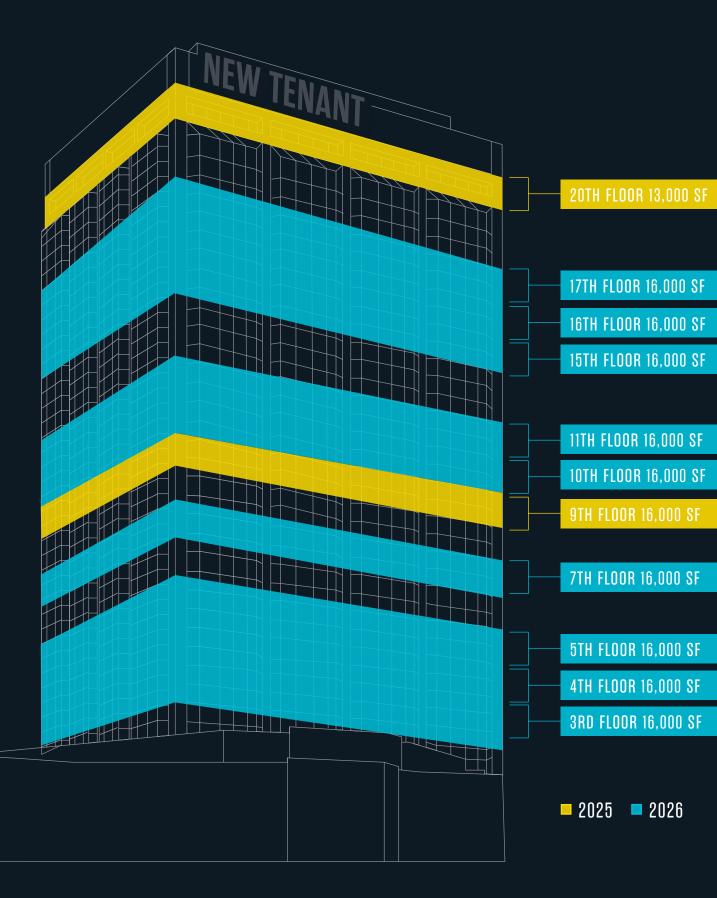

linic Kids
- Health Bound Health Network
- **Guardian Pharmacy**
- Goodlife Fitness (Mezzanine Level)

BLOOR ISLINGTON PLACE

# LIVE, WORK, PLAY AT BLOOR ISLINGTON PLACE



# **12PM**

**GRAB AN ENERGIZING** SALAD FROM **PUMPERNICKEL'S** FOR LUNCH





# **= 8AM**

PICK UP YOUR FAVORITE COFFEE FROM AU PAIN DORE ON THE WAY TO YOUR MORNING MEETING



# 10AM

JOIN A BRAINSTORMING SESSION IN THE **CONFERENCE ROOM** 

**KICK-START YOUR DAY** 

WITH A GYM CLASS AT

**GOODLIFE FITNESS BEFORE** 

HEADING INTO THE OFFICE



**7PM** 

**STOP BY SOBEYS FOR GROCERIES BEFORE HEADING HOME** 

# $\equiv 5 \mathsf{PM}$

ENJOY DINNER AND DRINKS AT BLACK ANGUS WITH CLIENTS



























WHERE AN URBAN COMPLEX MEETS A SUBURBAN MARKET

# LARGE BLOCK AVAILABILITY PLAN

UP TO 173,000 SF AVAILABLE







# 

**BLOOR ISLINGTON PLACE** 

# TORONTO SOLIDIFIES ITSELF AS A POWERHOUSE IN THE **BUSINESS WORLD**

The Greater Toronto Area is the heartbeat of Canadian commerce, with Etobicoke in particular, claiming the corporate headquarters of several major Canadian-based companies like Molson Breweries of Canada, Wonder Brands and Sylvania. Within the Bloor Islington Place complex, tenants will find themselves surrounded by a diverse class of industry leaders that include ADP, Meridian Credit Union, RECO and Biogen.

\$73,892 Median Income

957,188 **Total Population** 

425,394 Total Households

253,257 Office Section

**62%** Employment Rate

# **NEIGHBOURHOOD DEMOGRAPHICS**



Labor Force

957,188

Total Traffic Count



Daytime Population



Education

41 Median Age





# UNCOVER ALL T