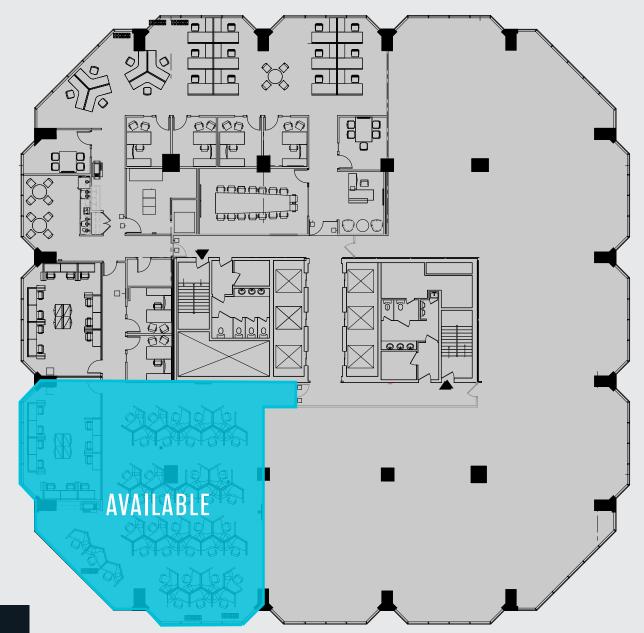

# EAST TOWER 3250 BLOOR ST W

# LARGE BLOCK AVAILABILITY PLAN

UP TO 173,000 SF AVAILABLE