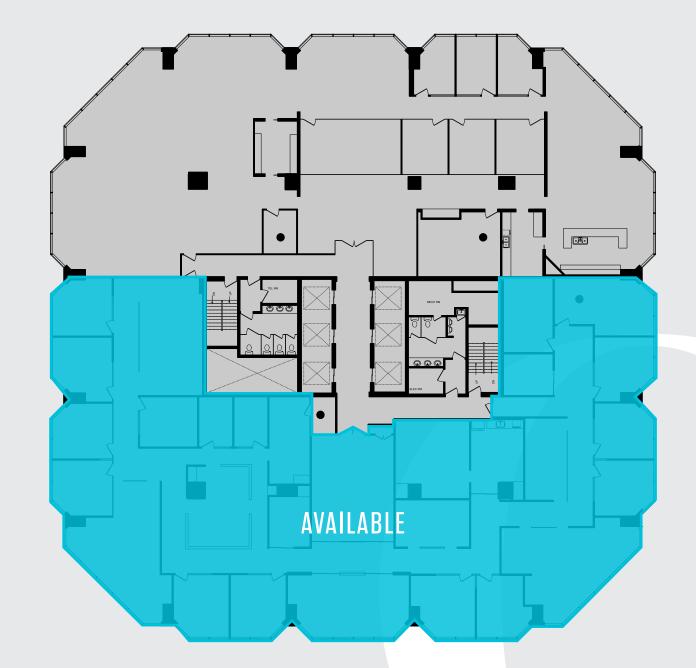

# CENTRE TOWER 3280 BLOOR ST W

# LARGE BLOCK AVAILABILITY PLAN

UP TO 173,000 SF AVAILABLE