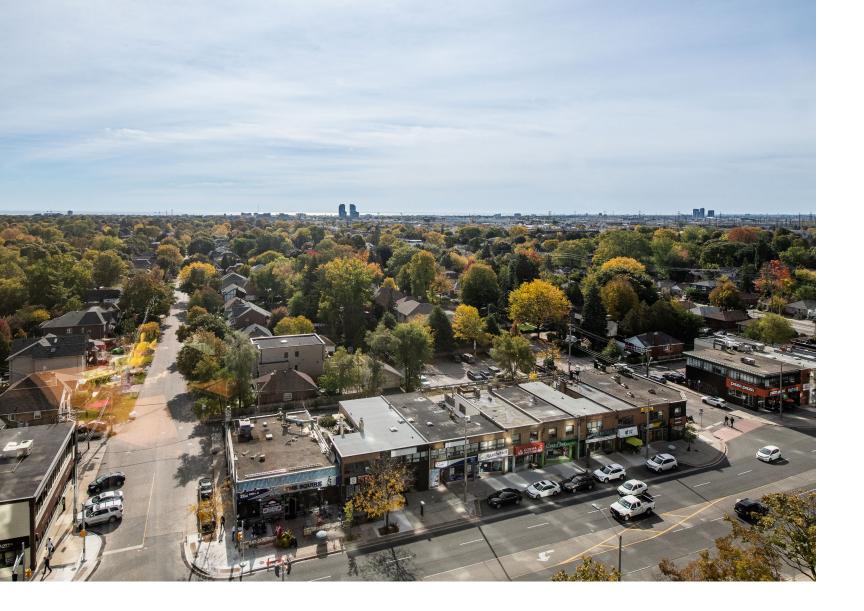

# **3250 BLOOR STREET WEST**

TORONTO, ON

ROYAL LEPAGE

# **3250 BLOOR ST. W.**

This building is situated in the neighborhood of Islington-City Centre West one of Toronto's most prominet commercial districts. In one of the the three Grade-A award-winning towers, 3250 Bloor Street West is located in a landmark office development. Commuting is made easy thanks to the direct subway access and quick access to major 400 series highways.