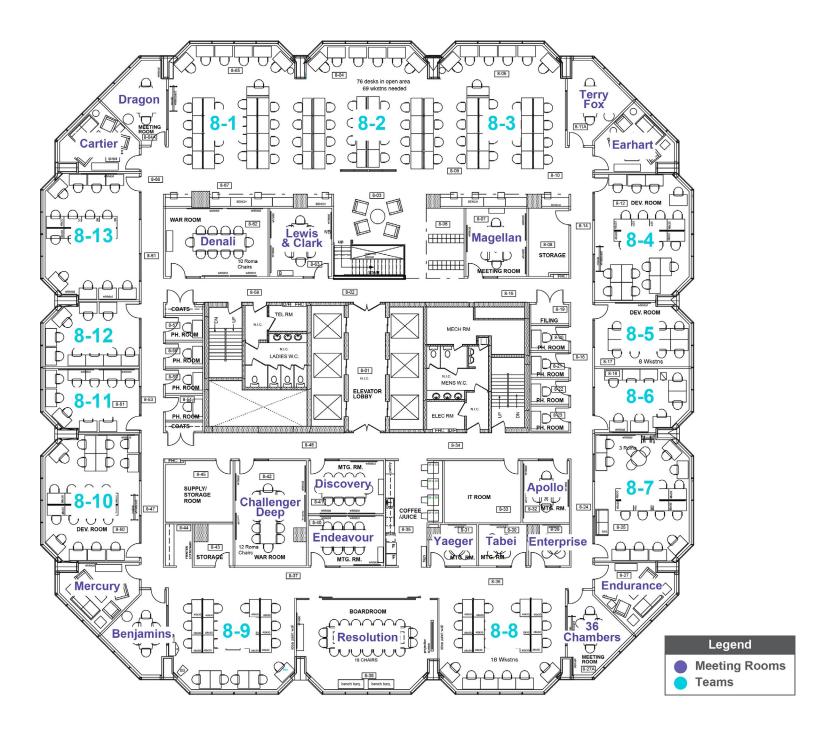

#### **AVAILABLE SPACE**

8<sup>TH</sup> FLOOR - 19.836 SF 9<sup>TH</sup> FLOOR - 11,800 SF TOTAL - 31,636 SF

### 8TH FLOOR: 19,836 SF

### 8TH FLOOR: 19,836 SF

CLICK HERE FOR VIRTUAL TOUR

### **9TH FLOOR: 11,800 SF**

# **9TH FLOOR: 11,800 SF**

CLICK HERE FOR