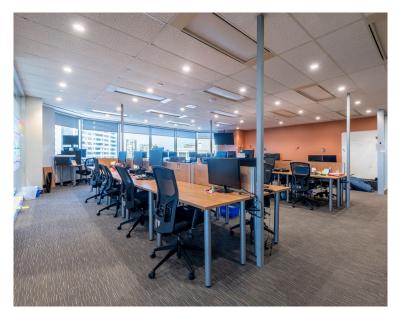

31,636 sf of unique office space

#### **AVAILABLE SPACE**

8<sup>TH</sup> FLOOR - 19.836 SF 9<sup>TH</sup> FLOOR - 11,800 SF TOTAL - 31,636 SF