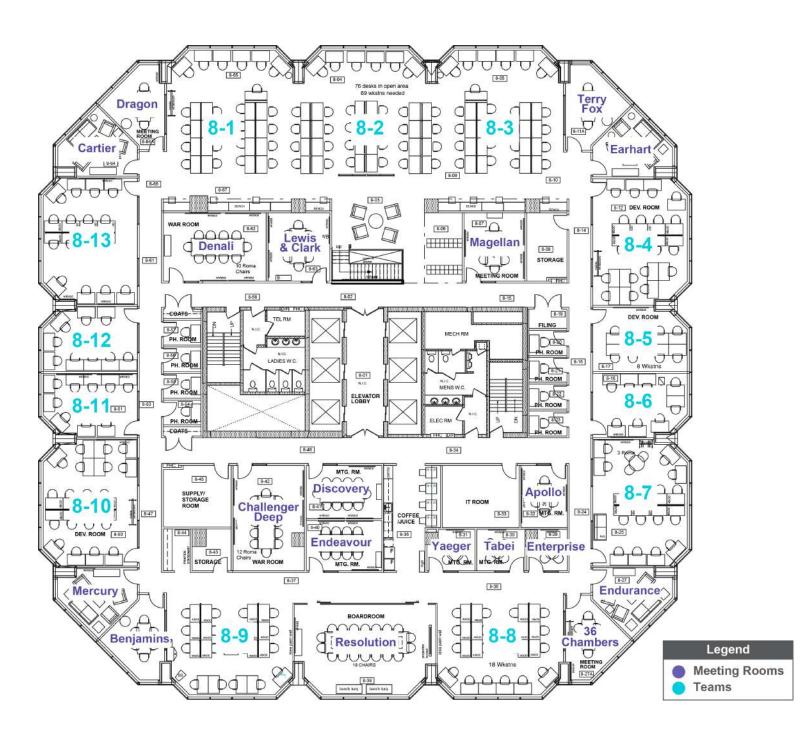

Term             | Until October 30, 2026                                                                                                                                                                                                                          |

## **HIGHLIGHTS**

- Underground connection to TTC
- On-site amenities include: Sobeys, Tim Horton's, Starbucks, Pumpernickel's, Freshii, A&W, Kids and Co. (Daycare), Optometrist, Dentist and many more
- Furniture can be made available
- 24/7 underground parking
- Direct access to Islington Subway Station
- Quick access to major 400 series highways
- 25,000 SF Good Life Fitness in facility







## **3<sup>RD</sup> FLOOR**

## 19,771 SF







## 8<sup>TH</sup> FLOOR: 19,836 SF

410











# 8<sup>TH</sup> FLOOR

## 19,836 SF









## 9<sup>TH</sup> FLOOR

## 11,407 SF







### FOR MORE INFORMATION PLEASE CONTACT:

#### MATTHEW MCTAVISH\*

Vice President Cushman & Wakefield ULC 416 659 0195 matthew.mctavish@cushwake.com

### **DOUGLAS BEAUDOIN\***

Executive Vice President Royal LePage Real Estate Services Ltd. 416 543 1515 doug@royallepagecommercial.com

#### Cushman & Wakefield ULC, Brokerage \*Sales Representative

No warranty or representation, expressed or implied, is made as to the accuracy of the information contained herein, and same is submitted subject to errors, omissions, change of price, rental or other conditions, withdrawal without notice, and to any specific listing condition, imposed by our principals.