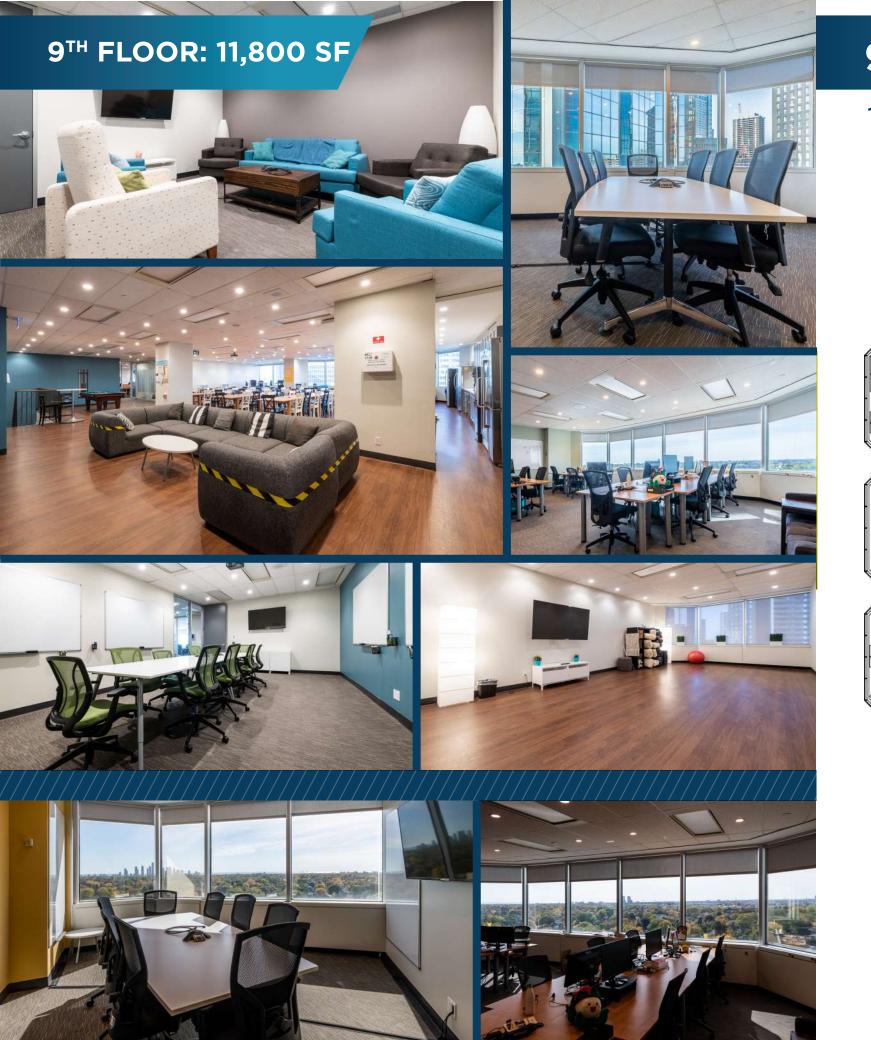

| Until October 30, 2026                                                                                                                                                                                                                          |

## **HIGHLIGHTS**

- Underground connection to TTC
- On-site amenities include: Sobeys, Tim Horton's, Starbucks, Pumpernickel's, Freshii, A&W, Kids and Co. (Daycare), Optometrist, Dentist and many more
- Furniture can be made available
- 24/7 underground parking
- Direct access to Islington Subway Station
- Quick access to major 400 series highways
- 25,000 SF Good Life Fitness in facility







## **3<sup>RD</sup> FLOOR**

## 19,771 SF







## 8<sup>TH</sup> FLOOR: 19,836 SF

410











# 8<sup>TH</sup> FLOOR

## 19,836 SF









## 9<sup>TH</sup> FLOOR

## 11,407 SF







### FOR MORE INFORMATION PLEASE CONTACT:

#### MATTHEW MCTAVISH\*

Vice President Cushman & Wakefield ULC 416 659 0195 matthew.mctavish@cushwake.com

### **DOUGLAS BEAUDOIN\***

Executive Vice President Royal LePage Real Estate Services Ltd. 416 543 1515 doug@royallepagecommercial.com

#### Cushman & Wakefield ULC, Brokerage \*Sales Representative

No warranty or representation, expressed or implied, is made as to the accuracy of the information contained herein, and same is submitted subject to errors, omissions, change of price, rental or other conditions, withdrawal without notice, and to any specific listing condition, imposed by our principals.