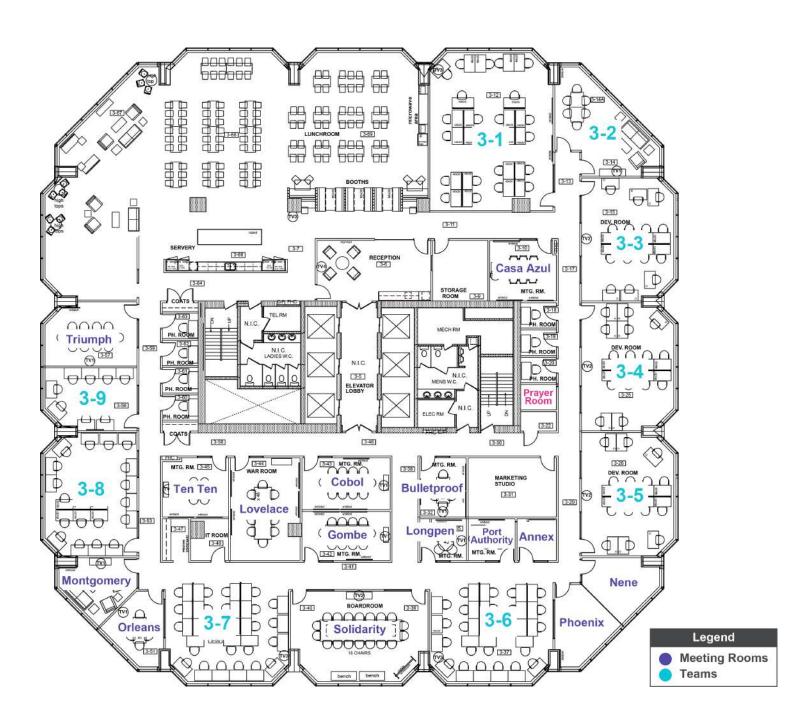

|
| Term             | Until October 30, 2026                                                                                                                                                                                                                          |

## **HIGHLIGHTS**

- Underground connection to TTC
- On-site amenities include: Sobeys, Tim Horton's, Starbucks, Pumpernickel's, Freshii, A&W, Kids and Co. (Daycare), Optometrist, Dentist and many more
- Furniture can be made available
- 24/7 underground parking
- Direct access to Islington Subway Station
- Quick access to major 400 series highways
- 25,000 SF Good Life Fitness in facility







## **3<sup>RD</sup> FLOOR**

## 19,771 SF







## 8<sup>TH</sup> FLOOR: 19,836 SF

410











# 8<sup>TH</sup> FLOOR

## 19,836 SF









## 9<sup>TH</sup> FLOOR

## 11,407 SF







### FOR MORE INFORMATION PLEASE CONTACT:

#### MATTHEW MCTAVISH\*

Vice President Cushman & Wakefield ULC 416 659 0195 matthew.mctavish@cushwake.com

### **DOUGLAS BEAUDOIN\***

Executive Vice President Royal LePage Real Estate Services Ltd. 416 543 1515 doug@royallepagecommercial.com

#### Cushman & Wakefield ULC, Brokerage \*Sales Representative

No warranty or representation, expressed or implied, is made as to the accuracy of the information contained herein, and same is submitted subject to errors, omissions, change of price, rental or other conditions, withdrawal without notice, and to any specific listing condition, imposed by our princi