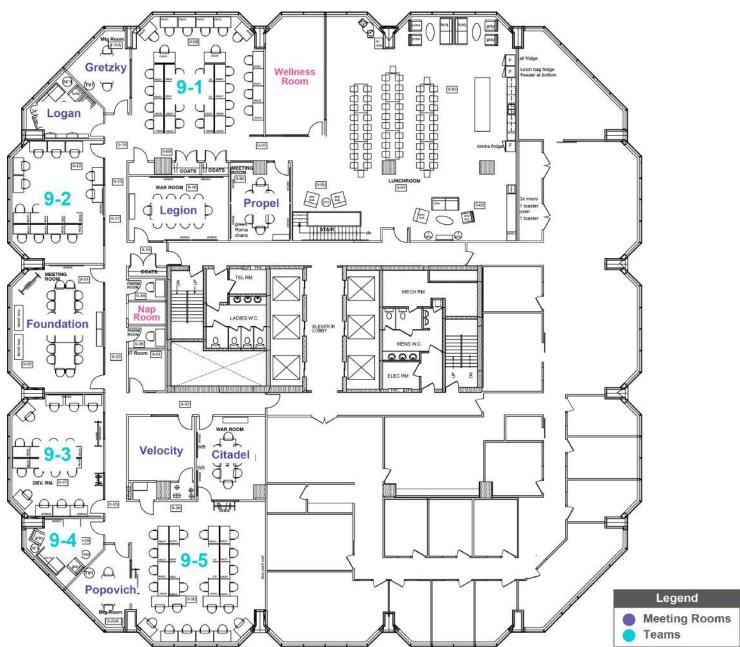

|

## **HIGHLIGHTS**

- Underground connection to TTC
- On-site amenities include: Sobeys, Tim Horton's, Starbucks, Pumpernickel's, Freshii, A&W, Kids and Co. (Daycare), Optometrist, Dentist and many more
- Furniture can be made available
- 24/7 underground parking
- Direct access to Islington Subway Station
- Quick access to major 400 series highways
- 25,000 SF Good Life Fitness in facility







## **3<sup>RD</sup> FLOOR**

## 19,771 SF







## 8<sup>TH</sup> FLOOR: 19,836 SF

410











# 8<sup>TH</sup> FLOOR

## 19,836 SF









## 9<sup>TH</sup> FLOOR

## 11,407 SF







### FOR MORE INFORMATION PLEASE CONTACT:

#### MATTHEW MCTAVISH\*

Vice President Cushman & Wakefield ULC 416 659 0195 matthew.mctavish@cushwake.com

### **DOUGLAS BEAUDOIN\***

Executive Vice President Royal LePage Real Estate Services Ltd. 416 543 1515 doug@royallepagecommercial.com

#### Cushman & Wakefield ULC, Brokerage \*Sales Representative

No warranty or representation, expressed or implied, is made as to the accuracy of the information contained herein, and same is submitted subject to errors, omissions, change of price, rental or other conditions, withdrawal without notice, and to any specific listing condition, imposed by our principals.