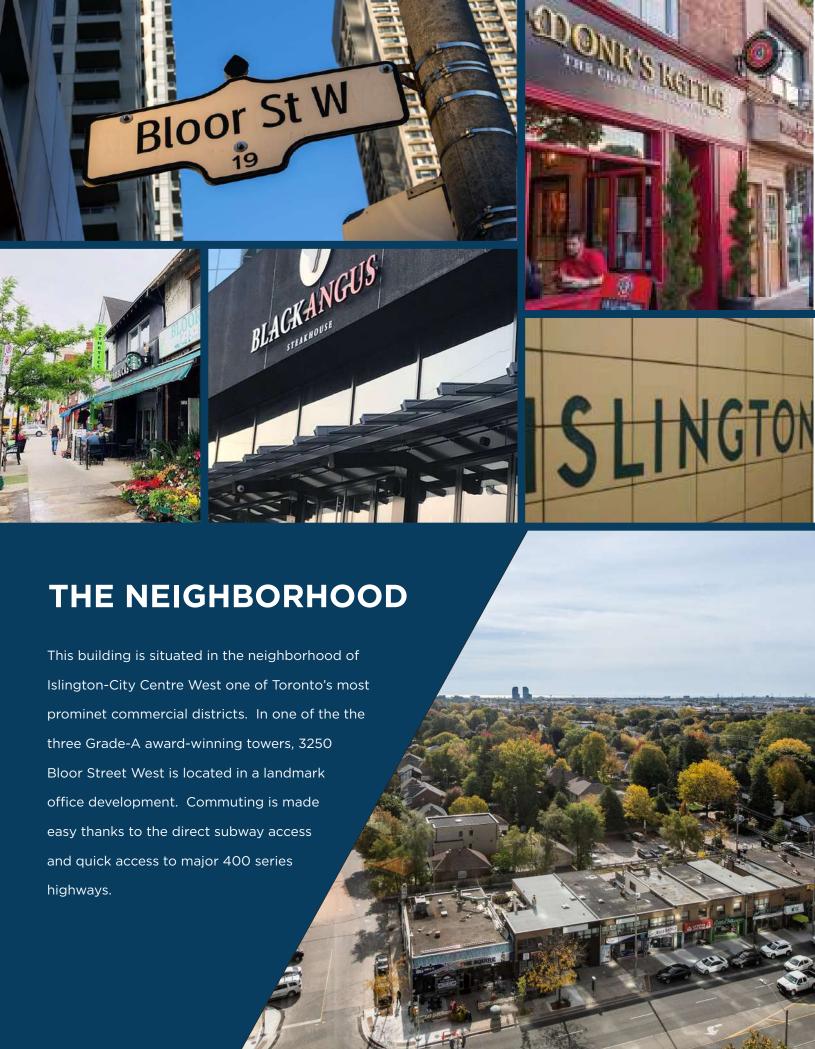

## **HIGHLIGHTS**

- Underground connection to TTC
- On-site amenities include: Sobeys, Tim Horton's, Starbucks, Pumpernickel's, Freshii, A&W, Kids and Co. (Daycare), Optometrist, Dentist and many more
- Furniture can be made available
- 24/7 underground parking
- Direct access to Islington Subway Station
- Quick access to major 400 series highways
- 25,000 SF Good Life Fitness in facility