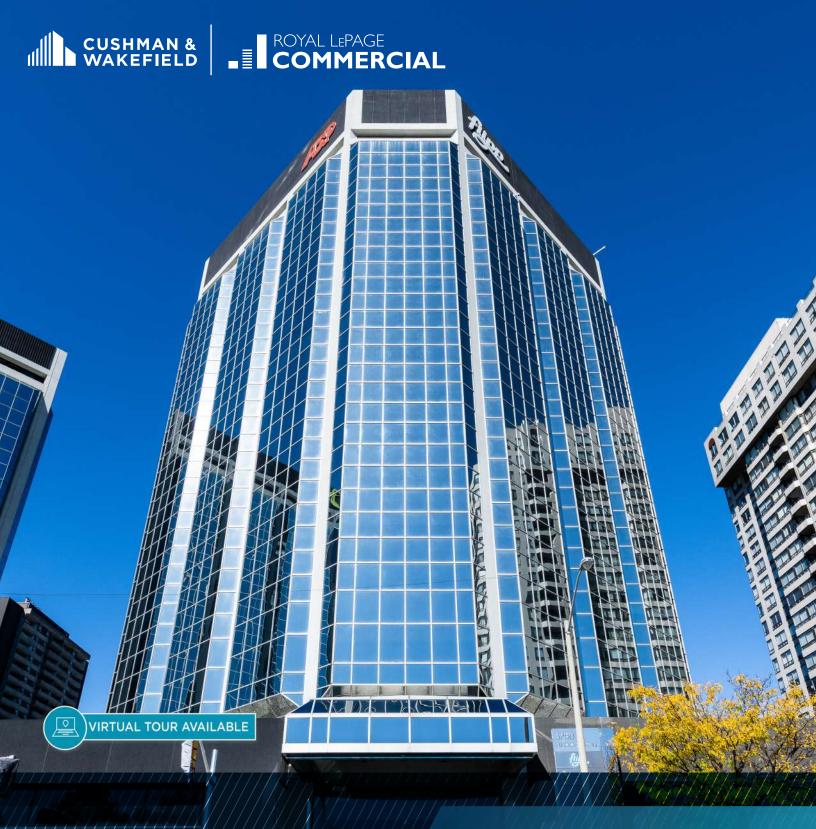

# OFFICE SPACE FOR SUBLEASE

BLOOR STREET WEST

## DETAILS

| Available Space: | 3 <sup>rd</sup> Floor - 19.771 SF<br>8 <sup>th</sup> Floor - 19,836 SF<br>9 <sup>th</sup> Floor - 11,800 SF<br>(internal staircase connecting the 8 <sup>th</sup> & 9 <sup>th</sup> floors for a total of 31,636 SF)<br><b>Total: 51,407 SF</b> |
|------------------|-------------------------------------------------------------------------------------------------------------------------------------------------------------------------------------------------------------------------------------------------|
| Net Asking Rate: | Please Contact Sublisting Agents to Discuss