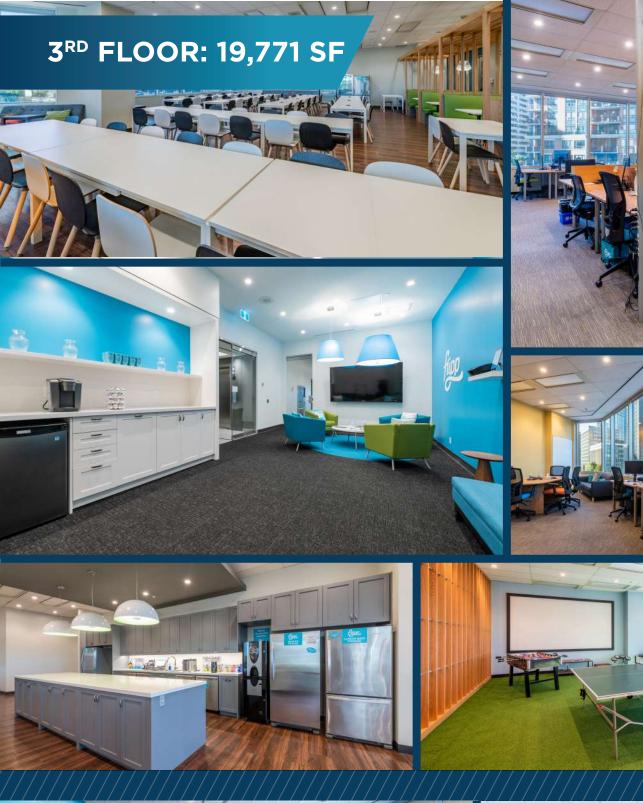

|
| Term             | Until October 30, 2026                                                                                                                                                                                                                          |

## **HIGHLIGHTS**

- Underground connection to TTC
- On-site amenities include: Sobeys, Tim Horton's, Starbucks, Pumpernickel's, Freshii, A&W, Kids and Co. (Daycare), Optometrist, Dentist and many more
- Furniture can be made available
- 24/7 underground parking
- Direct access to Islington Subway Station
- Quick access to major 400 series highways
- 25,000 SF Good Life Fitness in facility







## **3<sup>RD</sup> FLOOR**

## 19,771 SF







## 8<sup>TH</sup> FLOOR: 19,836 SF

410











# 8<sup>TH</sup> FLOOR

## 19,836 SF









## 9<sup>TH</sup> FLOOR

## 11,407 SF







### FOR MORE INFORMATION PLEASE CONTACT:

#### MATTHEW MCTAVISH\*

Vice President Cushman & Wakefield ULC 416 659 0195 matthew.mctavish@cushwake.com

### **DOUGLAS BEAUDOIN\***

Executive Vice President Royal LePage Real Estate Services Ltd. 416 543 1515 doug@royallepagecommercial.com

#### Cushman & Wakefield ULC, Brokerage \*Sales Representative

No warranty or representation, expressed or implied, is made as to the accuracy of the information contained herein, and same is submitted subject to errors, omissions, change of price, rental or other conditions, withdrawal without notice, and to any sp