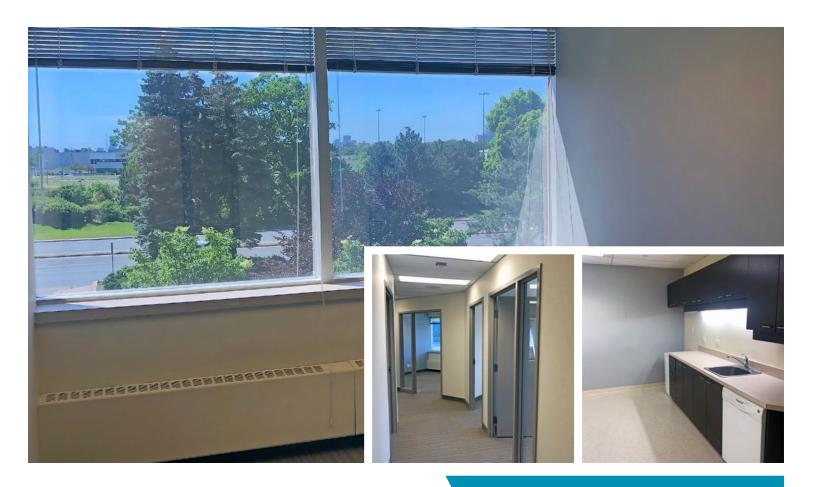

## Gateway Spotlight **Suite 103:** 6,564 SF

3000 Steeles Avenue East | Vacant Basic Rent: **\$17.00 (YR1)** | Additional: **\$18.84 (2022)** 

No elevator needed! Ground floor opportunity. Beautiful high ceilings with a nice mix of private offices on glass, open concept areas, dine-in kitchen and storage. Excellent reception area. A must see for anyone interested in ground floor space with easy after hours and weekend access.

## Gateway Spotlight Suite 200: 4,630 SF

3000 Steeles Avenue East | Vacant Basic Rent: **\$17.00 (YR1)** | Additional: **\$18.84 (2022)** 

Elevator exposure with double door entry. This unit has a mix of private offices and open area + various meeting rooms and kitchen. The landlord is willing to modify the space for the right tenant.

# Gateway Spotlight **Suite 1000:** 8,681 SF

3100 Steeles Avenue East | Vacant Basic Rent: **\$18.50 (YR1)** | Additional: **\$17.06 (2022)** 

Beautiful unobstructed views in this large, open concept offering with elevator exposure. Some private offices on glass and a kitchen. Landlord will provide an allowance for the tenant to modify the suite as per their requirement.

# Gateway Spotlight Suite 205: 4,004 SF

3100 Steeles Avenue East | Avaiable Q4 2022 Basic Rent: **\$18.50 (YR1)** | Additional: **\$17.06 (2022)** 

Move-in-ready! East facing unit with elevator exposure. Good mix of private office space and open concept work area. One large boardroom with ensuite kitchen as well as another kitchen located just behind the entrance.