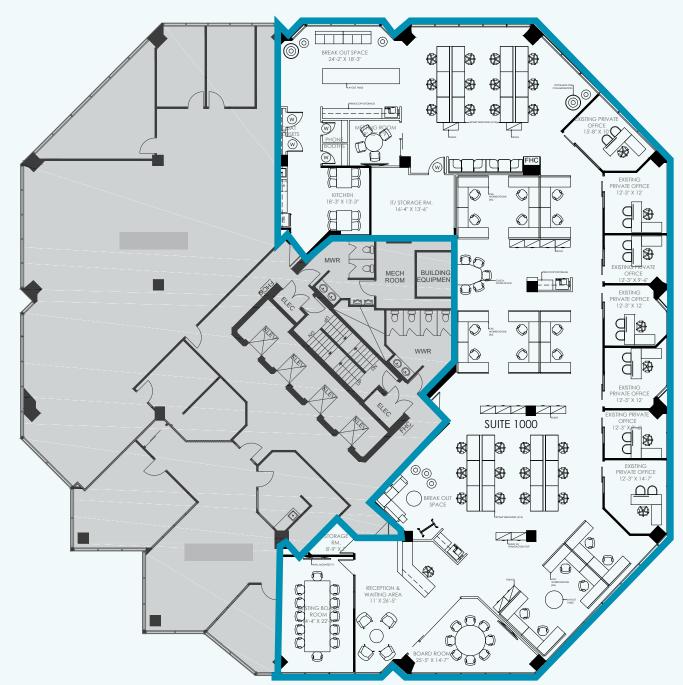

# Gateway Spotlight **Suite 1000:** 8,681 SF

3100 Steeles Avenue East | Vacant Basic Rent: **\$18.50 (YR1)** | Additional: **\$17.06 (2022)** 

Beautiful unobstructed views in this large, open concept offering with elevator exposure. Some private offices on glass and a kitchen. Landlord will provide an allowance for the tenant to modify the suite as per their requirement.

Concept Plan