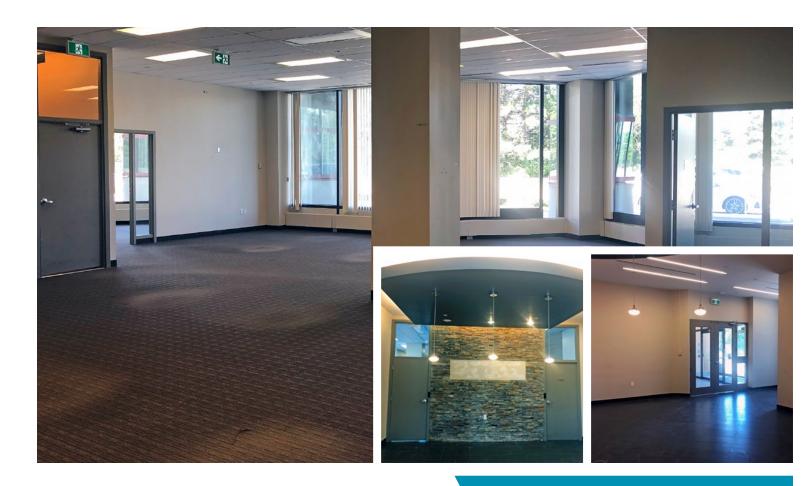

## Gateway Spotlight **Suite 103:** 6,564 SF

3000 Steeles Avenue East | Vacant Basic Rent: **\$17.00 (YR1)** | Additional: **\$18.84 (2022)** 

No elevator needed! Ground floor opportunity. Beautiful high ceilings with a nice mix of private offices on glass, open concept areas, dine-in kitchen and storage. Excellent reception area. A must see for anyone interested in ground floor space with easy after hours and weekend access.

## Gateway Spotlight Suite 200: 4,630 SF

3000 Steeles Avenue East | Vacant Basic Rent: **\$17.00 (YR1)** | Additional: **\$18.84 (2022)** 

Elevator exposure with double door entry. This unit has a mix of private offices and open area + various meeting rooms and kitchen. The landlord is willing to modify the space for the right tenant.