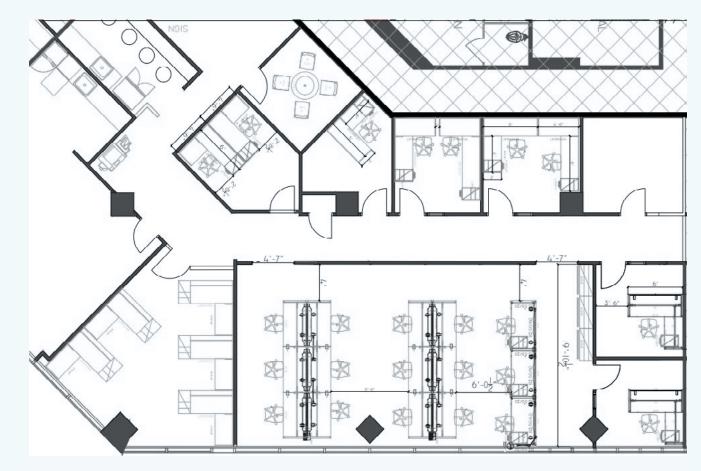

r the right tenant.











# Gateway Spotlight **Suite 1000:** 8,681 SF

3100 Steeles Avenue East | Vacant Basic Rent: **\$18.50 (YR1)** | Additional: **\$17.06 (2022)** 

Beautiful unobstructed views in this large, open concept offering with elevator exposure. Some private offices on glass and a kitchen. Landlord will provide an allowance for the tenant to modify the suite as per their requirement.

Concept Plan









# Gateway Spotlight Suite 205: 4,004 SF

3100 Steeles Avenue East | Avaiable Q4 2022 Basic Rent: **\$18.50 (YR1)** | Additional: **\$17.06 (2022)** 

Move-in-ready! East facing unit with elevator exposure. Good mix of private office space and open concept work area. One large boardroom with ensuite kitchen as well as another kitchen located just behind the entrance.











### Gateway Spotlight Suite 203: 2,085 SF

3100 Steeles Avenue East | Available in 60-90 days Basic Rent: **\$18.50 (YR1)** | Additional: **\$17.06 (2022)** 

This move in ready suite offers three private offices, boardroom, generous reception area, open concept area and enclosed kitchen.



|  | F |  |
|--|---|--|











# Gateway Spotlight **Suite 206:** 2,002 SF

3100 Steeles Avenue East | Available Now Basic Rent: **\$18.50 (YR1)** | Additional: **\$17.06 (2022)** 

South east facing unit with unique layout and glass double-door entry and elevator exposure. Four private offices and open-concept area with kitchenette.











# Gateway Spotlight **Suite 1002:** 1,853 SF

3100 Steeles Avenue East | Vacant Basic Rent: **\$18.50 (YR1)** | Additional: **\$17.06 (2022)** 

M