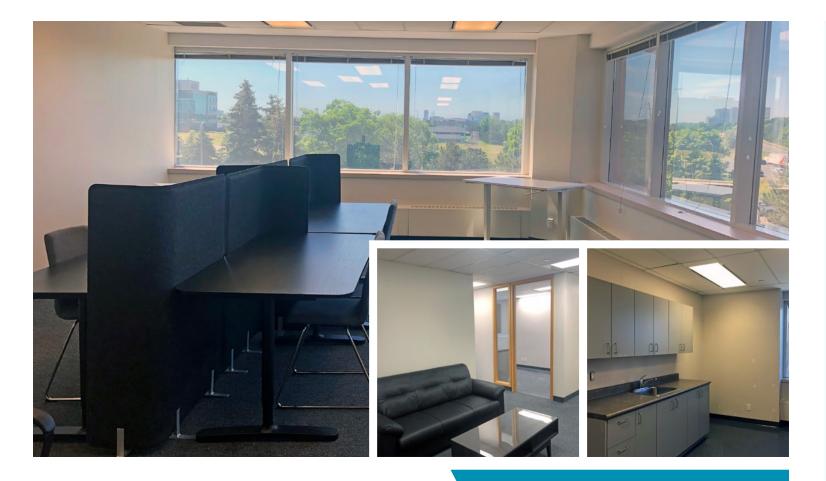

# Gateway Spotlight **Suite 302:** 1,507 SF

3000 Steeles Avenue East | Vacant Basic Rent: **\$17.00 (YR1)** | Additional: **\$18.84 (2022)** 

Elevator exposure! Open concept suite with some demised areas that the landlord is willing to modify for the right tenant.