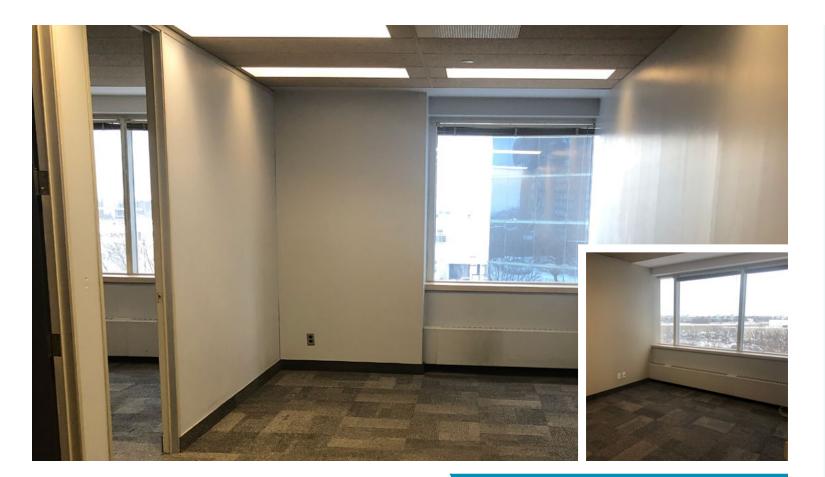

## Gateway Spotlight **Suite 103:** 6,564 SF

3000 Steeles Avenue East | Vacant Basic Rent: **\$17.00 (YR1)** | Additional: **\$18.84 (2022)** 

No elevator needed! Ground floor opportunity. Beautiful high ceilings with a nice mix of private offices on glass, open concept areas, dine-in kitchen and storage. Excellent reception area. A must see for anyone interested in ground floor space with easy after hours and weekend access.

## Gateway Spotlight Suite 200: 4,630 SF

3000 Steeles Avenue East | Vacant Basic Rent: **\$17.00 (YR1)** | Additional: **\$18.84 (2022)** 

Elevator exposure with double door entry. This unit has a mix of private offices and open area + various meeting rooms and kitchen. The landlord is willing to modify the space for the right tenant.

# Gateway Spotlight **Suite 1000:** 8,681 SF

3100 Steeles Avenue East | Vacant Basic Rent: **\$18.50 (YR1)** | Additional: **\$17.06 (2022)** 

Beautiful unobstructed views in this large, open concept offering with elevator exposure. Some private offices on glass and a kitchen. Landlord will provide an allowance for the tenant to modify the suite as per their requirement.

# Gateway Spotlight Suite 205: 4,004 SF

3100 Steeles Avenue East | Avaiable Q4 2022 Basic Rent: **\$18.50 (YR1)** | Additional: **\$17.06 (2022)** 

Move-in-ready! East facing unit with elevator exposure. Good mix of private office space and open concept work area. One large boardroom with ensuite kitchen as well as another kitchen located just behind the entrance.