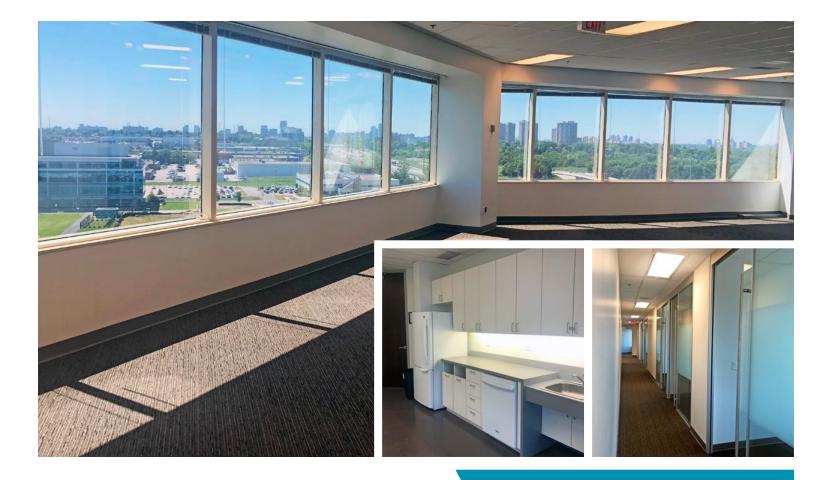

# Gateway Spotlight **Suite 1000:** 8,681 SF

3100 Steeles Avenue East | Vacant Basic Rent: **\$18.50 (YR1)** | Additional: **\$17.06 (2022)** 

Beautiful unobstructed views in this large, open concept offering with elevator exposure. Some private offices on glass and a kitchen. Landlord will provide an allowance for the tenant to modify the suite as per their requirement.