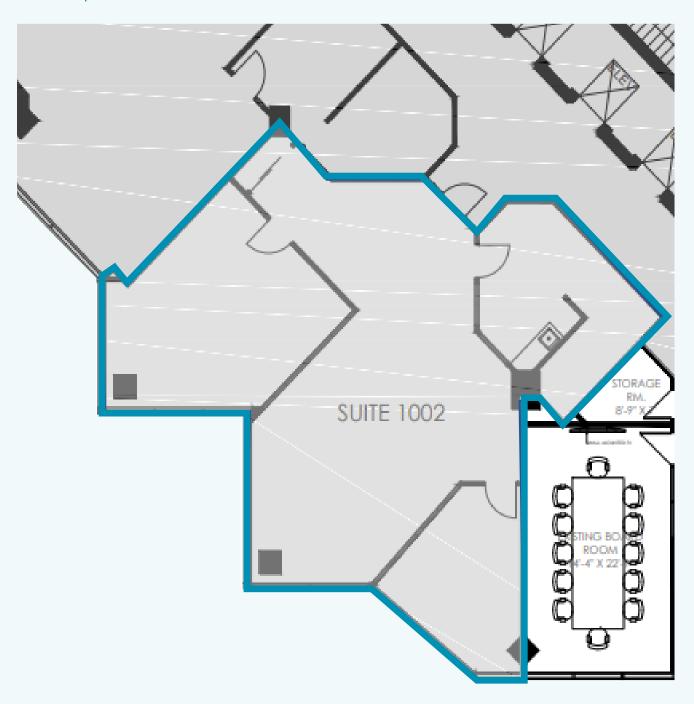

# Gateway Spotlight **Suite 1002:** 1,853 SF

3100 Steeles Avenue East | Vacant Basic Rent: **\$18.50 (YR1)** | Additional: **\$17.06 (2022)** 

Move in ready suite with direct elevator exposure. Walk right off the elevator into this small unit with big views. Very bright, two office and one kitchen layout.