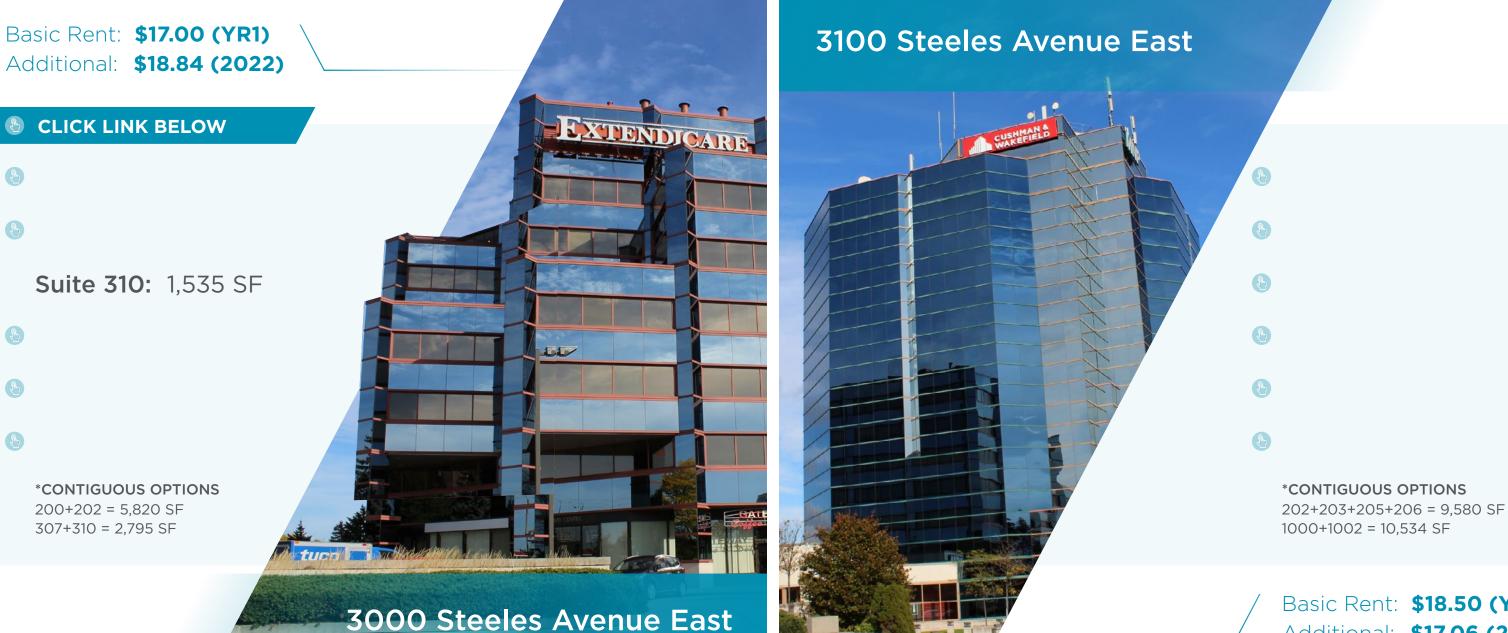

#### Basic Rent: \$18.50 (YR1) Additional: **\$17.06 (2022)**

## Gateway Spotlight **Suite 103:** 6,564 SF

3000 Steeles Avenue East | Vacant Basic Rent: **\$17.00 (YR1)** | Additional: **\$18.84 (2022)** 

No elevator needed! Ground floor opportunity. Beautiful high ceilings with a nice mix of private offices on glass, open concept areas, dine-in kitchen and storage. Excellent reception area. A must see for anyone interested in ground floor space with easy after hours and weekend access.

# Gateway Spotlight **Suite 1000:** 8,681 SF

3100 Steeles Avenue East | Vacant Basic Rent: **\$18.50 (YR1)** | Additional: **\$17.06 (2022)** 

Beautiful unobstructed views in this large, open concept offering with elevator exposure. Some private offices on glass and a kitchen. Landlord will provide an allowance for the tenant to modify the suite as per their requirement.