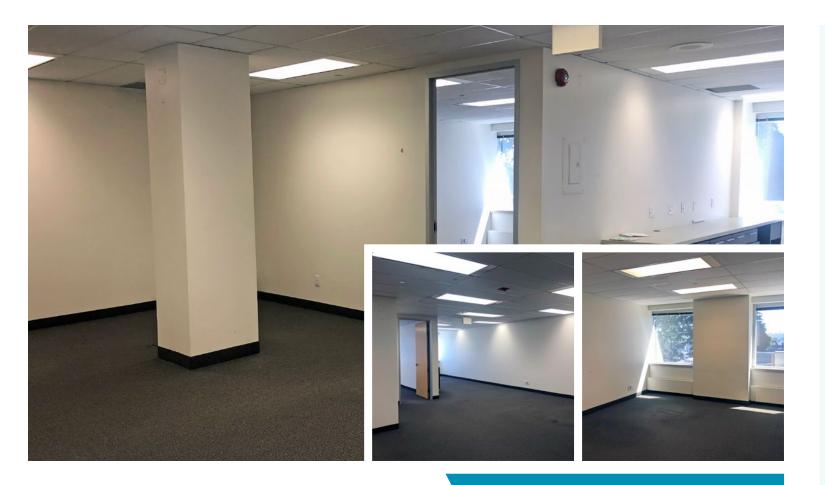

# Gateway Spotlight **Suite 1000:** 8,681 SF

3100 Steeles Avenue East | Vacant Basic Rent: **\$18.50 (YR1)** | Additional: **\$17.06 (2022)** 

Beautiful unobstructed views in this large, open concept offering with elevator exposure. Some private offices on glass and a kitchen. Landlord will provide an allowance for the tenant to modify the suite as per their requirement.