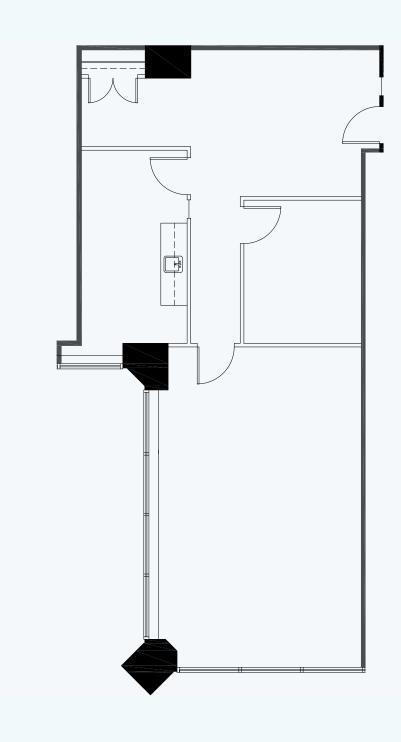

th double door entry. This unit has a mix of private offices and open area + various meeting rooms and kitchen. The landlord is willing to modify the space for the right tenant.









# Gateway Spotlight **Suite 302:** 1,507 SF

3000 Steeles Avenue East | Vacant Basic Rent: **\$17.00 (YR1)** | Additional: **\$18.84 (2022)** 

Elevator exposure! Open concept suite with some demised areas that the landlord is willing to modify for the right tenant.











# Gateway Spotlight **Suite 307:** 1,260 SF

3000 Steeles Avenue East | Vacant Basic Rent: **\$17.00 (YR1)** | Additional: **\$18.84 (2022)** 

Move-in-ready! Rare, small unit that comes with enclosed kitchen, nice reception area, meeting room (or office) and open-concept area with glass on two sides. Corner unit facing south west.















# Gateway Spotlight **Suite 202:** 1,190 SF

3000 Steeles Avenue East | Vacant Basic Rent: **\$17.00 (YR1)** | Additional: **\$18.84 (2022)** 

Small, open concept suite with elevator exposure. The landlord can add offices for the right tenant.











# Gateway Spotlight **Suite 1000:** 8,681 SF

3100 Steeles Avenue East | Vacant Basic Rent: **\$18.50 (YR1)** | Additional: **\$17.06 (2022)** 

Beautiful unobstructed views in this large, open concept offering with elevator exposure. Some private offices on glass and a kitchen. Landlord will provide an allowance for the tenant to modify the suite as per their requirement.

Concept Plan









# Gateway Spotlight Suite 205: 4,004 SF

3100 Steeles Avenue East | Avaiable Q4 2022 Basic Rent: **\$18.50 (YR1)** | Additional: **