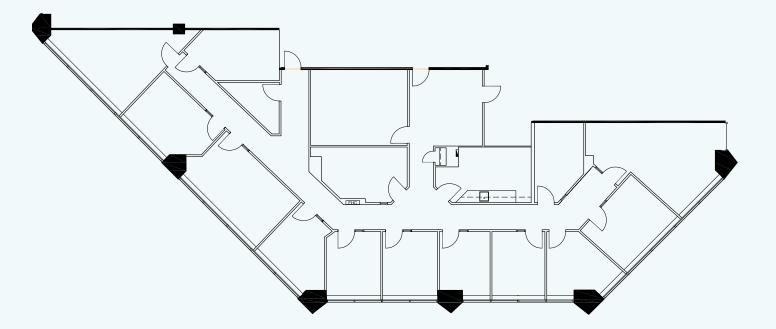

## Gateway Spotlight **Suite 103:** 6,564 SF

3000 Steeles Avenue East | Vacant Basic Rent: **\$17.00 (YR1)** | Additional: **\$18.84 (2022)** 

No elevator needed! Ground floor opportunity. Beautiful high ceilings with a nice mix of private offices on glass, open concept areas, dine-in kitchen and storage. Excellent reception area. A must see for anyone interested in ground floor space with easy after hours and weekend access.

## Gateway Spotlight Suite 200: 4,630 SF

3000 Steeles Avenue East | Vacant Basic Rent: **\$17.00 (YR1)** | Additional: **\$18.84 (2022)** 

Elevator exposure with double door entry. This unit has a mix of private offices and open area + various meeting rooms and kitchen. The landlord is willing to modify the space for the right tenant.

# Gateway Spotlight **Suite 302:** 1,507 SF

3000 Steeles Avenue East | Vacant Basic Rent: **\$17.00 (YR1)** | Additional: **\$18.84 (2022)** 

Elevator exposure! Open concept suite with some demised areas that the landlord is willing to modify for the right tenant.

# Gateway Spotlight **Suite 307:** 1,260 SF

3000 Steeles Avenue East | Vacant Basic Rent: **\$17.00 (YR1)** | Additional: **\$18.84 (2022)** 

Move-in-ready! Rare, small unit that comes with enclosed kitchen, nice reception area, meeting room (or office) and open-concept area with glass on two sides. Corner unit facing south west.

# Gateway Spotlight **Suite 202:** 1,190 SF

3000 Steeles Avenue East | Vacant Basic Rent: **\$17.00 (YR1)** | Additional: **\$18.84 (2022)** 

Small, open concept suite with elevator exposure. The landlord can add offices for the right tenant.

# Gateway Spotlight **Suite 1000:** 8,681 SF

3100 Steeles Avenue East | Vacant Basic Rent: **\$18.50 (YR1)** | Additional: **\$17.06 (2022)** 

Beautiful unobstructed views in this large, open concept offering with elevator exposure. Some private offices on glass and a kitchen. Landlord will provide an allowance for the tenant to modify the suite as per their requirement.

# Gateway Spotlight Suite 205: 4,004 SF

3100 Steeles Avenue East | Avaiable Q4 2022 Basic Rent: **\$18.50 (YR1)** | Additional: **\$17.06 (2022)** 

Move-in-ready! East facing unit with elevator exposure. Good mix of private office space and open concept work area. One large boardroom with ensuite kitchen as well as another kitchen located just behind the entrance.

### Gateway Spotlight Suite 203: 2,085 SF

3100 Steeles Avenue East | Available in 60-90 days Basic Rent: **\$18.50 (YR1)** | Additional: **\$17.06 (2022)** 

This move in ready suite offers three private offices, boardroom, generous reception area, open concept area and enclosed kitchen.

# Gateway Spotlight **Suite 206:** 2,002 SF

3100 Steeles Avenue East | Available Now Basic Rent: **\$18.50 (YR1)** | Additional: **\$17.06 (2022)** 

South east facing unit with unique layout and glass double-door entry and elevator exposure. Four private offices and open-concept area with kitchenette.

# Gateway Spotlight **Suite 1002:** 1,853 SF

3100 Steeles Avenue East | Vacant Basic Rent: **\$18.50 (YR1)** | Additional: **\$17.06 (2022)** 

Move in ready suite with direct elevator exposure. Walk right off the elevator into this small unit with big views. Very bright, two office and one kitchen layout.

# Gateway Spotlight **Suite 202:** 1,489 SF

3100 Steeles Avenue East | Vacant Basic Rent: **\$18.50 (YR1)** | Additional: **\$17.06 (2022)** 

Move-in-ready! This small unit comes with reception area and four private offices as well as a meeting room.