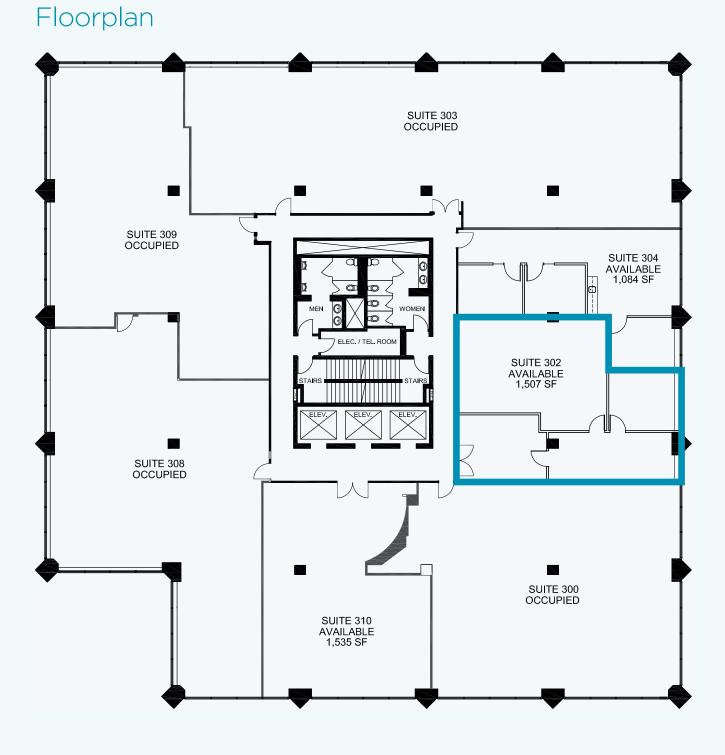

# Gateway Spotlight **Suite 302:** 1,507 SF

3000 Steeles Avenue East | Vacant Basic Rent: **\$17.00 (YR1)** | Additional: **\$18.84 (2022)** 

Elevator exposure! Open concept suite with some demised areas that the landlord is willing to modify for the right tenant.