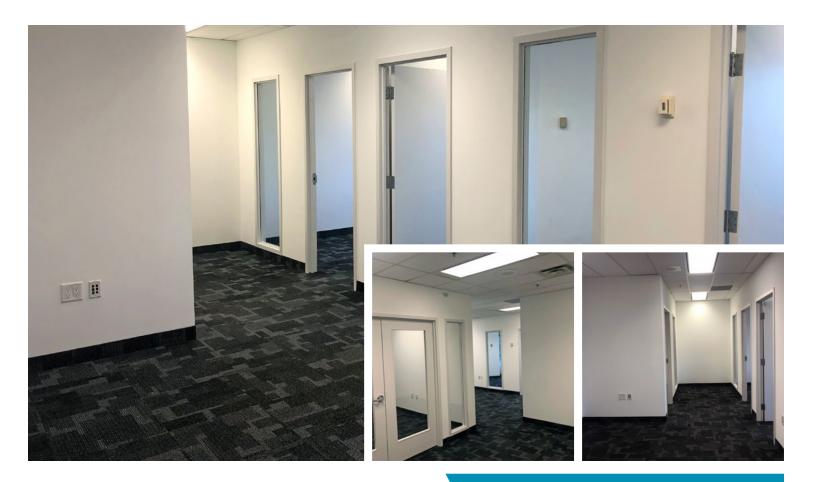

## Gateway Spotlight **Suite 103:** 6,564 SF

3000 Steeles Avenue East | Vacant Basic Rent: **\$17.00 (YR1)** | Additional: **\$18.84 (2022)** 

No elevator needed! Ground floor opportunity. Beautiful high ceilings with a nice mix of private offices on glass, open concept areas, dine-in kitchen and storage. Excellent reception area. A must see for anyone interested in ground floor space with easy after hours and weekend access.

## Gateway Spotlight Suite 200: 4,630 SF

3000 Steeles Avenue East | Vacant Basic Rent: **\$17.00 (YR1)** | Additional: **\$18.84 (2022)** 

Elevator exposure with double door entry. This unit has a mix of private offices and open area + various meeting rooms and kitchen. The landlord is willing to modify the space for the right tenant.

# Gateway Spotlight **Suite 302:** 1,507 SF

3000 Steeles Avenue East | Vacant Basic Rent: **\$17.00 (YR1)** | Additional: **\$18.84 (2022)** 

Elevator exposure! Open concept suite with some demised areas that the landlord is willing to modify for the right tenant.

# Gateway Spotlight **Suite 307:** 1,260 SF

3000 Steeles Avenue East | Vacant Basic Rent: **\$17.00 (YR1)** | Additional: **\$18.84 (2022)** 

Move-in-ready! Rare, small unit that comes with enclosed kitchen, nice reception area, meeting room (or office) and open-concept area with glass on two sides. Corner unit facing south west.

# Gateway Spotlight **Suite 202:** 1,190 SF

3000 Steeles Avenue East | Vacant Basic Rent: **\$17.00 (YR1)** | Additional: **\$18.84 (2022)** 

Small, open concept suite with elevator exposure. The landlord can add offices for the right tenant.

# Gateway Spotlight **Suite 1000:** 8,681 SF

3100 Steeles Avenue East | Vacant Basic Rent: **\$18.50 (YR1)** | Additional: **\$17.06 (2022)** 

Beautiful unobstructed views in this large, open concept offering with elevator exposure. Some private offices on glass and a kitchen. Landlord will provide an allowance for the tenant to modify the suite as per their requirement.

# Gateway Spotlight Suite 205: 4,004 SF

3100 Steeles Avenue East | Avaiable Q4 2022 Basic Rent: **\$18.50 (YR1)** | Additional: **\$17.06 (2022)** 

Move-in-ready! East facing unit with elevator exposure. Good mix of private office space and open concept work area. One large boardroom with ensuite kitchen as well as another kitchen located just behind the entrance.

### Gateway Spotlight Suite 203: 2,085 SF

3100 Steeles Avenue East | Available in 60-90 days Basic Rent: **\$18.50 (YR1)** | Additional: **\$17.06 (2022)** 

This move in ready suite offers three private offices, boardroom, generous reception area, open concept area and enclosed kitchen.

# Gateway Spotlight **Suite 206:** 2,002 SF

3100 Steeles Avenue East | Available Now Basic Rent: **\$18.50 (YR1)** | Additional: **\$17.06 (2022)** 

South east facing unit with unique layout and glass double-door entry and elevator exposure. Four private offices and open-concept area with kitchenette.

# Gateway Spotlight **Suite 1002:** 1,853 SF

3100 Steeles Avenue East | Vacant Basic Rent: **\$18.50 (YR1)** | Additional: **\$17.06 (2022)** 

Move in ready suite with direct elevator exposure. Walk right off the elevator into this small unit with big views. Very bright, two office and one kitchen layout.

# Gateway Spotlight **Suite 202:** 1,489 SF

3100 Steeles Avenue East | Vacant Basic Rent: **\$18.50 (YR1)** | Additional: **\$17.06 (2022)** 

Move-in-ready! This small unit comes with reception area and four private offices as well as a meeting room.