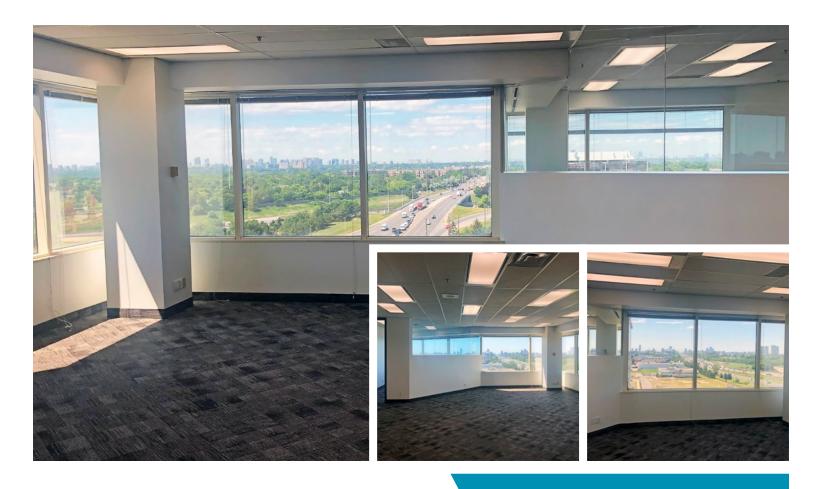

# Gateway Spotlight **Suite 1000:** 8,681 SF

3100 Steeles Avenue East | Vacant Basic Rent: **\$18.50 (YR1)** | Additional: **\$17.06 (2022)** 

Beautiful unobstructed views in this large, open concept offering with elevator exposure. Some private offices on glass and a kitchen. Landlord will provide an allowance for the tenant to modify the suite as per their requirement.