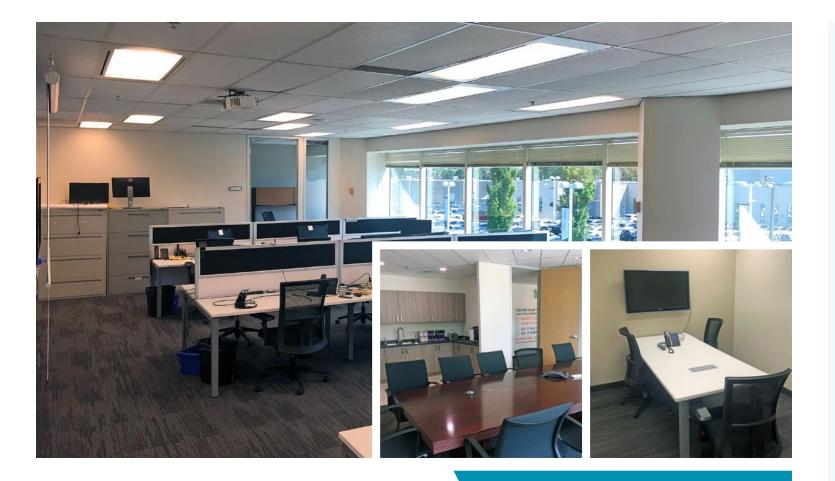

# Gateway Spotlight **Suite 1000:** 8,681 SF

3100 Steeles Avenue East | Vacant Basic Rent: **\$18.50 (YR1)** | Additional: **\$17.06 (2022)** 

Beautiful unobstructed views in this large, open concept offering with elevator exposure. Some private offices on glass and a kitchen. Landlord will provide an allowance for the tenant to modify the suite as per their requirement.

# Gateway Spotlight Suite 205: 4,004 SF

3100 Steeles Avenue East | Avaiable Q4 2022 Basic Rent: **\$18.50 (YR1)** | Additional: **\$17.06 (2022)** 

Move-in-ready! East facing unit with elevator exposure. Good mix of private office space and open concept work area. One large boardroom with ensuite kitchen as well as another kitchen located just behind the entrance.

### Gateway Spotlight Suite 203: 2,085 SF

3100 Steeles Avenue East | Available in 60-90 days Basic Rent: **\$18.50 (YR1)** | Additional: **\$17.06 (2022)** 

This move in ready suite offers three private offices, boardroom, generous reception area, open concept area and enclosed kitchen.

# Gateway Spotlight **Suite 206:** 2,002 SF

3100 Steeles Avenue East | Available Now Basic Rent: **\$18.50 (YR1)** | Additional: **\$17.06 (2022)** 

South east facing unit with unique layout and glass double-door entry and elevator exposure. Four private offices and open-concept area with kitchenette.