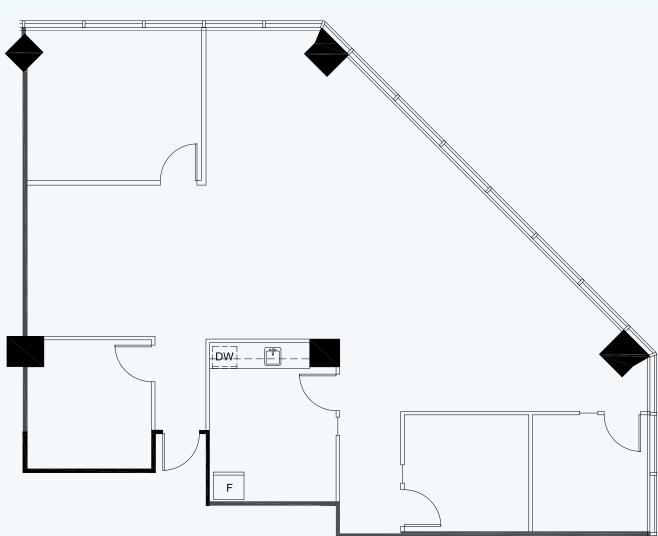

kitchen. Landlord will provide an allowance for the tenant to modify the suite as per their requirement.

Concept Plan









# Gateway Spotlight Suite 205: 4,004 SF

3100 Steeles Avenue East | Avaiable Q4 2022 Basic Rent: **\$18.50 (YR1)** | Additional: **\$17.06 (2022)** 

Move-in-ready! East facing unit with elevator exposure. Good mix of private office space and open concept work area. One large boardroom with ensuite kitchen as well as another kitchen located just behind the entrance.











### Gateway Spotlight Suite 203: 2,085 SF

3100 Steeles Avenue East | Available in 60-90 days Basic Rent: **\$18.50 (YR1)** | Additional: **\$17.06 (2022)** 

This move in ready suite offers three private offices, boardroom, generous reception area, open concept area and enclosed kitchen.



|  | F |  |
|--|---|--|











# Gateway Spotlight **Suite 206:** 2,002 SF

3100 Steeles Avenue East | Available Now Basic Rent: **\$18.50 (YR1)** | Additional: **\$17.06 (2022)** 

South east facing unit with unique layout and glass double-door entry and elevator exposure. Four private offices and open-concept area with kitchenette.











# Gateway Spotlight **Suite 1002:** 1,853 SF

3100 Steeles Avenue East | Vacant Basic Rent: **\$18.50 (YR1)** | Additional: **\$17.06 (2022)** 

Move in ready suite with direct elevator exposure. Walk right off the elevator into this small unit with big views. Very bright, two office and one kitchen layout.









# Gateway Spotlight **Suite 202:** 1,489 SF

3100 Steeles Avenue East | Vacant Basic Rent: **\$18.50 (YR1)** | Additional: **\$17