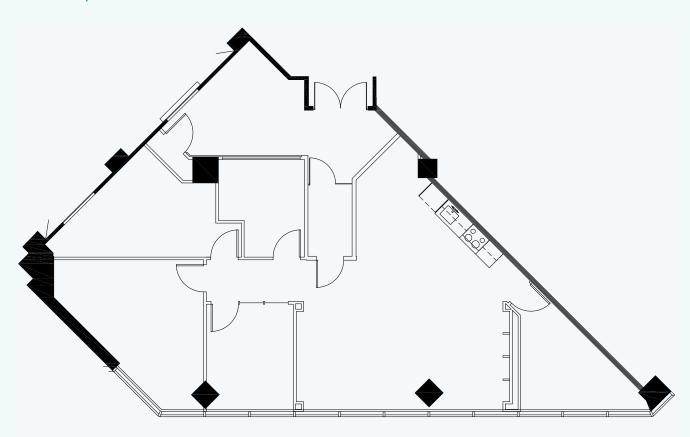

allowance for the tenant to modify the suite as per their requirement.

Concept Plan









# Gateway Spotlight Suite 205: 4,004 SF

3100 Steeles Avenue East | Avaiable Q4 2022 Basic Rent: **\$18.50 (YR1)** | Additional: **\$17.06 (2022)** 

Move-in-ready! East facing unit with elevator exposure. Good mix of private office space and open concept work area. One large boardroom with ensuite kitchen as well as another kitchen located just behind the entrance.











### Gateway Spotlight Suite 203: 2,085 SF

3100 Steeles Avenue East | Available in 60-90 days Basic Rent: **\$18.50 (YR1)** | Additional: **\$17.06 (2022)** 

This move in ready suite offers three private offices, boardroom, generous reception area, open concept area and enclosed kitchen.



|  | F |  |
|--|---|--|











# Gateway Spotlight **Suite 206:** 2,002 SF

3100 Steeles Avenue East | Available Now Basic Rent: **\$18.50 (YR1)** | Additional: **\$17.06 (2022)** 

South east facing unit with unique layout and glass double-door entry and elevator exposure. Four private offices and open-concept area with kitchenette.











# Gateway Spotlight **Suite 1002:** 1,853 SF

3100 Steeles Avenue East | Vacant Basic Rent: **\$18.50 (YR1)** | Additional: **\$17.06 (2022)** 

Move in ready suite with direct elevator exposure. Walk right off the elevator into this small unit with big views. Very bright, two office and one kitchen layout.









# Gateway Spotlight **Suite 202:** 1,489 SF

3100 Steeles Avenue East | Vacant Basic Rent: **\$18.50 (YR1)** | Additional: **\$17.06 (2022)** 

Move-in-ready! This