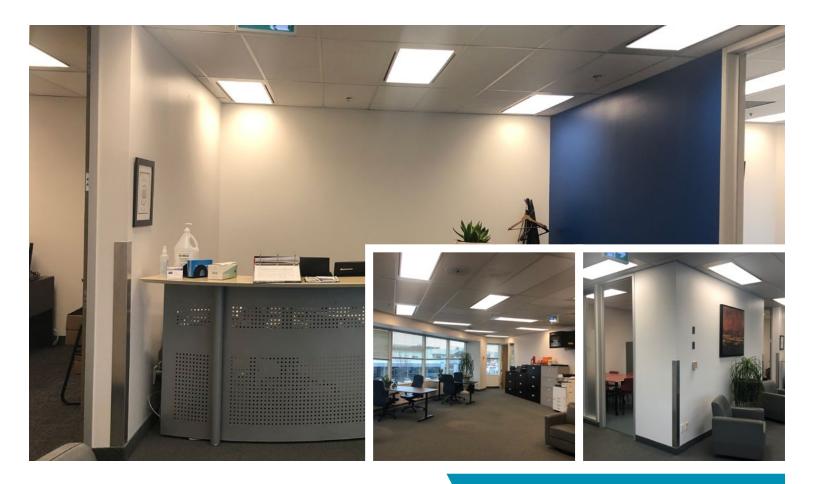

## Gateway Spotlight **Suite 103:** 6,564 SF

3000 Steeles Avenue East | Vacant Basic Rent: **\$17.00 (YR1)** | Additional: **\$18.84 (2022)** 

No elevator needed! Ground floor opportunity. Beautiful high ceilings with a nice mix of private offices on glass, open concept areas, dine-in kitchen and storage. Excellent reception area. A must see for anyone interested in ground floor space with easy after hours and weekend access.

## Gateway Spotlight Suite 200: 4,630 SF

3000 Steeles Avenue East | Vacant Basic Rent: **\$17.00 (YR1)** | Additional: **\$18.84 (2022)** 

Elevator exposure with double door entry. This unit has a mix of private offices and open area + various meeting rooms and kitchen. The landlord is willing to modify the space for the right tenant.

# Gateway Spotlight **Suite 302:** 1,507 SF

3000 Steeles Avenue East | Vacant Basic Rent: **\$17.00 (YR1)** | Additional: **\$18.84 (2022)** 

Elevator exposure! Open concept suite with some demised areas that the landlord is willing to modify for the right tenant.

# Gateway Spotlight **Suite 307:** 1,260 SF

3000 Steeles Avenue East | Vacant Basic Rent: **\$17.00 (YR1)** | Additional: **\$18.84 (2022)** 

Move-in-ready! Rare, small unit that comes with enclosed kitchen, nice reception area, meeting room (or office) and open-concept area with glass on two sides. Corner unit facing south west.

# Gateway Spotlight **Suite 202:** 1,190 SF

3000 Steeles Avenue East | Vacant Basic Rent: **\$17.00 (YR1)** | Additional: **\$18.84 (2022)** 

Small, open concept suite with elevator exposure. The landlord can add offices for the right tenant.