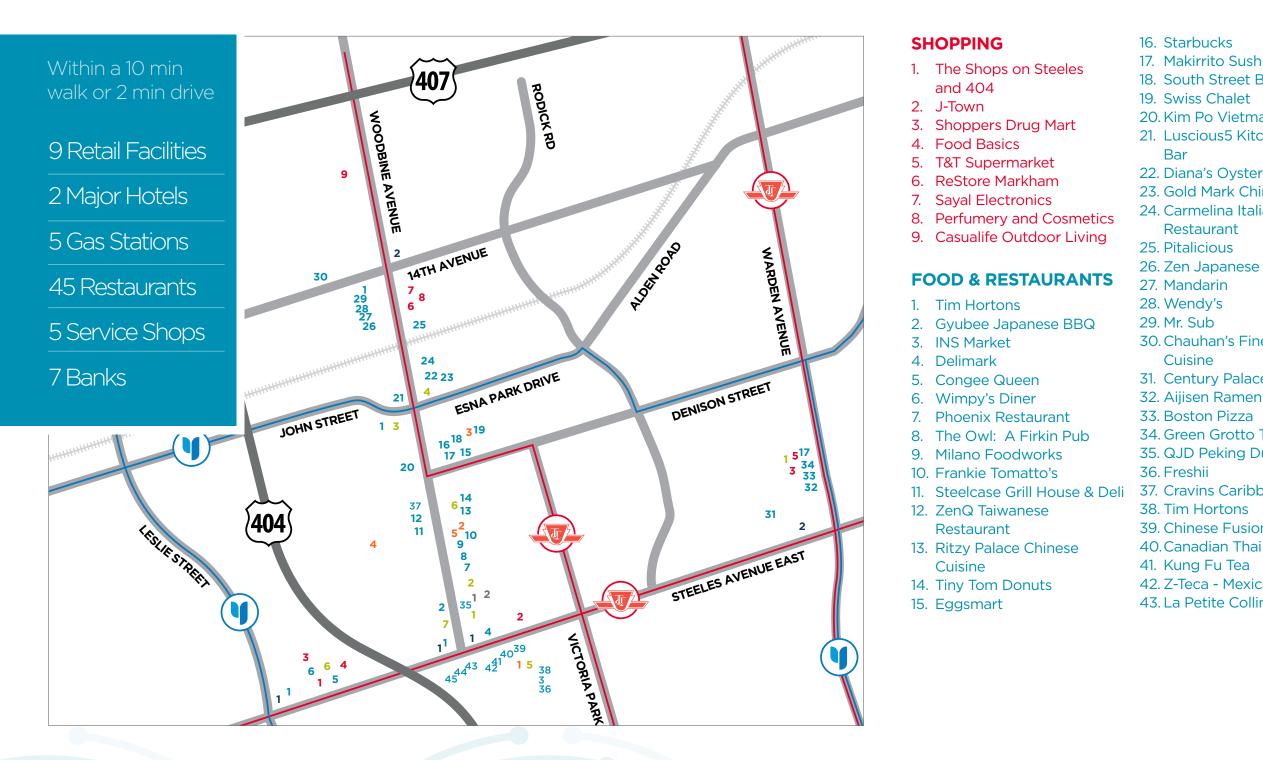

### Amenities at a Glance

- 17. Makirrito Sushi Burrito
- 18. South Street Burger
- 20. Kim Po Vietmanese Cuisine
- 21. Luscious5 Kitchen + Sushi
- 22. Diana's Oyster Bar
- 23. Gold Mark Chinese Cuisine
- 24. Carmelina Italian
  - Restaurant
- 26. Zen Japanese
- 30. Chauhan's Fine Indian
- 31. Century Palace Chinese
- 34. Green Grotto Taiwanese
- 35. QJD Peking Duck Chinese
- 37. Cravins Caribbean Grill
- 39. Chinese Fusion
- 42. Z-Teca Mexican Eatery
- 43. La Petite Colline Cafe

#### 44. Fresh Burger

45. The Hotpot - Chinese

#### HOTELS

- 1. Courtyard Toronto Northeast
- 2. TownePlace Suites

#### **GAS STATIONS**

- 1. ESSO
- 2. Petro Canada

#### **SERVICES**

- 1. Goodlife Fitness
- 2. Mayfair Clubs
- 3. The UPS Store
- 4. Fedex
- 5. The Printing House

#### BANKS

- 1. TD Canada Trust
- 2. CIBC
- 3. Bank of Montreal
- 4. RBC Royal Bank
- 5. Tangerine
- 6. Scotiabank
- 7. National Bank