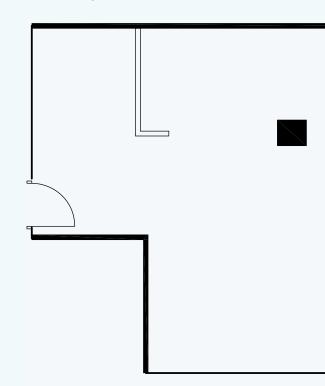

# Gateway Spotlight **Suite 1000:** 8,681 SF

3100 Steeles Avenue East | Vacant Basic Rent: **\$18.50 (YR1)** | Additional: **\$17.06 (2022)** 

Beautiful unobstructed views in this large, open concept offering with elevator exposure. Some private offices on glass and a kitchen. Landlord will provide an allowance for the tenant to modify the suite as per their requirement.