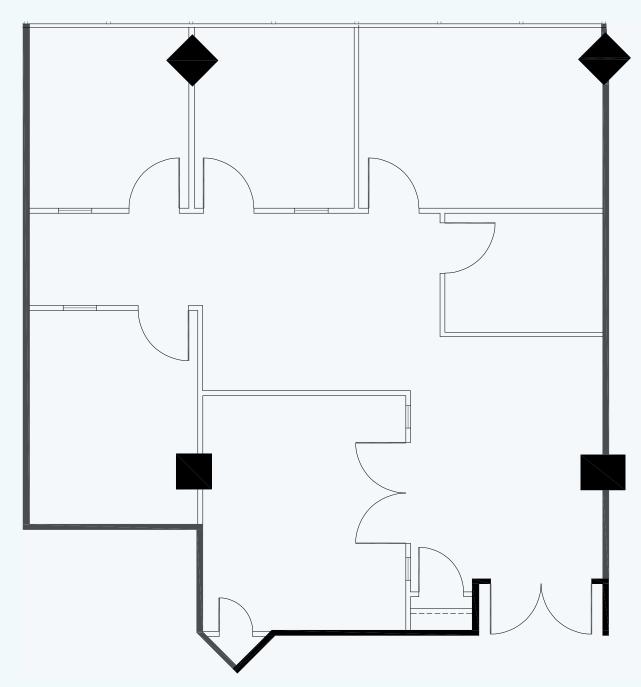

sic Rent: **\$18.50 (YR1)** | Additional: **\$17.06 (2022)** 

South east facing unit with unique layout and glass double-door entry and elevator exposure. Four private offices and open-concept area with kitchenette.











# Gateway Spotlight **Suite 1002:** 1,853 SF

3100 Steeles Avenue East | Vacant Basic Rent: **\$18.50 (YR1)** | Additional: **\$17.06 (2022)** 

Move in ready suite with direct elevator exposure. Walk right off the elevator into this small unit with big views. Very bright, two office and one kitchen layout.









# Gateway Spotlight **Suite 202:** 1,489 SF

3100 Steeles Avenue East | Vacant Basic Rent: **\$18.50 (YR1)** | Additional: **\$17.06 (2022)** 

Move-in-ready! This small unit comes with reception area and four private offices as well as a meeting room.







# 3000-3100 Steeles Avenue East

### Markham, Ontario

For more information please contact:

PETER MCGOEY\* Associate Vice President 416-756-5436 Peter.McGoey@cushwake.com

#### CUSHMAN & WAKEFIELD ULC

3100 Steeles Avenue East Markham, Ontario L3R 8T3 | Canada www.cushmanwakefield.com

©2022 Cushman & Wakefield ULC, Brokerage. All rights reserved. The information contained in this communication is strictly confidential. This information has been obtained from sources believed to be reliable but has not been verified. NO WARRANTY OR REPRESENTATION, EXPRESS OR IMPLIED, IS MADE AS TO THE CONDITION OF THE PROPERTY (OR PROPERTIES) REFERENCED HEREIN OR AS TO THE ACCURACY OR COMPLETENESS OF THE INFORMATION CONTAINED HEREIN, AND SAME IS SUBMITTED SUBJECT TO ERRORS, OMISSIONS, CHANGE OF PRIC