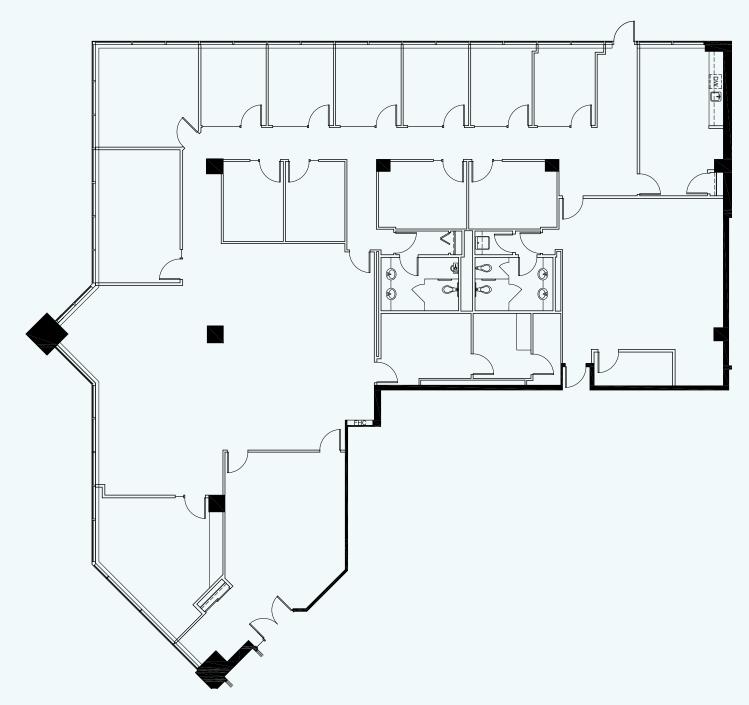

## Gateway Spotlight **Suite 103:** 6,564 SF

3000 Steeles Avenue East | Vacant Basic Rent: **\$17.00 (YR1)** | Additional: **\$18.84 (2022)** 

No elevator needed! Ground floor opportunity. Beautiful high ceilings with a nice mix of private offices on glass, open concept areas, dine-in kitchen and storage. Excellent reception area. A must see for anyone interested in ground floor space with easy after hours and weekend access.

## Gateway Spotlight Suite 200: 4,630 SF

3000 Steeles Avenue East | Vacant Basic Rent: **\$17.00 (YR1)** | Additional: **\$18.84 (2022)** 

Elevator exposure with double door entry. This unit has a mix of private offices and open area + various meeting rooms and kitchen. The landlord is willing to modify the space for the right tenant.

# Gateway Spotlight **Suite 302:** 1,507 SF

3000 Steeles Avenue East | Vacant Basic Rent: **\$17.00 (YR1)** | Additional: **\$18.84 (2022)** 

Elevator exposure! Open concept suite with some demised areas that the landlord is willing to modify for the right tenant.

# Gateway Spotlight **Suite 307:** 1,260 SF

3000 Steeles Avenue East | Vacant Basic Rent: **\$17.00 (YR1)** | Additional: **\$18.84 (2022)** 

Move-in-ready! Rare, small unit that comes with enclosed kitchen, nice reception area, meeting room (or office) and open-concept area with glass on two sides. Corner unit facing south west.

# Gateway Spotlight **Suite 202:** 1,190 SF

3000 Steeles Avenue East | Vacant Basic Rent: **\$17.00 (YR1)** | Additional: **\$18.84 (2022)** 

Small, open concept suite with elevator exposure. The landlord can add offices for the right tenant.

# Gateway Spotlight **Suite 1000:** 8,681 SF

3100 Steeles Avenue East | Vacant Basic Rent: **\$18.50 (YR1)** | Additional: **\$17.06 (2022)** 

Beautiful unobstructed views in this large, open concept offering with elevator exposure. Some private offices on glass and a kitchen. Landlord will provide an allowance for the tenant to modify the suite as per their requirement.

# Gateway Spotlight Suite 205: 4,004 SF

3100 Steeles Avenue East | Avaiable Q4 2022 Basic Rent: **\$18.50 (YR1)** | Additional: **\$17.06 (2022)** 

Move-in-ready! East facing unit with elevator exposure. Good mix of private office space and open concept work area. One large boardroom with ensuite kitchen as well as another kitchen located just behind the entrance.

### Gateway Spotlight Suite 203: 2,085 SF

3100 Steeles Avenue East | Available in 60-90 days Basic Rent: **\$18.50 (YR1)** | Additional: **\$17.06 (2022)** 

This move in ready suite offers three private offices, boardroom, generous reception area, open concept area and enclosed kitchen.

# Gateway Spotlight **Suite 206:** 2,002 SF

3100 Steeles Avenue East | Available Now Basic Rent: **\$18.50 (YR1)** | Additional: **\$17.06 (2022)** 

South east facing unit with unique layout and glass double-door entry and elevator exposure. Four private offices and open-concept area with kitchenette.

# Gateway Spotlight **Suite 1002:** 1,853 SF

3100 Steeles Avenue East | Vacant Basic Rent: **\$18.50 (YR1)** | Additional: **\$17.06 (2022)** 

Move in ready suite with direct elevator exposure. Walk right off the elevator into this small unit with big views. Very bright, two office and one kitchen layout.

# Gateway Spotlight **Suite 202:** 1,489 SF

3100 Steeles Avenue East | Vacant Basic Rent: **\$18.50 (YR1)** | Additional: **\$17.06 (2022)** 

Move-in-ready! This small unit comes with reception area and four private offices as well as a meeting room.