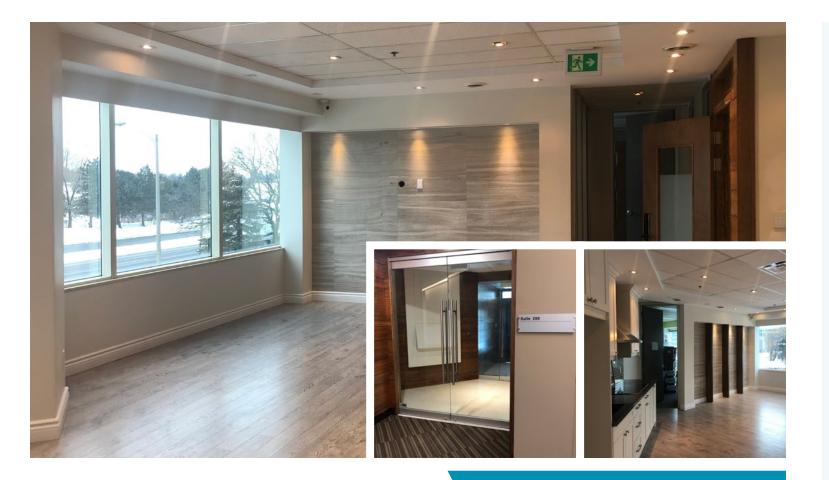

## Gateway Spotlight Suite 200: 4,630 SF

3000 Steeles Avenue East | Vacant Basic Rent: **\$17.00 (YR1)** | Additional: **\$18.84 (2022)** 

Elevator exposure with double door entry. This unit has a mix of private offices and open area + various meeting rooms and kitchen. The landlord is willing to modify the space for the right tenant.