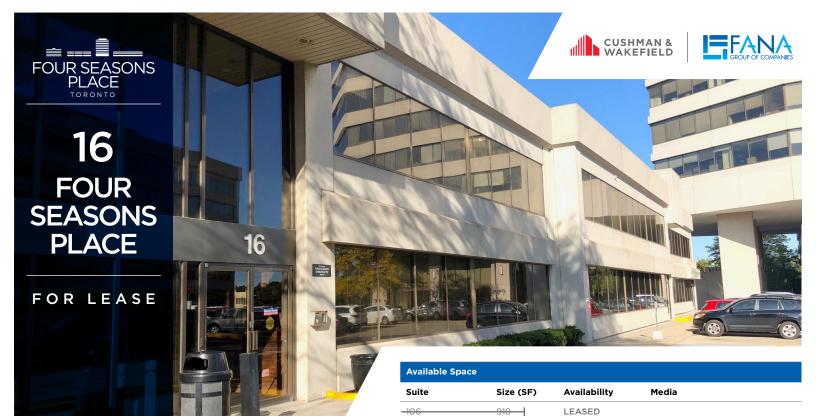

# OFFICE SPACE TO SUIT YOUR NEEDS

-109

-110

-112

-115

-201

-2034

-205

-215

Additional Rent

1.058

862

1 711

1,198

3.067

1,691

823

968 |

Parking - Underground parking available at \$55.00/ space/month. 4+ spaces per 1,000 square feet leased.

| -100     | 4,833               | LEASED      |           |  |  |
|----------|---------------------|-------------|-----------|--|--|
| 108      | 1,793               | LEASED      |           |  |  |
| -106     | 918                 | LEASED      |           |  |  |
| -205     | 823                 | LEASED      |           |  |  |
| 208      | 689                 | Immediately | Floorplan |  |  |
| -211     | 2,845               | LEASED      |           |  |  |
| -212     | 1,116               | LEASED      |           |  |  |
|          |                     |             |           |  |  |
| Rent     |                     |             |           |  |  |
| Net Rent | From \$12.50 PSF/YR |             |           |  |  |
|          |                     |             |           |  |  |

\$16.25 PSF/YR (est. 2024) (Includes hydro and ianitorial)

LEASED

LEASED LEASED

LEASED

LEASED

LEASED

LEASED

OFF THE MARKET