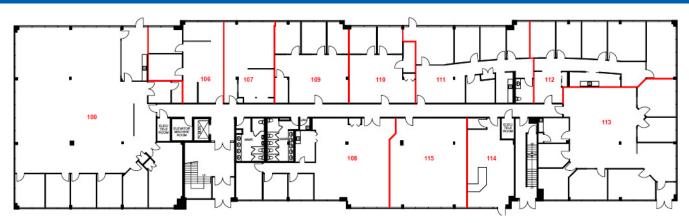

## CUSHMAN & WAKEFLELD

FLOOR PLANS | FOUR SEASONS PLACE

### First Floor

| Suite | Size (SF) | Availability   |
|-------|-----------|----------------|
| -109  | 1,058     | LEASED         |
| -110  | 862       | LEASED         |
| - 112 | 1,711     | LEASED         |
| - 115 | 1,198     | OFF THE MARKET |

| Suite | Size (SF) | Availability |  |
|-------|-----------|--------------|--|
| -100  | 4,933     | LEASED       |  |
| -106  | 918       | LEASED       |  |
| -108  | 1,793     | LEASED       |  |

### Second Floor

| 201 3,067 LEASED 205 923 LEASED   -203A 1,691 LEASED 208 689 Immediately   -215 968 LEASED 211 2,845 LEASED   -212 1,116 LEASED 211 2,845 LEASED | Suite | Size (SF) | Availability | Suite | Size (SF) | Availability |
|--------------------------------------------------------------------------------------------------------------------------------------------------|-------|-----------|--------------|-------|-----------|--------------|
| 215     968     I     LEASED     211     2,845     I     LEASED                                                                                  | -201  | 3,067     | LEASED       | 205   | 023       | LEASED       |
|                                                                                                                                                  | -203A | 1,691     | LEASED       | 208   | 689       | Immediately  |
| -212 1,116 LEASED                                                                                                                                | -215  | 968       | LEASED       | 211   | 2,845     | LEASED       |
|                                                                                                                                                  | -212  | 1,116     | LEASED       |       |           |              |