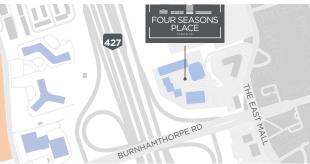

### **Property Details**

- $\cap$ On-site amenities include conference facilities, daycare and new café now open
- 0 Nearby amenities include GoodLife Fitness, State & Main, BarBurrito, Starbucks, Loblaws, TD Bank, Tim Hortons and Red Cardinal Tavern
- Direct TTC bus connection Ο
- Ο Close proximity to Highways 427, 401 & QEW
- Less than 10 minutes to Pearson Airport  $\cap$
- Excellent Highway 427 Exposure Ó
- Proposed Tenant Fitness Room