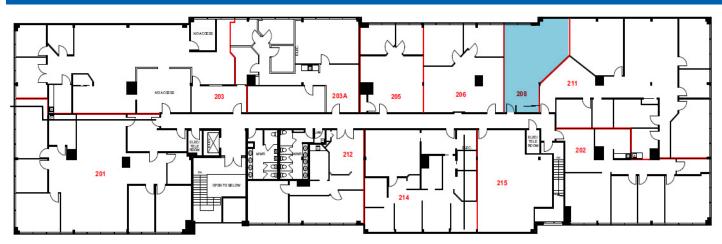

### Second Floor

| 201 3,067 LEASED 205 923 LEASED   -203A 1,691 LEASED 208 689 Immediately   -215 968 LEASED 211 2,845 LEASED   -212 1,116 LEASED 211 2,845 LEASED | Suite | Size (SF) | Availability | Suite | Size (SF) | Availability |
|--------------------------------------------------------------------------------------------------------------------------------------------------|-------|-----------|--------------|-------|-----------|--------------|
| 215     968     I     LEASED     211     2,845     I     LEASED                                                                                  | -201  | 3,067     | LEASED       | 205   | 023       | LEASED       |
|                                                                                                                                                  | -203A | 1,691     | LEASED       | 208   | 689       | Immediately  |
| -212 1,116 LEASED                                                                                                                                | -215  | 968       | LEASED       | 211   | 2,845     | LEASED       |
|                                                                                                                                                  | -212  | 1,116     | LEASED       |       |           |              |