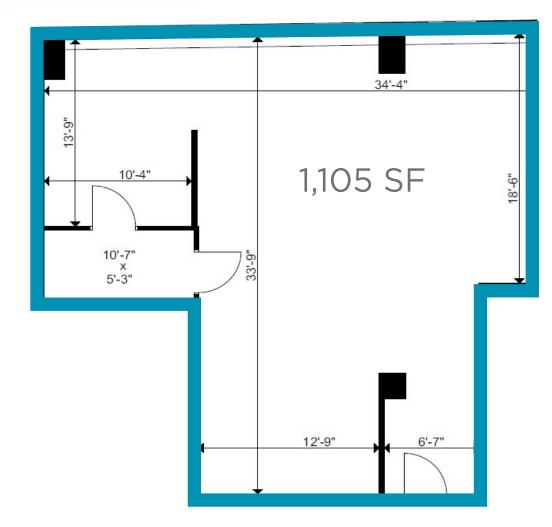

# Suite 300

OFFICE SPACE FOR LEASE 1240 BAY STREET

### SUITE 300 1,105 SF | AVAILABLE: IMMEDIATELY

**OFFICE SPACE FOR LEASE**1240 BAY STREET

1,105 SF | AVAILABLE: IMMEDIATELY

### HIGHLIGHTS

- Professional office space with North Facing views
- Built out with one private office/storage room, and large open workspace area
- Available Immediately