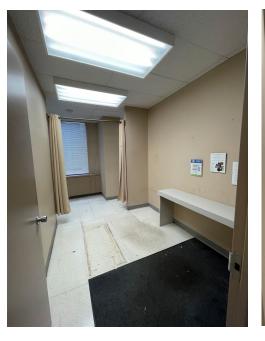

# 1,841 SF | AVAILABLE: IMMEDIATELY

OFFICE SPACE FOR LEASE 1240 BAY STREET Suite 404

1,841 SF | AVAILABLE: IMMEDIATELY

OFFICE SPACE FOR LEASE 1240 BAY STREET

### HIGHLIGHTS

- Built out medical suite, perfect for health clinics and service providers
- Built out with reception area, storage room, 5 Patient Rooms (Enclosed by Demising Walls and Curtains), one large office/meeting room, two enclosed Patient Rooms with sinks
- North East Facing
- Available Immediately