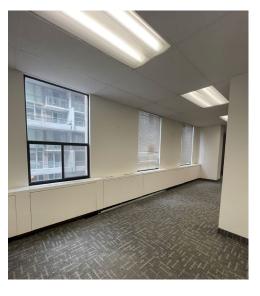

# 1,841 SF | AVAILABLE: IMMEDIATELY

OFFICE SPACE FOR LEASE 1240 BAY STREET Suite 404

1,841 SF | AVAILABLE: IMMEDIATELY

OFFICE SPACE FOR LEASE 1240 BAY STREET

### HIGHLIGHTS

- Built out medical suite, perfect for health clinics and service providers
- Built out with reception area, storage room, 5 Patient Rooms (Enclosed by Demising Walls and Curtains), one large office/meeting room, two enclosed Patient Rooms with sinks
- North East Facing
- Available Immediately