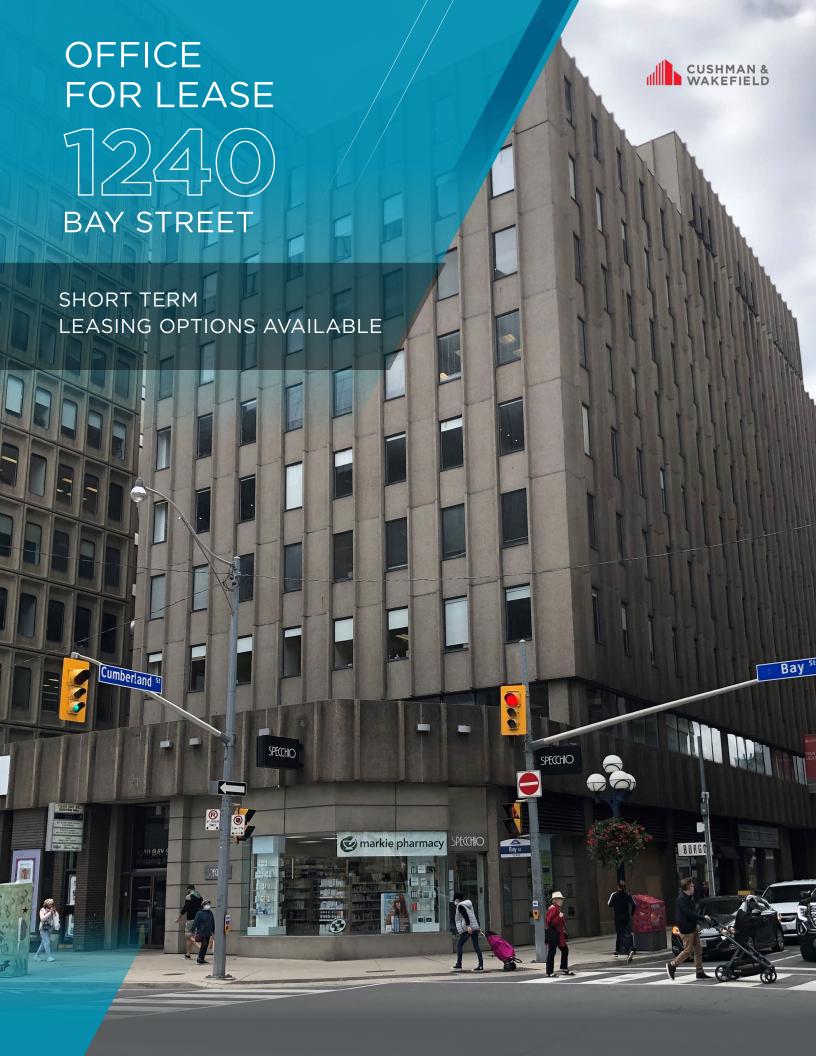

## 1240 BAY STREET

# OFFICE SPACE FOR LEASE



#### **DETAILS**

| SUITE            | AVAILABLE SPACE | OCCUPANCY          |
|------------------|-----------------|--------------------|
| 300              | 1,105 SF        | Immediately        |
| 302              | 2,454 SF        | Immediately LEASED |
| 404              | 2,079 SF        | Immediately        |
| -500             | 3,391 SF        | Immediately LEASED |
| <del>- 501</del> | 2,116 SF        | Immediately LEASED |
| 502              | 3,016 SF        | Immediately        |
| 801              | 590 SF          | Immediately        |



Net Rent Call to discuss



Additional Rent \$22.37 PSF (est. 2023)



Term Flexible

### FOR MORE INFORMATION, PLEASE CONTACT:

#### **RILEY LITTLEJOHN\***

Senior Associate 416 359 2444 r