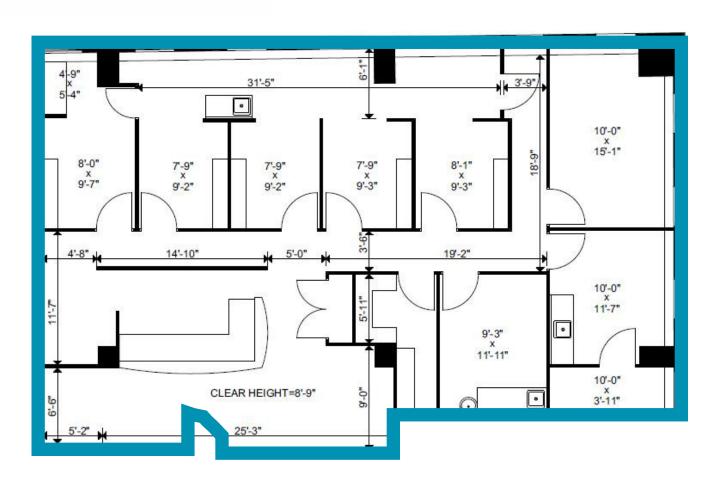

# 1,841 SF | AVAILABLE: IMMEDIATELY

OFFICE SPACE FOR LEASE 1240 BAY STREET Suite 404

1,841 SF | AVAILABLE: IMMEDIATELY

OFFICE SPACE FOR LEASE 1240 BAY STREET

### HIGHLIGHTS

- Built out medical suite, perfect for health clinics and service providers
- Built out with reception area, storage room, 5 Patient Rooms (Enclosed by Demising Walls and Curtains), one large office/meeting room, two enclosed Patient Rooms with sinks
- North East Facing
- Available Immediately