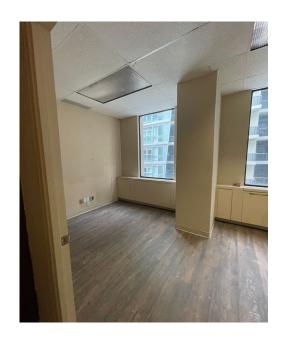

# 1,841 SF | AVAILABLE: IMMEDIATELY

OFFICE SPACE FOR LEASE 1240 BAY STREET Suite 404

1,841 SF | AVAILABLE: IMMEDIATELY

OFFICE SPACE FOR LEASE 1240 BAY STREET

### HIGHLIGHTS

- Built out medical suite, perfect for health clinics and service providers
- Built out with reception area, storage room, 5 Patient Rooms (Enclosed by Demising Walls and Curtains), one large office/meeting room, two enclosed Patient Rooms with sinks
- North East Facing
- Available Immediately