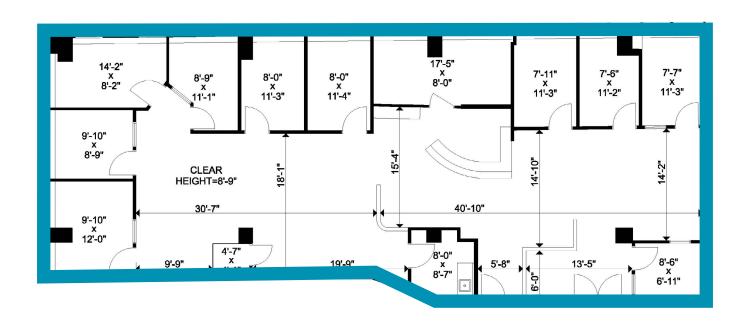

#### **DETAILS**

| SUITE            | AVAILABLE SPACE | OCCUPANCY          |
|------------------|-----------------|--------------------|
| 300              | 1,105 SF        | Immediately        |
| 302              | 2,454 SF        | Immediately LEASED |
| 404              | 2,079 SF        | Immediately        |
| -500             | 3,391 SF        | Immediately LEASED |
| <del>- 501</del> | 2,116 SF        | Immediately LEASED |
| 502              | 3,016 SF        | Immediately        |
| 801              | 590 SF          | Immediately        |