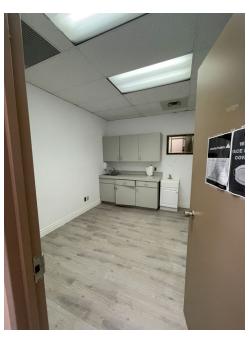

# 1,841 SF | AVAILABLE: IMMEDIATELY

OFFICE SPACE FOR LEASE 1240 BAY STREET Suite 404

1,841 SF | AVAILABLE: IMMEDIATELY

OFFICE SPACE FOR LEASE 1240 BAY STREET

### HIGHLIGHTS

- Built out medical suite, perfect for health clinics and service providers
- Built out with reception area, storage room, 5 Patient Rooms (Enclosed by Demising Walls and Curtains), one large office/meeting room, two enclosed Patient Rooms with sinks
- North East Facing
- Available Immediately