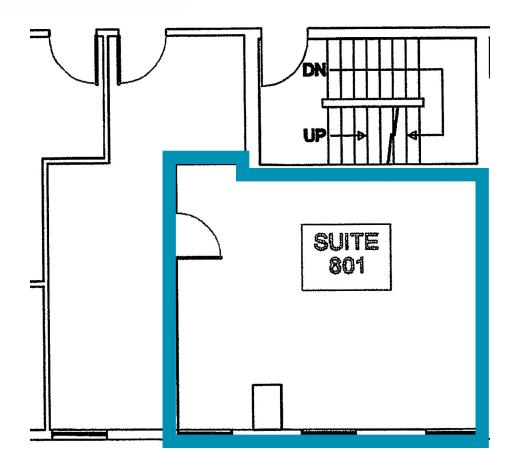

### SUITE SOI 590 SF | AVAILABLE: IMMEDIATELY

OFFICE SPACE FOR LEASE 1240 BAY STREET

### **HIGHLIGHTS**

• Top floor, bright open office space