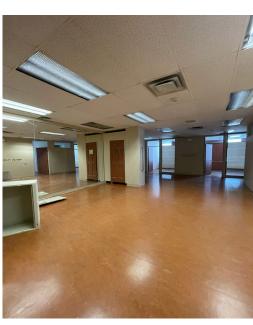

### SUITE 502 2,665 SF | AVAILABLE: IMMEDIATELY

OFFICE SPACE FOR LEASE 1240 BAY STREET

# Suite 502

2,665 SF | AVAILABLE: IMMEDIATELY

OFFICE SPACE FOR LEASE 1240 BAY STREET

### HIGHLIGHTS

- Built out with 8 private offices, two meeting rooms, kitchenette, storage room, reception and open workplace
- Former Physiotherapy clinic
- Available Immediately