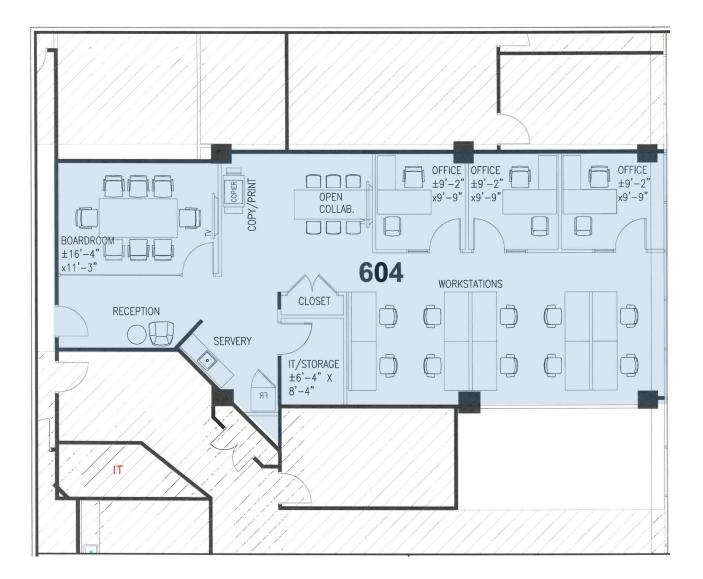

### SUITE 604 | 1,833 SF

### PLANNED MODEL SUITE

For more information, please contact: