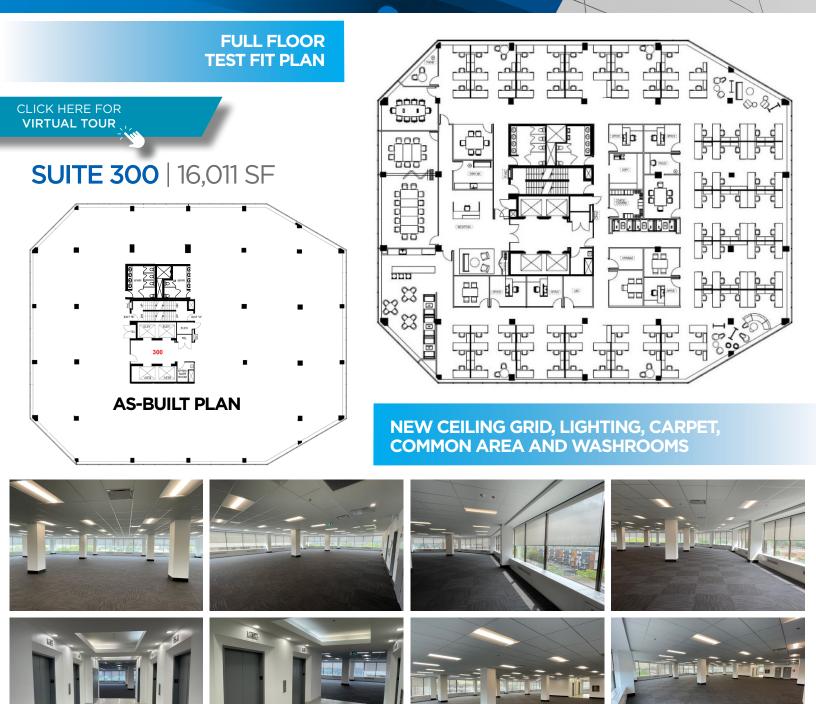

### BRENDAN SHEA\* Senior Associate (905) 501-6426

Brendan.Shea@cushwake.com

| Available Space     |                      |               |                    |            |
|---------------------|----------------------|---------------|--------------------|------------|
| Suite               | Size (SF)            | Availability  | Media              |            |
| 300                 | 16,011               | Immediate     | Floor Plan/ Photos | CLICK HERE |
| 404                 | 9,299                | Immediate     | Floor Plan         |            |
| -405                | 1,772                | LEASED        |                    |            |
| 520                 | 8,117                | Immediate     | Floor Plan         |            |
| -603                | 2,698                | LEASED        |                    |            |
| 604                 | 1,833                | March 1, 2025 | Floor Plan         |            |
| -610* (Model Suite) | -1, <del>379  </del> | LEASED        |                    |            |
| -602                | 1,867                | LEASED        |                    |            |
| -700                | 5,325                | LEASED        |                    |            |
| 710                 | 2,917                | Immediate     | Floor Plan         |            |
| -705B               | 2,869                | LEASED        |                    |            |
| -802 (Model Suite)  | 5,152                | LEASED        |                    |            |
| 900                 | 16,012               | Immediate     | Floor Plan         |            |
| 1100/1200           | 32,044               | Immediate     | Floor Plans        |            |
|                     |                      |               |                    |            |

## SUITE 404 9,299 SF

For more information, please contact: