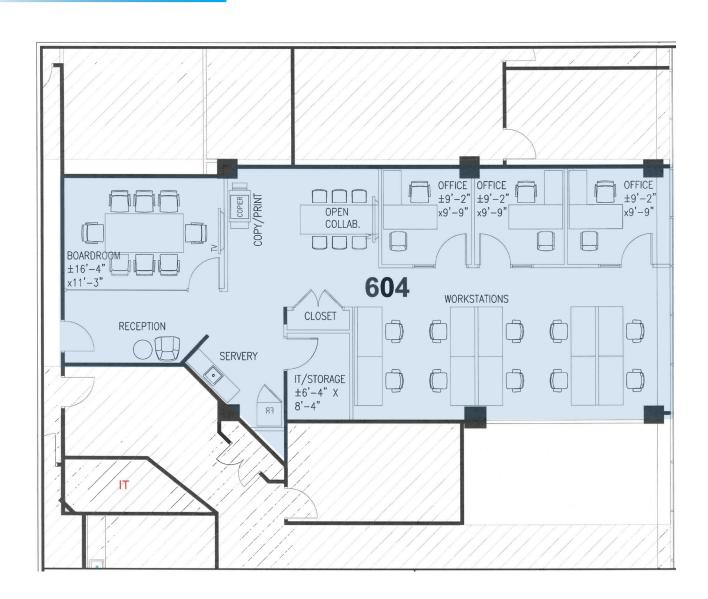

FLOOR PLANS FOUR SEASONS PLACE

**SUITE 604** | 1,833 SF

**PLANNED MODEL SUITE** 

For more information, please contact:

**MICHAEL HAGERTY\*** 

(905) 501-6422 Michael.Hagerty@cushwake.com **BRENDAN SHEA\*** 

(905) 501-6426 Brendan.Shea@cushwake.com

CUSHMAN & WAKEFIELD ULC, BROKERAGE

1 Prologis Boulevard Suite 300 Mississauga, Ontario L5W 0G2 (905) 568-9500 cushmanwakefield.com

Cushman & Wakefield ULC, Brokerage. No warranty or representation, expressed or implied, is made as to the accuracy of the information contained herein, and same is submitted subject to errors, omissions, change of price, rental or other conditions, withdrawal without notice, and to any specific listing condition, imposed by our principals \*Sales Representative \*\*Broker