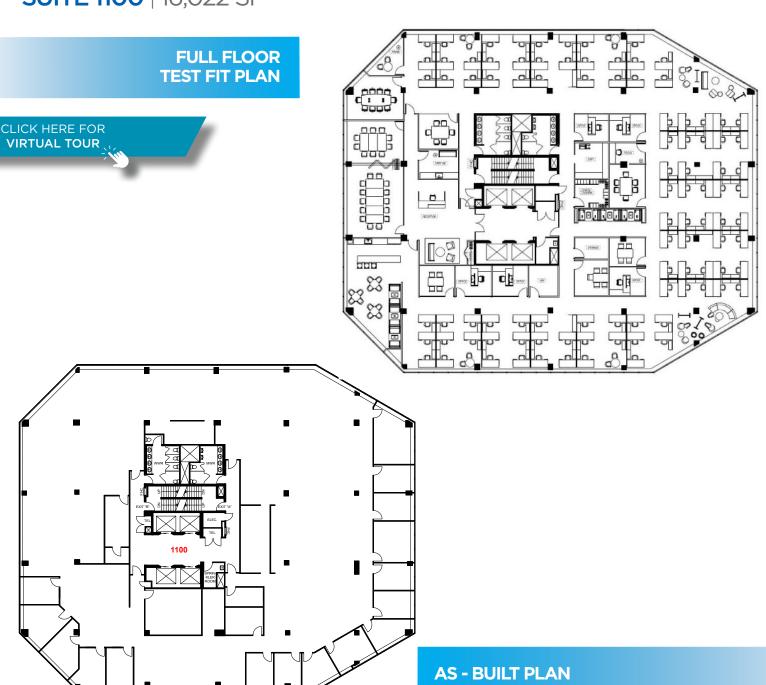

FLOOR PLANS | FOUR SEASONS PLACE

**SUITE 1100** | 16,022 SF

For more information, please contact:

**MICHAEL HAGERTY\*** 

(905) 501-6422 Michael.Hagerty@cushwake.com **BRENDAN SHEA\*** 

Associate
(905) 501-6426
Brendan.Shea@cushwake.com

#### CUSHMAN & WAKEFIELD ULC, BROKERAGE

FLOOR PLANS | FOUR SEASONS PLACE

**SUITE 1200** | 16,022 SF

FULL FLOOR TEST FIT PLAN

CLICK HERE FOR VIRTUAL TOUR

**AS - BUILT PLAN** 

For more information, please contact: