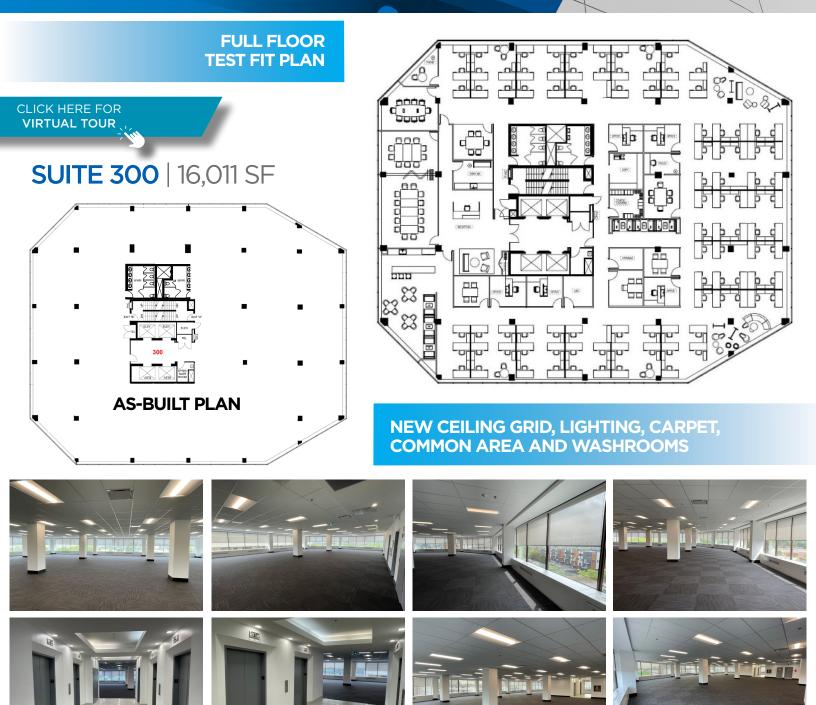

## New Full Floor Walkthruit Link

#### MICHAEL HAGERTY\* Vice President (905) 501-6422 Michael.Hagerty@cushwake.com

(905) 501-6426 Brendan.Shea@cushwake.com

| Available Space     |                  |              |                    |            |
|---------------------|------------------|--------------|--------------------|------------|
| Suite               | Size (SF)        | Availability | Media              |            |
| 300                 | 16,011           | Immediate    | Floor Plan/ Photos |            |
| 404                 | 9,299            | Immediate    | Floor Plan         |            |
| -405                | 1,772            | LEASED       |                    |            |
| 520                 | 8,117            | Immediate    | Floor Plan         |            |
| 603*                | 2,698            | Immediate    | Floor Plan         |            |
| 604*                | 2,076            | Immediate    | Floor Plan         |            |
| -610* (Model Suite) | 1,379            | LEASED       |                    |            |
| -602                | 1,867            | LEASED       |                    |            |
| 700                 | 5,325            | LEASED       |                    |            |
| 705                 | 5,786            | Immediate    | Floor Plan         |            |
| -802 (Model Suite)  | 5,152            | LEASED       |                    |            |
| 900                 | 16,012           | Immediate    | Floor Plan         |            |
| 1100/1200           | 32,044 Immediate | Immediate    | Floor Plans        |            |
|                     |                  |              |                    | CLICK HERE |