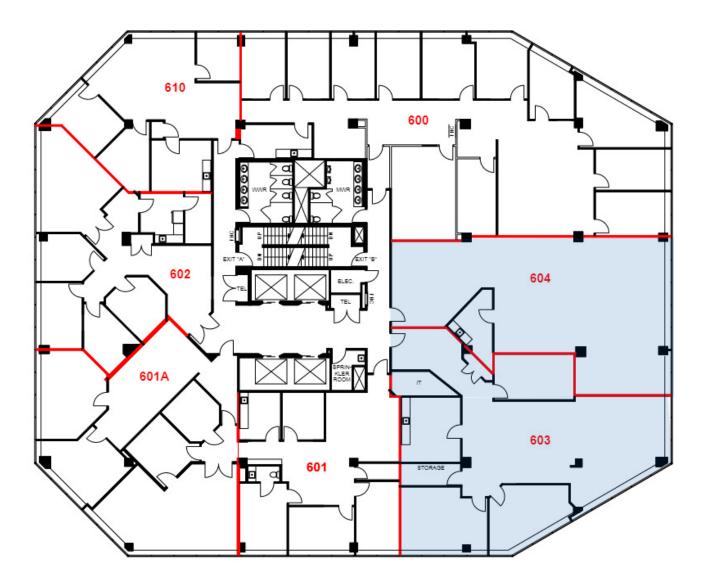

## CUSHMAN & WAKEFLELD

FLOOR PLANS | FOUR SEASONS PLACE

SUITE 603\* | 2,698 SF SUITE 604\* | 2,076 SF

\*contiguous to 4,774 SF

For more information, please contact:

#### MICHAEL HAGERTY\* Vice President (905) 501-6422 Michael.Hagerty@cushwake.com

**BRENDAN SHEA\*** 

(905) 501-6426 Brendan.Shea@cushwake.com CUSHMAN & WAKEFIELD ULC, BROKERAGE 1 Prologis Boulevard Suite 300 Mississauga, Ontario L5W 0G2 (905) 568-9500 cushmanwakefield.com