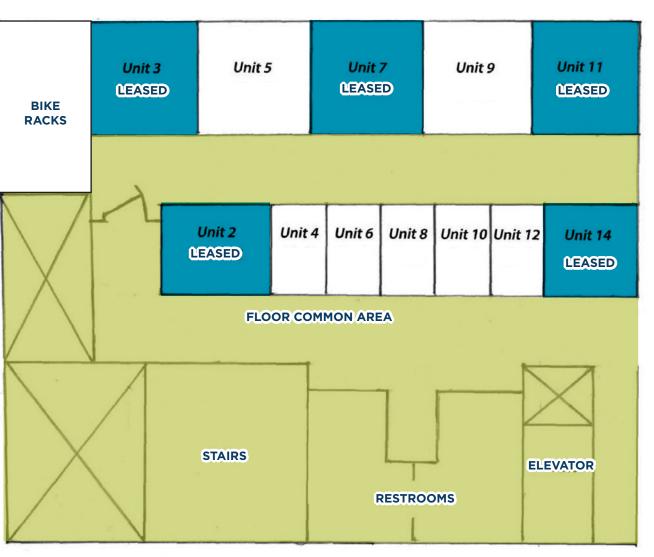

### BASEMENT STORAGE ROOMS - SECURE ACCESS INCLUDES COMMON RESTROOMS, AND ELEVATOR AND STAIRWELL ACCESS

| BASEMENT STORAGE SPACES |            |              |     |
|-------------------------|------------|--------------|-----|
| UNIT #                  | DIMENSIONS | MONTHLY RATE |     |
| 2                       | 7.5 x 9.5  | LEASED       |     |
| 3                       | 10 x 10    | LEASED       |     |
| 4                       | 5 x 8      | \$75.00      |     |
| 5                       | 10 x 10    | \$175.00     |     |
| 6                       | 5 x 8      | \$75.00      |     |
| 7                       | 10 x 10    | LEASED       | 343 |
| 8                       | 5 x 8      | \$70.00      |     |
| 9                       | 10 x 10    | \$175.00     |     |
| 10                      | 5 x 8      | \$75.00      |     |
| 11                      | 9.5 x 10   | LEASED       | -   |
| 12                      | 5 x 8      | \$75.00      | •   |
| 14                      | 6 X 8      | LEASED       |     |