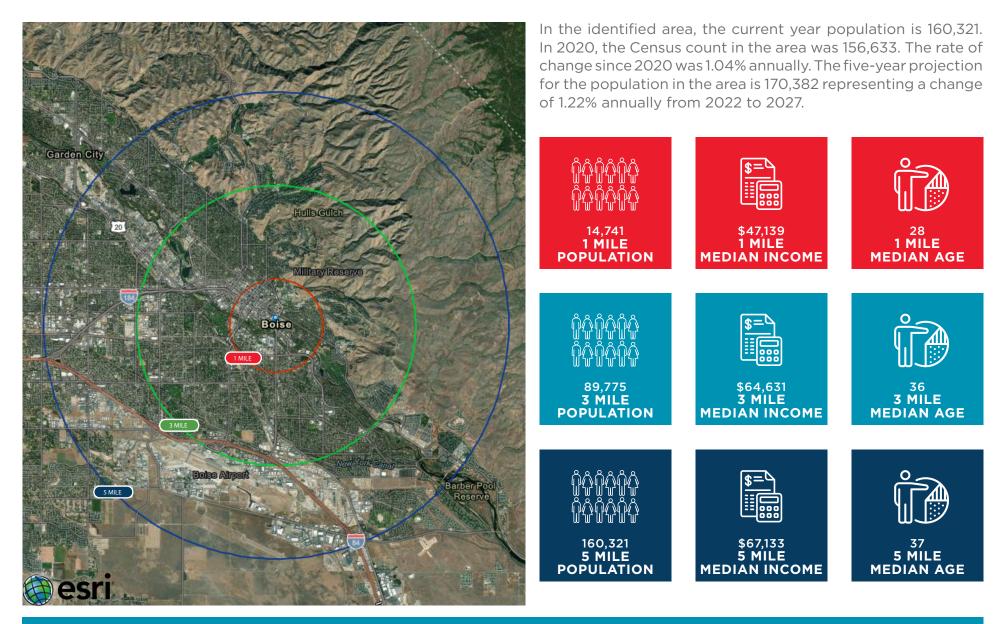

## 1, 3 AND 5 MILE DEMOGRAPHICS REPORT

Source: U.S. Census Bureau, Census 2010 Summary File 1. Esri forecasts for 2022 and 2027. Esri converted Census 2000 data into 2010 geography.

©2024 Cushman & Wakefield. All rights reserved. The information contained in this communication is strictly confidential. This information has been obtained from sources believed to be reliable but has not been verified. NO WARRANTY OR REPRESENTATION, EXPRESS OR IMPLIED, IS MADE AS TO THE CONDITION OF THE PROPERTY (OR PROPERTIES) REFERENCED HEREIN OR AS TO THE ACCURACY OR COMPLETENESS OF THE INFORMATION CONTAINED HEREIN, AND SAME IS SUBJECT TO ERRORS, OMISSIONS, CHANGE OF PRICE, RENTAL OR OTHER CONDITIONS, WITHDRAWAL WITHOUT NOTICE, AND TO ANY SPECIAL LISTING CONDITIONS IMPOSED BY THE PROPERTY OWNER(S). ANY PROJECTIONS, OPINIONS OR ESTIMATES ARE SUBJECT TO UNCERTAINTY AND DO NOT SIGNIFY CURRENT OR FUTURE PROPERTY PERFORMANCE.