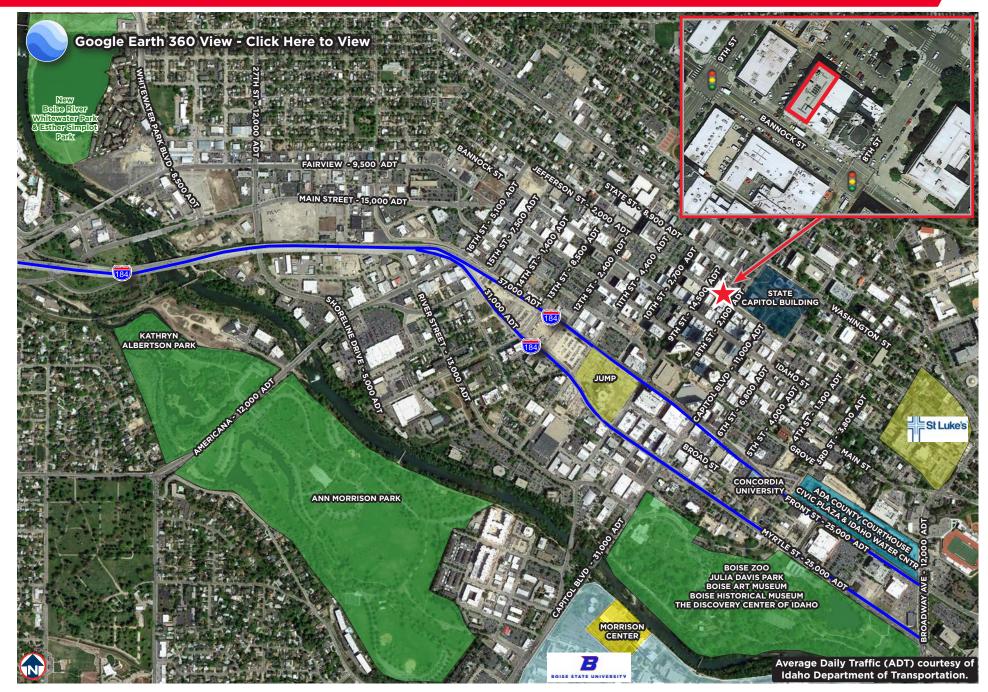

#### LOCATED IN DOWNTOWN BOISE ON BANNOCK STREET BETWEEN 8TH AND 9TH STREETS - HIGH FOOT TRAFFIC AREA