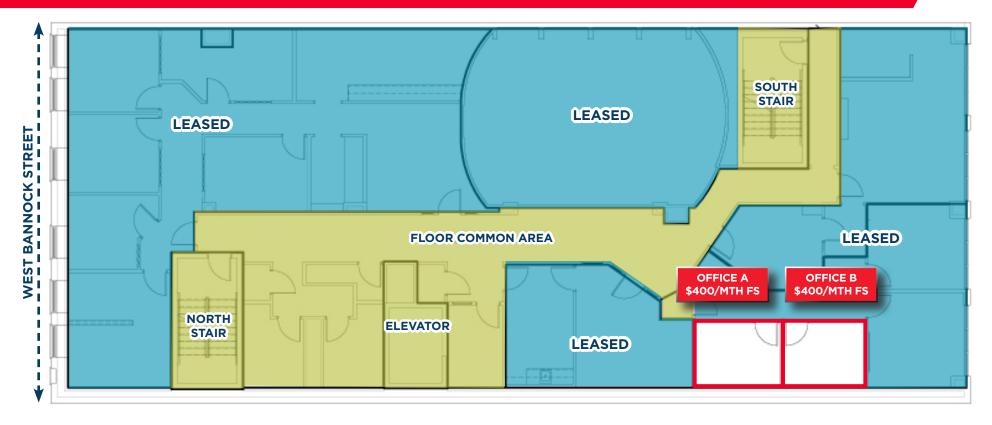

#### **PROPERTY HIGHLIGHTS**

| Second Floor - Office A  |              | \$400/Month FS   |
|--------------------------|--------------|------------------|
| Second Floor - Office B  |              | \$400/Month FS   |
| Lower Level Office - B70 | 605 SF       | \$700/Month FS   |
| Basement Storage         | 40 to 128 SF | \$75 - 175/Month |

## SECOND FLOOR OFFICE SUITES - \$400/MONTH FULL SERVICE

©2024 Cushman & Wakefield. All rights reserved. The information contained in this communication is strictly confidential. This information has been obtained from sources believed to be reliable but has not been verified. NO WARRANTY OR REPRESENTATION, EXPRESS OR IMPLIED, IS MADE AS TO THE CONDITION OF THE PROPERTY (OR PROPERTIES) REFERENCED HEREIN OR AS TO THE ACCURACY OR COMPLETENESS OF THE INFORMATION CONTAINED HEREIN, AND SAME IS SUBJECT TO ERRORS, OMISSIONS, CHANGE OF PRICE, RENTAL OR OTHER CONDITIONS, WITHDRAWAL WITHOUT NOTICE, AND TO ANY SPECIAL LISTING CONDITIONS IMPOSED BY THE PROPERTY OWNER(S). ANY PROJECTIONS, OPINIONS OR ESTIMATES ARE SUBJECT TO UNCERTAINTY AND DO NOT SIGNIFY CURRENT OR FUTURE PROPERTY PERFORMANCE.