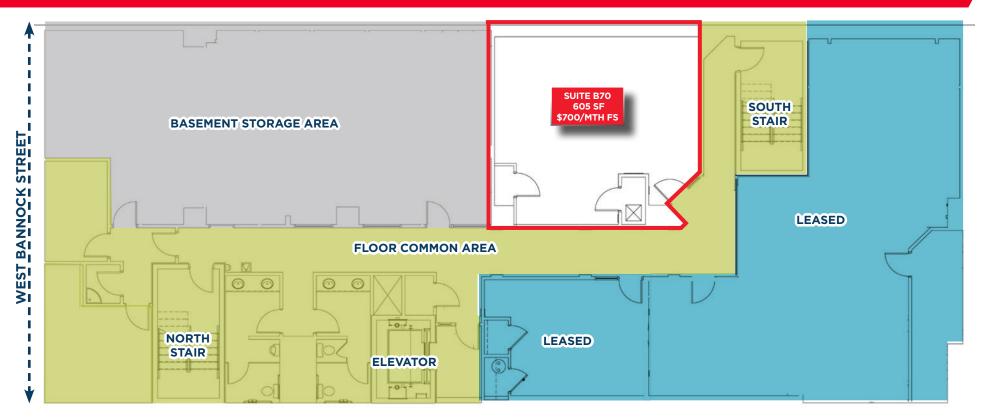

#### **PROPERTY HIGHLIGHTS**

| Second Floor - Office A  |              | \$400/Month FS   |
|--------------------------|--------------|------------------|
| Second Floor - Office B  |              | \$400/Month FS   |
| Lower Level Office - B70 | 605 SF       | \$700/Month FS   |
| Basement Storage         | 40 to 128 SF | \$75 - 175/Month |

## BASEMENT OFFICE SUITE - 605 SF AVAILABLE INCLUDES COMMON AREA RESTROOMS, AND ELEVATOR AND STAIRWELL ACCESS

©2024 Cushman & Wakefield. All rights reserved. The information contained in this communication is strictly confidential. This information has been obtained from sources believed to be reliable but has not been verified. NO WARRANTY OR REPRESENTATION, EXPRESS OR IMPLIED, IS MADE AS TO THE CONDITION OF THE PROPERTY (OR PROPERTIES) REFERENCED HEREIN OR AS TO THE ACCURACY OR COMPLETENESS OF THE INFORMATION CONTAINED HEREIN, AND SAME IS SUBJECT TO ERRORS, OMISSIONS, CHANGE OF PRICE, RENTAL OR OTHER CONDITIONS, WITHDRAWAL WITHOUT NOTICE, AND TO ANY SPECIAL LISTING CONDITIONS IMPOSED BY THE PROPERTY OWNER(S). ANY PROJECTIONS, OPINIONS OR ESTIMATES ARE SUBJECT TO UNCERTAINTY AND DO NOT SIGNIFY CURRENT OR FUTURE PROPERTY PERFORMANCE.