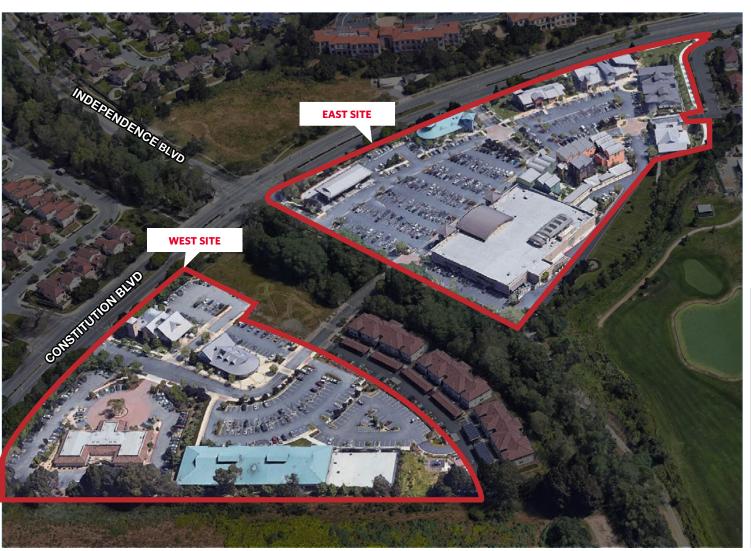

### **EAST SITE**

| Suite # | Tenant Name                  | ± SF   |
|---------|------------------------------|--------|
| 1502    | Taqueria El Kiosko           | 1,480  |
| 1504    | BMK Healthy Foods            | 1,182  |
| 1506    | Supercuts                    | 1,022  |
| 1508    | Starbucks                    | 1,468  |
| 1512    | Safeway Fuel                 | 7,550  |
| 1516    | Safeway                      | 55,600 |
| 1520    | Available                    | 1.393  |
| 1522    | UPS                          | 1,639  |
| 1526    | CK Hair Salon                | 973    |
| 1528    | Kayros Multi-Services        | 590    |
| 1532    | State Farm Insurance         | 1,150  |
| 1534    | Available                    | 1,540  |
| 1536    | Water U Need                 | 541    |
| 1538    | Insurance                    | 515    |
| 1540    | Available                    | 1,300  |
| 1544    | Century 21                   | 1,611  |
| 1550    | Select Staffing              | 1,701  |
| 1554    | Available                    | 2,119  |
| 1558    | Creekbridge Dental           | 1,271  |
| 1562    | Pasta Mia                    | 1,473  |
| 1564    | Patti Cake Bakery            | 1,004  |
| 1566    | Nails Unlimited              | 1,722  |
| 1568    | Avitar India Grill           | 1,533  |
| 1570    | Panda Express                | 2,061  |
| 1574    | Mountain Mikes               | 3,800  |
| 1582    | Burgerim                     | 1,161  |
| 1586    | Golden Bear Physical Therapy | 2,160  |
| 1596    | Chase Bank                   | 4,194  |
|         |                              |        |

# Creek Bridge Village Shopping Center

1486-1596 Constitution Boulevard | Salinas, California

**WEST SITE** 

| Suite # | Tenant Name            | ± SF   |
|---------|------------------------|--------|
| 1486    | Gold's Gym             | 23,200 |
| 1488 A  | Wingstop               | 1,502  |
| 1488 B  | Wingstop               | 1,030  |
| 1488 C  | Creemy Frozen Yogurt   | 935    |
| 1488 D  | Creekside Bagel Bakery | 1,269  |
| 1490 A  | The Village Restaurant | 1,801  |
| 1490 B  | The Village Bistro     | 329    |
| 1490 C  | Fashion Beauty Salon   | 1,048  |
| 1490 D  | Available              | 840    |
| 1490 E  | Available              | 1,078  |
|         |                        |        |