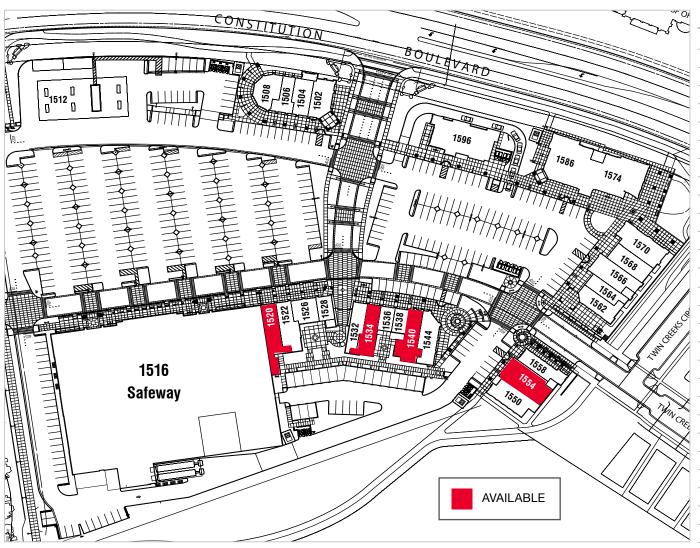

#### SITE PLAN

For more information, contact:

### **EAST SITE**

| Suite # | Tenant Name                  | ± SF   |
|---------|------------------------------|--------|
| 1502    | Taqueria El Kiosko           | 1,480  |
| 1504    | BMK Healthy Foods            | 1,182  |
| 1506    | Supercuts                    | 1,022  |
| 1508    | Starbucks                    | 1,468  |
| 1512    | Safeway Fuel                 | 7,550  |
| 1516    | Safeway                      | 55,600 |
| 1520    | Available                    | 1.393  |
| 1522    | UPS                          | 1,639  |
| 1526    | CK Hair Salon                | 973    |
| 1528    | Kayros Multi-Services        | 590    |
| 1532    | State Farm Insurance         | 1,150  |
| 1534    | Available                    | 1,540  |
| 1536    | Water U Need                 | 541    |
| 1538    | Insurance                    | 515    |
| 1540    | Available                    | 1,300  |
| 1544    | Century 21                   | 1,611  |
| 1550    | Select Staffing              | 1,701  |
| 1554    | Available                    | 2,119  |
| 1558    | Creekbridge Dental           | 1,271  |
| 1562    | Pasta Mia                    | 1,473  |
| 1564    | Patti Cake Bakery            | 1,004  |
| 1566    | Nails Unlimited              | 1,722  |
| 1568    | Avitar India Grill           | 1,533  |
| 1570    | Panda Express                | 2,061  |
| 1574    | Mountain Mikes               | 3,800  |
| 1582    | Burgerim                     | 1,161  |
| 1586    | Golden Bear Physical Therapy | 2,160  |
| 1596    | Chase Bank                   | 4,194  |
|         |                              |        |

# Creek Bridge Village Shopping Center

1486-1596 Constitution Boulevard | Salinas, California

**WEST SITE** 

| Suite # | Tenant Name            | ± SF   |
|---------|------------------------|--------|
| 1486    | Gold's Gym             | 23,200 |
| 1488 A  | Wingstop               | 1,502  |
| 1488 B  | Wingstop               | 1,030  |
| 1488 C  | Creemy Frozen Yogurt   | 935    |
| 1488 D  | Creekside Bagel Bakery | 1,269  |
| 1490 A  | The Village Restaurant | 1,801  |
| 1490 B  | The Village Bistro     | 329    |
| 1490 C  | Fashion Beauty Salon   | 1,048  |
| 1490 D  | Available              | 840    |
| 1490 E  | Available              | 1,078  |
|         |                        |        |