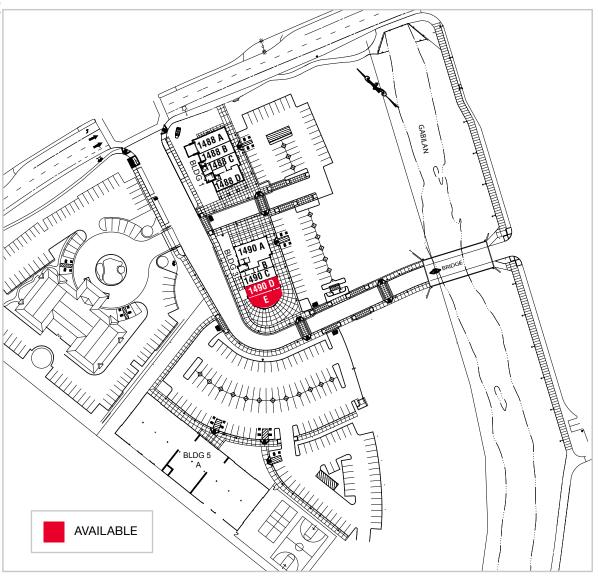

#### SITE PLAN

For more information, contact:

# Creek Bridge Village Shopping Center

1486-1596 Constitution Boulevard | Salinas, California

**WEST SITE** 

| Suite # | Tenant Name            | ± SF   |
|---------|------------------------|--------|
| 1486    | Gold's Gym             | 23,200 |
| 1488 A  | Wingstop               | 1,502  |
| 1488 B  | Wingstop               | 1,030  |
| 1488 C  | Creemy Frozen Yogurt   | 935    |
| 1488 D  | Creekside Bagel Bakery | 1,269  |
| 1490 A  | The Village Restaurant | 1,801  |
| 1490 B  | The Village Bistro     | 329    |
| 1490 C  | Fashion Beauty Salon   | 1,048  |
| 1490 D  | Available              | 840    |
| 1490 E  | Available              | 1,078  |
|         |                        |        |