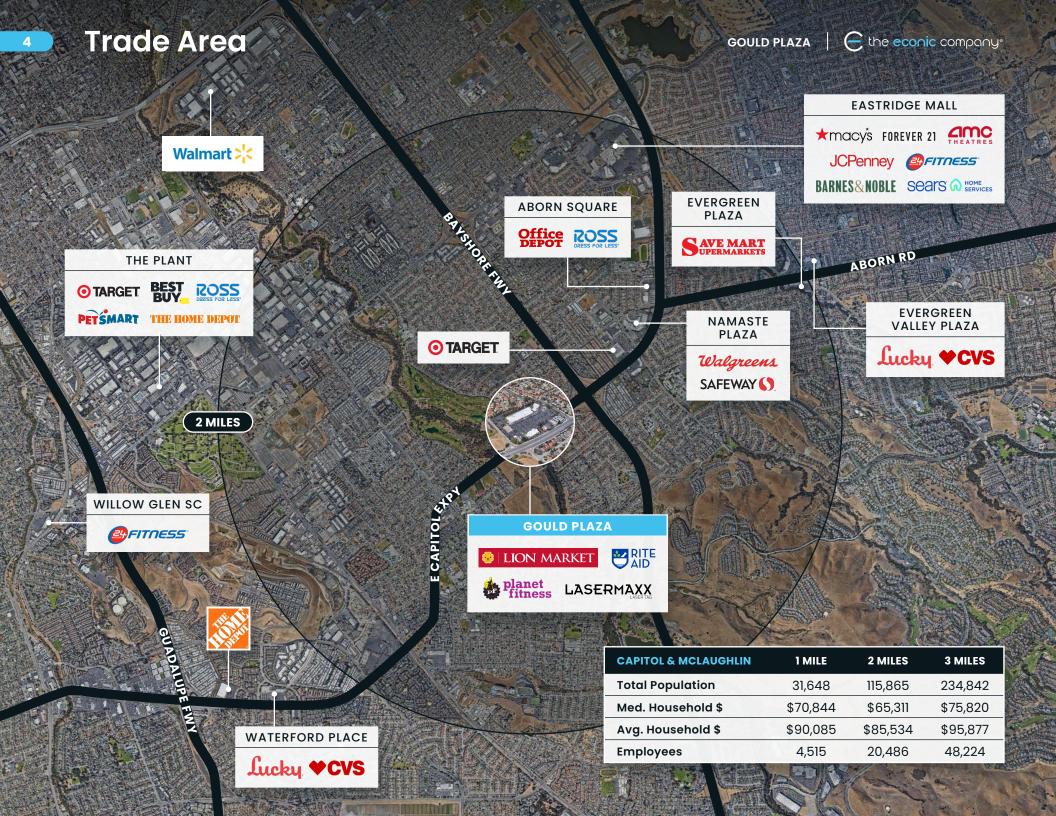

## I MILE 3 MILES 5 MILES Population 32,253 234,141 597,674 Avg. Household Income \$115,741 \$124,409 \$135,063 Daytime Population 25,624 196,077 524,525

## **TRAFFIC COUNTS**

| Capitol Expressway & McLaughlin Avenue | 58,000 ADT |
|----------------------------------------|------------|
|                                        |            |
|                                        |            |

Source: 2022 Esri.

| UNIT | TENANT                         | SF      |
|------|--------------------------------|---------|
| 1    | SUNLIGHT NAIL & BEAUTY SALON   | ±2,520  |
| 2    | UPS STORE                      | ±1,330  |
| 3    | BACK A YARD                    | ±1,400  |
| 4    | ENVISION OPTOMETRY             | ±1,400  |
| 5    | AVAILABLE                      | ±3,150  |
| 6    | ALINA SALON                    | ±900    |
| 7    | RAINBOW CLEANERS               | ±1,200  |
| 8    | TAI PAN DIM SUM BAKERY & BBQ   | ±2,000  |
| 9    | LION SUPERMARKET               | -       |
| 10   | LASER MAXX                     | ±12,093 |
| 11   | PLANET FITNESS                 | ±20,285 |
| 12   | GARDEN CENTER                  | ±5,931  |
| 13   | AVAILABLE (11/1/2023)          | ±2,400  |
| 14   | MERIDIAN MEDICAL               | ±2,400  |
| 15   | PRO TAX AND ACCOUNTING CORP    | ±1,302  |
| 16   | HELLO TEA                      | ±1,302  |
| 17   | DON'S LIQUOR                   | ±3,970  |
| 18   | AVAILABLE                      | ±1,300  |
| 19   | PREMIER DENTAL                 | ±1,301  |
| 20   | CITY OF SAN JOSE               | ±1,300  |
| 21   | DENNY'S                        | ±5,390  |
| 22   | RITE AID                       | -       |
| 23   | MCDONALD'S                     | ±4,600  |
| 24   | RAWASF                         | ±1,636  |
| 25   | OKAYAMA SUSHI JAPANESE CUISINE | ±1,557  |
| 26   | METRO BY T-MOBILE              | ±1,387  |
| 27   | STARBUCKS                      | ±1,406  |
| 28   | SHELL GAS                      | ±13,540 |
| 29   | BONCHON FRIED CHICKEN          | ±2,825  |
| 30   | PHOTASTIC RESTAURANT           | ±1,500  |
| 31   | YIFENG ACUPUNCTURE & MASSAGE   | ±2,560  |