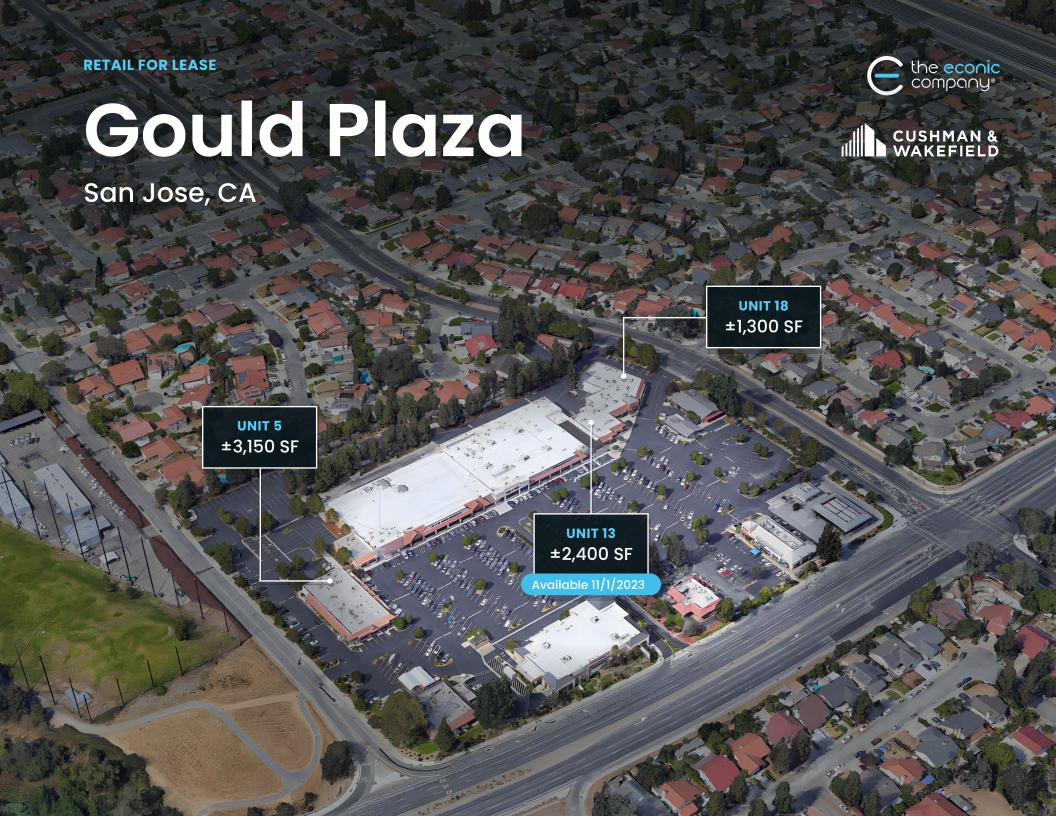

Source: 2022 Esri.

| UNIT | TENANT                         | SF      |
|------|--------------------------------|---------|
| 1    | SUNLIGHT NAIL & BEAUTY SALON   | ±2,520  |
| 2    | UPS STORE                      | ±1,330  |
| 3    | BACK A YARD                    | ±1,400  |
| 4    | ENVISION OPTOMETRY             | ±1,400  |
| 5    | AVAILABLE                      | ±3,150  |
| 6    | ALINA SALON                    | ±900    |
| 7    | RAINBOW CLEANERS               | ±1,200  |
| 8    | TAI PAN DIM SUM BAKERY & BBQ   | ±2,000  |
| 9    | LION SUPERMARKET               | -       |
| 10   | LASER MAXX                     | ±12,093 |
| 11   | PLANET FITNESS                 | ±20,285 |
| 12   | GARDEN CENTER                  | ±5,931  |
| 13   | AVAILABLE (11/1/2023)          | ±2,400  |
| 14   | MERIDIAN MEDICAL               | ±2,400  |
| 15   | PRO TAX AND ACCOUNTING CORP    | ±1,302  |
| 16   | HELLO TEA                      | ±1,302  |
| 17   | DON'S LIQUOR                   | ±3,970  |
| 18   | AVAILABLE                      | ±1,300  |
| 19   | PREMIER DENTAL                 | ±1,301  |
| 20   | CITY OF SAN JOSE               | ±1,300  |
| 21   | DENNY'S                        | ±5,390  |
| 22   | RITE AID                       | -       |
| 23   | MCDONALD'S                     | ±4,600  |
| 24   | RAWASF                         | ±1,636  |
| 25   | OKAYAMA SUSHI JAPANESE CUISINE | ±1,557  |
| 26   | METRO BY T-MOBILE              | ±1,387  |
| 27   | STARBUCKS                      | ±1,406  |
| 28   | SHELL GAS                      | ±13,540 |
| 29   | BONCHON FRIED CHICKEN          | ±2,825  |
| 30   | PHOTASTIC RESTAURANT           | ±1,500  |
| 31   | YIFENG ACUPUNCTURE & MASSAGE   | ±2,560  |