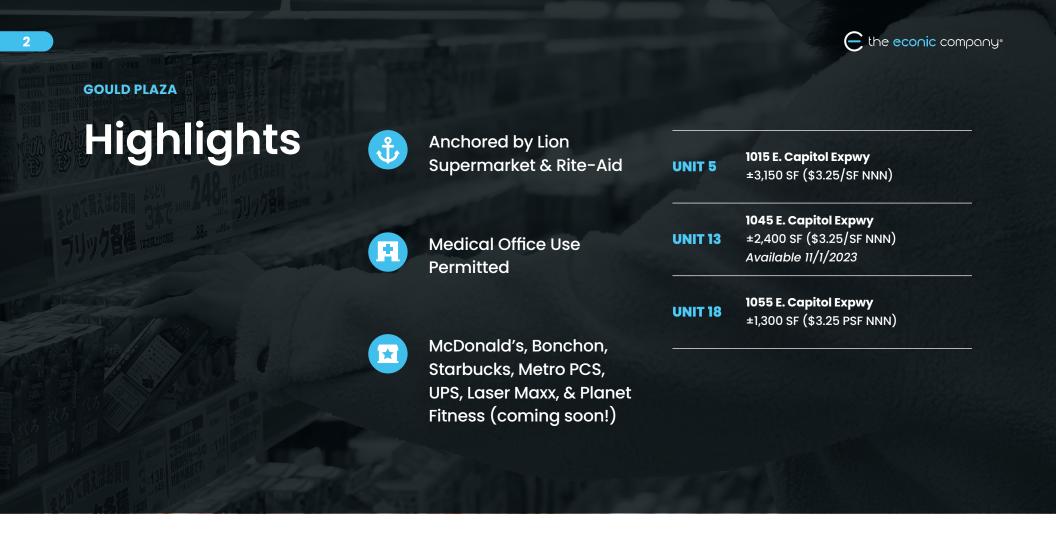

Source: 2022 Esri.

| UNIT | TENANT                         | SF      |
|------|--------------------------------|---------|
| 1    | SUNLIGHT NAIL & BEAUTY SALON   | ±2,520  |
| 2    | UPS STORE                      | ±1,330  |
| 3    | BACK A YARD                    | ±1,400  |
| 4    | ENVISION OPTOMETRY             | ±1,400  |
| 5    | AVAILABLE                      | ±3,150  |
| 6    | ALINA SALON                    | ±900    |
| 7    | RAINBOW CLEANERS               | ±1,200  |
| 8    | TAI PAN DIM SUM BAKERY & BBQ   | ±2,000  |
| 9    | LION SUPERMARKET               | -       |
| 10   | LASER MAXX                     | ±12,093 |
| 11   | PLANET FITNESS                 | ±20,285 |
| 12   | GARDEN CENTER                  | ±5,931  |
| 13   | AVAILABLE (11/1/2023)          | ±2,400  |
| 14   | MERIDIAN MEDICAL               | ±2,400  |
| 15   | PRO TAX AND ACCOUNTING CORP    | ±1,302  |
| 16   | HELLO TEA                      | ±1,302  |
| 17   | DON'S LIQUOR                   | ±3,970  |
| 18   | AVAILABLE                      | ±1,300  |
| 19   | PREMIER DENTAL                 | ±1,301  |
| 20   | CITY OF SAN JOSE               | ±1,300  |
| 21   | DENNY'S                        | ±5,390  |
| 22   | RITE AID                       | -       |
| 23   | MCDONALD'S                     | ±4,600  |
| 24   | RAWASF                         | ±1,636  |
| 25   | OKAYAMA SUSHI JAPANESE CUISINE | ±1,557  |
| 26   | METRO BY T-MOBILE              | ±1,387  |
| 27   | STARBUCKS                      | ±1,406  |
| 28   | SHELL GAS                      | ±13,540 |
| 29   | BONCHON FRIED CHICKEN          | ±2,825  |
| 30   | PHOTASTIC RESTAURANT           | ±1,500  |
| 31   | YIFENG ACUPUNCTURE & MASSAGE   | ±2,560  |