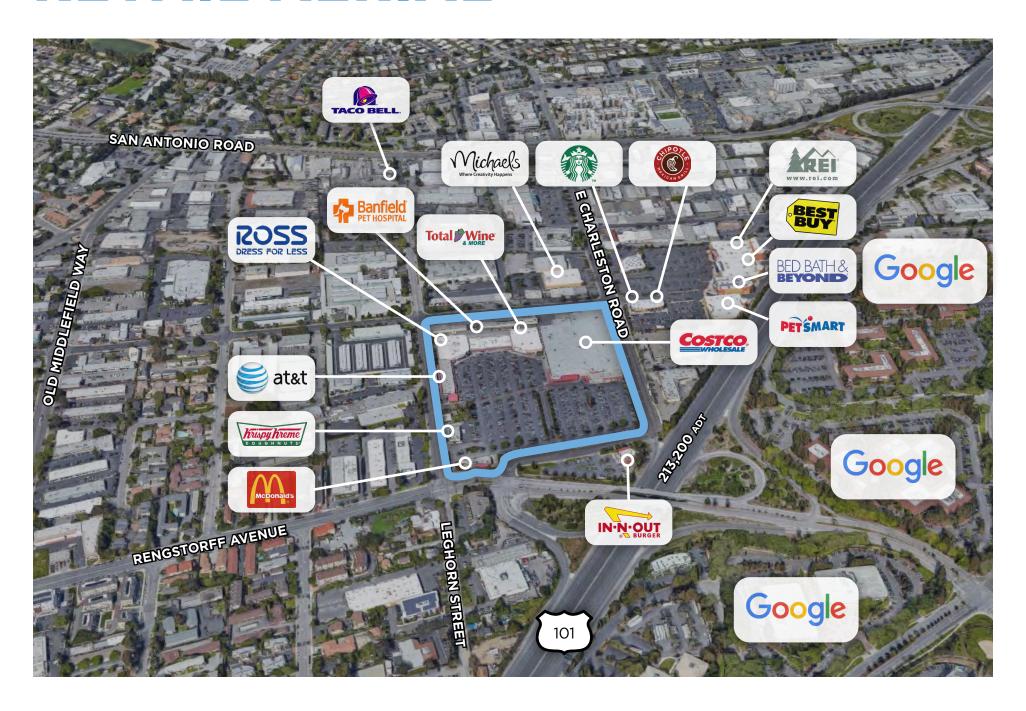

#### RETAIL AERIAL

#### **HIGHLIGHTS**

- Highly trafficked center
- 200,000 SF center is 97% occupied
- Ample parking on 16+ acres
- Strong national tenancy (Costco, Total Wine, Ross, AT&T, McDonald's and more)
- Opportunity to benefit from established retail center
- Immediate freeway access
- Located at the major intersection of Rengstorff Ave and Highway 101
- 8 Minute walk from new Google Campus
- Booming daytime population as well as residentia base in immediate vicinity