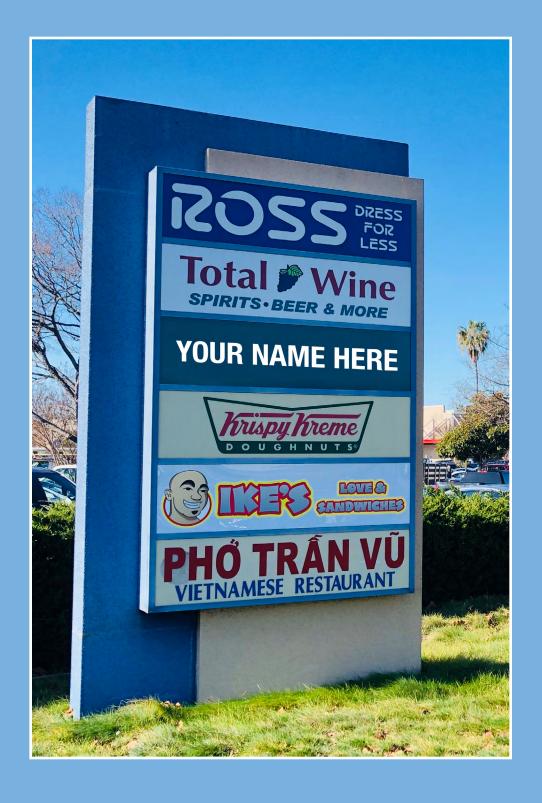

#### **HIGHLIGHTS**

- Highly trafficked center
- 200,000 SF center is 97% occupied
- Ample parking on 16+ acres
- Strong national tenancy (Costco, Total Wine, Ross, AT&T, McDonald's and more)
- Opportunity to benefit from established retail center
- Immediate freeway access
- Located at the major intersection of Rengstorff Ave and Highway 101
- 8 Minute walk from new Google Campus
- Booming daytime population as well as residentia base in immediate vicinity