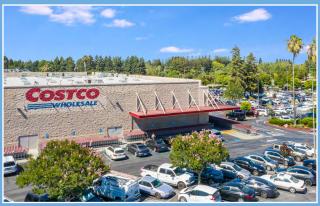

#### **HIGHLIGHTS**

- Highly trafficked center
- 200,000 SF center is 97% occupied
- Ample parking on 16+ acres
- Strong national tenancy (Costco, Total Wine, Ross, AT&T, McDonald's and more)
- Opportunity to benefit from established retail center
- Immediate freeway access
- Located at the major intersection of Rengstorff Ave and Highway 101
- 8 Minute walk from new Google Campus
- Booming daytime population as well as residentia base in immediate vicinity

#### RETAIL AERIAL