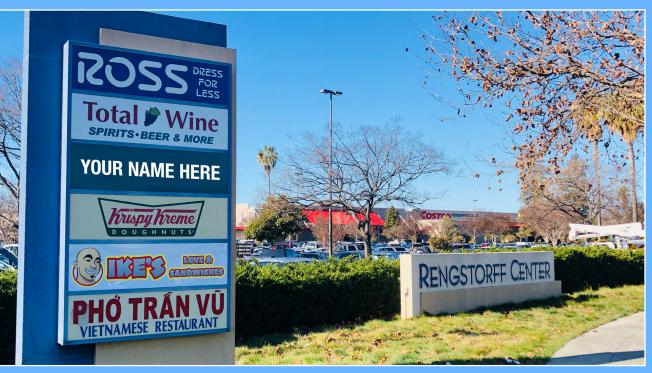

# RENGSTORFF CENTER

1010-1040 RENGSTORFF AVENUE MOUNTAIN VIEW, CA

#### **HIGHLIGHTS**

- Highly trafficked center
- 200,000 SF center is 97% occupied
- Ample parking on 16+ acres
- Strong national tenancy (Costco, Total Wine, Ross, AT&T, McDonald's and more)
- Opportunity to benefit from established retail center
- Immediate freeway access
- Located at the major intersection of Rengstorff Ave and Highway 101
- 8 Minute walk from new Google Campus
- Booming daytime population as well as residentia base in immediate vicinity