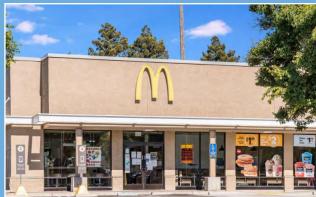

#### **HIGHLIGHTS**

- Highly trafficked center
- 200,000 SF center is 97% occupied
- Ample parking on 16+ acres
- Strong national tenancy (Costco, Total Wine, Ross, AT&T, McDonald's and more)
- Opportunity to benefit from established retail center
- Immediate freeway access
- Located at the major intersection of Rengstorff Ave and Highway 101
- 8 Minute walk from new Google Campus
- Booming daytime population as well as residentia base in immediate vicinity

#### RETAIL AERIAL