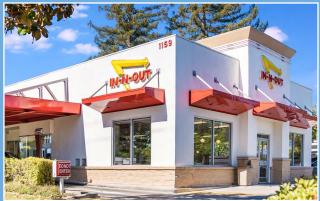

#### **HIGHLIGHTS**

- Highly trafficked center
- 200,000 SF center is 97% occupied
- Ample parking on 16+ acres
- Strong national tenancy (Costco, Total Wine, Ross, AT&T, McDonald's and more)
- Opportunity to benefit from established retail center
- Immediate freeway access
- Located at the major intersection of Rengstorff Ave and Highway 101
- 8 Minute walk from new Google Campus
- Booming daytime population as well as residentia base in immediate vicinity

#### RETAIL AERIAL