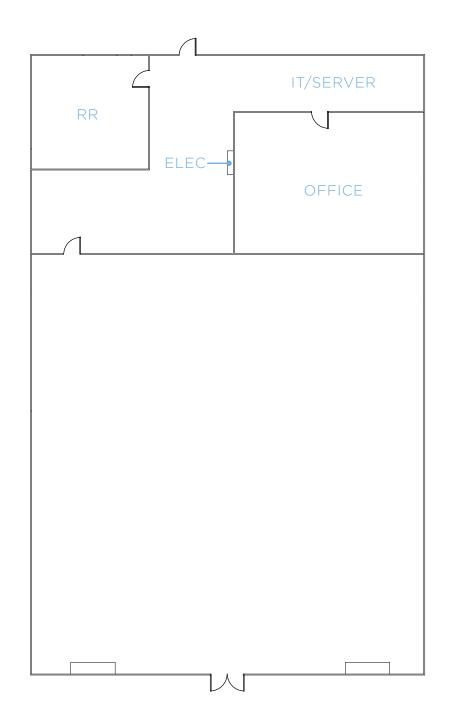

NTER

1010-1040 RENGSTORFF AVENUE MOUNTAIN VIEW, CA

#### **HIGHLIGHTS**

- Highly trafficked center
- 200,000 SF center is 97% occupied
- Ample parking on 16+ acres
- Strong national tenancy (Costco, Total Wine, Ross, AT&T, McDonald's and more)
- Opportunity to benefit from established retail center
- Immediate freeway access
- Located at the major intersection of Rengstorff Ave and Highway 101
- 8 Minute walk from new Google Campus
- Booming daytime population as well as residentia base in immediate vicinity

#### TRAFFIC COUNTS

Rengstorff Avenue 18,100 AD

Charleston Road 20,700 AD

lighway 101 213,200 AD





























### **FLOOR PLAN**

SUITE 1040-A4: ±1,297 SF







### **FLOOR PLAN**

SUITE 1040-E: ±1,644 SF







### **FLOOR PLAN**

SUITE 1020-F: ±1,991 SF









#### SITE PLAN



## **DEMOGRAPHICS**

|                    | ONE MILE  | THREE MILES | FIVE MILES |
|--------------------|-----------|-------------|------------|
| POPULATION         | 13,218    | 126,915     | 302,499    |
| AVG. HH INCOME     | \$193,161 | \$200,643   | \$194,849  |
| TOTAL HOUSEHOLDS   | 13,218    | 126,915     | 302,499    |
| DAYTIME POPULATION | 75,769    | 201,836     | 420,935    |

#### RETAIL AERIAL





# RENGSTORFF CENTER

1010-1040 RENGSTORFF AVENUE MOUNTAIN VIEW, CA

±1,297 SF - ±1,991 SF OF RETAIL AVAILABLE

MIKE CONROY

+1 408 400 7061 mconroy@theeconiccompany.com LIC #02046912 **CLARK STEELE** 

+1 408 436 3653 clark.steele@cushwake.com LIC #01995379





**VIEW SITE SPECIFIC COVID-19 PREVENTION PLAN** 

©2023 Cushman & Wakefield. All rights reserved. T