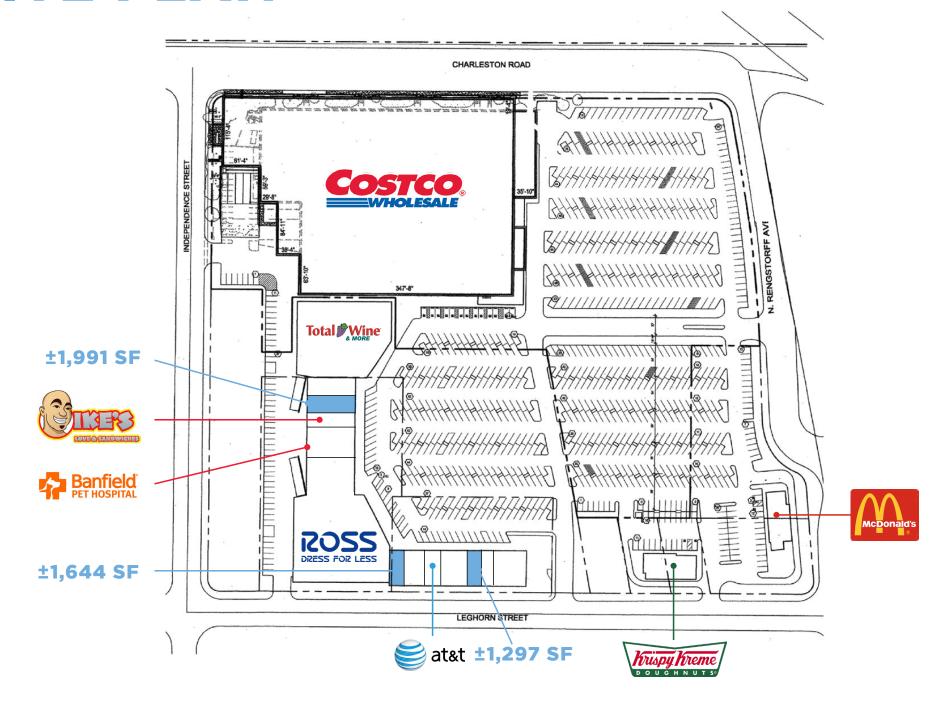

#### SITE PLAN

#### **HIGHLIGHTS**

- Highly trafficked center
- 200,000 SF center is 97% occupied
- Ample parking on 16+ acres
- Strong national tenancy (Costco, Total Wine, Ross, AT&T, McDonald's and more)
- Opportunity to benefit from established retail center
- Immediate freeway access
- Located at the major intersection of Rengstorff Ave and Highway 101
- 8 Minute walk from new Google Campus
- Booming daytime population as well as residentia base in immediate vicinity