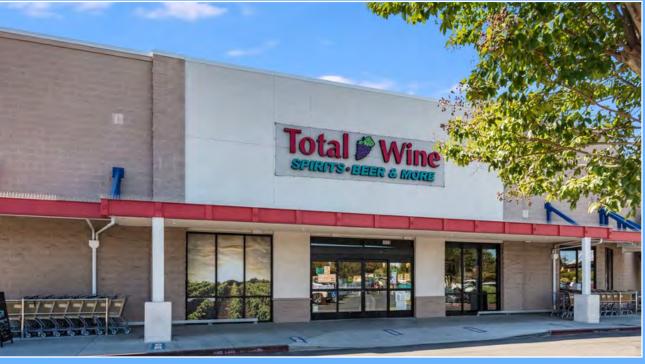

#### **HIGHLIGHTS**

- Highly trafficked center
- 200,000 SF center is 97% occupied
- Ample parking on 16+ acres
- Strong national tenancy (Costco, Total Wine, Ross, AT&T, McDonald's and more)
- Opportunity to benefit from established retail center
- Immediate freeway access
- Located at the major intersection of Rengstorff Ave and Highway 101
- 8 Minute walk from new Google Campus
- Booming daytime population as well as residentia base in immediate vicinity