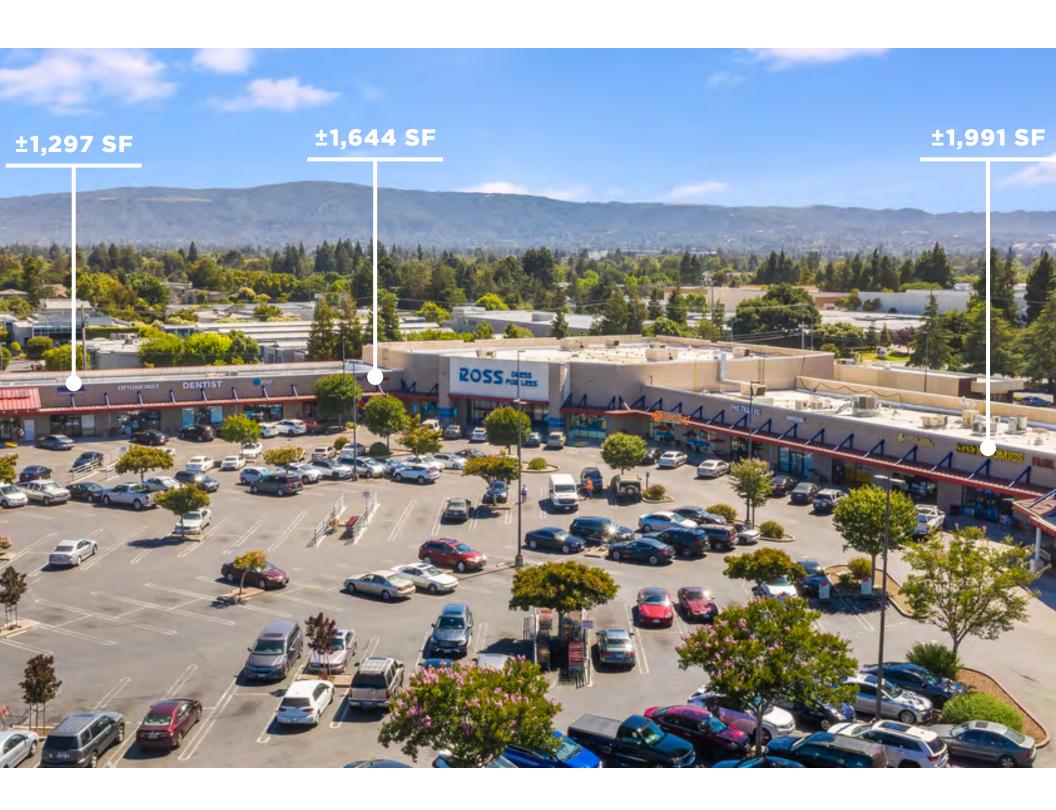

### **FLOOR PLAN**

SUITE 1040-A4: ±1,297 SF

### **FLOOR PLAN**

SUITE 1040-E: ±1,644 SF

### **FLOOR PLAN**

SUITE 1020-F: ±1,991 SF