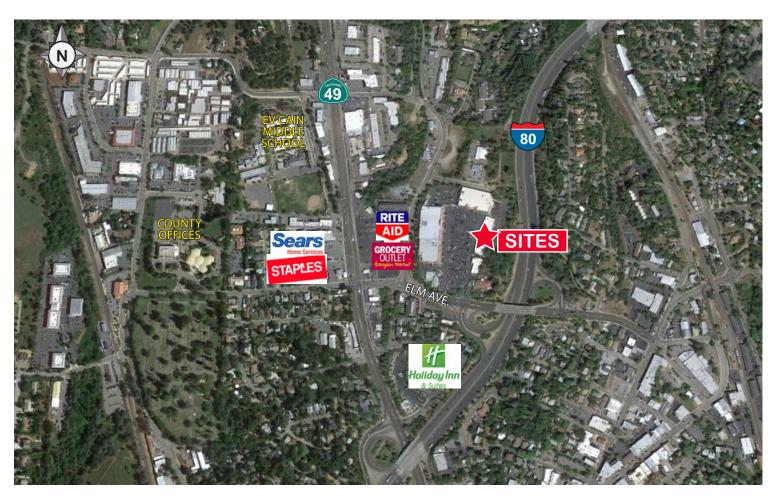

ER LAYOUT**







**NANCY'S CAFE** 





364 ELM AVE Available - 1,050 S CUCAMONGA CLOTHING EXCHANGE
362 ELM AVE
Available - 2,100 SF

FOOT & BODY MASSAGE

360 ELM AVE

Available - 900 SF

HAPPY WOK RESTAURANT TREND CUTS

LUCKY NAILS
CIGARETTES FOR LESS

SIERRA OPTOMETRY

346 ELM AVE Available - 1,200

42

CAN BE COMBINED FOR A TOTAL OF ±3,150 SF

For more information, contact:

James A. Teare, CRX
Senior Director
+1 916 329 1548
James.Teare@cushwake.com
LIC #01111851

Blair J. Wheatley
Director
+1 916 329 1547
Blair.Wheatley@cushwake.com
LIC #01499974

Justin P. Allen Associate +1 916 617 4267 Justin.Allen@cushwake.com LIC #01512220 400 Capitol Mall, Suite 1800 Sacramento, CA 95814

T: +1 916 288 4800 F: +1 916 446 0024

## FOR LEASE 342 - 370 Elm Avenue • Auburn, CA



#### **AERIAL**



### **2016 DEMOGRAPHICS**

|                  | 1 Mile   | 3 Mile   | 5 Mile   |  |
|------------------|----------|----------|----------|--|
| Population       | 7,574    | 25,592   | 42,110   |  |
| Median HH Income | \$45,798 | \$56,209 | \$57,962 |  |
| Households       | 3,496    | 10,503   | 16,935   |  |
| Employees        | 9,909    | 23,422   | 30,134   |  |
| Median Age       | 44.5     | 46.7     | 48.1     |  |

### TRAFFIC COUNT

|                  | ADT    |
|------------------|--------|
| INTERSTATE 80    | 61,000 |
| GRASS VALLEY HWY | 31,000 |

For more information, contact:

James A. Teare, CRX **Senior Director** +1 916 329 1548 James.Teare@cushwake.com LIC #01111851 Blair J. Wheatley Director +1 916 329 1547

Blair.Wheatley@cushwake.com LIC #01499974

Justin P. Allen *