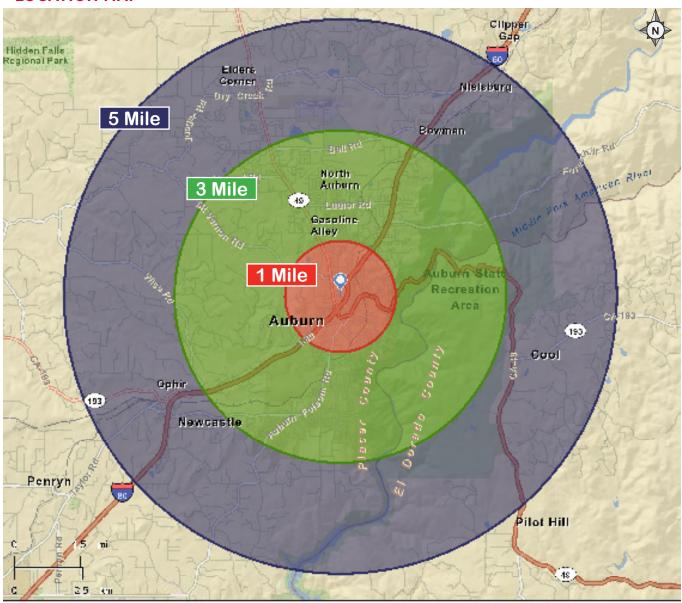

### **2016 DEMOGRAPHICS**

|                  | 1 Mile   | 3 Mile   | 5 Mile   |  |
|------------------|----------|----------|----------|--|
| Population       | 7,574    | 25,592   | 42,110   |  |
| Median HH Income | \$45,798 | \$56,209 | \$57,962 |  |
| Households       | 3,496    | 10,503   | 16,935   |  |
| Employees        | 9,909    | 23,422   | 30,134   |  |
| Median Age       | 44.5     | 46.7     | 48.1     |  |