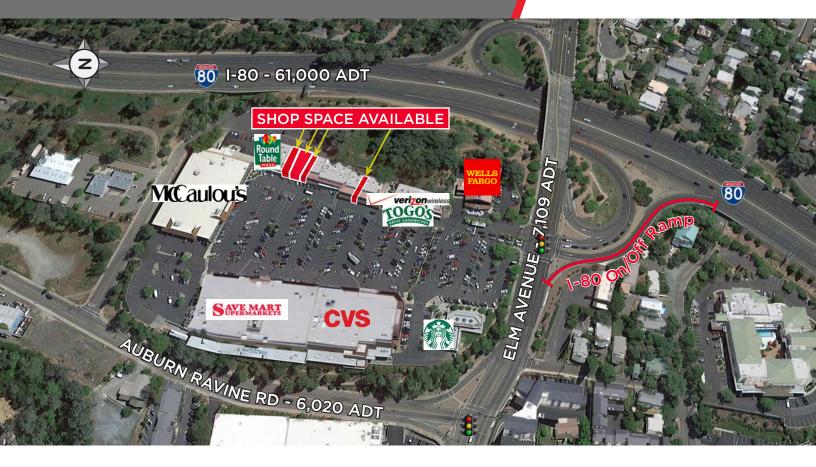

#### **AERIAL**

#### **PROPERTY HIGHLIGHTS**

- Excellent accessibility to/from Interstate 80 & Highway 49
- Very busy shopping center
- Great Interstate 80 exposure
- Popular stop by Interstate 80 travelers
- Diverse tenant mix
- Convenient signalized intersection
- Ample parking

### TRAFFIC COUNT

|                  | ADT    |
|------------------|--------|
| INTERSTATE 80    | 61,000 |
| GRASS VALLEY HWY | 31,000 |

For more information, contact:

James A. Teare, CRX **Senior Director** +1 916 329 1548 James.Teare@cushwake.com LIC #01111851 Blair J. Wheatley Director +1 916 329 1547