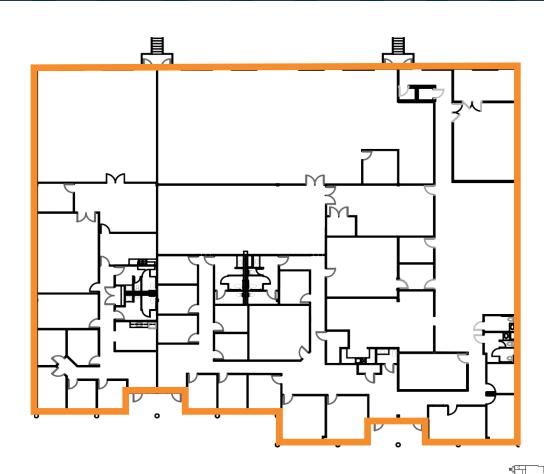

### **SPECIFICATIONS**

| Building Size  | 63,731 SF                |
|----------------|--------------------------|
| Clear Height   | 18'                      |
| Disconnect Amp | 600.00                   |
| Existing Usage | 173.28 kVA               |
| HVAC           | 6 units totaling 45 tons |