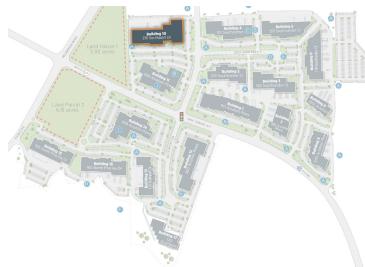

## **BUILDING 10**

215 Southport Drive, Morrisville

# 20,131 SF | Suite 300 & 400