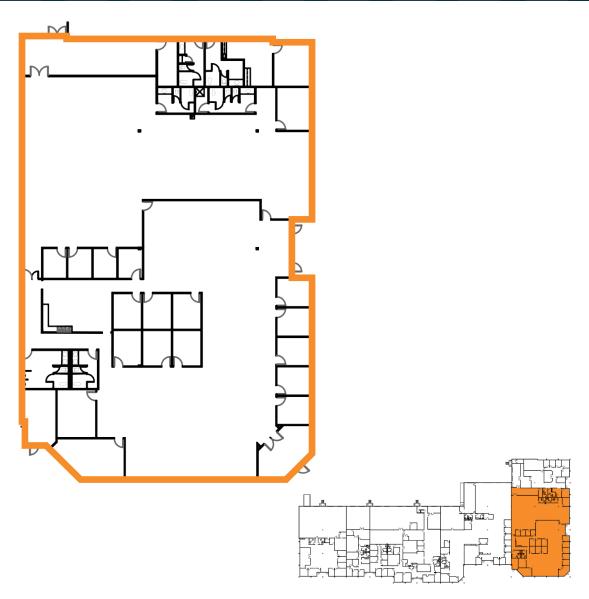

## **BUILDING 10**

215 Southport Drive, Morrisville

## 14,328 SF | Suite 1100

## **SPECIFICATIONS**

| Building Size | 63,731 SF                  |
|---------------|----------------------------|
| Clear Height  | 18'                        |
| HVAC          | 4 units totaling 42.5 tons |