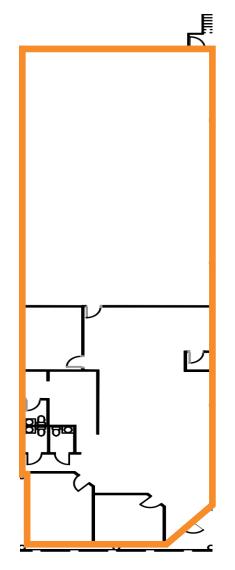

## 5,633 SF | Suite 700

## **SPECIFICATIONS**

| Building Size | 44,382 SF                |
|---------------|--------------------------|
| Clear Height  | 16'                      |
| HVAC          | 1 unit totaling 7.5 tons |