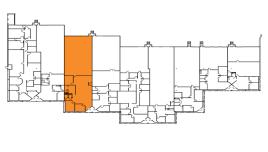

## 5,633 SF | Suite 700

## **SPECIFICATIONS**

| Building Size | 44,382 SF                |
|---------------|--------------------------|
| Clear Height  | 16'                      |
| HVAC          | 1 unit totaling 7.5 tons |