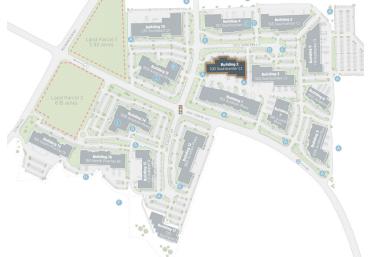

## Available 11/1/2021



## **BUILDING 2**

100 Southcenter Court, Morrisville

## 5,536 SF | Suite 600

## **SPECIFICATIONS**

| Building Size | 44,382 SF                |
|---------------|--------------------------|
| Clear Height  | 16'                      |
| HVAC          | 2 units totaling 16 tons |





©2021 Cushman & Wakefield. All rights reserved. The information contained in this communication is strictly confidential. This information has been obtained from sources believed to be reliable but has not been verified. NO WARRANTY OR REPRESENTATION, EXPRESS OR IMPLIED, IS MADE AS TO THE CONDITION OF THE PROPERTY (OR PROPERTIES) REFERENCED HEREIN OR AS TO THE ACCURACY OR COMPLETENESS OF THE INFORMATION CONTAINED HEREIN, AND SAME IS SUBMITTED SUBJECT TO ERRORS, OMISSIONS, CHANGE OF PRICE, RENTAL OR OTHER