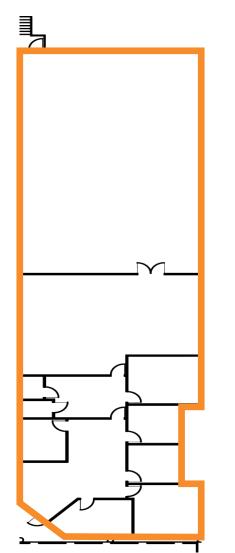

## 5,536 SF | Suite 600

## **SPECIFICATIONS**

| Building Size | 44,382 SF                |
|---------------|--------------------------|
| Clear Height  | 16'                      |
| HVAC          | 2 units totaling 16 tons |