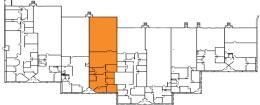

## Available 11/1/2021



## **BUILDING 2**

100 Southcenter Court, Morrisville

## 5,536 SF | Suite 600

## **SPECIFICATIONS**

| Building Size | 44,382 SF                |
|---------------|--------------------------|
| Clear Height  | 16'                      |
| HVAC          | 2 units totaling 16 tons |





©2021 Cushman & Wakefield. All rights reserved. The information contained in this communication is strictly confidential. This information has been obtained from sources believed to be reliable but has not been verified. NO WARRANTY OR REPRESENTATION, EXPRESS OR IMPLIED, IS MADE AS TO THE CONDITION OF THE PROPERTY (OR PROPERTIES) REFERENCED HEREIN OR AS TO THE ACCURACY OR COMPLETENESS OF THE INFORMATION CONTAINED HEREIN, AND SAME IS SUBMITTED SUBJECT TO ERRORS, OMISSIONS, CHANGE OF PRICE, RENTAL OR OTHER CONDITIONS, WITHDRAWAL WITHOUT NOTICE, AND TO ANY SPECIAL LISTING CONDITIONS IMPOSED BY THE PROPERTY OWNER(S). ANY PROJECTIONS, OPINIONS OR ESTIMATES ARE SUBJECT TO UNCERTAINTY AND DO NOT SIGNIFY CURRENT OR FUTURE PROPERTY PERFORMANCE. DOUG COOK Senior Director doug.cook@cushwake.com +1