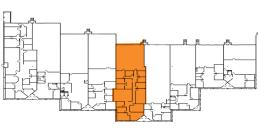

## **BUILDING 2**

100 Southcenter Court, Morrisville

## 5,918 SF | Suite 500

## **SPECIFICATIONS**

| Building Size  | 44,382 SF                  |
|----------------|----------------------------|
| Clear Height   | 16'                        |
| Disconnect Amp | 200.00                     |
| HVAC           | 3 units totaling 16.5 tons |





©2021 Cushman & Wakefield. All rights reserved. The information contained in this communication is strictly confidential. This information has been obtained from sources believed to be reliable but has not been verified. NO WARRANTY OR REPRESENTATION, EXPRESS OR IMPLIED, IS MADE AS TO THE CONDITION OF THE PROPERTY (OR PROPERTIES) REFERENCED HEREIN OR AS TO THE ACCURACY OR COMPLETENESS OF THE INFORMATION CONTAINED HEREIN, AND SAME IS SUBMITTED SUBJECT TO ERRORS, OMISSIONS, CHANGE OF PRICE, RENTAL OR OTHER CONDITIONS, WITHDRAWAL WITHOUT NOTICE, AND TO ANY SPECIAL LISTING CONDITIONS IMPOSED BY THE PROPERTY OWNER(S). ANY PROJECTIONS, OPINIONS OR ESTIMATES ARE SUBJECT TO UNCERTAINTY AND DO NOT SIGNIFY CURRENT OR FUTURE PROPERTY PERFORMANCE.

## **DOUG COOK**

Senior Director doug.cook@cushwak