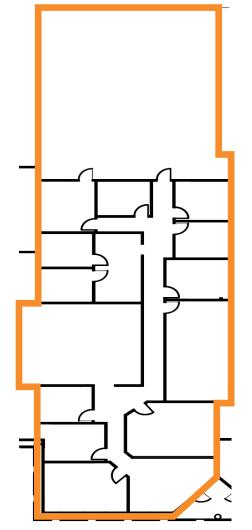

## 5,918 SF | Suite 500

## **SPECIFICATIONS**

| Building Size  | 44,382 SF                  |
|----------------|----------------------------|
| Clear Height   | 16'                        |
| Disconnect Amp | 200.00                     |
| HVAC           | 3 units totaling 16.5 tons |