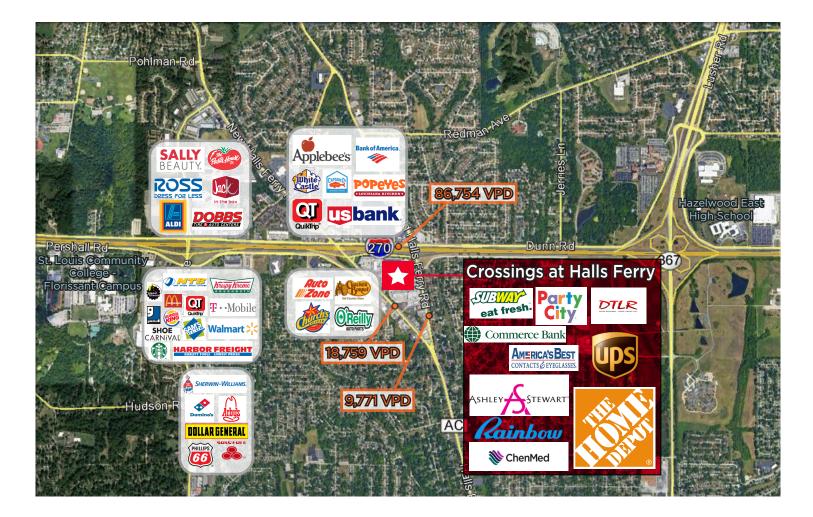

### **Property Highlights**

- Anchor, junior anchor, and small shop space available
- Excellent access and visibility to I-270
- Multiple signalized access points
- Anchored by Home Depot and Party City
- Other area retailers include Walmart, Sam's Club, Ross Dress for Less, Dollar Tree, Shoe Carnival, and Planet Fitness
- Densely populated trade area

### **Traffic Counts**

**I-270** - 86,754 VPD | **New Halls Ferry Road** - 17,803 VPD

#### **Aerial**

**David Wirth** +1 314 925 2916 david.wirth@cushwake.com **Kyle Pershing** +1 314 236 5471 kyle.pershing@cushwake.com 7700 Forsyth Blvd, Suite 1210 St. Louis, Missouri main +1 314 862 7100 cushmanwakefield.com