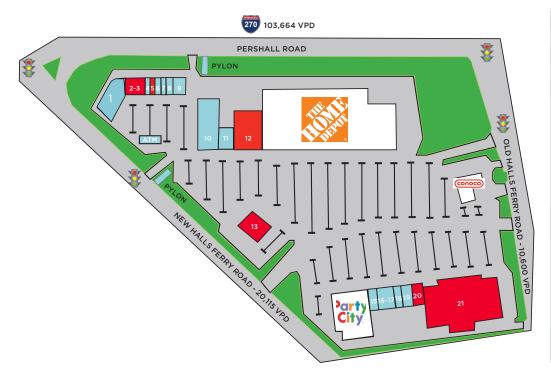

### Site Plan

| Suite | Tenant                                  | SF     |
|-------|-----------------------------------------|--------|
| 1     | ChenMed                                 | 8,113  |
| 2-3   | AVAILABLE                               | 5,500  |
| 4     | Subway                                  | 1,222  |
| 5     | AVAILABLE                               | 1,223  |
| 6     | Creative Nails                          | 1,200  |
| 7     | UPS Store                               | 1,200  |
| 8     | Wrags to Riches Hair Salon              | 1,155  |
| 9     | Commerce Bank                           | 2,400  |
| 10    | CSL Plasma                              | 15,000 |
| 11    | America's Best Contacts &<br>Eyeglasses | 4,200  |
| 12    | AVAILABLE                               | 15,000 |
| 13    | AVAILABLE                               | 4,231  |
| 14    | Party City                              | 12,000 |
| 15    | Downtown Locker Room                    | 4,000  |
| 16-17 | Rainbow                                 | 7,800  |
| 18    | China Wok                               | 1,200  |
| 19    | Ashley Stewart                          | 4,000  |
| 20    | AVAILABLE                               | 3,000  |
| 21    | AVAILABLE                               | 47,738 |