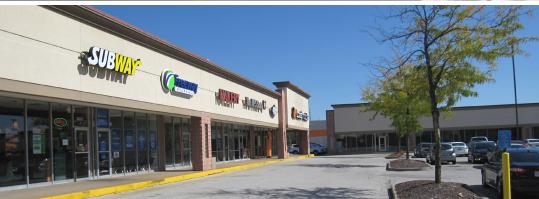

### Site Plan

| Suite | Tenant                                  | SF     |
|-------|-----------------------------------------|--------|
| 1     | ChenMed                                 | 8,113  |
| 2-3   | AVAILABLE                               | 5,500  |
| 4     | Subway                                  | 1,222  |
| 5     | AVAILABLE                               | 1,223  |
| 6     | Creative Nails                          | 1,200  |
| 7     | UPS Store                               | 1,200  |
| 8     | Wrags to Riches Hair Salon              | 1,155  |
| 9     | Commerce Bank                           | 2,400  |
| 10    | CSL Plasma                              | 15,000 |
| 11    | America's Best Contacts &<br>Eyeglasses | 4,200  |
| 12    | AVAILABLE                               | 15,000 |
| 13    | AVAILABLE                               | 4,231  |
| 14    | Party City                              | 12,000 |
| 15    | Downtown Locker Room                    | 4,000  |
| 16-17 | Rainbow                                 | 7,800  |
| 18    | China Wok                               | 1,200  |
| 19    | Ashley Stewart                          | 4,000  |
| 20    | AVAILABLE                               | 3,000  |
| 21    | AVAILABLE                               | 47,738 |