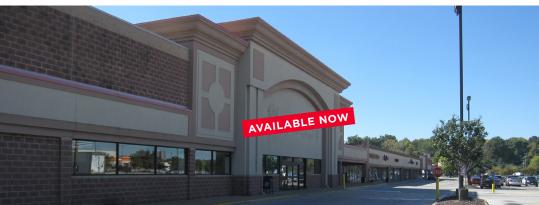

# 1,223 - 47,738 SF Available

### Site Plan

| Suite | Tenant                                  | SF     |
|-------|-----------------------------------------|--------|
| 1     | ChenMed                                 | 8,113  |
| 2-3   | AVAILABLE                               | 5,500  |
| 4     | Subway                                  | 1,222  |
| 5     | AVAILABLE                               | 1,223  |
| 6     | Creative Nails                          | 1,200  |
| 7     | UPS Store                               | 1,200  |
| 8     | Wrags to Riches Hair Salon              | 1,155  |
| 9     | Commerce Bank                           | 2,400  |
| 10    | CSL Plasma                              | 15,000 |
| 11    | America's Best Contacts &<br>Eyeglasses | 4,200  |
| 12    | AVAILABLE                               | 15,000 |
| 13    | AVAILABLE                               | 4,231  |
| 14    | Party City                              | 12,000 |
| 15    | Downtown Locker Room                    | 4,000  |
| 16-17 | Rainbow                                 | 7,800  |
| 18    | China Wok                               | 1,200  |
| 19    | Ashley Stewart                          | 4,000  |
| 20    | AVAILABLE                               | 3,000  |
| 21    | AVAILABLE                               | 47,738 |