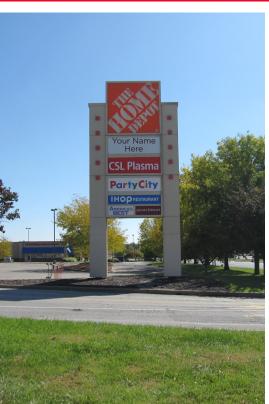

### **Property Highlights**

- Anchor, junior anchor, and small shop space available
- Excellent access and visibility to I-270
- Multiple signalized access points
- Anchored by Home Depot and Party City
- Other area retailers include Walmart, Sam's Club, Ross Dress for Less, Dollar Tree, Shoe Carnival, and Planet Fitness
- Densely populated trade area