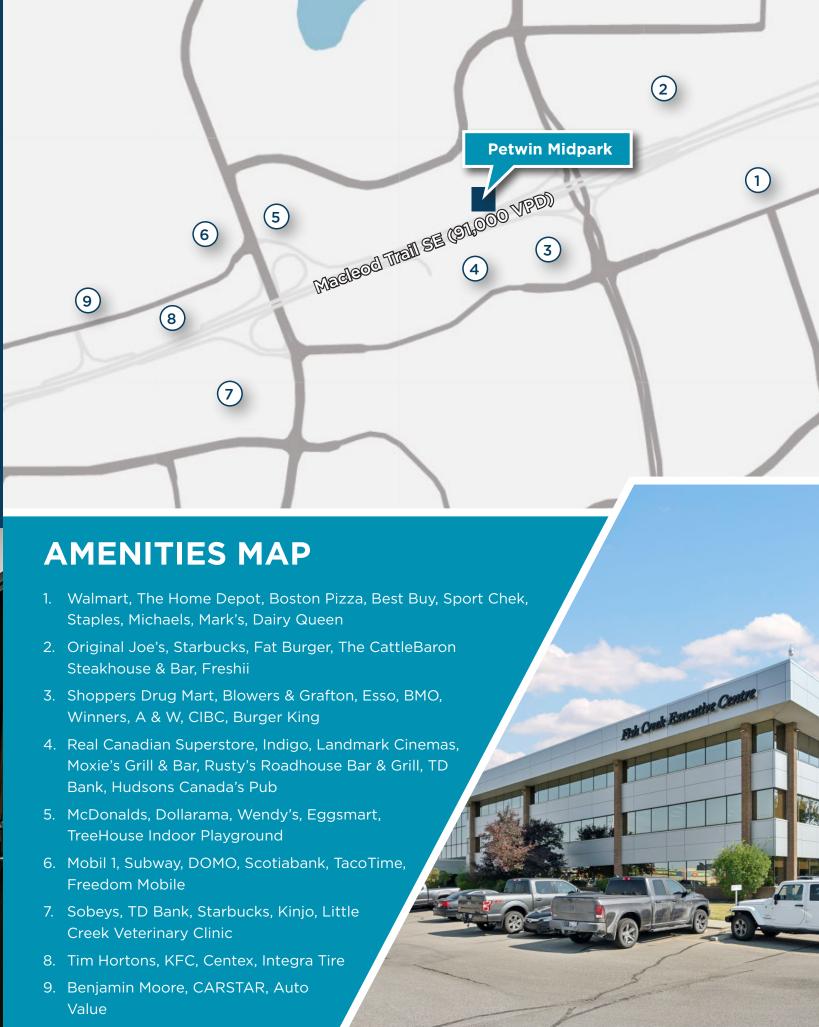

## **PROPERTY HIGHLIGHTS**

- Under new ownership, Petwin Properties
- Excellent parking ratio and visitor parking
- 24/7 accessible gym with locker room, Wi-fi, and recently renov
- Secure bike room on the main floor
- Illuminated podium signage available
- Barrier free washrooms, fully modernized elevators, and updated main entry
- 2021 NRCan's Energy Star Score rating is 93
- Recent LED retrofits for lower energy costs
- BOMA BEST Gold certified property