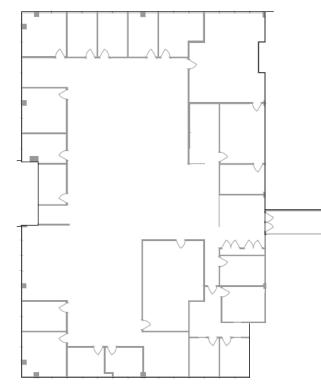

### 2nd Floor

#### Suite 200: 10,598 SF

• Windows/natural light surrounding 3 sides of the space