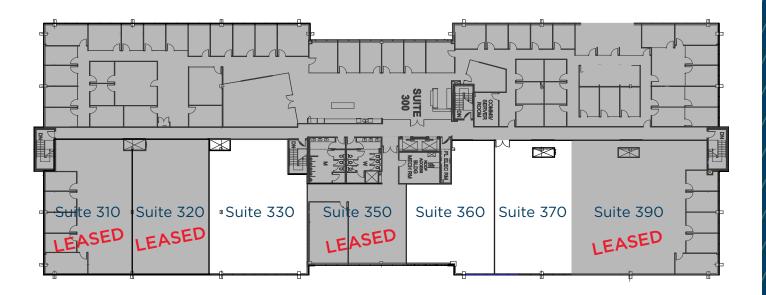

#### **3rd Floor**

| Suite 310: 2,822 SF LEASED                                     |
|----------------------------------------------------------------|
| Suite 320: 2,550 SF LEASED                                     |
| Suite 330: 3,785 SF <ul> <li>Show Suite Coming Soon</li> </ul> |
| Suite 350: 1,063 SF LEASED                                     |

Suite 360: 2,410 SF • Show Suite Coming Soon Suite 370: 2,419 SF Suite 390: 4,650 sf LEASED