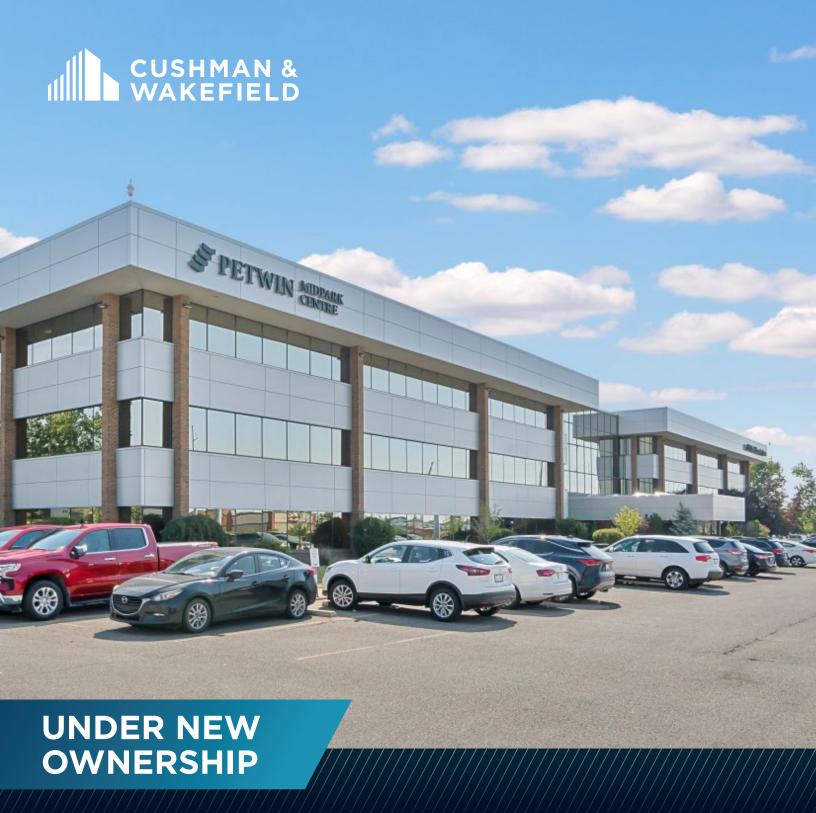

# PETWIN MIDPARK CENTRE

340 Midpark Way SE Calgary, AB

## **BUILDING HIGHLIGHTS**



#### Office Space

| Suite 200 | 10,598 SF                            |
|-----------|--------------------------------------|
| Suite 207 | 1,515 SF                             |
| Suite 215 | 3,903 SF                             |
| Suite 330 | 3,785 SF ———— Show Suite Coming Soon |
| Suite 360 | 2,410 SF — Show Suite Coming Soon    |
| Suite 370 | 2,419 SF                             |
| Suite 390 | 4,650 SF> LEASED                     |

Market Rates
Lease Rates

\$15.76 PSF (Est. 2025)
Operating Costs

Immediately
Availability

1:334 SF Parking Ratio **30 Additional Stalls**Visitor Parking





# **AMENITIES MAP**

- 1. Walmart, The Home Depot, Boston Pizza, Best Buy, Sport Chek, Staples, Michaels,