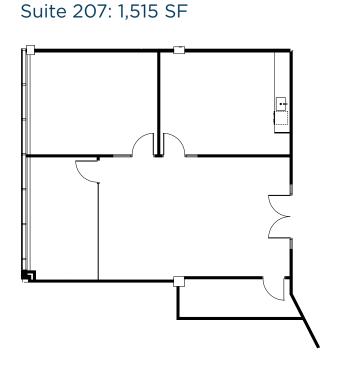

#### Office Space

| Suite 200 | 10,598 SF                            |
|-----------|--------------------------------------|
| Suite 207 | 1,515 SF                             |
| Suite 215 | 3,903 SF                             |
| Suite 330 | 3,785 SF ———— Show Suite Coming Soon |
| Suite 360 | 2,410 SF — Show Suite Coming Soon    |
| Suite 370 | 2,419 SF                             |
| Suite 390 | 4,650 SF> LEASED                     |

# **FLOOR PLANS**