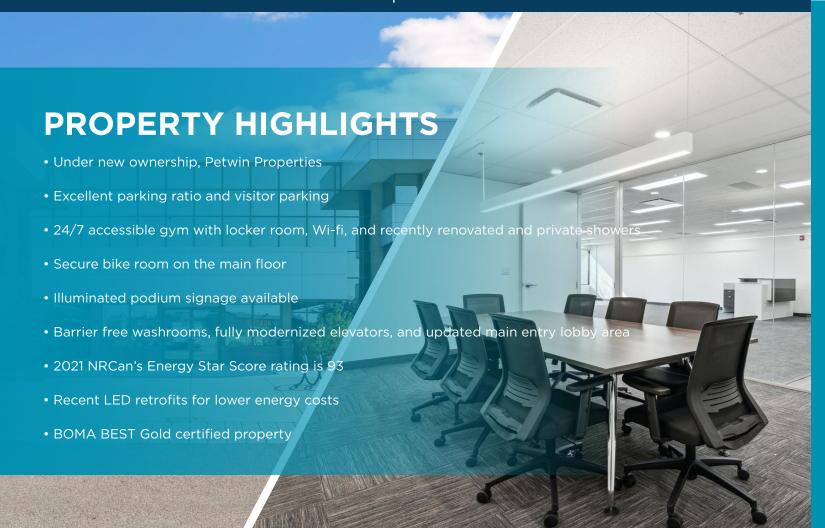

# PETWIN MIDPARK CENTRE

340 Midpark Way SE Calgary, AB

## **BUILDING HIGHLIGHTS**



#### Office Space

| Suite 200 | 10,598 SF                            |
|-----------|--------------------------------------|
| Suite 207 | 1,515 SF                             |
| Suite 215 | 3,903 SF                             |
| Suite 330 | 3,785 SF ———— Show Suite Coming Soon |
| Suite 360 | 2,410 SF — Show Suite Coming Soon    |
| Suite 370 | 2,419 SF                             |
| Suite 390 | 4,650 SF> LEASED                     |

Market Rates
Lease Rates

\$15.76 PSF (Est. 2025)
Operating Costs

Immediately
Availability

1:334 SF Parking Ratio **30 Additional Stalls**Visitor Parking





# **AMENITIES MAP**

- 1. Walmart, The Home Depot, Boston Pizza, Best Buy, Sport Chek, Staples, Michaels, Mark's, Dairy Queen
- 2. Original Joe's, Starbucks, Fat Burger, The CattleBaron Steakhouse & Bar, Freshii
- 3. Shoppers Drug Mart, Blowers & Grafton, Esso, BMO, Winners, A & W, CIBC, Burger King
- 4. Real Canadian Superstore, Indigo, Landmark Cinemas, Moxie's Grill & Bar, Rusty's Roadhouse Bar & Grill, TD Bank, Hudsons Canada's Pub
- 5. McDonalds, Dollarama, Wendy's, Eggsmart, TreeHouse Indoor Playground
- 6. Mobil 1, Subway, DOMO, Scotiabank, TacoTime, Freedom Mobile
- 7. Sobeys, TD Bank, Starbucks, Kinjo, Little Creek Veterinary Clinic
- 8. Tim Hortons, KFC, Centex, Integra Tire
- 9. Benjamin Moore, CARSTAR, Auto Value



# **FLOOR PLANS**

#### 2nd Floor

Suite 200: 10,598 SF •