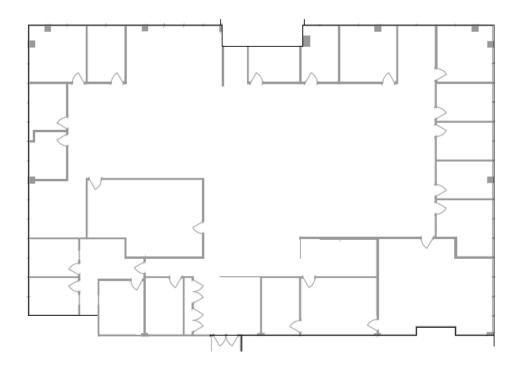

# **FLOOR PLANS**

#### 2nd Floor

Suite 200: 10,598 SF • Windows/natural light surrounding 3 sides of the space