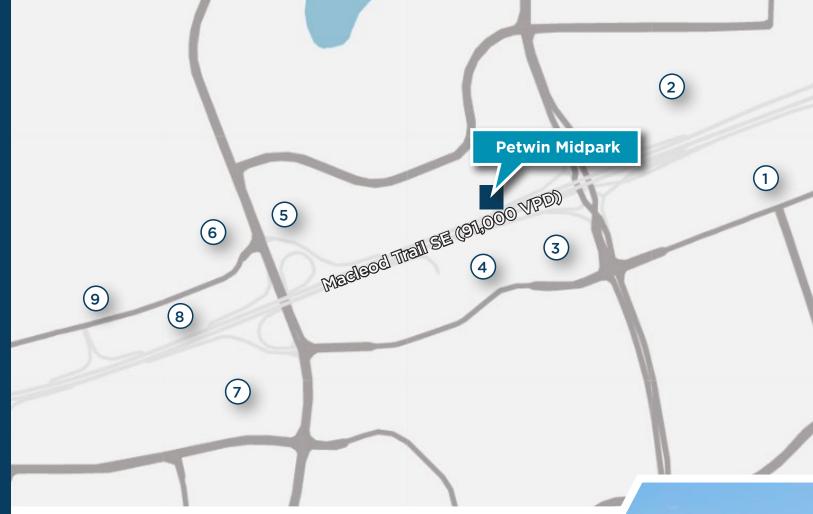

# **AMENITIES MAP**

- 1. Walmart, The Home Depot, Boston Pizza, Best Buy, Sport Chek, Staples, Michaels, Mark's, Dairy Queen
- 2. Original Joe's, Starbucks, Fat Burger, The CattleBaron Steakhouse & Bar, Freshii
- 3. Shoppers Drug Mart, Blowers & Grafton, Esso, BMO, Winners, A & W, CIBC, Burger King
- 4. Real Canadian Superstore, Indigo, Landmark Cinemas, Moxie's Grill & Bar, Rusty's Roadhouse Bar & Grill, TD Bank, Hudsons Canada's Pub
- 5. McDonalds, Dollarama, Wendy's, Eggsmart, TreeHouse Indoor Playground
- 6. Mobil 1, Subway, DOMO, Scotiabank, TacoTime, Freedom Mobile
- 7. Sobeys, TD Bank, Starbucks, Kinjo, Little Creek Veterinary Clinic
- 8. Tim Hortons, KFC, Centex, Integra Tire
- 9. Benjamin Moore, CARSTAR, Auto Value