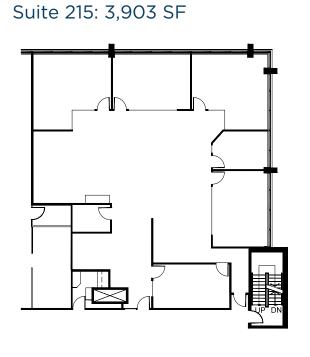

#### Office Space

| Suite 200 | 10,598 SF                            |
|-----------|--------------------------------------|
| Suite 207 | 1,515 SF                             |
| Suite 215 | 3,903 SF                             |
| Suite 330 | 3,785 SF ———— Show Suite Coming Soon |
| Suite 360 | 2,410 SF — Show Suite Coming Soon    |
| Suite 370 | 2,419 SF                             |
| Suite 390 | 4,650 SF> LEASED                     |

# **FLOOR PLANS**