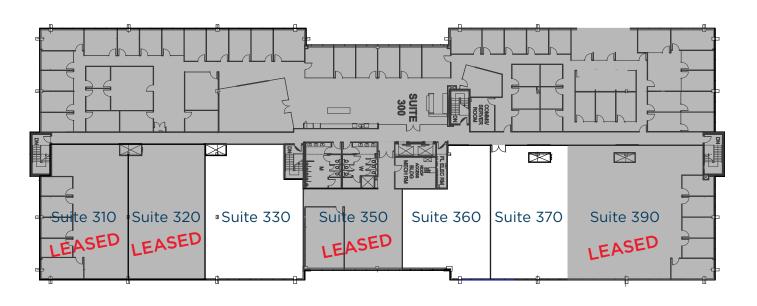

# **FLOOR PLANS**

#### **3rd Floor**

**Suite 310: 2,822 SF LEASED** 

Suite 320: 2,550 SF LEASED

Suite 330: 3,785 SF
• Show Suite Coming Soon

Suite 350: 1,063 SF LEASED

Suite 360: 2,410 SF • Show Suite Coming Soon

Suite 370: 2,419 SF

Suite 390: 4,650 sf **LEASED** 