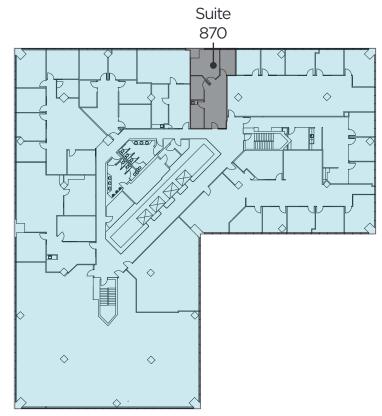

## 7<sup>th</sup> Floor

Suite 700: 22,609 sf (full floor)

8<sup>th</sup> Floor Suite 870: 871 sf LEASED