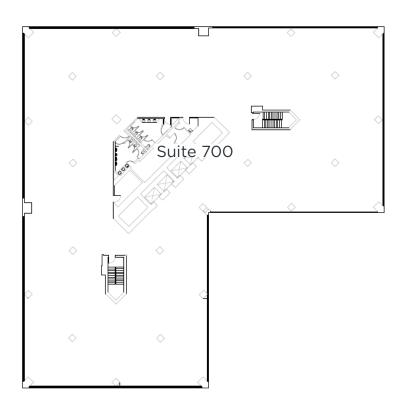

# Floorplans

## 7<sup>th</sup> Floor

Suite 700: 22,609 sf (full floor)

8<sup>th</sup> Floor Suite 870: 871 sf LEASED