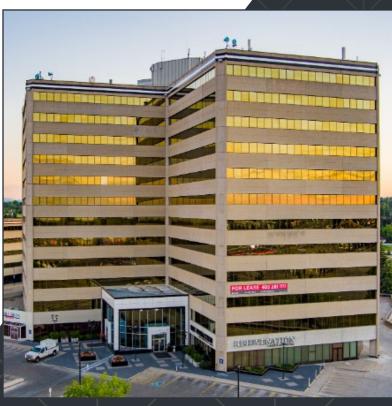

FOR LEASE 10201 SOUTHPORT ROAD SW CALGARY, AB

## **Property Highlights**

Building Size: 279,426 sf

Available Units: Suite 700 22,609 sf (full floor)

Suite 870 871 sf LEASED

Suite 920 3,426 sf

Suite 940 2,281 sf LEASED

Suite 1110 4,708 sf

Suite 1120 3,599 sf LEASED

Availability: Immediately

Lease Rate: Market rates

Operating Costs: \$16.31 psf (est 2025)

Year Built: 1978

Parking Ratio: 1:580 sf

Parking Rates: \$125 per stall, per month (underground)

Tenant Improvement Negotiable