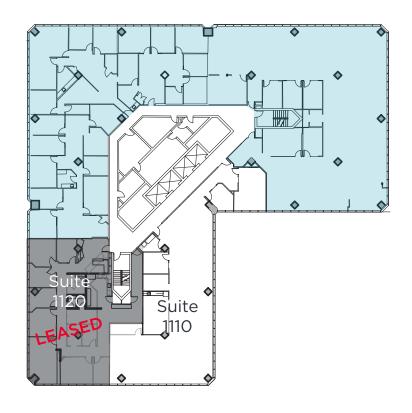

01 SOUTHPORT ROAD SW CALGARY, AB

## **Property Highlights**

Building Size: 279,426 sf

Available Units: Suite 700 22,609 sf (full floor)

Suite 870 871 sf LEASED

Suite 920 3,426 sf

Suite 940 2,281 sf LEASED

Suite 1110 4,708 sf

Suite 1120 3,599 sf LEASED

Availability: Immediately

Lease Rate: Market rates

Operating Costs: \$16.31 psf (est 2025)

Year Built: 1978

Parking Ratio: 1:580 sf

Parking Rates: \$125 per stall, per month (underground)

Tenant Improvement Negotiable

Allowance:















# Floorplans

## 7<sup>th</sup> Floor

Suite 700: 22,609 sf (full floor)



8<sup>th</sup> Floor Suite 870: 871 sf LEASED









# Floorplans

### 9<sup>th</sup> Floor

Suite 920: 3,426 sf

Suite 940: 2,281 sf LEASED



### 11th Floor

Suite 1110: 4,708 sf Suite 1120: 3,599 sf LEASED









## **Contact**



#### **CUSHMAN & WAKEFIELD ULC**

250 6 Ave SW, Suite 2400 | Calgary, AB T2P 3H7 | Canada cushmanwakefield.com

#### **DAVID LEES**

Executive Vice President
Office Leasing & Sales
D: +1 403 261 1102
M: +1 403 869 5025
david.lees@cushwake.com

#### **ADAM RAMSAY**

Executive Vice President
Office Leasing & Sales
D: +1 403 261 1103
M: +1 403 660 6390
adam.ramsay@cushwake.com

#### TRENT PETERSON

Vice President
Office Leasing & Sales
D: +1 403 261 1101
M: +1 403 771 5969
trent.peterson@cushwake.com

©2024 Cushman & Wakefield. All rights reserved. This information has been obtained from sources believed to be reliable but has not been verified. NO WARRANTY OR REPRESENTATION, EXPRESS OR IMPLIED, IS MADE AS TO THE CONDITION OF THE PROPERTY (OR PROPERTIES) REFERENCED H