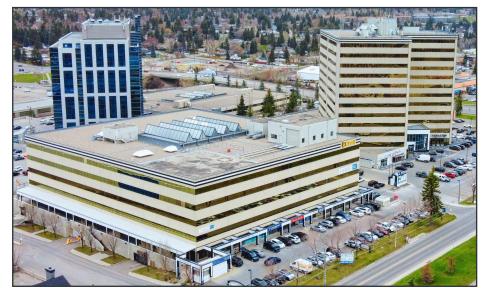

FOR LEASE 10201 SOUTHPORT ROAD SW CALGARY, AB

## **Property Highlights**

Building Size: 279,426 sf

Available Units: Suite 700 22,609 sf (full floor)

Suite 870 871 sf LEASED

Suite 920 3,426 sf

Suite 940 2,281 sf LEASED

Suite 1110 4,708 sf

Suite 1120 3,599 sf LEASED

Availability: Immediately

Lease Rate: Market rates

Operating Costs: \$16.31 psf (est 2025)

Year Built: 1978

Parking Ratio: 1:580 sf

Parking Rates: \$125 per stall, per month (underground)

Tenant Improvement Negotiable