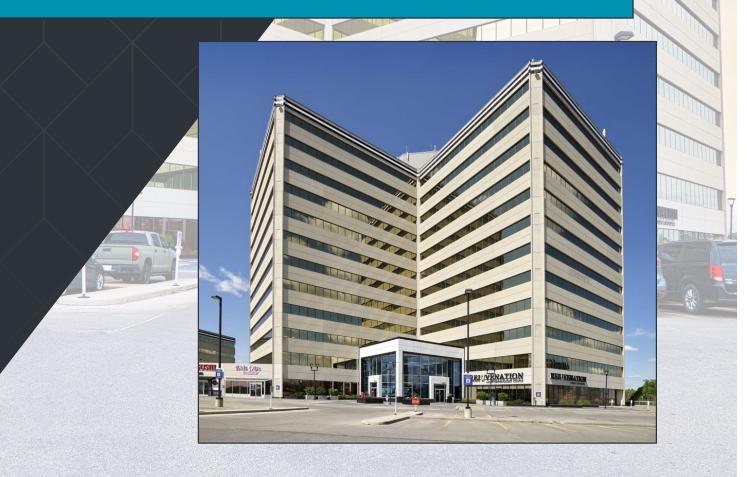

FOR LEASE 10201 SOUTHPORT ROAD SW CALGARY, AB

## **Property Highlights**

Building Size: 279,426 sf

Available Units: Suite 700 22,609 sf (full floor)

Suite 870 871 sf LEASED

Suite 920 3,426 sf

Suite 940 2,281 sf LEASED

Suite 1110 4,708 sf

Suite 1120 3,599 sf LEASED

Availability: Immediately

Lease Rate: Market rates

Operating Costs: \$16.31 psf (est 2025)

Year Built: 1978

Parking Ratio: 1:580 sf

Parking Rates: \$125 per stall, per month (underground)

Tenant Improvement Negotiable