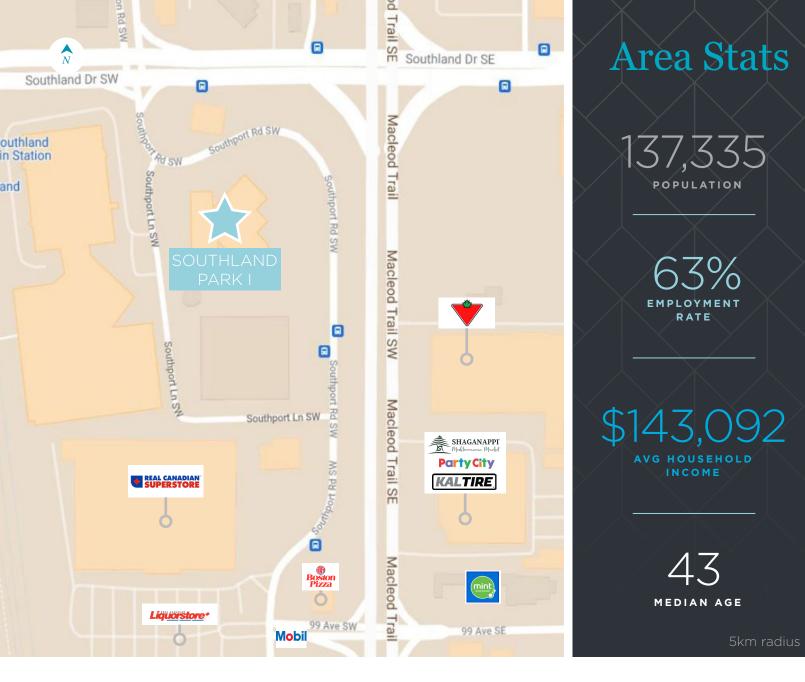

THPORT ROAD SW CALGARY, AB

## **Property Highlights**

Building Size: 279,426 sf

Available Units: Suite 700 22,609 sf (full floor)

Suite 870 871 sf LEASED

Suite 920 3,426 sf

Suite 940 2,281 sf LEASED

Suite 1110 4,708 sf

Suite 1120 3,599 sf LEASED

Availability: Immediately

Lease Rate: Market rates

Operating Costs: \$16.31 psf (est 2025)

Year Built: 1978

Parking Ratio: 1:580 sf

Parking Rates: \$125 per stall, per month (underground)

Tenant Improvement Negotiable

Allowance:















# Floorplans

## 7<sup>th</sup> Floor

Suite 700: 22,609 sf (full floor)



8<sup>th</sup> Floor Suite 870: 871 sf LEASED









# Floorplans

### 9<sup>th</sup> Floor

Suite 920: 3,426 sf

Suite 940: 2,281 sf LEASED



### 11th Floor

Suite 1110: 4,708 sf Suite 1120: 3,599 sf LEASED









## **Contact**



#### **CUSHMAN & WAKEFIELD ULC**

250 6 Ave SW, Suite 2400 | Calgary, AB T2P 3H7 | Canada cushmanwakefield.com

#### **DAVID LEES**

Executive Vice President
Office Leasing & Sales
D: +1 403 261 1102
M: +1 403 869 5025
david.lees@cushwake.com

#### **ADAM RAMSAY**

Executive Vice President
Office Leasing & Sales
D: +1 403 261 1103
M: +1 403 660 6390
adam.ramsay@cushwake.com

#### TRENT PETERSON

Vice President
Office Leasing & Sales
D: +1 403 261 1101
M: +1 403 771 5969
trent.peterson@cushwake.com

©2024 Cushman & Wakefield. All rights reserved. This information has been obtained from sources believed to be reliable but has not been verified. NO WARRANTY OR REPRESENTATION, EXPRESS OR IMPLIED, IS MADE AS TO THE CONDITION OF THE PROPERTY (OR PROPERTIES) REFERENCED HEREIN