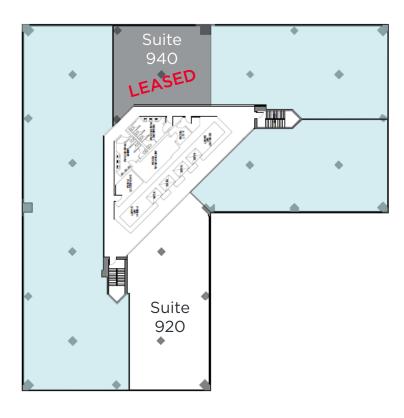

FOR LEASE 10201 SOUTHPORT ROAD SW CALGARY, AB

## **Property Highlights**

Building Size: 279,426 sf

Available Units: Suite 700 22,609 sf (full floor)

Suite 870 871 sf LEASED

Suite 920 3,426 sf

Suite 940 2,281 sf LEASED

Suite 1110 4,708 sf

Suite 1120 3,599 sf LEASED

Availability: Immediately

Lease Rate: Market rates

Operating Costs: \$16.31 psf (est 2025)

Year Built: 1978

Parking Ratio: 1:580 sf

Parking Rates: \$125 per stall, per month (underground)

Tenant Improvement Negotiable

Allowance:















# Floorplans

## 7<sup>th</sup> Floor

Suite 700: 22,609 sf (full floor)



8<sup>th</sup> Floor Suite 870: 871 sf LEASED









# Floorplans

### 9<sup>th</sup> Floor

Suite 920: 3,426 sf

Suite 940: 2,281 sf LEASED



### 11th Floor

Suite 1110: 4,708 sf Suite 1120: 3,599 sf LEASED









## **Contact**



#### **CUSHMAN & WAKEFIELD ULC**

250 6 Ave SW, Suite 2400 | Calgary, AB T2P 3H7 | Canada cushmanwakefield.com

#### **DAVID LEES**

Executive Vice President
Office Leasing & Sales
D: +1 403 261 1102
M: +1 403 869 5025
david.lees@cushwake.com

#### **ADAM RAMSAY**

Executive Vice President
Office Leasing & Sales
D: +1 403 261 1103
M: +1 403 660 6390
adam.ramsay@cushwake.com

#### TRENT PETERSON

Vice President
Office Leasing & Sales
D: +1 403 261 1101
M: +1 403 771 5969
trent.peterson@cushwake.com

©2024 Cushman & Wakefield. All rights reserved. This information has been obtained from sources believed to be reliable but has not been verified. NO WARRANTY OR REPRESENTATION, EXPRESS OR IMPLIED, IS M