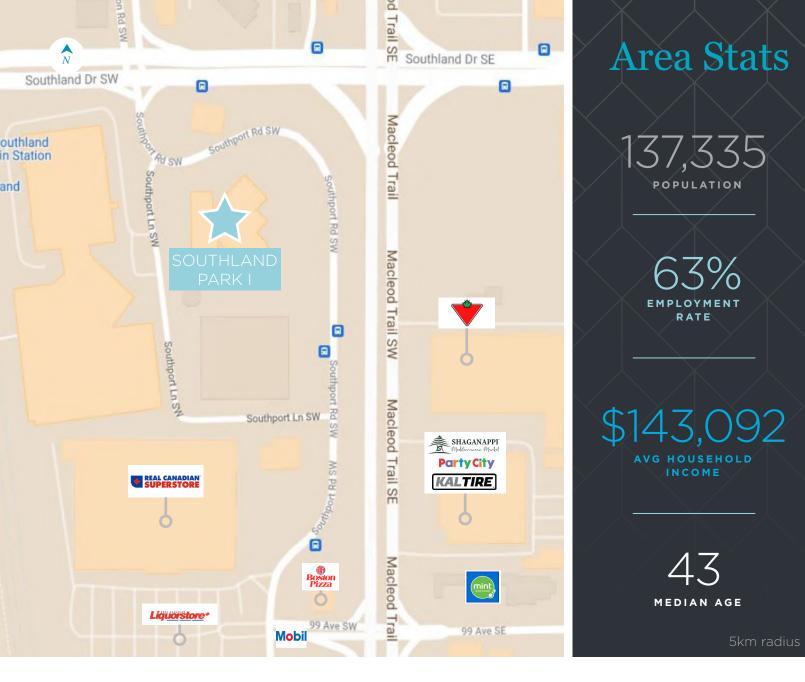

B

## **Property Highlights**

Building Size: 279,426 sf

Available Units: Suite 700 22,609 sf (full floor)

Suite 870 871 sf Suite 920 3,426 sf

Suite 940 2,281 sf LEASED

Suite 1110 4,708 sf

Suite 1120 3,599 sf LEASED

Availability: Immediately, except Suite 870: Mar 1, 2025

Lease Rate: Market rates

Operating Costs: \$15.38 psf (est 2024)

Year Built: 1978

Parking Ratio: 1:580 sf

Parking Rates: \$125 per stall, per month (underground)

Tenant Improvement Negotiable

Allowance:















## Floorplans

### 7<sup>th</sup> Floor

Suite 700: 22,609 sf (full floor)



8<sup>th</sup> Floor

Suite 870: 871 sf









# Floorplans

### 9<sup>th</sup> Floor

Suite 920: 3,426 sf

Suite 940: 2,281 sf LEASED



### 11th Floor

Suite 1110: 4,708 sf

Suite 1120: 3,599 sf **LEASED** 









### **Contact**



#### **CUSHMAN & WAKEFIELD ULC**

250 6 Ave SW, Suite 2400 | Calgary, AB T2P 3H7 | Canada cushmanwakefield.com

#### **DAVID LEES**

Executive Vice President
Office Leasing & Sales
D: +1 403 261 1102
M: +1 403 869 5025
david.lees@cushwake.com

#### **ADAM RAMSAY**

Executive Vice President
Office Leasing & Sales
D: +1 403 261 1103
M: +1 403 660 6390
adam.ramsay@cushwake.com

#### TRENT PETERSON

Vice President
Office Leasing & Sales
D: +1 403 261 1101
M: +1 403 771 5969
trent.peterson@cushwake.com

©2024 Cushman & Wakefield. All rights reserved. This information has been obtained from sources believed to be reliable but has not been verified. NO WARRANTY OR REPRESENTATION, EXPRESS OR IMPLIED, IS MADE AS TO THE CONDITION OF THE PROPERTY (OR PROPERTIES) REFERENCED HEREIN