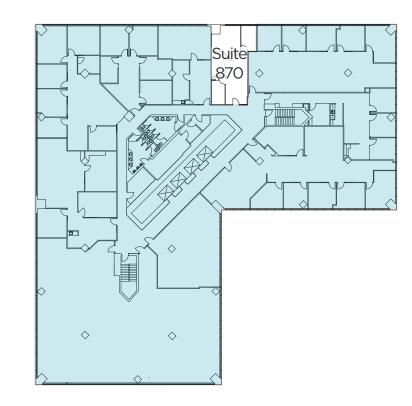

## Floorplans

### 7<sup>th</sup> Floor

Suite 700: 22,609 sf (full floor)

8<sup>th</sup> Floor

Suite 870: 871 sf

# Floorplans