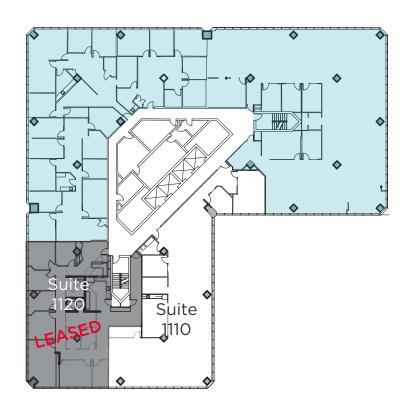

# Floorplans

### 11th Floor

Suite 1110: 4,708 sf

Suite 1120: 3,599 sf **LEASED** 