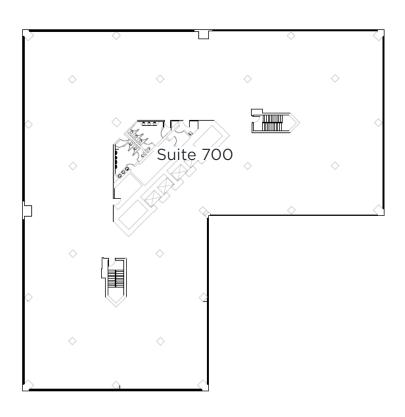

## Floorplans

### 7<sup>th</sup> Floor

Suite 700: 22,609 sf (full floor)

8<sup>th</sup> Floor

Suite 870: 871 sf