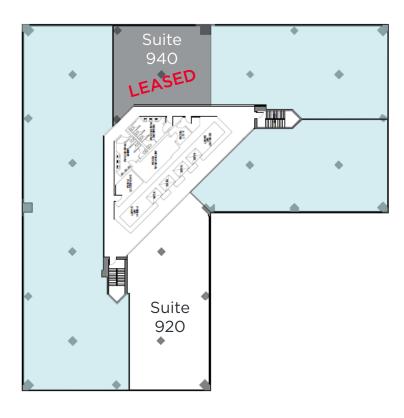

# Floorplans

### 9<sup>th</sup> Floor

Suite 920: 3,426 sf

Suite 940: 2,281 sf LEASED