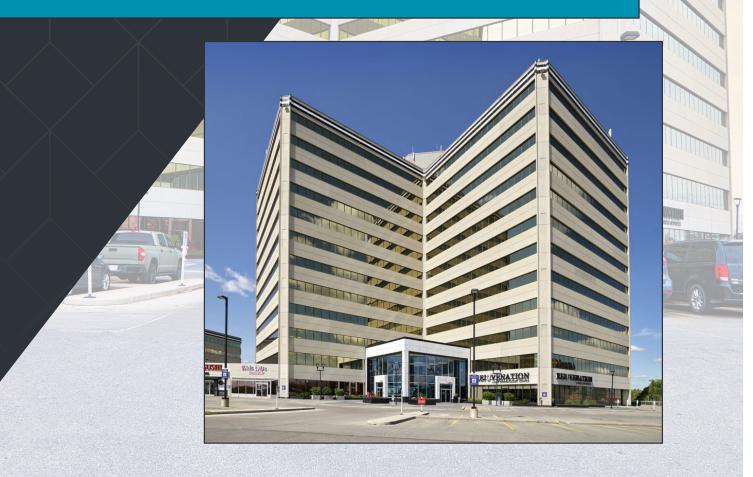

FOR LEASE 10201 SOUTHPORT ROAD SW CALGARY, AB

## **Property Highlights**

Building Size: 279,426 sf

Available Units: Suite 700 22,609 sf (full floor)

Suite 870 871 sf Suite 920 3,426 sf

Suite 940 2,281 sf LEASED

Suite 1110 4,708 sf

Suite 1120 3,599 sf LEASED

Availability: Immediately, except Suite 870: Mar 1, 2025

Lease Rate: Market rates

Operating Costs: \$15.38 psf (est 2024)

Year Built: 1978

Parking Ratio: 1:580 sf

Parking Rates: \$125 per stall, per month (underground)