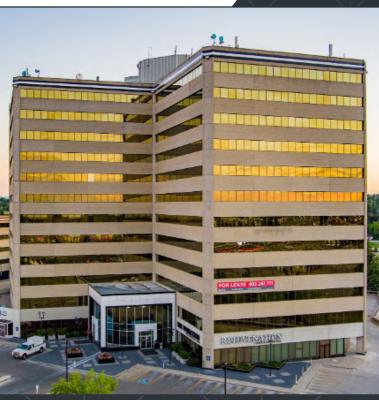

FOR LEASE 10201 SOUTHPORT ROAD SW CALGARY, AB

## **Property Highlights**

Building Size: 279,426 sf

Available Units: Suite 700 22,609 sf (full floor)

Suite 870 871 sf Suite 920 3,426 sf

Suite 940 2,281 sf LEASED

Suite 1110 4,708 sf

Suite 1120 3,599 sf LEASED

Availability: Immediately, except Suite 870: Mar 1, 2025

Lease Rate: Market rates

Operating Costs: \$15.38 psf (est 2024)

Year Built: 1978

Parking Ratio: 1:580 sf

Parking Rates: \$125 per stall, per month (underground)