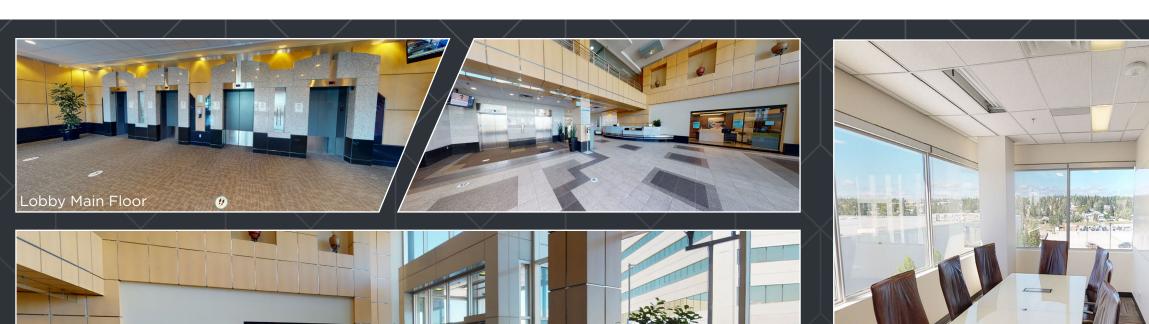

# Property Highlights

| Building Size:                   | 230,035 sf                                                                                                                                                                                                                                                                 |
|----------------------------------|----------------------------------------------------------------------------------------------------------------------------------------------------------------------------------------------------------------------------------------------------------------------------|
| Available Units:                 | Suite 109 2,349 sf   Suite 130 3,059 sf   Suite 201 29,603 sf (Furnished Show Suite)   Suite 400 20,506 sf   Suite 401 30,000 sf LEASED   Suite 515 3,761 sf (Medical Build-Out)   Suite 521 2,646 sf LEASED   Suite 528 1,650 sf (Show Suite) LEASED   Suite 533 2,014 sf |
| Lease Rate:                      | Market rates                                                                                                                                                                                                                                                               |
| Operating Costs:                 | \$15.21 psf (est 2024)                                                                                                                                                                                                                                                     |
| Availability:                    | Immediately, except Suite 533: Feb 1, 2025                                                                                                                                                                                                                                 |
| Year Built:                      | 1980                                                                                                                                                                                                                                                                       |
| Parking Ratio:                   | 1:528 sf                                                                                                                                                                                                                                                                   |
| Parking Rates:                   | \$125 per stall, per month (underground)                                                                                                                                                                                                                                   |
| Tenant Improvement<br>Allowance: | Negotiable                                                                                                                                                                                                                                                                 |