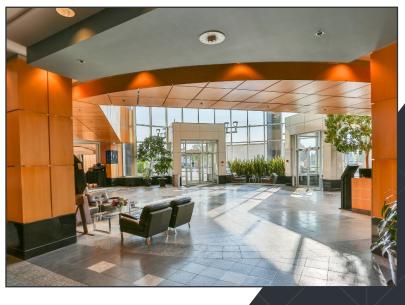

# Property Highlights

| Building Size:                   | 230,035 sf                                                                                                                                                                                                                                                                 |
|----------------------------------|----------------------------------------------------------------------------------------------------------------------------------------------------------------------------------------------------------------------------------------------------------------------------|
| Available Units:                 | Suite 109 2,349 sf   Suite 130 3,059 sf   Suite 201 29,603 sf (Furnished Show Suite)   Suite 400 20,506 sf   Suite 401 30,000 sf LEASED   Suite 515 3,761 sf (Medical Build-Out)   Suite 521 2,646 sf LEASED   Suite 528 1,650 sf (Show Suite) LEASED   Suite 533 2,014 sf |
| Lease Rate:                      | Market rates                                                                                                                                                                                                                                                               |
| Operating Costs:                 | \$15.21 psf (est 2024)                                                                                                                                                                                                                                                     |
| Availability:                    | Immediately, except Suite 533: Feb 1, 2025                                                                                                                                                                                                                                 |
| Year Built:                      | 1980                                                                                                                                                                                                                                                                       |
| Parking Ratio:                   | 1:528 sf                                                                                                                                                                                                                                                                   |
| Parking Rates:                   | \$125 per stall, per month (underground)                                                                                                                                                                                                                                   |
| Tenant Improvement<br>Allowance: | Negotiable                                                                                                                                                                                                                                                                 |