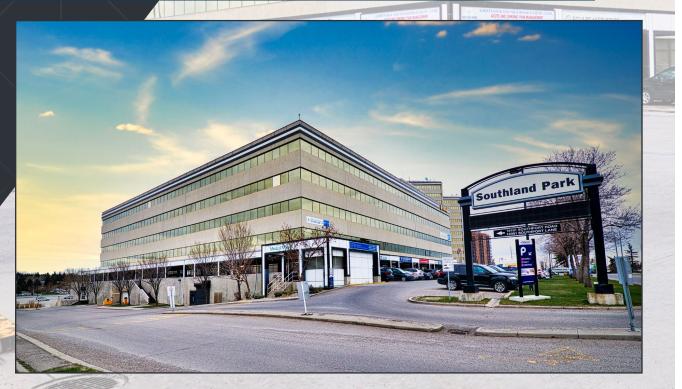

Π

L AL

FOR LEASE 10333 SOUTHPORT ROAD SW CALGARY, AB SCULPT AESTHETICS

# Property Highlights

| Building Size:                   | 230,035 sf                                                                                                                                                                                                                                                                 |
|----------------------------------|----------------------------------------------------------------------------------------------------------------------------------------------------------------------------------------------------------------------------------------------------------------------------|
| Available Units:                 | Suite 109 2,349 sf   Suite 130 3,059 sf   Suite 201 29,603 sf (Furnished Show Suite)   Suite 400 20,506 sf   Suite 401 30,000 sf LEASED   Suite 515 3,761 sf (Medical Build-Out)   Suite 521 2,646 sf LEASED   Suite 528 1,650 sf (Show Suite) LEASED   Suite 533 2,014 sf |
| Lease Rate:                      | Market rates                                                                                                                                                                                                                                                               |
| Operating Costs:                 | \$15.21 psf (est 2024)                                                                                                                                                                                                                                                     |
| Availability:                    | Immediately, except Suite 533: Feb 1, 2025                                                                                                                                                                                                                                 |
| Year Built:                      | 1980                                                                                                                                                                                                                                                                       |
| Parking Ratio:                   | 1:528 sf                                                                                                                                                                                                                                                                   |
| Parking Rates:                   | \$125 per stall, per month (underground)                                                                                                                                                                                                                                   |
| Tenant Improvement<br>Allowance: | Negotiable                                                                                                                                                                                                                                                                 |