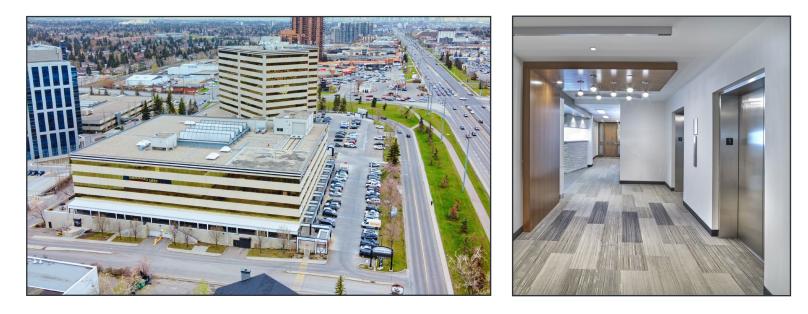

Π

L AL

FOR LEASE 10333 SOUTHPORT ROAD SW CALGARY, AB SCULPT AESTHETICS

# Property Highlights

| Building Size:                   | 230,035 sf                                                                                                                                                                                                                                                                 |
|----------------------------------|----------------------------------------------------------------------------------------------------------------------------------------------------------------------------------------------------------------------------------------------------------------------------|
| Available Units:                 | Suite 109 2,349 sf   Suite 130 3,059 sf   Suite 201 29,603 sf (Furnished Show Suite)   Suite 400 20,506 sf   Suite 401 30,000 sf LEASED   Suite 515 3,761 sf (Medical Build-Out)   Suite 521 2,646 sf LEASED   Suite 528 1,650 sf (Show Suite) LEASED   Suite 533 2,014 sf |
| Lease Rate:                      | Market rates                                                                                                                                                                                                                                                               |
| Operating Costs:                 | \$15.21 psf (est 2024)                                                                                                                                                                                                                                                     |
| Availability:                    | Immediately, except Suite 533: Feb 1, 2025                                                                                                                                                                                                                                 |
| Year Built:                      | 1980                                                                                                                                                                                                                                                                       |
| Parking Ratio:                   | 1:528 sf                                                                                                                                                                                                                                                                   |
| Parking Rates:                   | \$125 per stall, per month (underground)                                                                                                                                                                                                                                   |
| Tenant Improvement<br>Allowance: | Negotiable                                                                                                                                                                                                                                                                 |