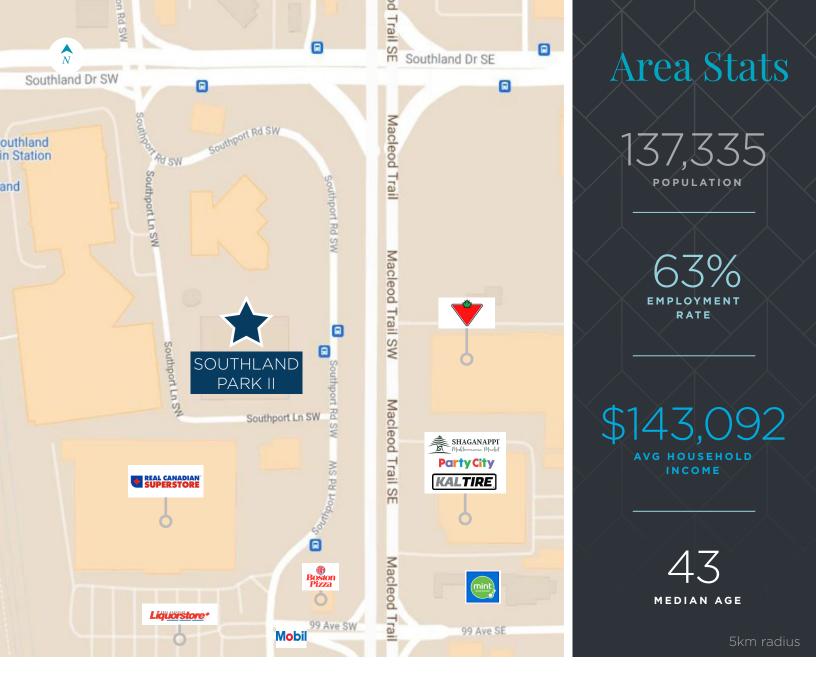

|
| Tenant Improvement<br>Allowance: | Negotiable                                                                                                                                                                                                                                                                 |













## Floorplans

1<sup>st</sup> Floor Suite 109: 2,349 sf Suite 130: 3,059 sf



### 2<sup>nd</sup> Floor

Suite 201: 29,603 sf (Furnished Show Suite)









# Floorplans

4<sup>th</sup> Floor Suite 400: 20,506 sf <del>Suite 401: 30,000 sf LEASED</del>



### 5<sup>th</sup> Floor

Suite 515: 3,761 sf (Medical Build-Out) Suite 521: 2,646 sf LEASED Suite 528: 1,650 sf LEASED Suite 533: 2,014 sf









पिछर

Suite 533





### Contact

#### **CUSHMAN & WAKEFIELD ULC**

250 6 Ave SW, Suite 2400 | Calgary, AB T2P 3H7 | Canada cushmanwakefield.com

#### DAVID LEES

Executive Vice President Office Leasing & Sales D: +1 403 261 1102 M: +1 403 869 5025 david.lees@cushwake.com

#### ADAM RAMSAY

Executive Vice President Office Leasing & Sales D: +1 403 261 1103 M: +1 403 660 6390 adam.ramsay@cushwake.com

## CUSHMAN & WAKEFIELD

#### TRENT PETERSON

Vice President Office Leasing & Sales D: +1 403 261 1101 M: +1 403 771 5969 trent.peterson@cushwake.com

©2024 Cushman & Wakefield. All rights reserved. This information has been obtained from sources believed to be reliable but has not been verified. NO WARRANTY OR REPRESENTATION, EXPRESS OR IMPLIED, IS MADE AS TO THE CONDITION OF THE PROPERTY (OR PROPERTIES) REFEREN