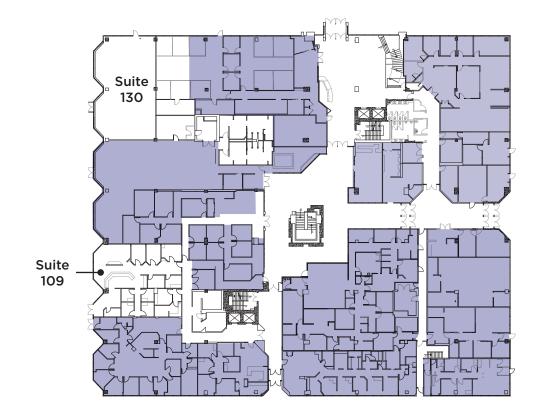

|
| Parking Rates:                   | \$125 per stall, per month (underground)                                                                                                                                                                                                                                   |
| Tenant Improvement<br>Allowance: | Negotiable                                                                                                                                                                                                                                                                 |













## Floorplans

1<sup>st</sup> Floor Suite 109: 2,349 sf Suite 130: 3,059 sf



### 2<sup>nd</sup> Floor

Suite 201: 29,603 sf (Furnished Show Suite)









# Floorplans

4<sup>th</sup> Floor Suite 400: 20,506 sf <del>Suite 401: 30,000 sf LEASED</del>



### 5<sup>th</sup> Floor

Suite 515: 3,761 sf (Medical Build-Out) Suite 521: 2,646 sf LEASED Suite 528: 1,650 sf LEASED Suite 533: 2,014 sf









पिछर

Suite 533





### Contact

#### **CUSHMAN & WAKEFIELD ULC**

250 6 Ave SW, Suite 2400 | Calgary, AB T2P 3H7 | Canada cushmanwakefield.com

#### DAVID LEES

Executive Vice President Office Leasing & Sales D: +1 403 261 1102 M: +1 403 869 5025 david.lees@cushwake.com

#### ADAM RAMSAY

Executive Vice President Office Leasing & Sales D: +1 403 261 1103 M: +1 403 660 6390 adam.ramsay@cushwake.com

## CUSHMAN & WAKEFIELD

#### TRENT PETERSON

Vice President Office L