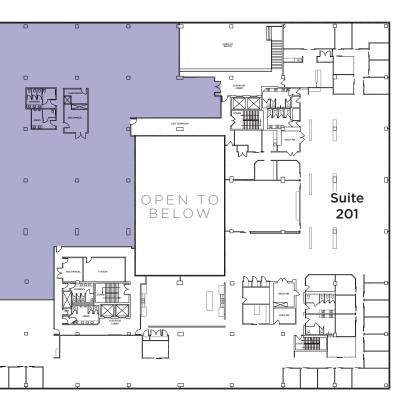

|
| Parking Rates:                   | \$125 per stall, per month (underground)                                                                                                                                                                                                                                   |
| Tenant Improvement<br>Allowance: | Negotiable                                                                                                                                                                                                                                                                 |













## Floorplans

1<sup>st</sup> Floor Suite 109: 2,349 sf Suite 130: 3,059 sf



### 2<sup>nd</sup> Floor

Suite 201: 29,603 sf (Furnished Show Suite)









# Floorplans

4<sup>th</sup> Floor Suite 400: 20,506 sf <del>Suite 401: 30,000 sf LEASED</del>



### 5<sup>th</sup> Floor

Suite 515: 3,761 sf (Medical Build-Out) Suite 521: 2,646 sf LEASED Suite 528: 1,650 sf LEASED Suite 533: 2,014 sf









पिछर

Suite 533





### Contact

#### **CUSHMAN & WAKEFIELD ULC**

250 6 Ave SW, Suite 2400 | Calgary, AB T2P 3H7 | Canada cushmanwakefield.com

#### DAVID LEES

Executive Vice President Office Leasing & Sales D: +1 403 261 1102 M: +1 403 869 5025 david.lees@cushwake.com

#### ADAM RAMSAY

Executive Vice President Office Leasing & Sales D: +1 403 261 1103 M: +1 403 660 6390 adam.ramsay@cushwake.com

## CUSHMAN & WAKEFIELD

#### TRENT PETERSON

Vice President Office Leasing & Sales D: +1 403 261 1101 M: +1 403 771 5969 trent.peterson@cushwake.