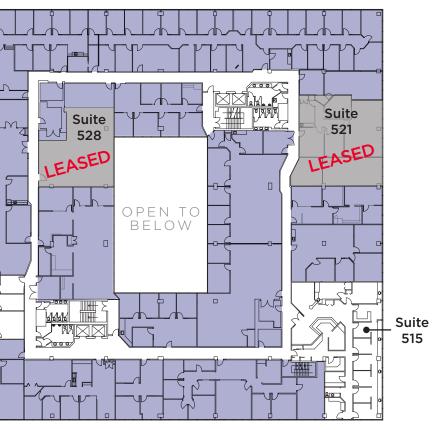

### 5<sup>th</sup> Floor

Suite 515: 3,761 sf (Medical Build-Out) Suite 521: 2,646 sf LEASED Suite 528: 1,650 sf LEASED Suite 533: 2,014 sf

पिछर

Suite 533