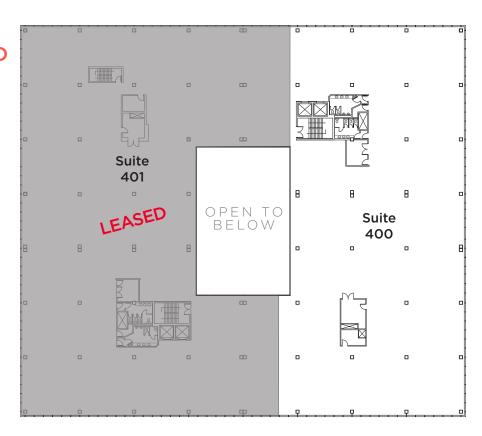

# Floorplans

4<sup>th</sup> Floor Suite 400: 20,506 sf <del>Suite 401: 30,000 sf LEASED</del>