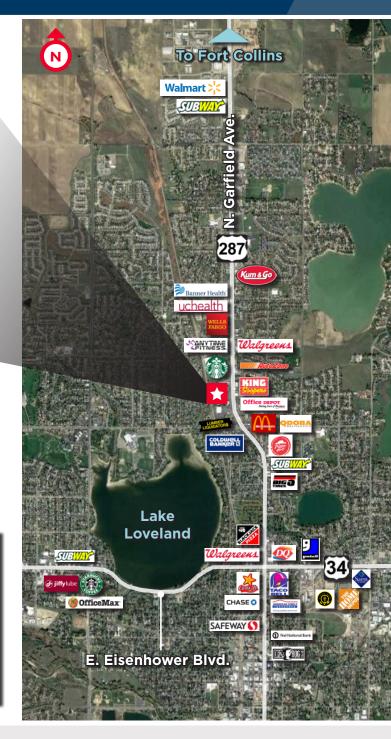

#### **PROPERTY HIGHLIGHTS**

- · Highly sought after retail opportunities
- · Two full-turn stoplights for access
- Home to Loveland's newest Starbucks
- 47,963 Vehicles per day
- · Abundant parking
- Excellent visibility
- Central location
- Monument signage available with electronic message center (EMC)