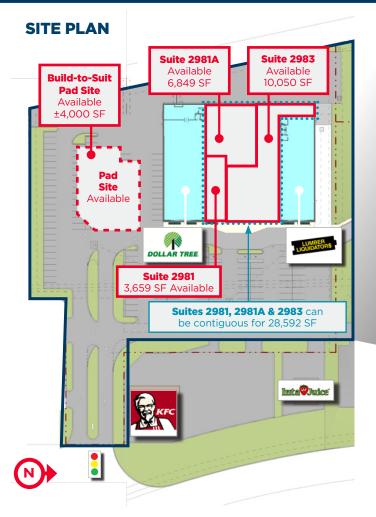

### **SIZE RANGE: 3,659 SF - 28,592 SF**

#### **AVAILABILITIES**

| SUITE         | SIZE               | LEASE RATE             | USE                                  |
|---------------|--------------------|------------------------|--------------------------------------|
| 2981          | 3,659 SF           | \$15.00/SF NNN         | Retail                               |
| 2981A-2983    | 10,050 - 28,592 SF | 12.00 - \$14.00/SF NNN | Retail, Warehouse,<br>Flex, Showroom |
| Build-to-Suit | ±4,000 SF          | Negotiable             | Pad Site                             |