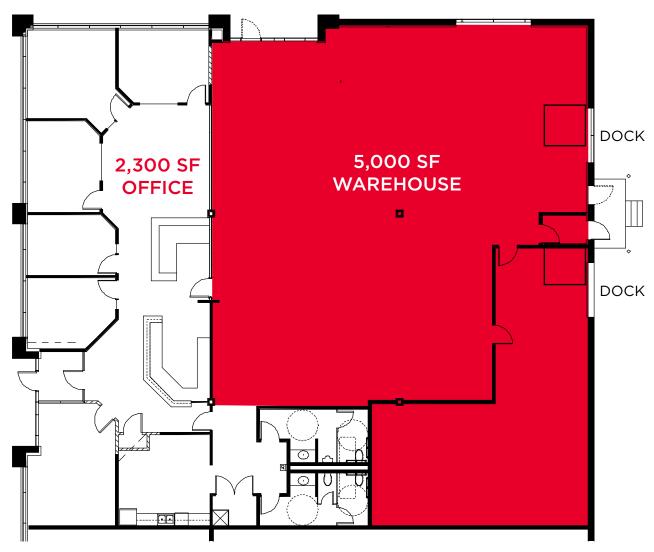

#### **SUITE 140**

2,300 SF Office 5,000 SF Warehouse/Production 7,300 SF Total

2 Docks