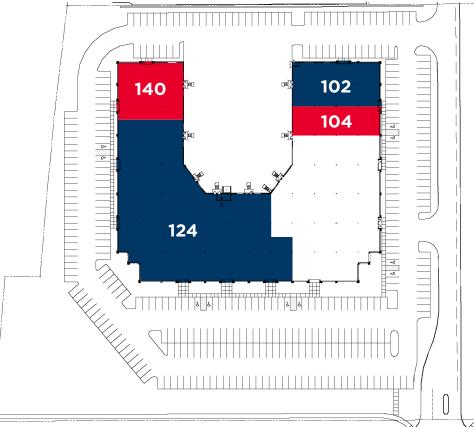

#### FOR LEASE

**AVAILABLE SUITES** 

| SUITE     | TOTAL                         | OFFICE                                            | WAREHOUSE/<br>PRODUCTION              | LOADING               |  |
|-----------|-------------------------------|---------------------------------------------------|---------------------------------------|-----------------------|--|
| 102       | 7,226 SF                      | 7,226 SF<br>(office can be<br>peeled back to 50%) | (office can be<br>peeled back to 50%) | 2 Docks<br>1 Drive-In |  |
| 104       | 4,853 SF                      | 4,853 SF<br>(office can be<br>peeled back to 50%) | (office can be<br>peeled back to 50%) | 1 Dock                |  |
| 124       | 35,659 SF<br>(Can be demised) | 13,000 SF                                         | 22,659 SF                             | 5 Docks<br>1 Drive-In |  |
| 140       | 7,300 SF                      | 2,300 SF                                          | 5,000 SF                              | 2 Docks               |  |
| 124 - 140 | 42,959 SF                     | 15,300 SF                                         | 27,659 SF                             | 7 Docks<br>1 Drive-In |  |
|           |                               |                                                   |                                       |                       |  |