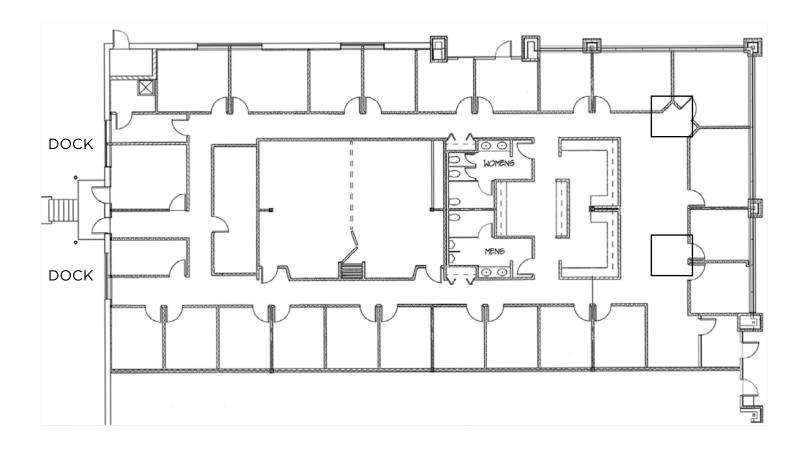

### **SUITE 102**

7,226 SF Office (office can be peeled back to 50%)

2 Docks 1 Drive-In