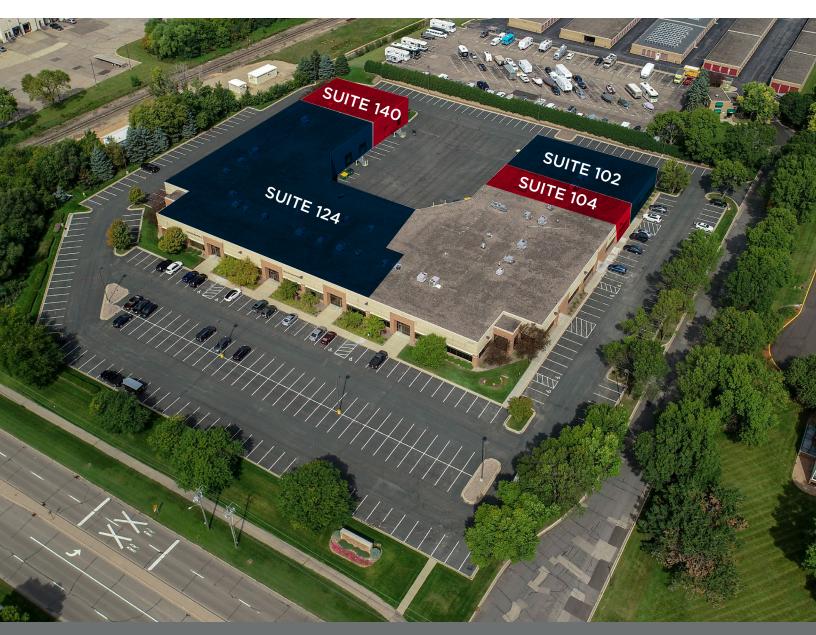

#### FOR LEASE

**AVAILABLE SUITES** 

| SUITE     | TOTAL                         | OFFICE                                            | WAREHOUSE/<br>PRODUCTION              | LOADING               |  |
|-----------|-------------------------------|---------------------------------------------------|---------------------------------------|-----------------------|--|
| 102       | 7,226 SF                      | 7,226 SF<br>(office can be<br>peeled back to 50%) | (office can be<br>peeled back to 50%) | 2 Docks<br>1 Drive-In |  |
| 104       | 4,853 SF                      | 4,853 SF<br>(office can be<br>peeled back to 50%) | (office can be<br>peeled back to 50%) | 1 Dock                |  |
| 124       | 35,659 SF<br>(Can be demised) | 13,000 SF                                         | 22,659 SF                             | 5 Docks<br>1 Drive-In |  |
| 140       | 7,300 SF                      | 2,300 SF                                          | 5,000 SF                              | 2 Docks               |  |
| 124 - 140 | 42,959 SF                     | 15,300 SF                                         | 27,659 SF                             | 7 Docks<br>1 Drive-In |  |
|           |                               |                                                   |                                       |                       |  |