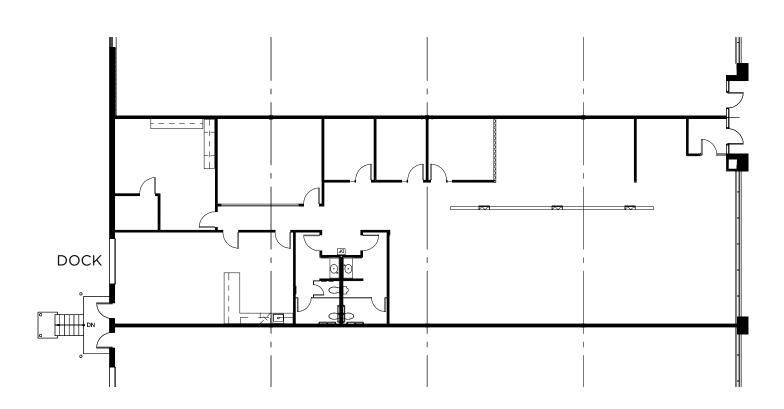

#### **SUITE 104 EXISTING**

4,853 SF Office (office can be peeled back to 50%)

1 Dock

6300 W Old Shakopee Rd, Bloomington, MN

4,853 - 42,959 SF AVAILABLE

CUSHMAN & WAKEFIELD