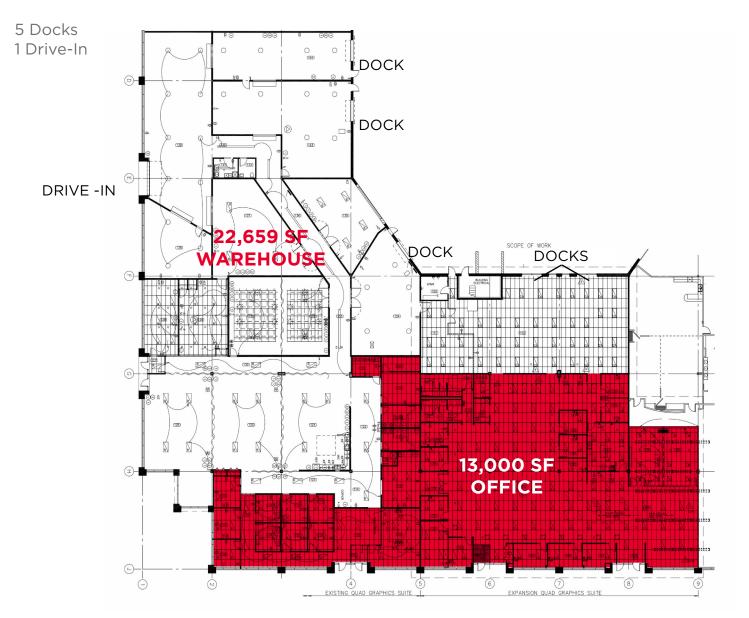

#### **SUITE 124**

13,000 SF Office 22,659 SF Warehouse/Production 35,659 SF Total\*

\*Can be demised

6300 W Old Shakopee Rd, Bloomington, MN

4,853 - 42,959 SF AVAILABLE

CUSHMAN & WAKEFIELD