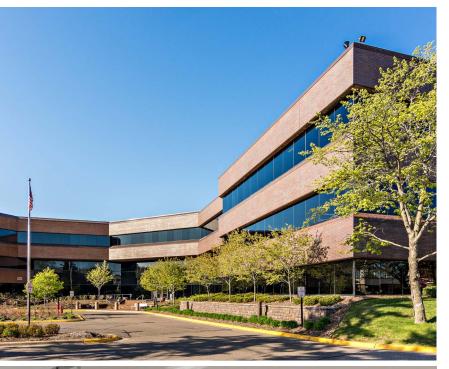

## **Valley Square Corporate Center**

7500 Olson Memorial Hwy., Golden Valley, MN

### PROPERTY OVERVIEW

- Convenient access to Hwy. 55, Hwy. 169 & I-394
- Attractive three-story atrium
- · Extensive renovations throughout
- New 36 person training room
- Close and convenient surface parking and underground heated parking available
- Parking ratio of 4.66/1000 sq. ft.
- Three stories, 81,832 rentable sq. ft.
- Adjacent amenities include: Doolittle's Woodfire Grill, D'Amico & Sons, Einstein Bros. Bagels, Chipotle, Noodles & Company, Leeann Chin and Starbucks Coffee
- Available Vacancies:
  - Suite 225 ...... 4,573 RSF (avail. 9/1/2024)
  - Suite 325..... 11,729 RSF
- Quoted Net Rate ...... \$17.00 PSF
- Operating Expenses & Taxes (2024 est.):
  - Operating Expenses ...... \$ 7.57 PSF
  - Taxes...... \$<u>4.31</u> PSF
  - Total ...... \$11.88 PSF