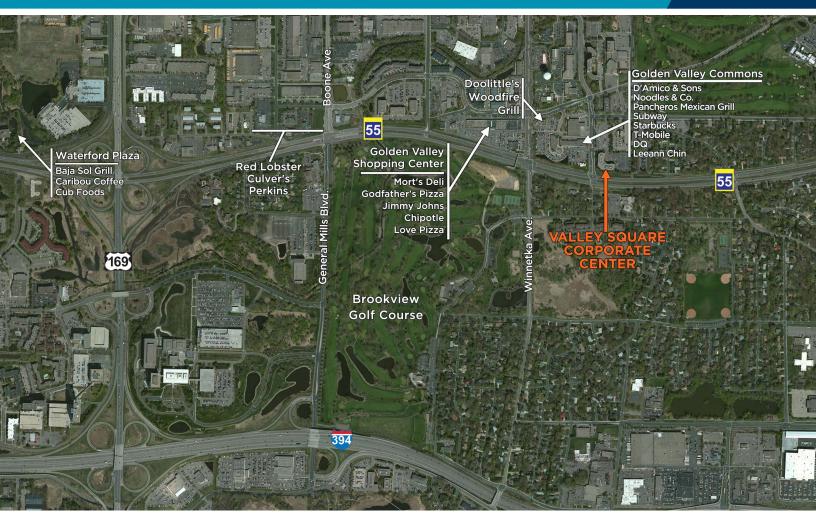

### PROPERTY OVERVIEW

- Convenient access to Hwy. 55, Hwy. 169 & I-394
- Attractive three-story atrium
- · Extensive renovations throughout
- New 36 person training room
- Close and convenient surface parking and underground heated parking available
- Parking ratio of 4.66/1000 sq. ft.
- Three stories, 81,832 rentable sq. ft.
- Adjacent amenities include: Doolittle's Woodfire Grill, D'Amico & Sons, Einstein Bros. Bagels, Chipotle, Noodles & Company, Leeann Chin and Starbucks Coffee
- Available Vacancies:
  - Suite 225 ...... 4,573 RSF (avail. 9/1/2024)
  - Suite 325..... 11,729 RSF
- Quoted Net Rate ...... \$17.00 PSF
- Operating Expenses & Taxes (2024 est.):
  - Operating Expenses ...... \$ 7.57 PSF
  - Taxes...... \$<u>4.31</u> PSF
  - Total ...... \$11.88 PSF