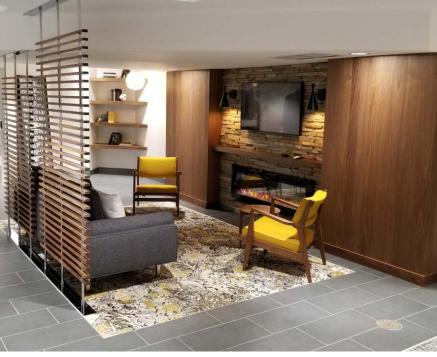

### PROPERTY OVERVIEW

- Convenient access to Hwy. 55, Hwy. 169 & I-394
- Attractive three-story atrium
- · Extensive renovations throughout
- New 36 person training room
- Close and convenient surface parking and underground heated parking available
- Parking ratio of 4.66/1000 sq. ft.
- Three stories, 81,832 rentable sq. ft.
- Adjacent amenities include: Doolittle's Woodfire Grill, D'Amico & Sons, Einstein Bros. Bagels, Chipotle, Noodles & Company, Leeann Chin and Starbucks Coffee
- Available Vacancies:
  - Suite 225 ...... 4,573 RSF (avail. 9/1/2024)
  - Suite 325..... 11,729 RSF
- Quoted Net Rate ...... \$17.00 PSF
- Operating Expenses & Taxes (2024 est.):
  - Operating Expenses ...... \$ 7.57 PSF
  - Taxes...... \$<u>4.31</u> PSF
  - Total ...... \$11.88 PSF