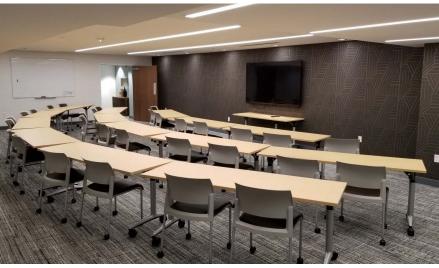

### PROPERTY OVERVIEW

- Convenient access to Hwy. 55, Hwy. 169 & I-394
- Attractive three-story atrium
- · Extensive renovations throughout
- New 36 person training room
- Close and convenient surface parking and underground heated parking available
- Parking ratio of 4.66/1000 sq. ft.
- Three stories, 81,832 rentable sq. ft.
- Adjacent amenities include: Doolittle's Woodfire Grill, D'Amico & Sons, Einstein Bros. Bagels, Chipotle, Noodles & Company, Leeann Chin and Starbucks Coffee
- Available Vacancies:
  - Suite 225 ...... 4,573 RSF (avail. 9/1/2024)
  - Suite 325..... 11,729 RSF
- Quoted Net Rate ...... \$17.00 PSF
- Operating Expenses & Taxes (2024 est.):
  - Operating Expenses ...... \$ 7.57 PSF
  - Taxes...... \$<u>4.31</u> PSF
  - Total ...... \$11.88 PSF