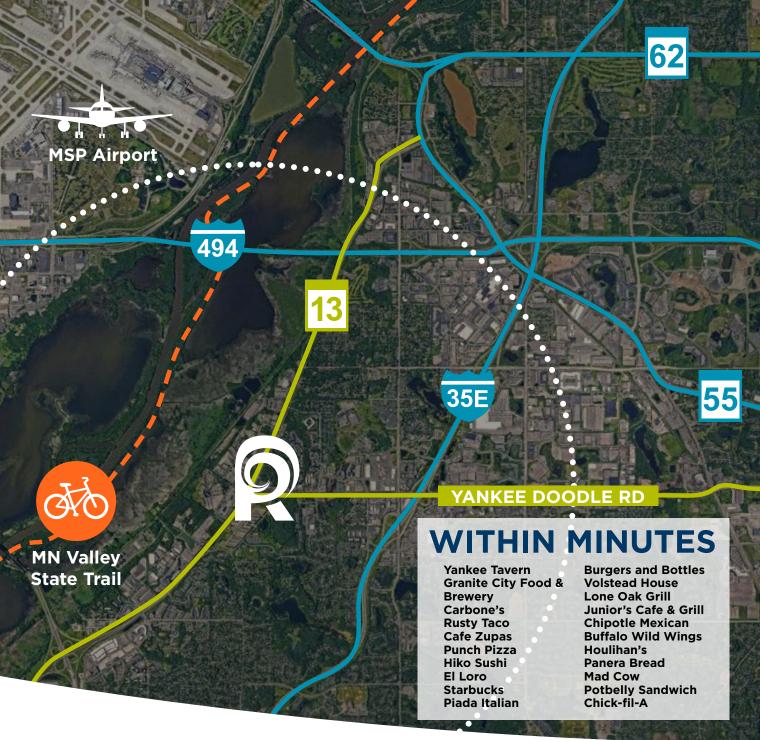

1715 YANKEE DOODLE RD • EAGAN, MN

10,750 SF FOR LEASE AVAILABLE NOW

Riverpoint Office Center provides incredible flexibility for a multitude of users. Combined with convenient access to I-35E, I-494 and Highway 13, trips to the Mall of America, MSP Airport and both CBDs are quick and easy. When you add the myriad of dining and retail options within 1 mile, Riverpoint Office Center provides an excellent advantage for businesses.

Convenient access off Hwy 13, I-494, I-35E, 55, and 77

Easy access to Central Park Commons, Mall of America, MSP Airport

Excellent mass transit access via the 437 & 445 MVTA busline

Connected to the MN Valley State Trail