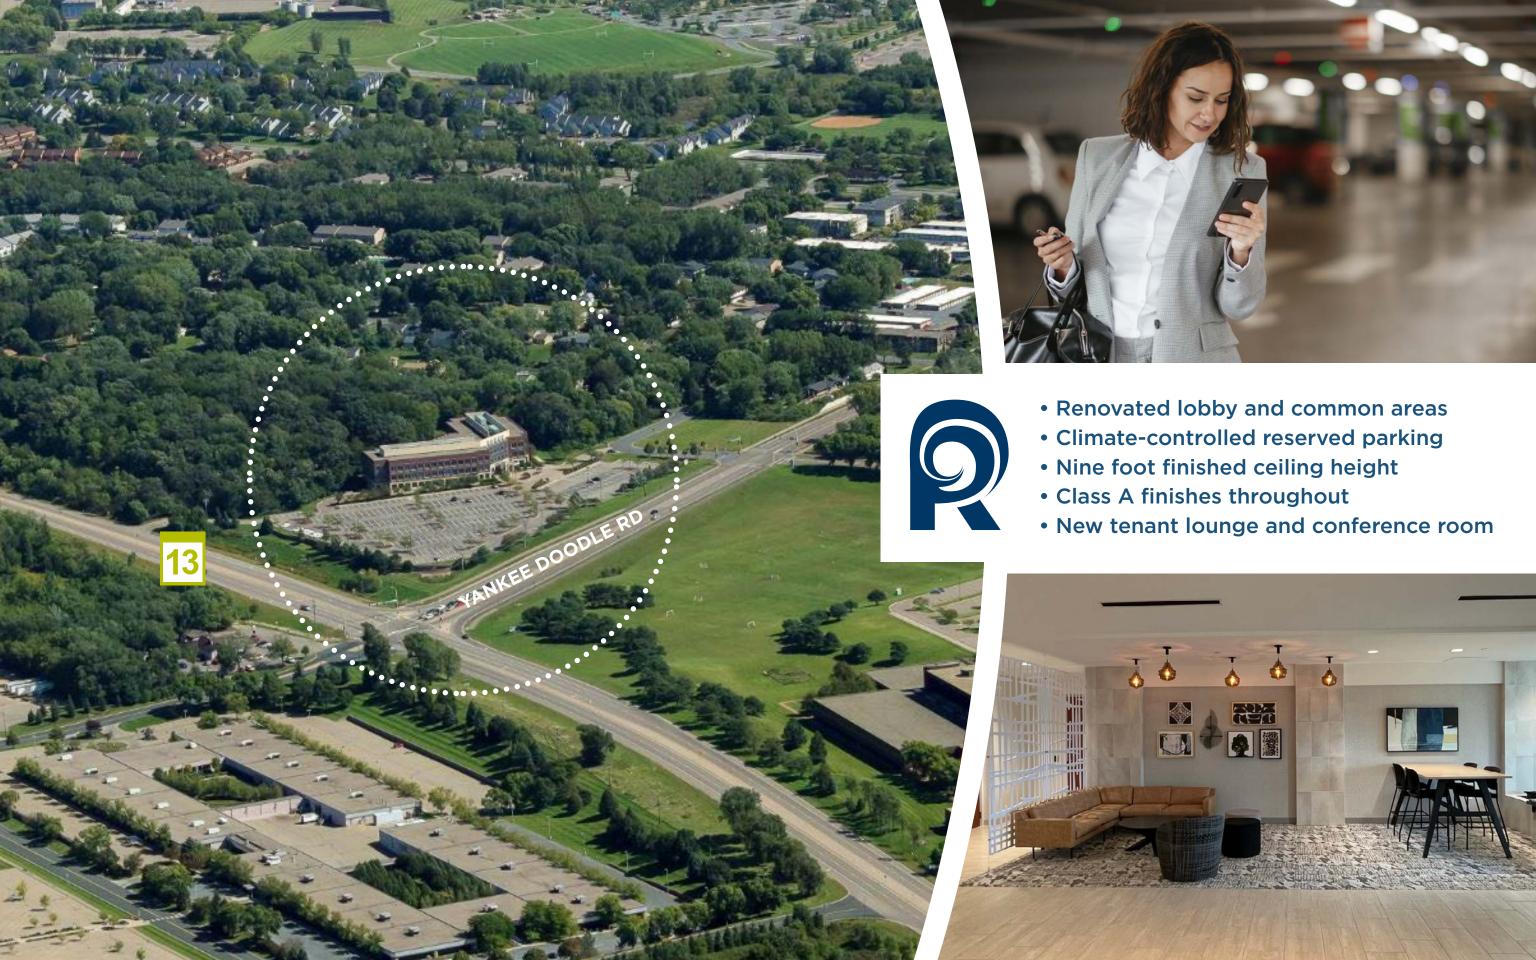

1715 YANKEE DOODLE RD • EAGAN, MN

10,750 SF FOR LEASE AVAILABLE NOW

Riverpoint Office Center provides incredible flexibility for a multitude of users. Combined with convenient access to I-35E, I-494 and Highway 13, trips to the Mall of America, MSP Airport and both CBDs are quick and easy. When you add the myriad of dining and retail options within 1 mile, Riverpoint Office Center provides an excellent advantage for businesses.

Convenient access off Hwy 13, I-494, I-35E, 55, and 77

Easy access to Central Park Commons, Mall of America, MSP Airport

Excellent mass transit access via the 437 & 445 MVTA busline

Connected to the MN Valley State Trail

Beautiful Views of the Minnesota River Valley

Large Windows with Abundant Natural Light

Clean & Efficient Floorplate

New Lobby Finishes on Every Floor

RYAN HAMPSON 952 465 3309 ryan.hampson@cushwake.com

GRACE PERILLO 952 837 8693 grace.perillo@cushwake.com RIVERPOINT OFFICE CENTER 1715 YANKEE DOODLE RD EAGAN, MN 55121