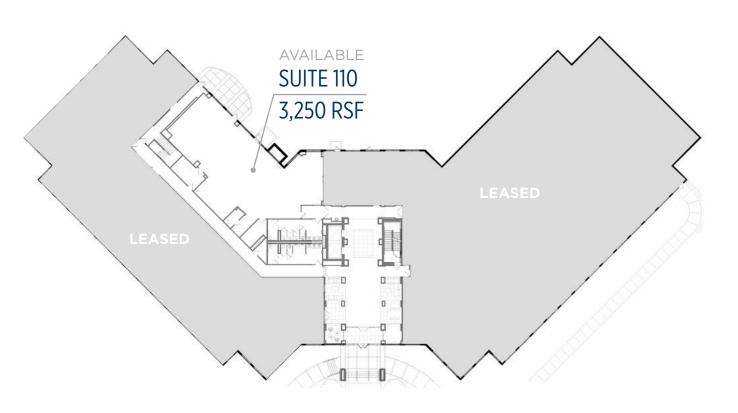

| Available            | Suite 110 / 3,250 SF<br>Suite 230 / 3,500 SF<br>Suite 220 / 4,000 SF |
|----------------------|----------------------------------------------------------------------|
| Lease Rate           | \$15.00/SF/YR                                                        |
| Opex & Tax           | \$10.50 SF/YR                                                        |
| Lot Size             | 7.96 Acres                                                           |
| Year Built           | 2000                                                                 |
| <b>Building Size</b> | 102,049 SF                                                           |