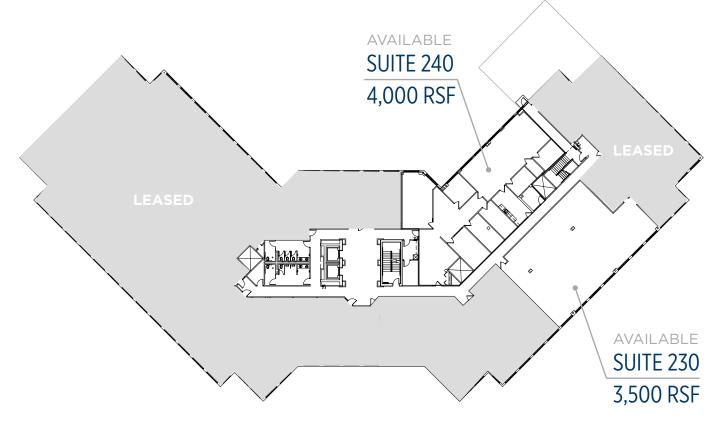

| Available            | Suite 110 / 3,250 SF<br>Suite 230 / 3,500 SF<br>Suite 220 / 4,000 SF |
|----------------------|----------------------------------------------------------------------|
| Lease Rate           | \$15.00/SF/YR                                                        |
| Opex & Tax           | \$10.50 SF/YR                                                        |
| Lot Size             | 7.96 Acres                                                           |
| Year Built           | 2000                                                                 |
| <b>Building Size</b> | 102,049 SF                                                           |