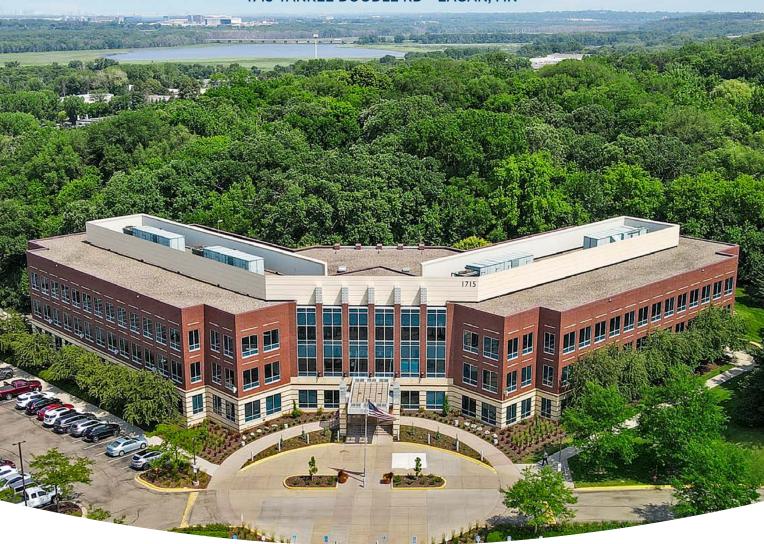

1715 YANKEE DOODLE RD • EAGAN, MN

10,750 SF FOR LEASE AVAILABLE NOW

Riverpoint Office Center provides incredible flexibility for a multitude of users. Combined with convenient access to I-35E, I-494 and Highway 13, trips to the Mall of America, MSP Airport and both CBDs are quick and easy. When you add the myriad of dining and retail options within 1 mile, Riverpoint Office Center provides an excellent advantage for businesses.

| Available            | Suite 110 / 3,250 SF<br>Suite 230 / 3,500 SF<br>Suite 220 / 4,000 SF |
|----------------------|----------------------------------------------------------------------|
| Lease Rate           | \$15.00/SF/YR                                                        |
| Opex & Tax           | \$10.50 SF/YR                                                        |
| Lot Size             | 7.96 Acres                                                           |
| Year Built           | 2000                                                                 |
| <b>Building Size</b> | 102,049 SF                                                           |