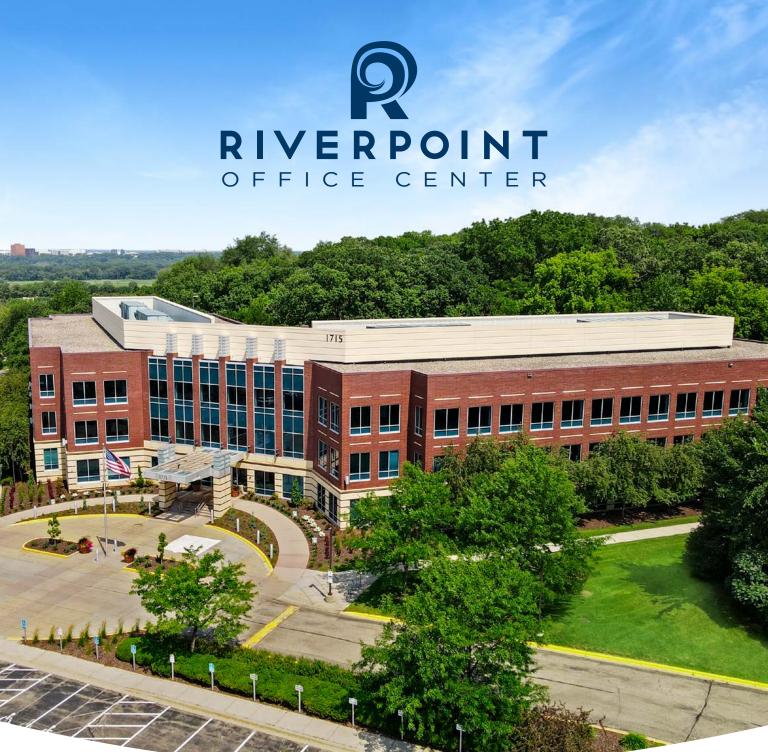

1715 YANKEE DOODLE RD • EAGAN, MN

10,750 SF FOR LEASE AVAILABLE NOW

Riverpoint Office Center provides incredible flexibility for a multitude of users. Combined with convenient access to I-35E, I-494 and Highway 13, trips to the Mall of America, MSP Airport and both CBDs are quick and easy. When you add the myriad of dining and retail options within 1 mile, Riverpoint Office Center provides an excellent advantage for businesses.