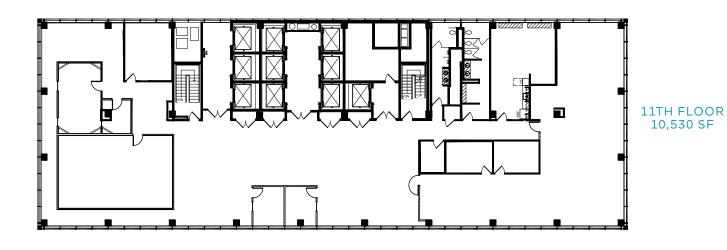

## FLOOR PLANS

9TH FLOOR 10,530 SF

10TH FLOOR 10,530 SF

### **SUBLEASE**

- 9th Floor 10,530 SF
  10th Floor 10,530 SF
  11th Floor 10,530 SF
  Total: 31,590 SF
- Ability to lease the entire space or individual floors
- Term Through 08/31/2027
- Aggressive Gross Rental Rate
- FF&E available
- Mix of private offices, open workstations, conference rooms, kitchenette, and 3rd workspaces.