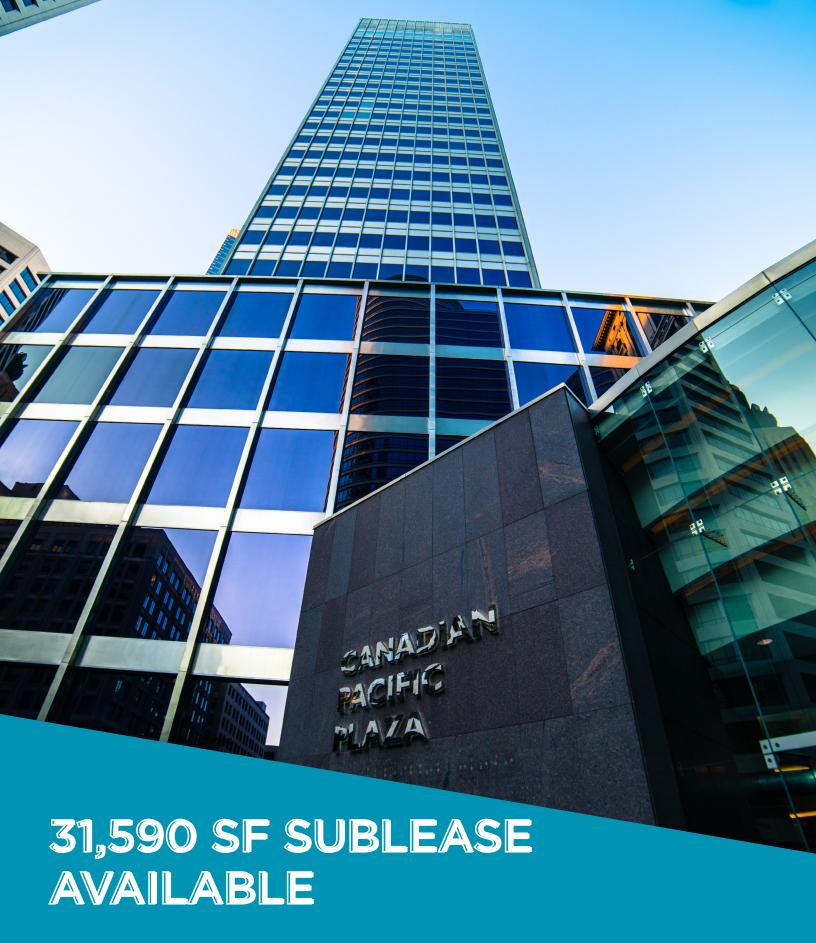

**120 S 6TH ST**MINNEAPOLIS, MN 55402

### **SUBLEASE**

- 9th Floor 10,530 SF
  10th Floor 10,530 SF
  11th Floor 10,530 SF
  Total: 31,590 SF
- Ability to lease the entire space or individual floors
- Term Through 08/31/2027
- Aggressive Gross Rental Rate
- FF&E available
- Mix of private offices, open workstations, conference rooms, kitchenette, and 3rd workspaces.