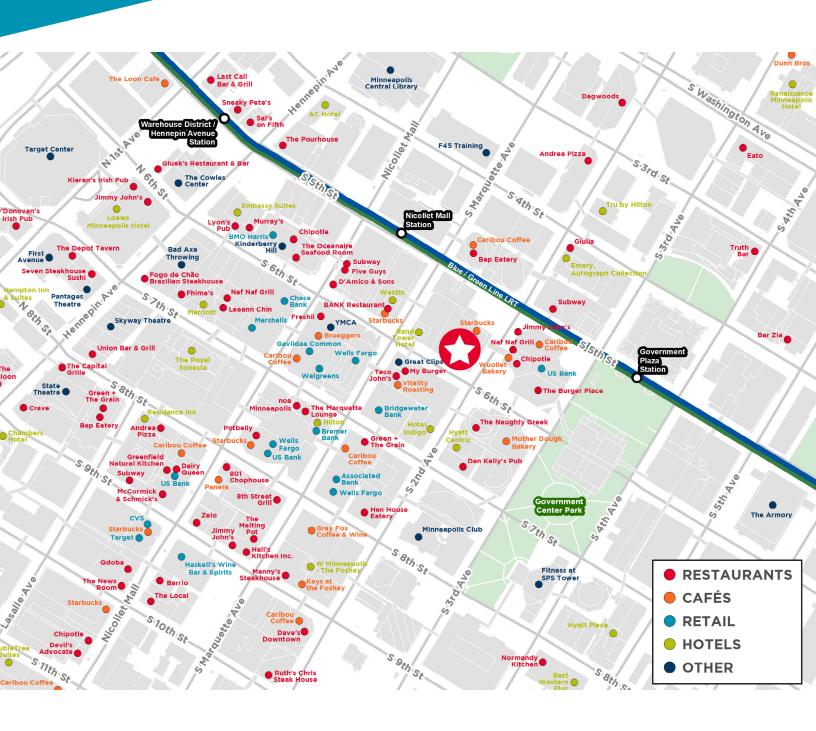

**120 S 6TH ST**MINNEAPOLIS, MN 55402



## PROPERTY HIGHLIGHTS















### **SUBLEASE**

- 9th Floor 10,530 SF
  10th Floor 10,530 SF
  11th Floor 10,530 SF
  Total: 31,590 SF
- Ability to lease the entire space or individual floors
- Term Through 08/31/2027
- Aggressive Gross Rental Rate
- FF&E available
- Mix of private offices, open workstations, conference rooms, kitchenette, and 3rd workspaces.

### **BUILDING**

- Indoor bike storage
- 24/7 security
- Valet parking
- New lounge and conference rooms
- Fitness center with showers
- Connected to skyway system
- On-site Starbucks and Deli

## FLOOR PLANS



9TH FLOOR 10,530 SF



10TH FLOOR 10,530 SF



## AERIAL



# AMENITY MAP





#### **CONTACT INFO**

John McKenna Senior Associate john.mckenna@cushwake.com +1 612 347 9314 cushmanwakefield.com

©2023 Cushman & Wakefield. All rights reserved. The information contained in this communication is strictly confidential. This information has been obtained from sources believed to be reliable but has not been verified. NO WARRANTY OR REPRESENTATION, EXPRESS OR IMPLIED, IS MADE AS TO THE CONDITION OF THE PROPERTY (OR PROPERTIES) REFERENCED HEREIN OR AS TO THE ACCURACY OR COMPLETENESS OF THE INFORMATION CONTAINED HEREIN, AND SAME IS SUBMITTED SUBJECT TO ERRORS, OMISSIONS, CHANGE OF PRICE, RENTAL OR OTHER CONDITIONS, WITHDRAWAL WITHOUT NOTICE, AND TO ANY SPECIAL LISTING CONDITIONS IMPOSED BY THE PROPERTY OWNER(S). ANY PROJECTIONS, OPINIONS OR ESTIMATES ARE SUBJECT TO **UN