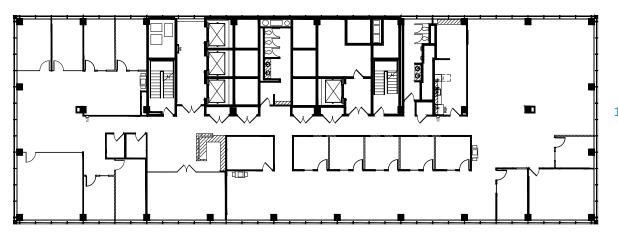

## FLOOR PLANS

9TH FLOOR 10,530 SF

10TH FLOOR 10,530 SF

### **SUBLEASE**

- 9th Floor 10,530 SF
  10th Floor 10,530 SF
  11th Floor 10,530 SF
  Total: 31,590 SF
- Ability to lease the entire space or individual floors
- Term Through 08/31/2027
- Aggressive Gross Rental Rate
- FF&E available
- Mix of private offices, open workstations, conference rooms, kitchenette, and 3rd workspaces.