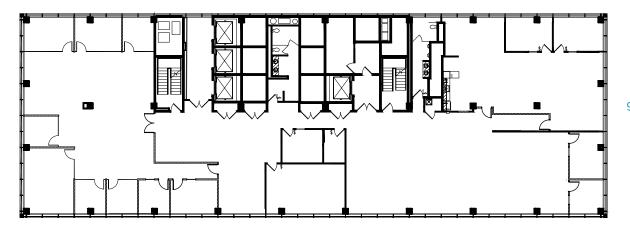

## FLOOR PLANS

9TH FLOOR 10,530 SF

10TH FLOOR 10,530 SF

### **SUBLEASE**

- 9th Floor 10,530 SF
  10th Floor 10,530 SF
  11th Floor 10,530 SF
  Total: 31,590 SF
- Ability to lease the entire space or individual floors
- Term Through 08/31/2027
- Aggressive Gross Rental Rate
- FF&E available
- Mix of private offices, open workstations, conference rooms, kitchenette, and 3rd workspaces.