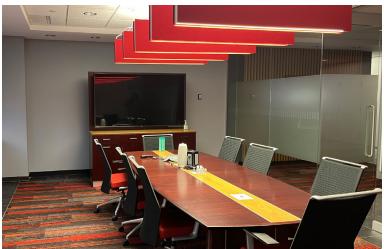

### **SUBLEASE**

- 9th Floor 10,530 SF
  10th Floor 10,530 SF
  11th Floor 10,530 SF
  Total: 31,590 SF
- Ability to lease the entire space or individual floors
- Term Through 08/31/2027
- Aggressive Gross Rental Rate
- FF&E available
- Mix of private offices, open workstations, conference rooms, kitchenette, and 3rd workspaces.

### **BUILDING**

- Indoor bike storage
- 24/7 security
- Valet parking
- New lounge and conference rooms
- Fitness center with showers
- Connected to skyway system
- On-site Starbucks and Deli