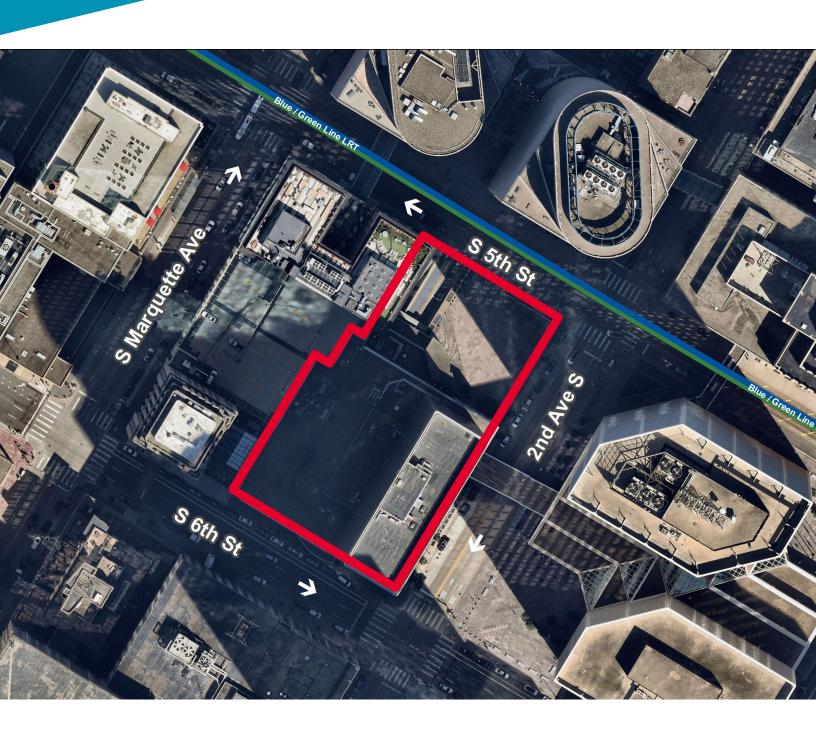

**120 S 6TH ST**MINNEAPOLIS, MN 55402



## PROPERTY HIGHLIGHTS















### **SUBLEASE**

- 9th Floor 10,530 SF
  10th Floor 10,530 SF
  11th Floor 10,530 SF
  Total: 31,590 SF
- Ability to lease the entire space or individual floors
- Term Through 08/31/2027
- Aggressive Gross Rental Rate
- FF&E available
- Mix of private offices, open workstations, conference rooms, kitchenette, and 3rd workspaces.

### **BUILDING**

- Indoor bike storage
- 24/7 security
- Valet parking
- New lounge and conference rooms
- Fitness center with showers
- Connected to skyway system
- On-site Starbucks and Deli

## FLOOR PLANS



9TH FLOOR 10,530 SF



10TH FLOOR 10,530 SF



## AERIAL



# AMENITY MAP





#### **CONTACT INFO**

John McKenna Senior Associate john.mckenna@cushwake.com +1 612 347 9314 cushmanwakefield.com

©2023 Cushman & Wakefield. All rights reserved. The information contained in this communication is strictly confidential. This information has been obtained from sources believed to be reliable but has not been verified. NO WARRANTY OR REPRESENTATION, EXPRESS OR IMPLIED, IS MADE AS TO THE CONDITION OF THE PROPERTY (OR PROPERTIES) REFERENCED HEREIN OR AS TO THE ACCURACY OR COMPLETENESS OF THE INFORMATION CONTAINED HEREIN, AND SAME IS SUBMITTED SUBJECT TO ERRORS, OMISSIONS, CHANGE OF PRICE, RENTAL OR OTHER CONDITIONS, WITHDRAWAL WITHOUT NOTICE, AND TO ANY SPECIAL LISTING CONDITIONS IMPOSED BY THE PROPERTY OWNER(S). ANY PROJECTIONS, OPINIONS OR ESTIMATES AR