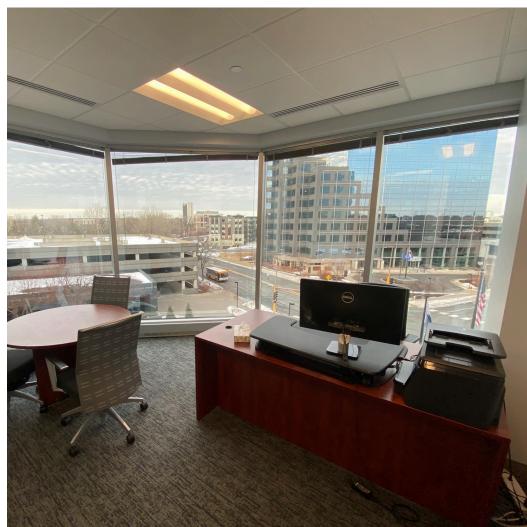

## AVAILABLE SPACE

- 6,350 SF on the 4th floor
- Immediate occupancy available
- Negotiable rental rate
- Furniture available
- Term through June 30, 2029
- Multiple private offices
- Conference room
- Kitchen area
- Expansive views with abundant natural light