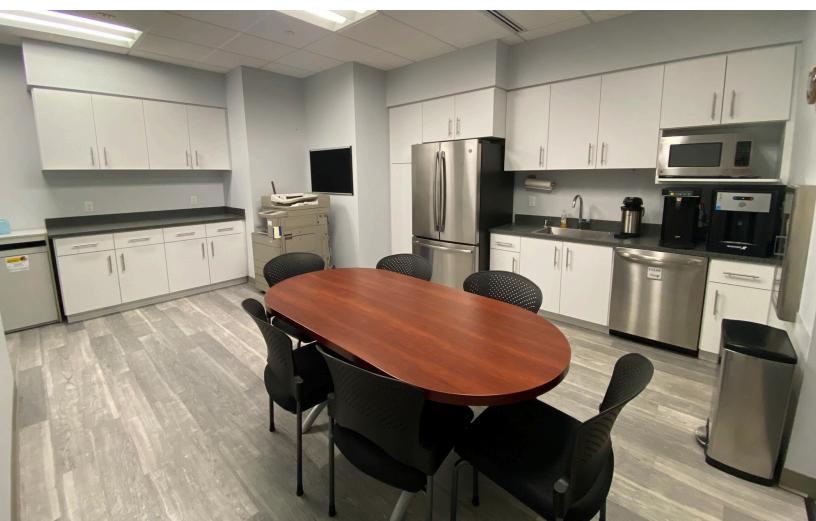

## AVAILABLE SPACE

- 6,350 SF on the 4th floor
- Immediate occupancy available
- Negotiable rental rate
- Furniture available
- Term through June 30, 2029
- Multiple private offices
- Conference room
- Kitchen area
- Expansive views with abundant natural light