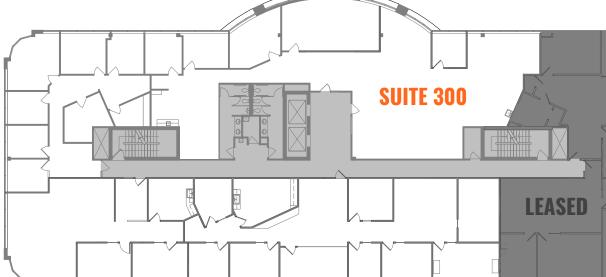

to local** and regional bike trail systems

Abundant free

parking for added

daily convenience



Numerous restaurants and retail amenities located in

the heart of Eden Prairie



BRYANT

BRYANT LAKE

KE PARK

494

EDEN PRAIRIE CENTER

Quick access to Highways 212, 169, I-494 and 62

In close proximity to the Southwest LRT **City West Station** 

# sterlNorth of REDEFINED SUBURBAN OFFICE











#### REFLECT YOUR BRAND & COMPANY CULTURE

With excellent natural light, an efficient floorplate and 9 ft ceiling, you can create the perfect environment that reflects your brand and supports your company culture. City West offers the best of everything creative and forwardthinking office users desire today.











## **26,500 SF** CONTIGUOUS BLOCK AVAILABLE NOU

**SUITE 300** 11,500 SF









#### **SUITE 400** 15,000 SF





HORIZON AGENO

#### **CONTACT US TODAY.**

#### RYAN HAMPSON

NUM

952 465 3309 ryan.hampson@cushwake.com

#### **GRACE PERILLO**

952 837 8693 grace.perillo@cushwake.com