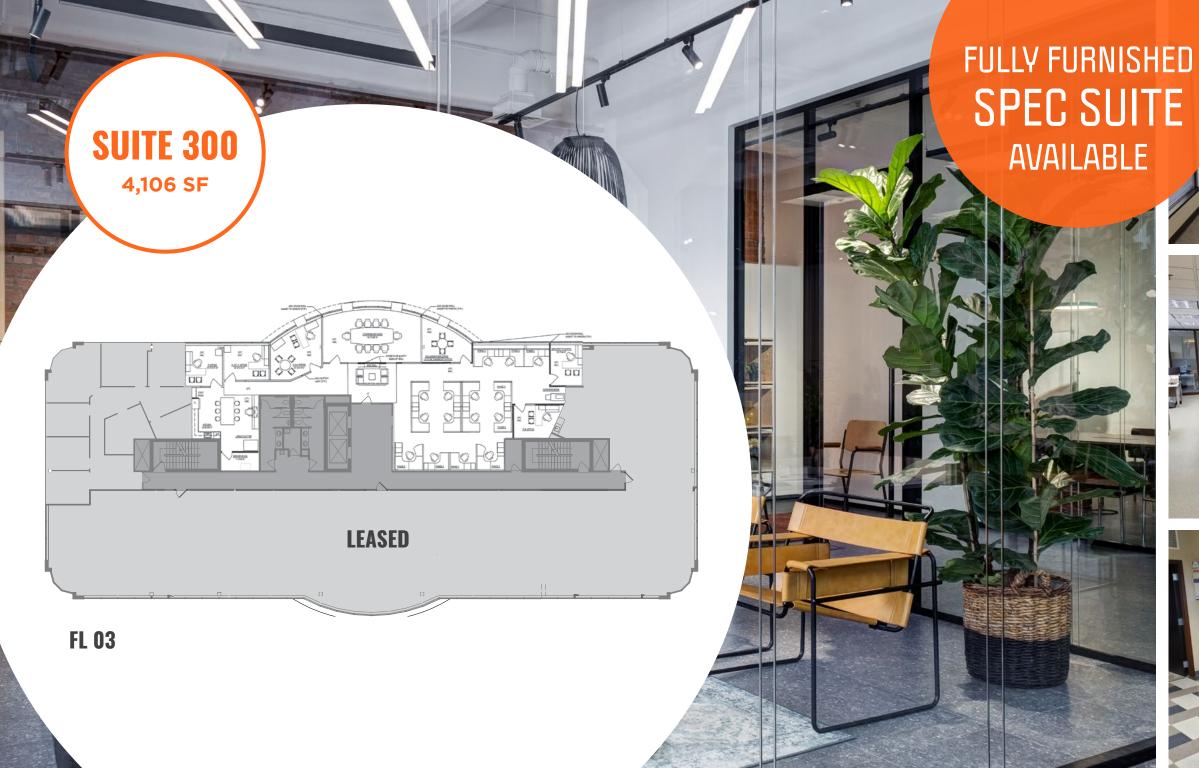

ION **TO REGIONAL BIKE TRAIL** 

BRAEMAR **GOLF COURSE** 

494

169



**Connected to local** and regional bike trail systems

Abundant free

parking for added

daily convenience



Numerous restaurants and retail amenities located in

the heart of Eden Prairie



BRYANT

BRYANT LAKE

KE PARK

494

EDEN PRAIRIE CENTER

Quick access to Highways 212, 169, I-494 and 62

In close proximity to the Southwest LRT **City West Station** 

# sterlNorth of REDEFINED SUBURBAN OFFICE











#### REFLECT YOUR BRAND & COMPANY CULTURE

With excellent natural light, an efficient floorplate and 9 ft ceiling, you can create the perfect environment that reflects your brand and supports your company culture. City West offers the best of everything creative and forwardthinking office users desire today.











## **26,500 SF** CONTIGUOUS BLOCK AVAILABLE NOU

**SUITE 300** 11,500 SF









#### **SUITE 400** 15,000 SF





HORIZON AGENO

#### **CONTACT US TODAY.**

#### RYAN HAMPSON

NUM

952 465 3309 ryan.hampson@cushwake.com

#### **GRACE PERILLO**

952 837 8693 grace.perillo@cushwake.com