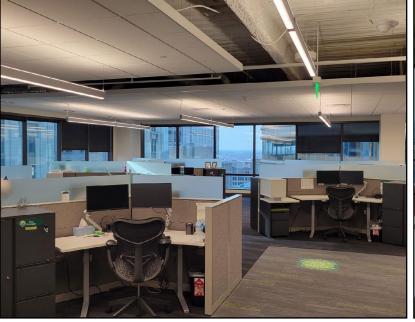

## BUILDING

- Premier address with extensive on-site amenities
- Amenity floor includes:
   Exhale Rooftop Lounge,
   Conference Area, Sculpt
   Fitness, Wellness Room,
   Connect Lounge
- The Links on Fifth golf simulator
- Bike Hub
- Onsite skyway level amenities include Sphere Bar, BEP Eatery, Caribou Coffee
- 24/7 onsite security
- WireScored Gold Certified
- LEED Gold Certified
- Adjacent to light rail transit Green & Blue lines