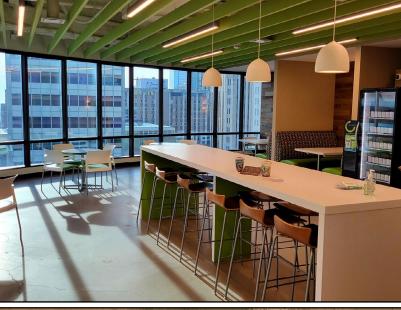

## BUILDING

- Premier address with extensive on-site amenities
- Amenity floor includes:
   Exhale Rooftop Lounge,
   Conference Area, Sculpt
   Fitness, Wellness Room,
   Connect Lounge
- The Links on Fifth golf simulator
- Bike Hub
- Onsite skyway level amenities include Sphere Bar, BEP Eatery, Caribou Coffee
- 24/7 onsite security
- WireScored Gold Certified
- LEED Gold Certified
- Adjacent to light rail transit Green & Blue lines