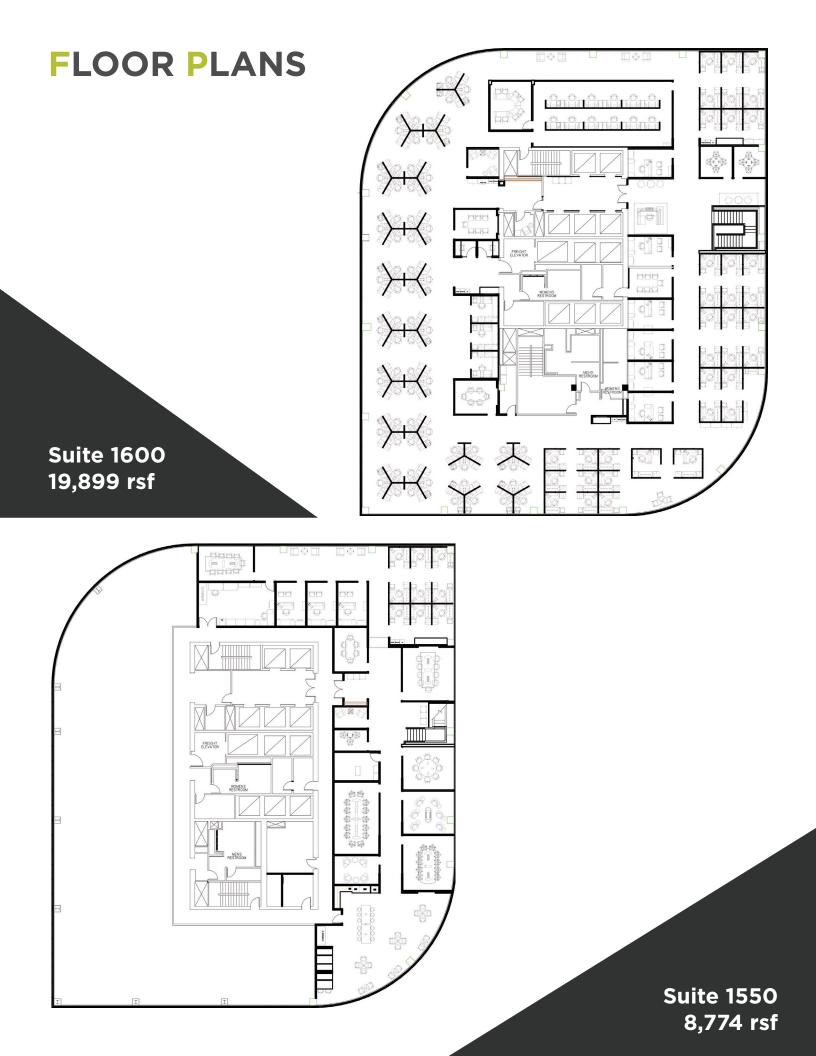

## SUBLEASE

- Suite 1600: 19,899 rsf
   Suite 1550: <u>8,774</u> rsf
   Total: 28,673 rsf
- Term through 10/31/2027
- Rent: - \$10.00 net psf
- Ops/Taxes (2022):
  \$14.84 psf
- Furniture available
- Access to all Building amenities