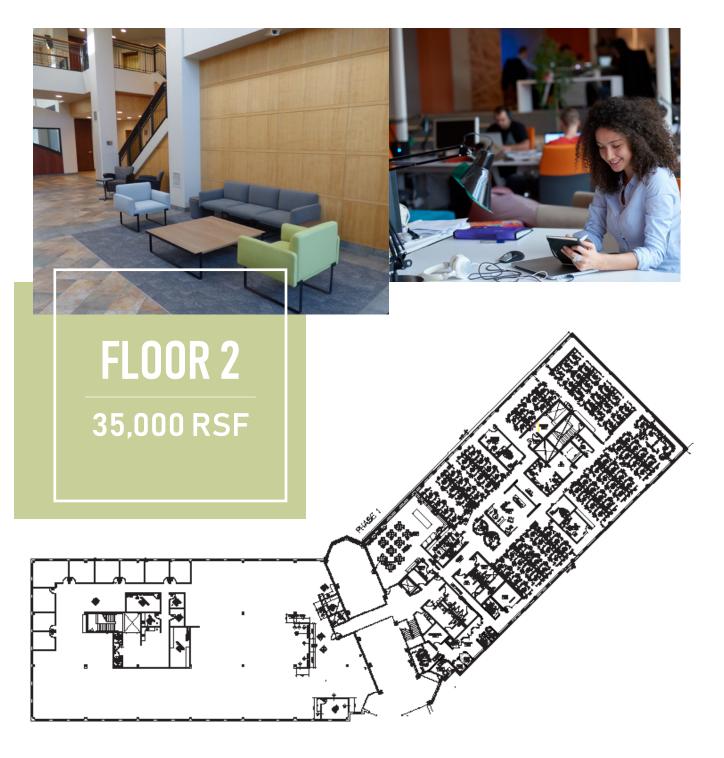

### FRESHLY UPDATED AMENITIES & PUBLIC SPACES

- Upgraded lobby finishes
- Patio seating
- Tenant lounge
- Training room
- Fitness center
- Heated executive parking