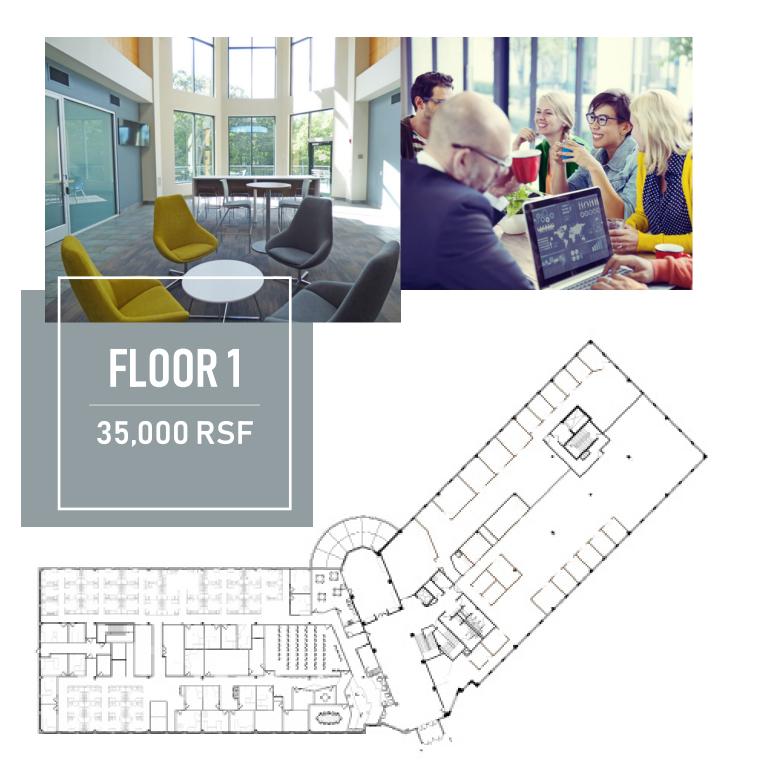

### FRESHLY UPDATED AMENITIES & PUBLIC SPACES

- Upgraded lobby finishes
- Patio seating
- Tenant lounge
- Training room
- Fitness center
- Heated executive parking