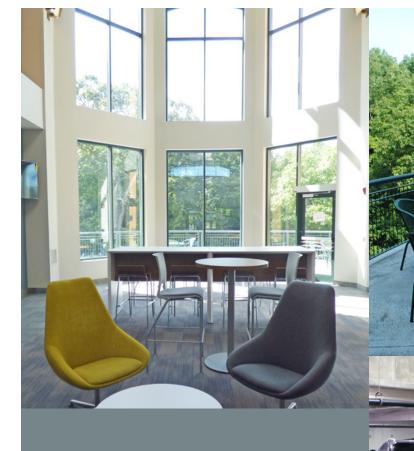

- Attractive Class A corporate office
- Situated in a natural park-like setting
- Continuous band of windows providing abundant natural light
- Professional lobby, break area, outdoor patio and executive parking
- Custom tailored improvements using Class A finishes
- Excellent location near I-494 and Highway 62
- Exterior building signage available

### FRESHLY UPDATED AMENITIES & PUBLIC SPACES

- Upgraded lobby finishes
- Patio seating
- Tenant lounge
- Training room
- Fitness center
- Heated executive parking