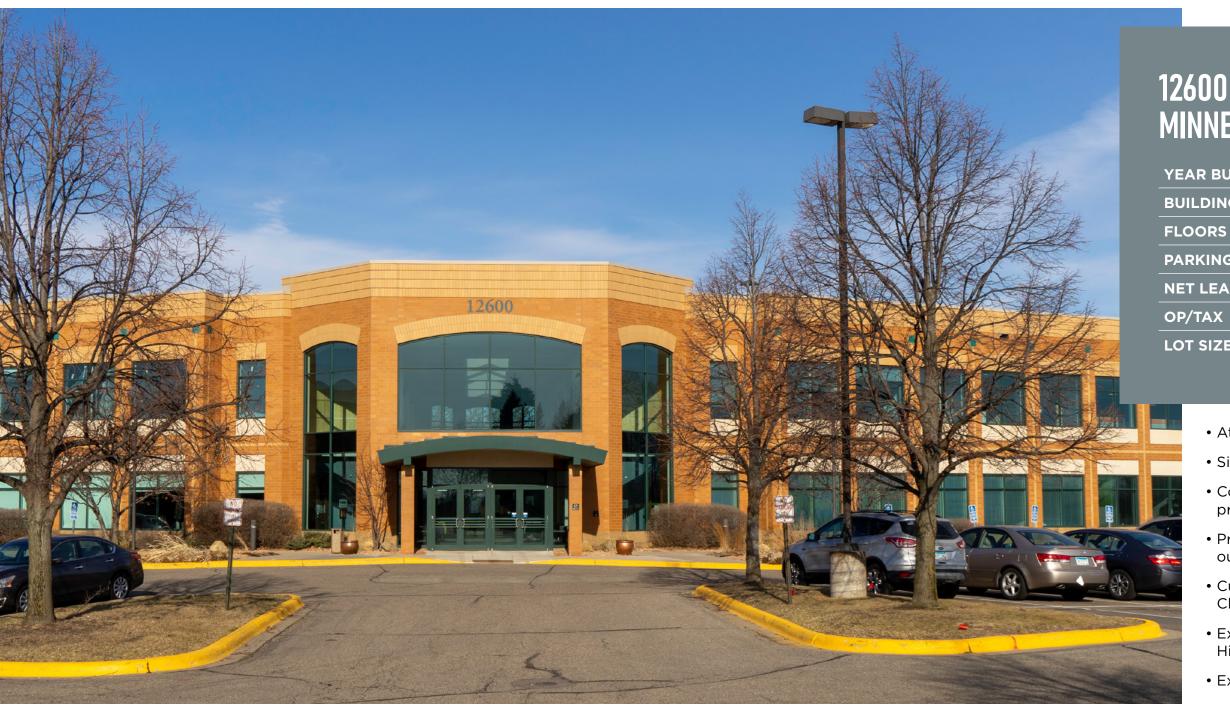

## 70,000 SF OFFICE AVAILABLE FOR LEASE

#### 12600 WHITEWATER DRIVE MINNETONKA

| YEAR BUILT     | 1997        |
|----------------|-------------|
| BUILDING SIZE  | 70,000 RSF  |
| FLOORS         | 2           |
| PARKING        | 4/1,000     |
| NET LEASE RATE | \$15.00 PSF |
| OP/TAX         | \$10.73 PSF |
| LOT SIZE       | 6.21 acres  |

- Attractive Class A corporate office
- Situated in a natural park-like setting
- Continuous band of windows providing abundant natural light
- Professional lobby, break area, outdoor patio and executive parking
- Custom tailored improvements using Class A finishes
- Excellent location near I-494 and Highway 62
- Exterior building signage available