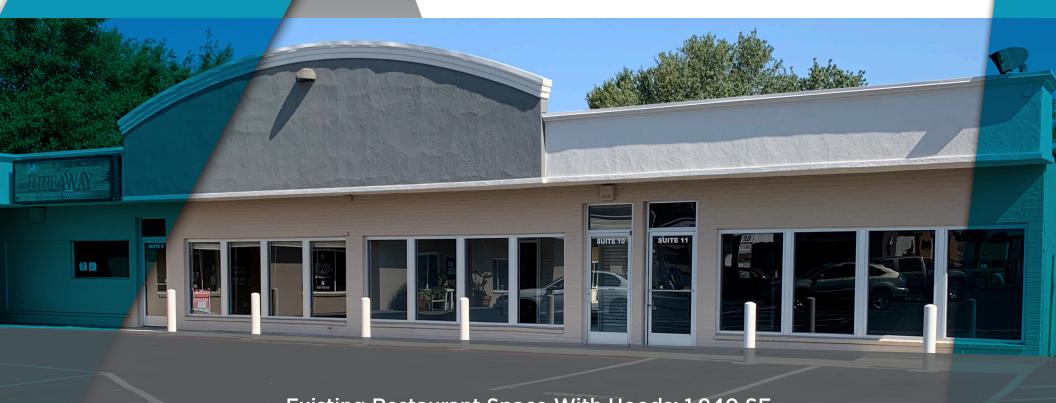

# 9353 GREENBACK LANE

Orangevale, CA

Existing Restaurant Space With Hoods: 1,940 SF

Retail/Flex/Warehouse Space from 880 SF to 2,982 SF. Roll up door available.

FOR MORE INFORMATION, PLEASE CONTACT:

MATT COLOGNA, SIOR