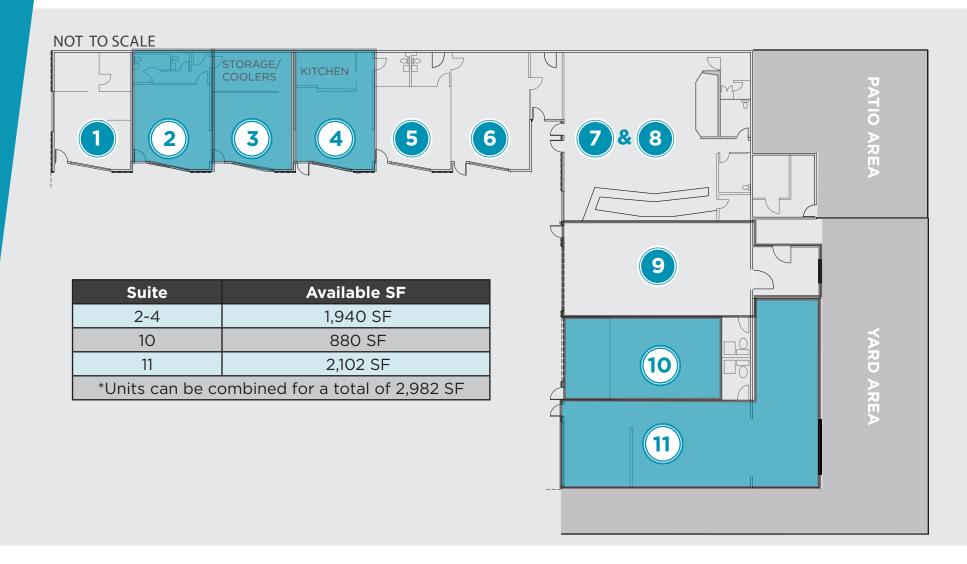

# 9353 GREENBACK LANE

Orangevale, CA

Existing Restaurant Space With Hoods: 1,940 SF

Retail/Flex/Warehouse Space from 880 SF to 2,982 SF. Roll up door available.

FOR MORE INFORMATION, PLEASE CONTACT:

MATT COLOGNA, SIOR

### AVAILABLE SUITES

FOR MORE INFORMATION, PLEASE CONTACT:

MATT COLOGNA, SIOR

Managing Director

+1 916 288 4805 matt.cologna@cushwake.com CA License NO: 01210309