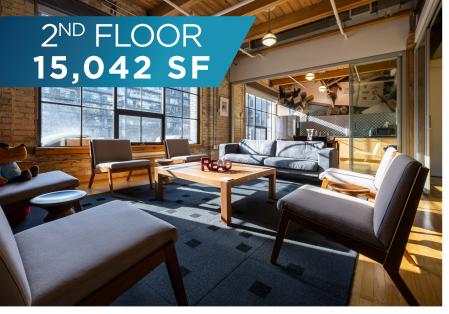

### 2<sup>nd</sup> Floor

15,042 SF

# **HIGHLIGHTS**

- One of King West's premier "brick and beam" buildings
- Beautifully improved with a mix of open area, offices, meeting rooms, boardrooms, reception, and kitchen/lounge
- High-end creative space with soaring ceilings and ample natural light
- Furniture is available
- Steps to King Street Streetcar
- Located in Toronto's most trendy and vibrant neighborhood featuring the city's best entertainment, restaurants and amenities