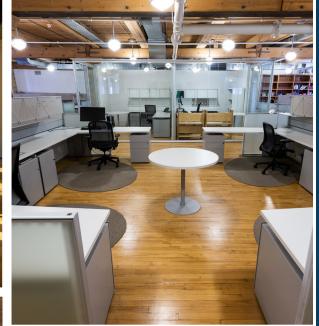

### 2<sup>nd</sup> Floor

15,042 SF

# **HIGHLIGHTS**

- One of King West's premier "brick and beam" buildings
- Beautifully improved with a mix of open area, offices, meeting rooms, boardrooms, reception, and kitchen/lounge
- High-end creative space with soaring ceilings and ample natural light
- Furniture is available
- Steps to King Street Streetcar
- Located in Toronto's most trendy and vibrant neighborhood featuring the city's best entertainment, restaurants and amenities