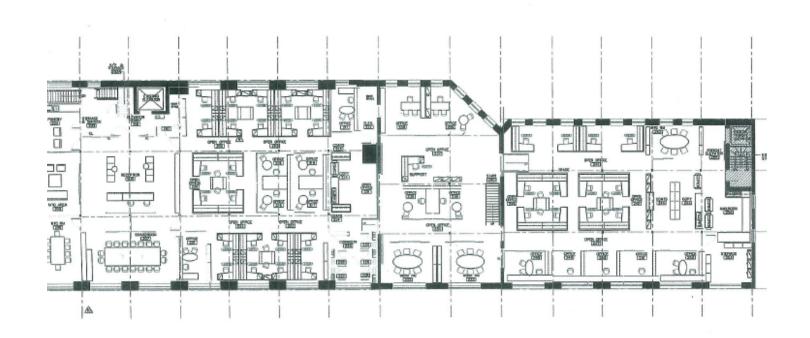

OFFICE SPACE FOR SUBLEASE

KING STREET WEST

## **DETAILS**

| Available Space: | 2 <sup>nd</sup> Floor: 15,042 SF<br>3 <sup>rd</sup> Floor: 15,042 SF<br>Total: 30,084 SF |
|------------------|------------------------------------------------------------------------------------------|
| Net Asking Rate: | Please call listing agents to discuss                                                    |
| Additional Rent: | \$24.15 PSF (2023 Est.)                                                                  |
| Occupancy        | Immediate                                                                                |
| Term             | June 29, 2025                                                                            |

### 2<sup>nd</sup> Floor

15,042 SF





# **HIGHLIGHTS**

- One of King West's premier "brick and beam" buildings
- Beautifully improved with a mix of open area, offices, meeting rooms, boardrooms, reception, and kitchen/lounge
- High-end creative space with soaring ceilings and ample natural light
- Furniture is available
- Steps to King Street Streetcar
- Located in Toronto's most trendy and vibrant neighborhood featuring the city's best entertainment, restaurants and amenities

## 3<sup>rd</sup> Floor

15,042 SF







S

Ш

Ш

Ш

S

<u>\_</u>

Z

<u>~</u>

4

 $\bigcirc$ 

9



















#### FOR MORE INFORMATION PLEASE CONTACT:

**CAMERON MITCHELL\*** 

Vice President 416 359 2445 cam.mitchell@cushwake.com **MATTHEW MCTAVISH\*\*** 

Vice President 416 659 0195 mattehew.mctavish@cushwake.com **Cushman & Wakefield U