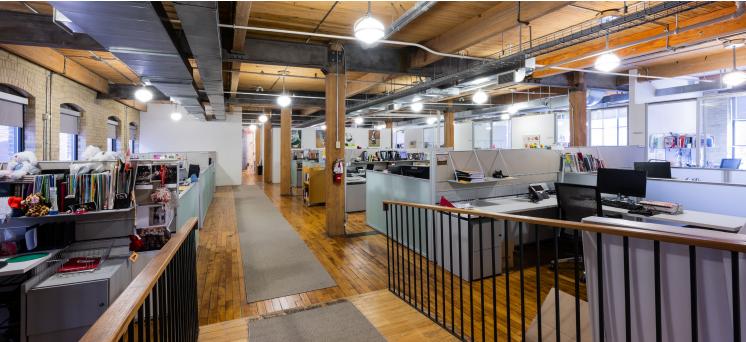

# **HIGHLIGHTS**

- One of King West's premier "brick and beam" buildings
- Beautifully improved with a mix of open area, offices, meeting rooms, boardrooms, reception, and kitchen/lounge
- High-end creative space with soaring ceilings and ample natural light
- Furniture is available
- Steps to King Street Streetcar
- Located in Toronto's most trendy and vibrant neighborhood featuring the city's best entertainment, restaurants and amenities