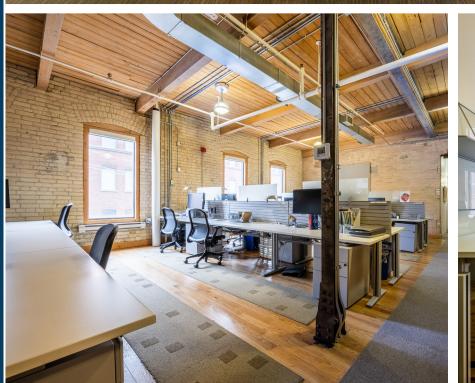

# **HIGHLIGHTS**

- One of King West's premier "brick and beam" buildings
- Beautifully improved with a mix of open area, offices, meeting rooms, boardrooms, reception, and kitchen/lounge
- High-end creative space with soaring ceilings and ample natural light
- Furniture is available
- Steps to King Street Streetcar
- Located in Toronto's most trendy and vibrant neighborhood featuring the city's best entertainment, restaurants and amenities

### 2<sup>nd</sup> Floor

15,042 SF