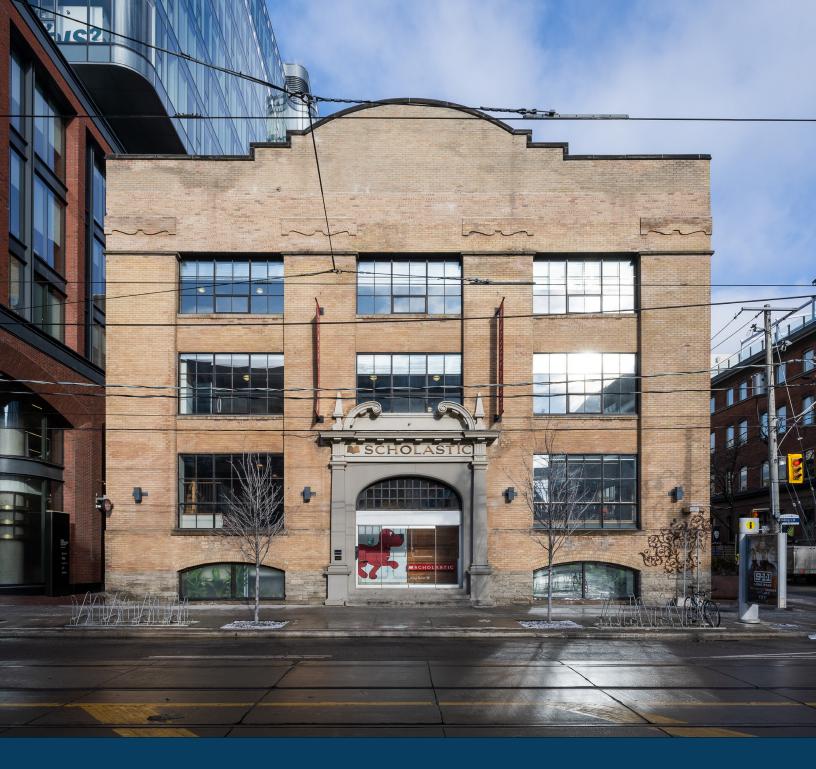

e                                                                                |
| Term             | June 29, 2025                                                                            |

### 2<sup>nd</sup> Floor

15,042 SF





# **HIGHLIGHTS**

- One of King West's premier "brick and beam" buildings
- Beautifully improved with a mix of open area, offices, meeting rooms, boardrooms, reception, and kitchen/lounge
- High-end creative space with soaring ceilings and ample natural light
- Furniture is available
- Steps to King Street Streetcar
- Located in Toronto's most trendy and vibrant neighborhood featuring the city's best entertainment, restaurants and amenities

## 3<sup>rd</sup> Floor

15,042 SF







S

Ш

Ш

Ш

S

<u>\_</u>

Z

<u>~</u>

4

 $\bigcirc$ 

9



















#### FOR MORE INFORMATION PLEASE CONTACT:

**CAMERON MITCHELL\*** 

Vice President 416 359 2445 cam.mitchell@cushwake.com **MATTHEW MCTAVISH\*\*** 

Vice President 416 659 0195 mattehew.mctavish@cushwake.com **Cushman & Wakefield ULC, Brokerage** 

161 Bay Street, Suite 1500 Toronto, ON M5J 2S1 416 862 0611

Cushman & Wakefield ULC, Brokerage ©2023 Cushman & Wakefield ULC. All rights reserved. The information contained in this communication is strictly confidential. This information has been obtained from sources believed to be reliable but has not been verified. NO Confidential. Inis information has been obtained from Sources believed to be reliable but has not been verified. NO WARRANTY OR REPRESENTATION, EXPRESS OR IMPLIED, IS MADE AS TO THE CONDITION OF THE PROPERTY (OR PROPERTIES) R