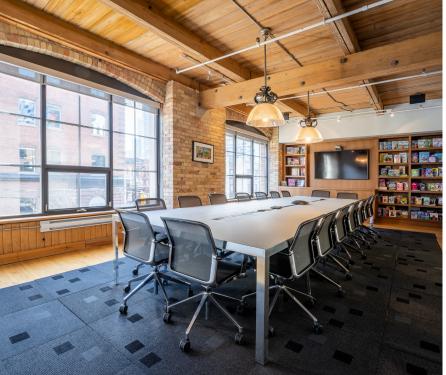

# **HIGHLIGHTS**

- One of King West's premier "brick and beam" buildings
- Beautifully improved with a mix of open area, offices, meeting rooms, boardrooms, reception, and kitchen/lounge
- High-end creative space with soaring ceilings and ample natural light
- Furniture is available
- Steps to King Street Streetcar
- Located in Toronto's most trendy and vibrant neighborhood featuring the city's best entertainment, restaurants and amenities