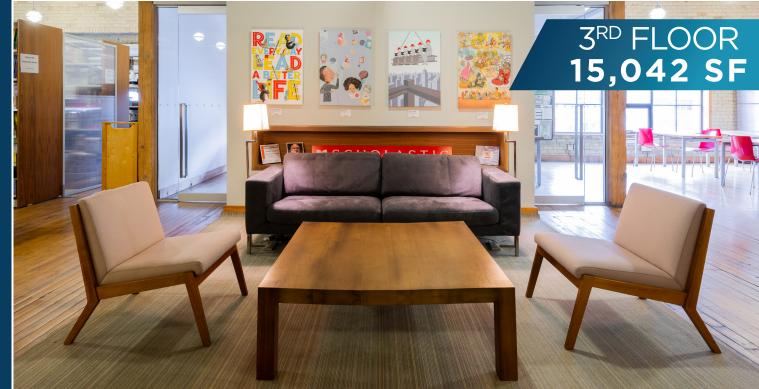

| Immediate                                                                                |
| Term             | June 29, 2025                                                                            |

### 2<sup>nd</sup> Floor

15,042 SF





# **HIGHLIGHTS**

- One of King West's premier "brick and beam" buildings
- Beautifully improved with a mix of open area, offices, meeting rooms, boardrooms, reception, and kitchen/lounge
- High-end creative space with soaring ceilings and ample natural light
- Furniture is available
- Steps to King Street Streetcar
- Located in Toronto's most trendy and vibrant neighborhood featuring the city's best entertainment, restaurants and amenities

## 3<sup>rd</sup> Floor

15,042 SF







S

Ш

Ш

Ш

S

<u>\_</u>

Z

<u>~</u>

4

 $\bigcirc$ 

9



















#### FOR MORE INFORMATION PLEASE CONTACT:

**CAMERON MITCHELL\*** 

Vice President 416 359 2445 cam.mitchell@cushwake.com **MATTHEW MCTAVISH\*\*** 

Vice President 416 659 0195 mattehew.mctavish@cushwake.com **Cushman & Wakefield ULC, Brokerage** 

161 Bay Street, Suite 1500 Toronto, ON M5J 2S1 416 862 0611

Cushman & Wakefield ULC, Brokerage ©2023 Cushman & Wakefield ULC. All rights reserved. The information contained in this communication is strictly confidential. This information has been obtained from sources believed to be reliable but has not been verified. NO Confidential. Inis information has been obtained from Sources believed to be reliable but has not been verified. NO WARRANTY OR REPRESENTATION, EXPRESS OR IMPLIED, IS MADE AS TO THE CONDITION OF THE PROPERTY (OR PRO