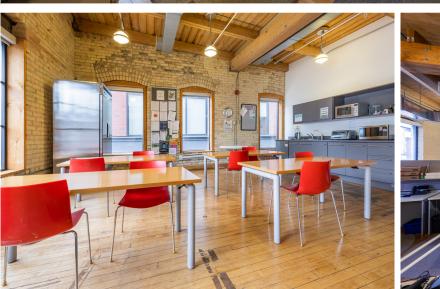

# **HIGHLIGHTS**

- One of King West's premier "brick and beam" buildings
- Beautifully improved with a mix of open area, offices, meeting rooms, boardrooms, reception, and kitchen/lounge
- High-end creative space with soaring ceilings and ample natural light
- Furniture is available
- Steps to King Street Streetcar
- Located in Toronto's most trendy and vibrant neighborhood featuring the city's best entertainment, restaurants and amenities