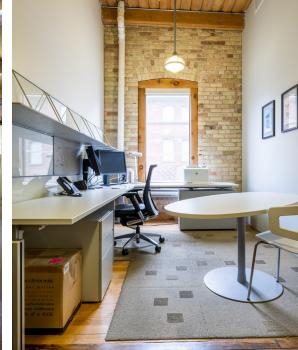

# **HIGHLIGHTS**

- One of King West's premier "brick and beam" buildings
- Beautifully improved with a mix of open area, offices, meeting rooms, boardrooms, reception, and kitchen/lounge
- High-end creative space with soaring ceilings and ample natural light
- Furniture is available
- Steps to King Street Streetcar
- Located in Toronto's most trendy and vibrant neighborhood featuring the city's best entertainment, restaurants and amenities