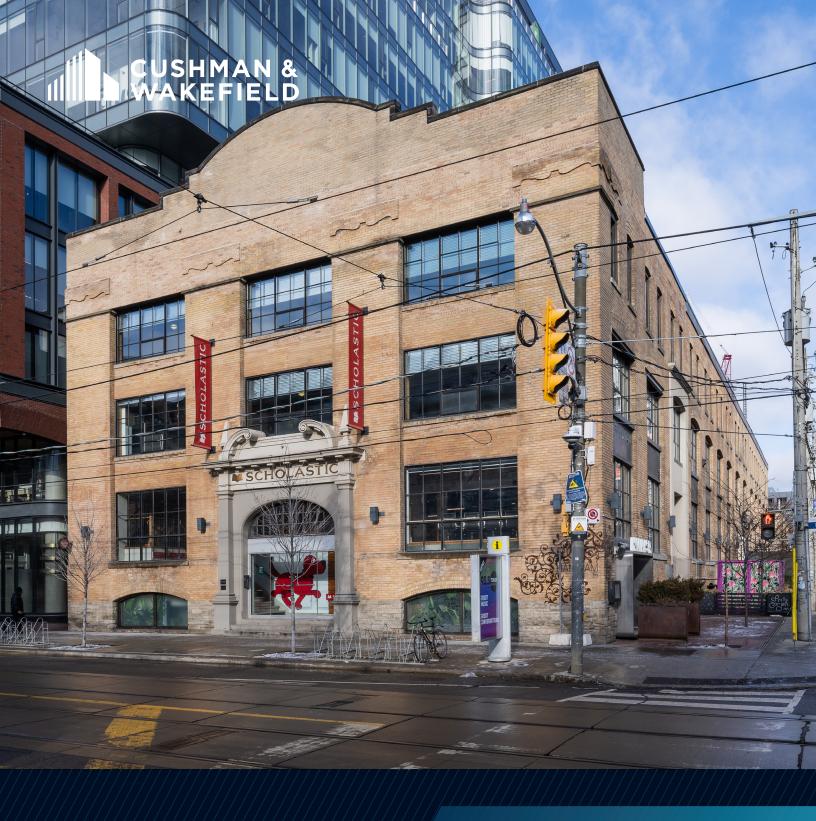

OFFICE SPACE FOR SUBLEASE

KING STREET WEST

# **HIGHLIGHTS**

- One of King West's premier "brick and beam" buildings
- Beautifully improved with a mix of open area, offices, meeting rooms, boardrooms, reception, and kitchen/lounge
- High-end creative space with soaring ceilings and ample natural light
- Furniture is available
- Steps to King Street Streetcar
- Located in Toronto's most trendy and vibrant neighborhood featuring the city's best entertainment, restaurants and amenities