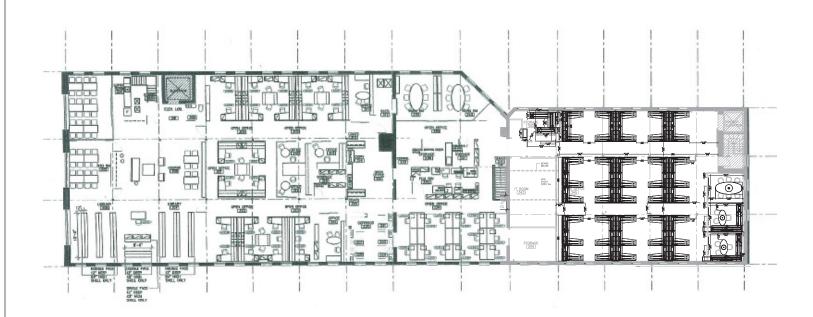

|
| Occupancy        | Immediate                                                                                |
| Term             | June 29, 2025                                                                            |

### 2<sup>nd</sup> Floor

15,042 SF





# **HIGHLIGHTS**

- One of King West's premier "brick and beam" buildings
- Beautifully improved with a mix of open area, offices, meeting rooms, boardrooms, reception, and kitchen/lounge
- High-end creative space with soaring ceilings and ample natural light
- Furniture is available
- Steps to King Street Streetcar
- Located in Toronto's most trendy and vibrant neighborhood featuring the city's best entertainment, restaurants and amenities

## 3<sup>rd</sup> Floor

15,042 SF







S

Ш

Ш

Ш

S

<u>\_</u>

Z

<u>~</u>

4

 $\bigcirc$ 

9



















#### FOR MORE INFORMATION PLEASE CONTACT:

**CAMERON MITCHELL\*** 

Vice President 416 359 2445 cam.mitchell@cushwake.com **MATTHEW MCTAVISH\*\*** 

Vice President 416 659 0195 mattehew.mctavish@cushwake.com **Cushman & Wakefield ULC, Brokerage** 

161 Bay Street, Suite 1500 Toronto, ON M5J 2S1 416 862 0611

Cushman & Wakefield ULC, Brokerage ©2023 Cushman & Wakefield ULC. All rights reserved. The information contained in this communication is strictly confidential. This information has been obtained from sources believed to be reliable but has not been verified. NO Confidential. Inis information has been obtained from Sources believed to be reliable but has not been verified. NO WARRANTY OR REPRESENTATION,