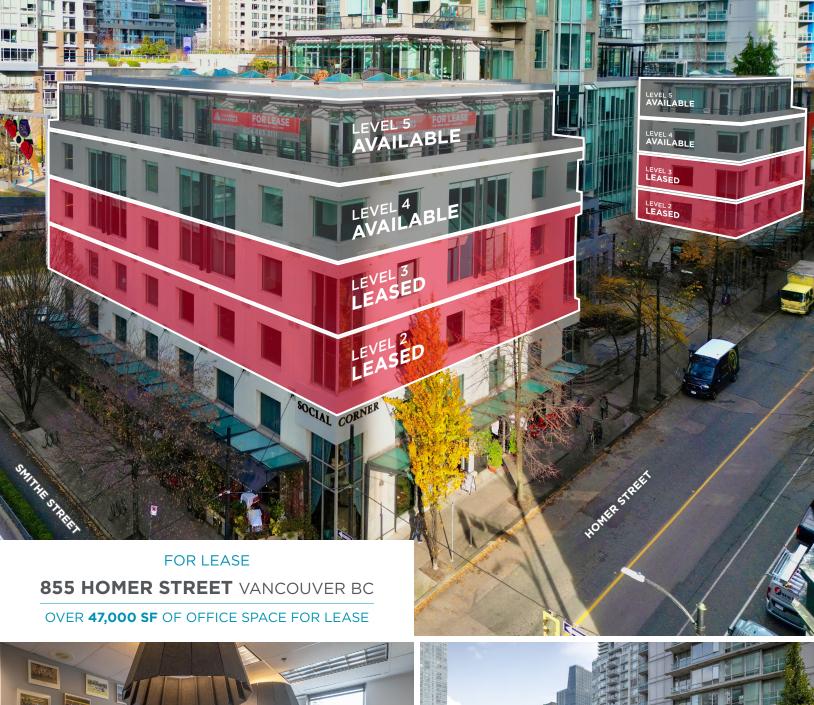

#### **ABOUT THE BUILDING**

Conveniently located on the northwest corner of Homer and Smithe Streets. A modern six storey office building with ground floor retail and secure underground parking. Transit is within three blocks, it is 7-minute walk to Vancouver City Centre SkyTrain Station. The immediate area is surrounded by some of the

### **AVAILABLE AREA**

| 2nd Floor            | LEASED    |
|----------------------|-----------|
| 3rd Floor            | LEASED    |
| 4th Floor            | 24,182 SF |
| 5th Floor            | 22,884 SF |
| Total Available Area | 47,066 SF |

#### **FEATURES**

- 1,000+ SF roof top patio
- 3,000 SF 6th Floor Amenity Area
- Shower facilities
- Fibre network available
- End-of-trip facilities are available
- Approximately 122 parking stalls available