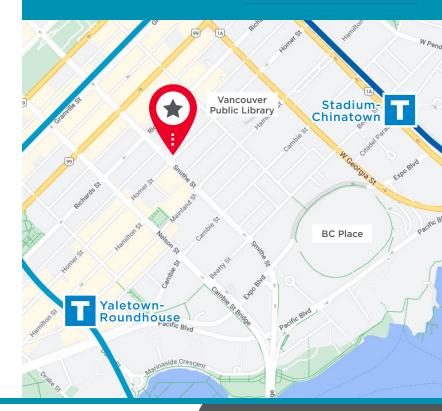

#### LOCATION

This great Yaletown location offers convenient car, bike, and public transit access. The area is home to many coffee shops, boutique stores, trendy restaurants and bars, and services. The Vancouver Public Library, Rogers Arena, BC Place, Parq Vancouver Resort, and Pacific Centre Shopping Mall are all within walking distance. Within 3-blocks from the Yaletown-Roundhouse Skytrain Station providing ease of access via all forms of transportation.

#### **ABOUT THE BUILDING**

Conveniently located on the northwest corner of Homer and Smithe Streets. A modern six storey office building with ground floor retail and secure underground parking. Transit is within three blocks, it is 7-minute walk to Vancouver City Centre SkyTrain Station. The immediate area is surrounded by some of the