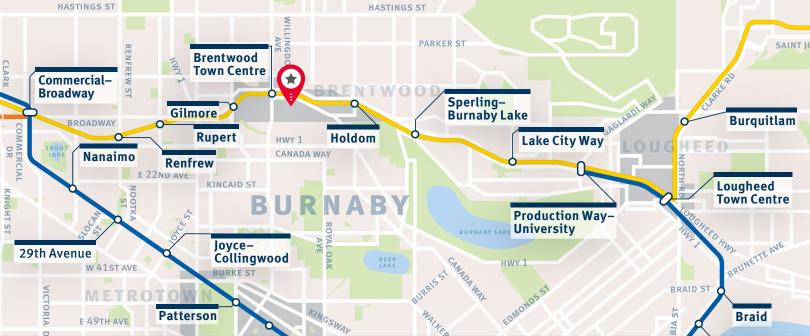

#### **LOCATION**

Brentwood Office Centre is conveniently located next to the Brentwood Skytrain Station and the Amazing Brentwood, a developing commercial and residential neighborhood comprised of high-rise office towers, mixed-use and residential buildings, and a wide range of retail.