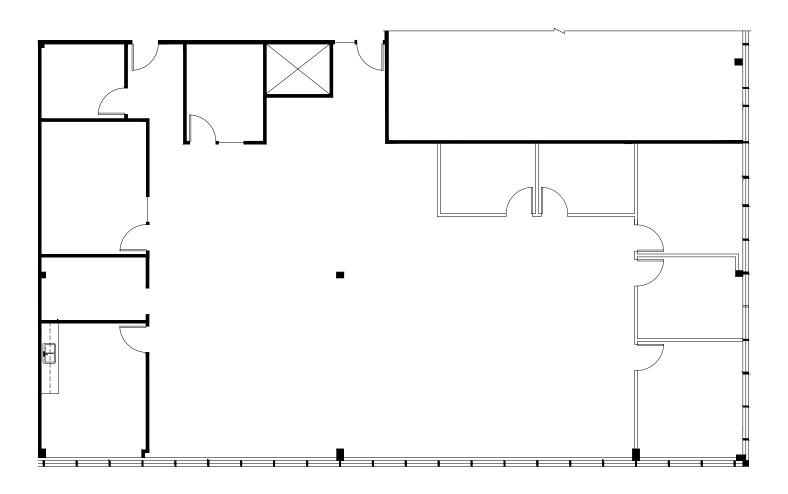

## **AVAILABILITIES**

| SUITE               | AREA     |           | LEASE RATE  | AVAILABLE          |
|---------------------|----------|-----------|-------------|--------------------|
| <del>-105</del>     | 6,936 SF | —LEASED—— | \$15.00 PSF | <u>Immediately</u> |
| <del>-155</del>     | 3,101 SF | LEASED    | \$22.00 PSF | Immediately        |
| <del>-162</del>     | 3,192 SF | LEASED    | \$22.00 PSF |                    |
| <del>-172</del>     | 1,576 SF | LEASED    | \$22.00 PSF | Immediately        |
| -200                | 2,856 SF | LEASED    | \$22.00 PSF | Immediately        |
| 2 <del>01/202</del> | 4,860 SF | LEASED    | \$22.00 PSF | Immediately        |
| 258                 | 4,002 SF |           | \$22.00 PSF | Immediately        |
| -260                | 1,700 SF | —LEASED—— | \$22.00 PSF | Immediately        |
| 275                 | 9,542 SF |           | \$15.00 PSF | Immediately        |
| 262                 | 1,192 SF |           | \$22.00 PSF | March 1, 2025      |