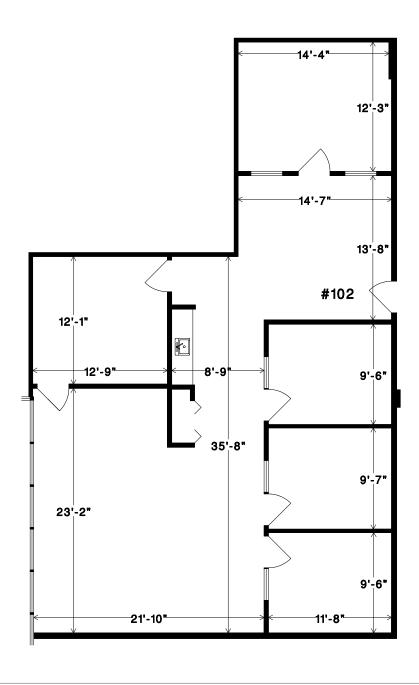

1/202          | 4,860 SF | LEASED | \$22.00 PSF | <u>Immediately</u> |
| <del>- 258</del> | 4,002 SF | LEASED | \$22.00 PSF | Immediately        |
| <del>-260</del>  | 1,700 SF | LEASED | \$22.00 PSF | Immediately        |
| 275              | 9,542 SF |        | \$15.00 PSF | Immediately        |
| 262              | 1,192 SF |        | \$22.00 PSF | March 1, 2025      |

### BRENTWOOD OFFICE CENTRE

## **4664 LOUGHEED HIGHWAY** BURNABY, BC



**#100** 3,337 SF



#### **Cody Buchamer**

Associate Vice President Commercial Sales & Leasing +1 604 608 5999 cody.buchamer@cushwake.com

#### **David JW Mackay**

Personal Real Estate Corporation Senior Associate +1 604 639 9335 david.mackay@ca.cushwake.com

## BRENTWOOD OFFICE CENTRE

## 4664 LOUGHEED HIGHWAY BURNABY, BC



**#102** 1,796 SF



#### **Cody Buchamer**

Associate Vice President Commercial Sales & Leasing +1 604 608 5999 cody.buchamer@cushwake.com

#### **David JW Mackay**

Personal Real Estate Corporation Senior Associate +1 604 639 9335 david.mackay@ca.cushwake.com

## BRENTWOOD OFFICE CENTRE

## 4664 LOUGHEED HIGHWAY BURNABY, BC



**#275** 9.542 SF



#### **Cody Buchamer**

Associate Vice President Commercial Sales & Leasing +1 604 608 5999 cody.buchamer@cushwake.com

#### **David JW Mackay**

Personal Real Estate Corporation Senior Associate +1 604 639 9335 david.mackay@ca.cushwake.com

# BRENTWOOD OFFICE CENTRE 4664 LOUGHEED HIGHWAY BURNABY, BC



**#262** 1,192 SF



#### **Cody Buchamer**

Associate Vice President Commercial Sales & Leasing +1 604 608 5999 cody.buchamer@cushwake.com

#### **David JW Macka