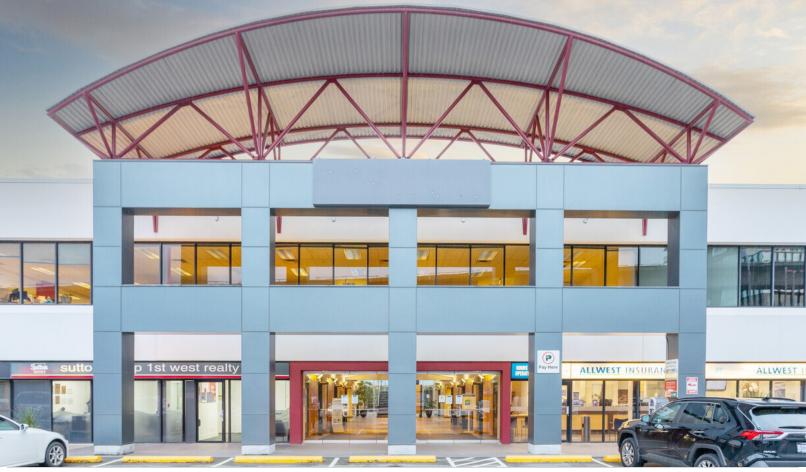

#### **OPPORTUNITY**

Comprised of over 196,000 SF of office and warehouse space, Brentwood Office Centre offers a central location, robust amenities and flexible floor plates making it the ideal property for companies looking to expand or establish themselves in one of Burnaby's fastest growing urban communities.

#### **SALIENT DETAILS**

YEAR BUILT 1974

AMENITIES On-site fitness centre, boardroom,

gated bike lockers, honey bee hives hosted and harvested

through Alveole

**PARKING** 283 underground parking stalls

65 surface stalls