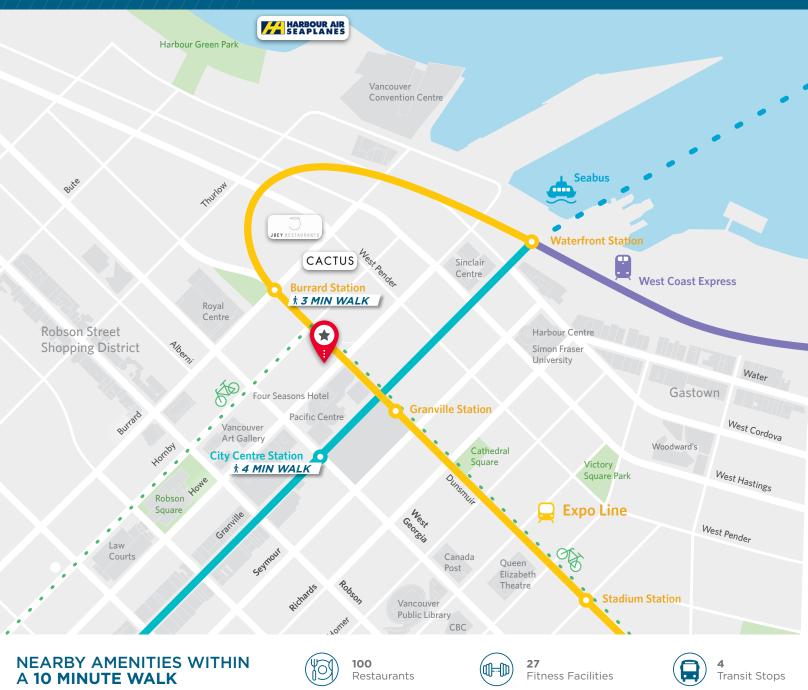

#### THE OPPORTUNITY

Cushman & Wakefield ULC ("C&W") is pleased to present five units for lease at 625 Howe Street, a prominently located office building at the corner of Howe & Dunsmuir Street. Building features include a fitness facility for exclusive use of tenants, food/ retail amenities on the ground floor, and a common meeting and conference room for tenant use. The building has 4 elevators, card access security, a modernized HVAC system, and 120 parking stalls for tenant use. Located only one block from the Burrard Skytrain station and all major bus routes, 625 Howe Street is a prime office tower that boasts ease of access. There is a plethora of desirable amenities surrounding the building given its fantastic downtown location.

WALK SCORE

WALKER'S PARADISE

98

SCORES

TRANSIT SCORE

RIDER'S PARADISE

100

BIKE SCORE

VERY BIKEABLE

84