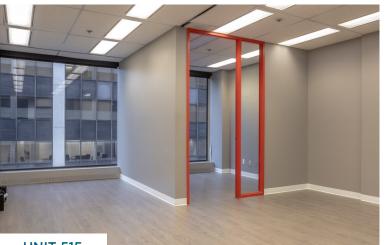

#### AVAILABLE SPACE

| Unit 200  | 3,591 SF  | Immediate Availability - Reception, 4 offices, large boardroom, kitchen and server room                             |
|-----------|-----------|---------------------------------------------------------------------------------------------------------------------|
| Unit 260  | 656 SF    | Immediate Availability                                                                                              |
| Unit 300  | 10,773 SF | Immediate Availability - Reception, large boardroom, 2 meeting rooms, 8 offices, kitchen, server room, storage room |
| Unit 408  | 2,083 SF  | Immediate Availability - 7 offices, boardroom and reception                                                         |
| Unit 500  | 1,276 SF  | Immediate Availability - 4 offices, server room, copy room and open plan                                            |
| Unit 515  | 662 SF    | Immediate Availability - 1 office and open plan                                                                     |
| Unit 1150 | 1,475 SF  | Immediate Availability - 3 offices, kitchen and open plan                                                           |
| Unit 1160 | 2,060 SF  | Immediate Availability - 7 offices and open area                                                                    |
| Unit 1200 | 2,562 SF  | Immediate Availability - 6 offices, kitchenette, reception and open plan                                            |
| Unit 1280 | 1,137 SF  | Immediate Availability - 4 offices, copy room and open plan                                                         |
| Unit 1290 | 1,127 SF  | Immediate Availability - Reception, 3 offices and 1 boardroom                                                       |
| Unit 1400 | 9,132 SF  | Available March 1, 2024 - 18 offices, 2 meeting rooms, two kitchens, boardroom and open plan                        |
| Unit 1500 | 10,780 SF | Available March 1, 2024 - 27 offices, kitchen, staff lounge, server room and open plan                              |