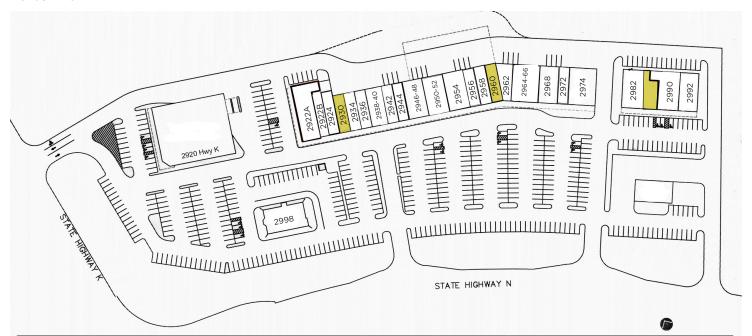

### Site Plan

| Suite   | SF     | Tenant                   | Suite   | SF    | Tenant                         |
|---------|--------|--------------------------|---------|-------|--------------------------------|
| 2920    | 15,120 | Walgreens                | 2956    | 1,400 | Crushed Sugar Bakery           |
| 2922 B  | 2,100  | Restaurant               | 2958    | 1,400 | Dr. Jim Burchett               |
| 2922 A  | 3,400  | Restaurant               | 2960    | 1,400 | AVAILABLE                      |
| 2924    | 1,500  | Good Day Cafe            | 2962    | 1,620 | Best Brains                    |
| 2930    | 2,100  | AVAILABLE 04/01/2025     | 2964-66 | 2,450 | Current Trends Beauty Academy  |
| 2934    | 2,100  | St. Louis Peridontics    | 2968    | 2,100 | Cecil Whittaker's              |
| 2936    | 1,050  | Edward Jones Investments | 2972    | 1,400 | Massage Spa                    |
| 2938-40 | 2,450  | Krekeler Jewelers        | 2974    | 4,900 | Madison's Cafe                 |
| 2942    | 1,400  | Happy Wok                | 2982    | 2,400 | Excel Sports Physical Therapy  |
| 2944    | 1,050  | American Nail            | TBD     | 1,200 | AVAILABLE                      |
| 2946-48 | 2,800  | Clarkson Eyecare         | 2990    | 2,500 | O'Fallon Dental Partnership    |
| 2950-52 | 2,200  | Holos Wellness           | 2992    | 3,345 | Northwest Otolaryngology, Inc. |
| 2954    | 1,996  | Rise Family Chiropractic | 2998    | 3,600 | Tacos 4 Life                   |