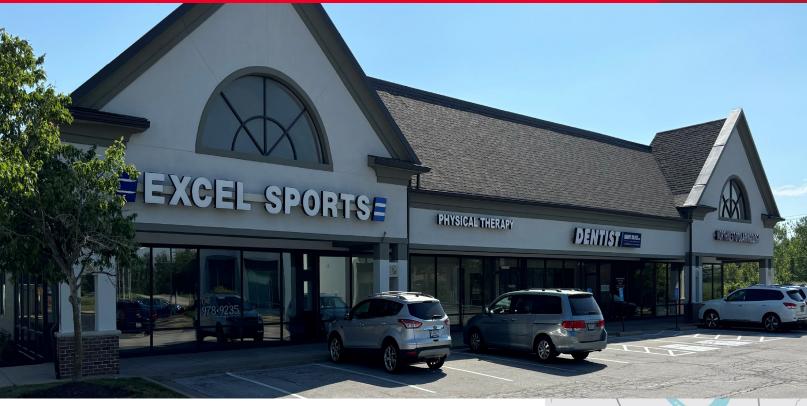

2920-2998 Hwy K O'Fallon, Missouri 63368

E Milos

7 Miles

### 1,200-2,100 SF Available

### **Property Highlights**

- Located at the Highly Desirable Intersection of Highway K and 364
- Adjacent to Schnucks and Dierbergs
- Fully Signalized Intersection
- · Excellent Demographics and Visibility