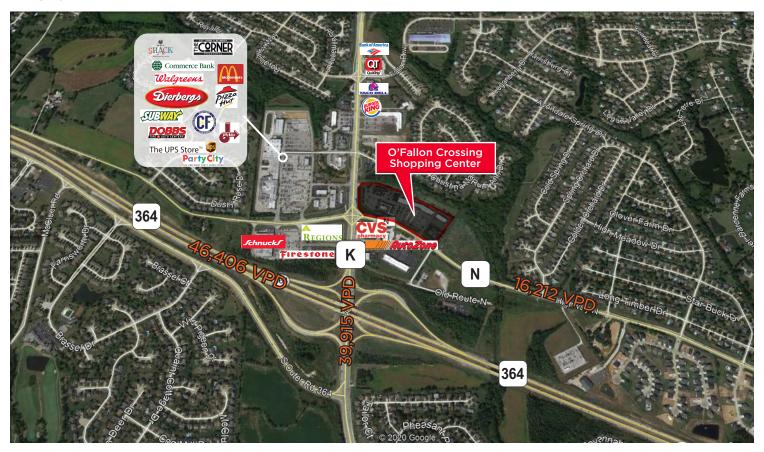

#### **Aerial**

**David Wirth** +1 314 925 2916 david.wirth@cushwake.com **Kyle Pershing** +1 314 236 5471 kyle.pershing@cushwake.com

### **Property Highlights**

- Located at the Highly Desirable Intersection of Highway K and 364
- Adjacent to Schnucks and Dierbergs
- Fully Signalized Intersection
- · Excellent Demographics and Visibility

### **Traffic Counts**

Hwy **364** - 46,785 VPD | Hwy K - 40,964 VPD