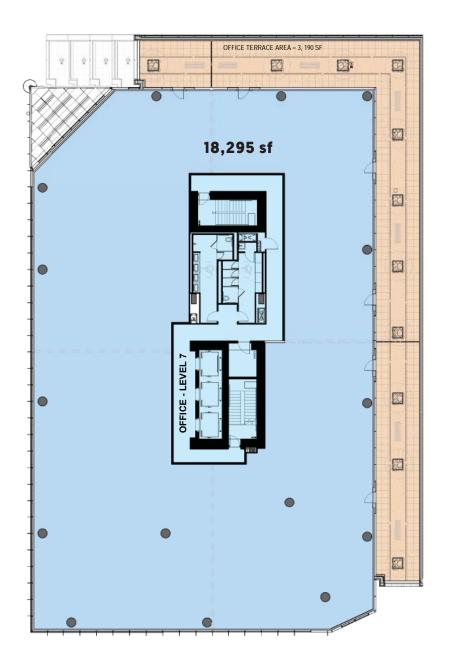

## OFFICE LEVEL 7 - WEST TOWER

18,295 sf

Roger Leggatt\*
Executive Vice President
604-640-5882

roger.leggatt@cushwake.com

Matthew Maclean\*
Senior Vice President
604-640-5855

matthew.maclean@cushwake.com

Roger Leggatt\*