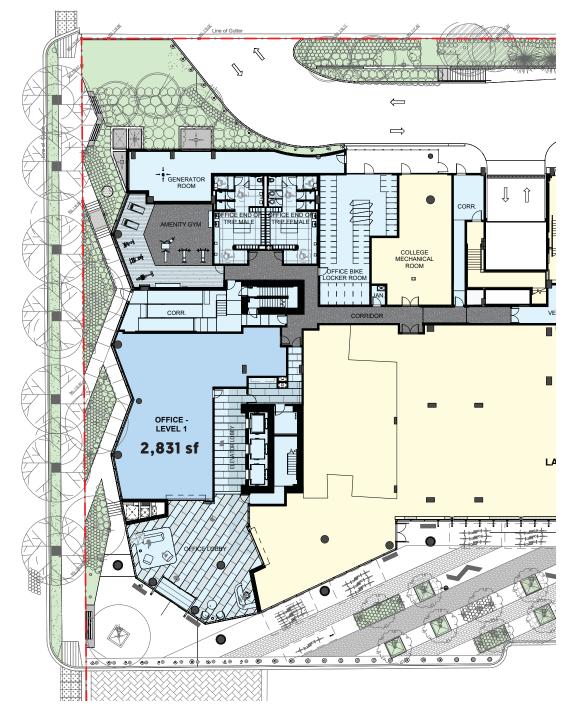

### OFFICE LEVEL 1 - WEST TOWER 2,831 sf

KASLO STREET

Roger Leggatt\* Executive Vice President 604-640-5882 roger.leggatt@cushwake.com Matthew Maclean\* 604-640-5855 matthew.maclean@cushwake.com