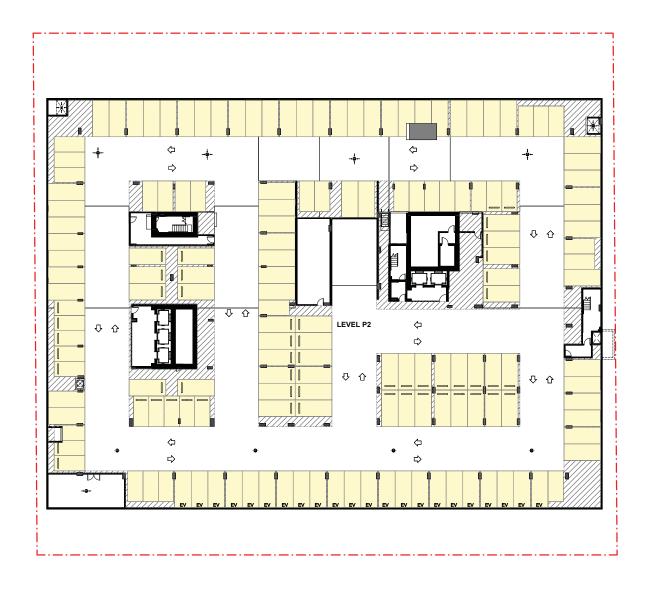

thew Maclean\*

604-640-5855 matthew.maclean@cushwake.com





## OFFICE LEVEL 5 - WEST TOWER

22,274 sf



Roger Leggatt\*

Executive Vice President 604-640-5882

Matthew Maclean\*

604-640-5855 matthew.maclean@cushwake.com





# OFFICE LEVEL 6 - WEST TOWER

22,324 sf



Roger Leggatt\*

Executive Vice President 604-640-5882

Matthew Maclean\*

604-640-5855 matthew.maclean@cushwake.com



## OFFICE LEVEL 7 - WEST TOWER

18,295 sf



Roger Leggatt\*
Executive Vice President
604-640-5882

roger.leggatt@cushwake.com

Matthew Maclean\*
Senior Vice President
604-640-5855

matthew.maclean@cushwake.com





Roger Leggatt\*

Executive Vice President 604-640-5882 roger.leggatt@cushwake.com Matthew Maclean\*
Senior Vice President

Senior Vice President
604-640-5855
matthew maclean@cushwake.cor





Roger Leggatt\*
Executive Vice President
604-640-5882
roger.leggatt@cushwake.com

Matthew Maclean\*
Senior Vice President
604-640-5855
matthew.maclean@cushwake.com





Roger Leggatt\*
Executive Vice President
604-640-5882
roger.leggatt@cushwake.com

Matthew Maclean\*
Senior Vice President
604-640-5855
matthew maclean@cushwake.com