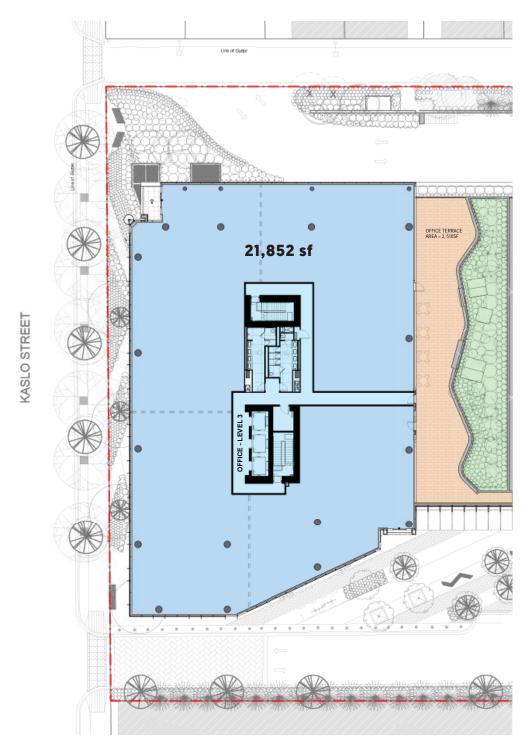

## OFFICE LEVEL 3 - WEST TOWER

21,852 sf

Roger Leggatt\* Executive Vice President 604-640-5882 Matthew Maclean\* 604-640-5855 matthew.maclean@cushwake.com