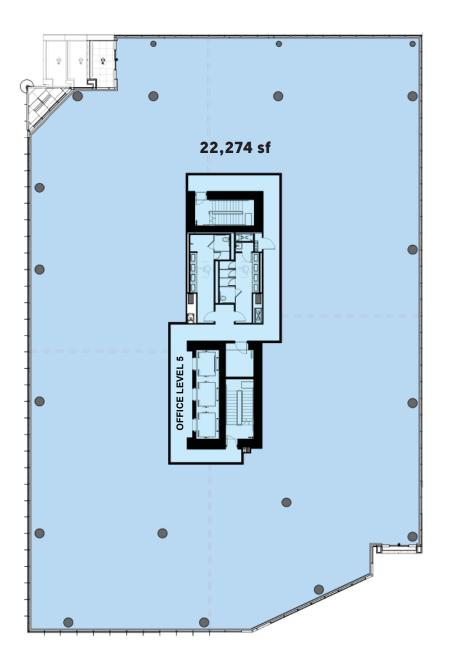

## OFFICE LEVEL 5 - WEST TOWER

22,274 sf

Roger Leggatt\*

Executive Vice President 604-640-5882

Matthew Maclean\*

604-640-5855 matthew.maclean@cushwake.com