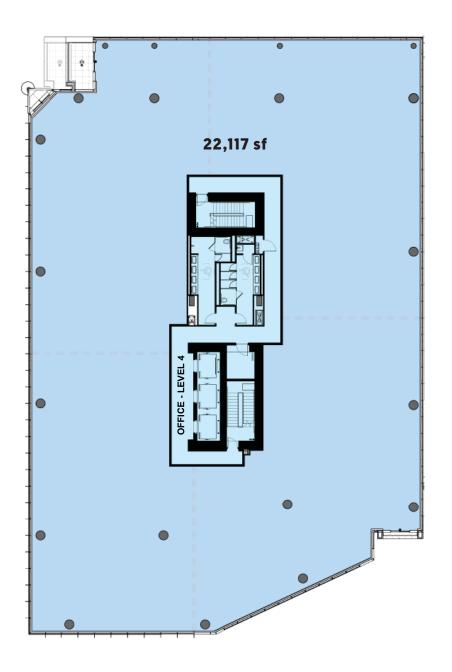

# OFFICE LEVEL 4 - WEST TOWER

22,117 sf

Roger Leggatt\*

Executive Vice President 604-640-5882 roger.leggatt@cushwake.con

Matthew Maclean\*

604-640-5855 matthew.maclean@cushwake.com