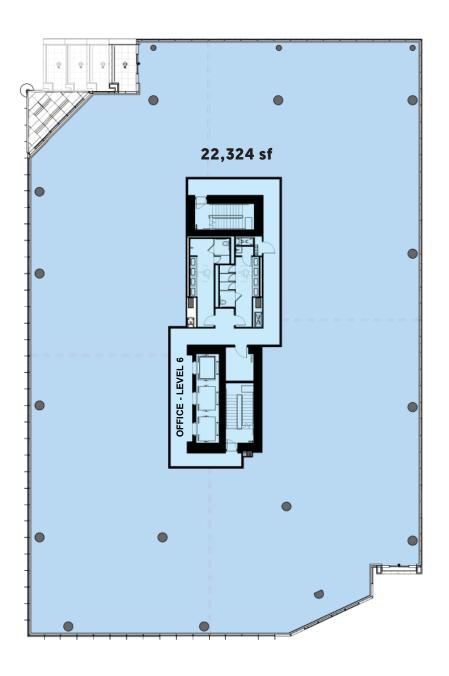

# OFFICE LEVEL 6 - WEST TOWER

22,324 sf

Roger Leggatt\*

Executive Vice President 604-640-5882

Matthew Maclean\*

604-640-5855 matthew.maclean@cushwake.com