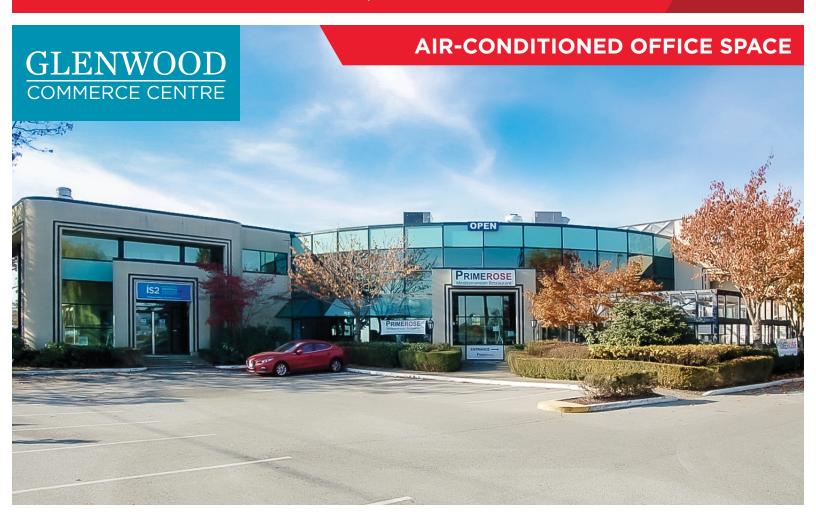

#### **LOCATION**

Glenwood Commerce Centre is located slightly northwest of Highway 99's Ladner Interchange and just south of the George Massey Tunnel. Highway 99 offers excellent access to Richmond, YVR and downtown Vancouver. Highway 17A offers direct access to the Deltaport Container Terminal, BC Ferries Tsawwassen Terminal, River Road, Tilbury, RiverPointe, Riverway and Nordel Business Parks and the Alex Fraser Bridge. Access to Glenwood Commerce Centre is off 60th Avenue. Construction is almost complete on the new Cascades Casino Resort & Spa located on the adjacent site previously occupied by the Delta Town & Country Inn.

#### **FEATURES**

- Quality tilt-up concrete construction
- · Building freshly painted, new directory board
- Fully air-conditioned with two private offices
- · Open area suitable for workstations
- · Large, pleasant reception area
- · Coffee/lunchroom area
- · Abundant free parking, restaurant on site
- · Public Transit right outside front door