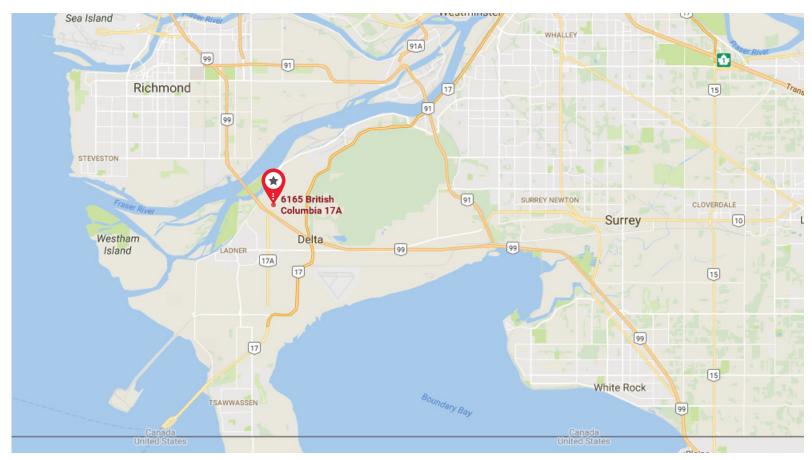

#### **LOCATION**

Glenwood Commerce Centre is located slightly northwest of Highway 99's Ladner Interchange and just south of the George Massey Tunnel. Highway 99 offers excellent access to Richmond, YVR and downtown Vancouver. Highway 17A offers direct access to the Deltaport Container Terminal, BC Ferries Tsawwassen Terminal, River Road, Tilbury, RiverPointe, Riverway and Nordel Business Parks and the Alex Fraser Bridge. Access to Glenwood Commerce Centre is off 60th Avenue. Construction is almost complete on the new Cascades Casino Resort & Spa located on the adjacent site previously occupied by the Delta Town & Country Inn.