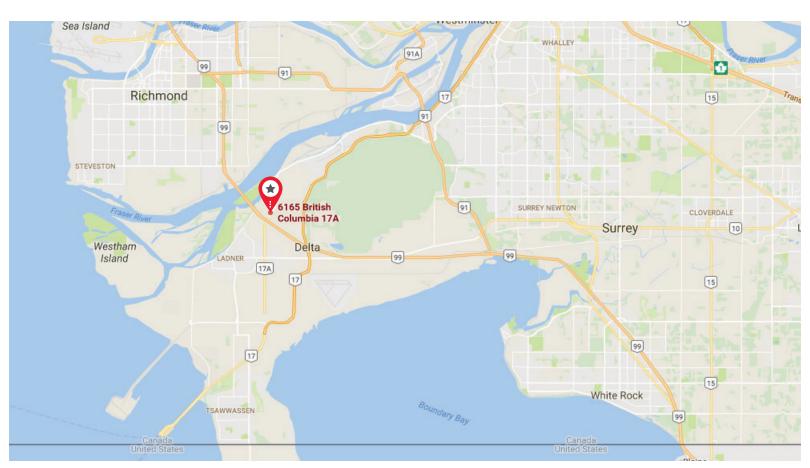

# **LOCATION**

Glenwood Commerce Centre is located slightly northwest of Highway 99's Ladner Interchange, just south of the George Massey Tunnel and adjacent to the new Delta Casino, Resort & Spa, with access off 60th Avenue. Highway 99 offers excellent access to Richmond, YVR and downtown Vancouver. Highway 17A offers direct access to the Deltaport Container Terminal, BC Ferries Tsawwassen Terminal, River Road, Tilbury, RiverPointe, Riverway and Nordel Business Parks and the Alex Fraser Bridge.