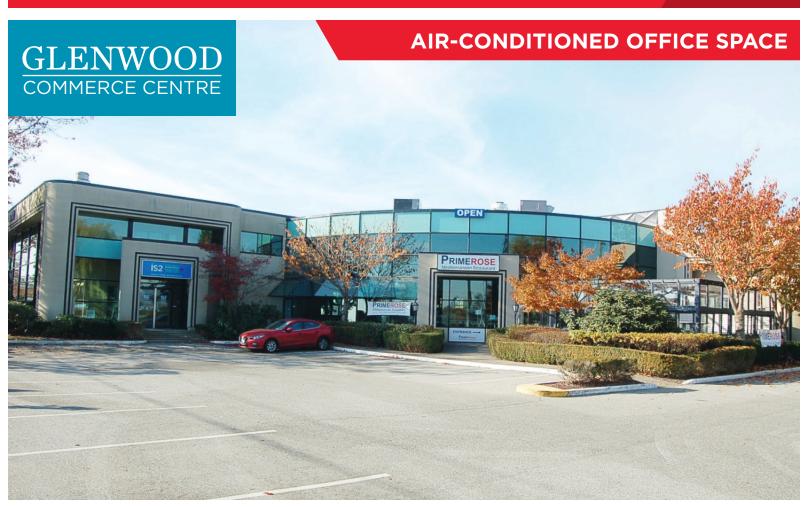

## **AVAILABLE AREA**

Units 125 - 145 - Second floor office space

4,425 sf

Second floor office space suitable for a variety of office applications. This unit has its own private entrance and incredible sweeping views! For interior photographs and a floor plan, please contact the Listing Brokers.

#### **FEATURES**

- · Quality tilt-up concrete construction
- · Fully air-conditioned and sprinklered
- · Private offices with sweeping views,
- · Board room, lunchroom, all with glazing
- Open area suitable for workstations
- · Large, pleasant reception area
- · Abundant free parking, restaurant on site
- · Public transit at the front of the project