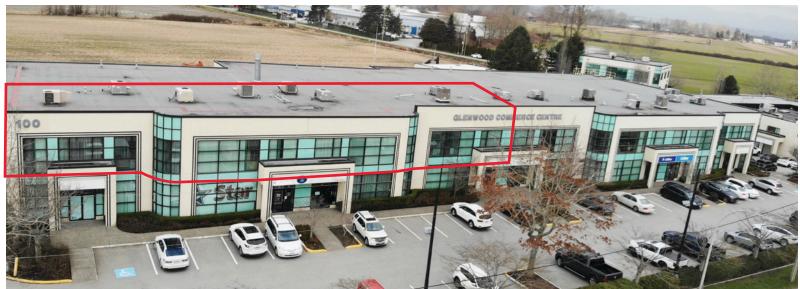

## **AVAILABLE AREA**

Units 125 - 145 - Second floor office space

4,425 sf

Second floor office space suitable for a variety of office applications. This unit has its own private entrance and incredible sweeping views! For interior photographs and a floor plan, please contact the Listing Brokers.