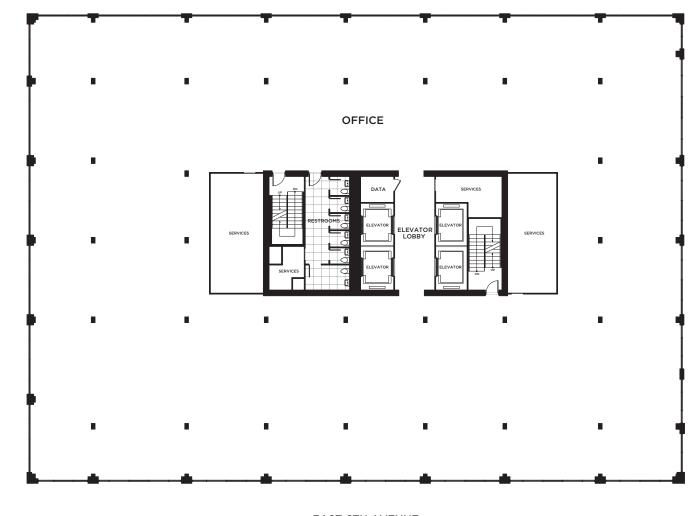

## L8 OFFICE

QUEBEC STREET

**EAST 6TH AVENUE** 

RENTABLE AREA (BOMA 96):

16,400 SF

FLOOR-TO-FLOOR HEIGHT:

12'3"

Hines

pcurban