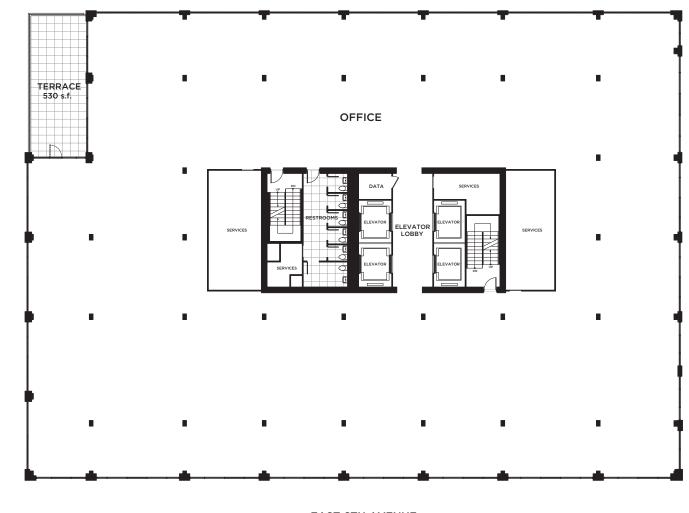

### L7 OFFICE

**EAST 6TH AVENUE** 

RENTABLE AREA (BOMA 96):

FLOOR-TO-FLOOR HEIGHT: 12'3"

Hines

pcurban

18,300 SF