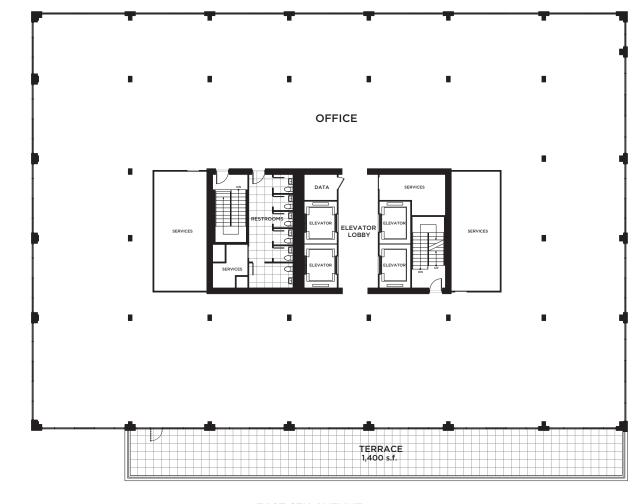

## L6 OFFICE

QUEBEC STREET

EAST 6TH AVENUE

RENTABLE AREA (BOMA 96):

FLOOR-TO-FLOOR HEIGHT:

19,900 SF 12'3"