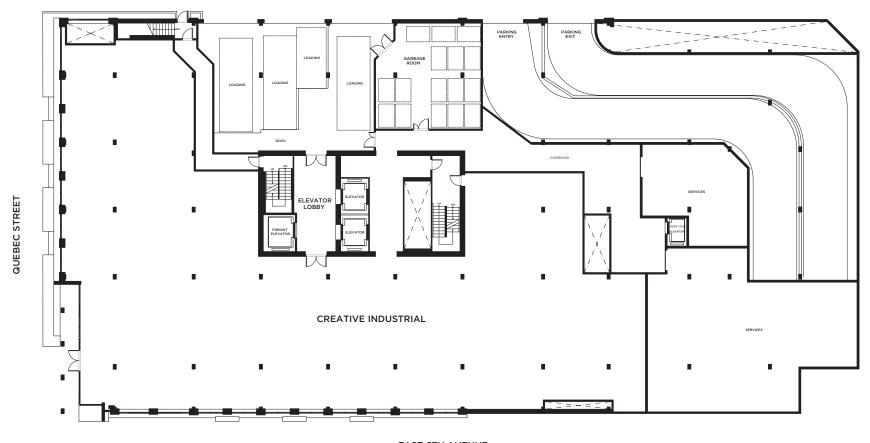

## L2 CREATIVE INDUSTRIAL

LANE

**EAST 6TH AVENUE** 

**RENTABLE AREA (BOMA 96):** 16,200 SF

FLOOR-TO-FLOOR HEIGHT: 12'3"

QUEBEC STREET