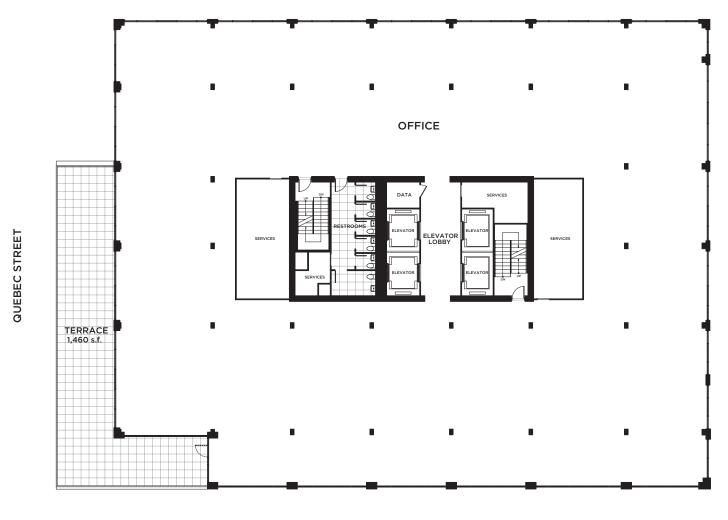

## L4-5 OFFICE

QUEBEC STREET

EAST 6TH AVENUE

RENTABLE AREA (BOMA 96):

FLOOR-TO-FLOOR HEIGHT: 12'3"

Hines

20,600 SF