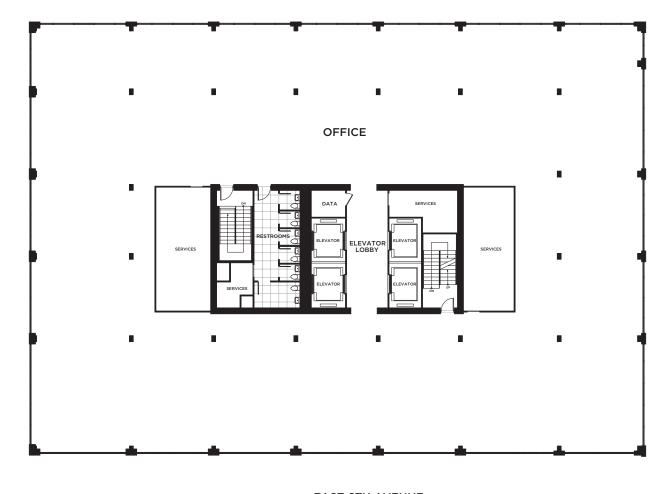

### L3 OFFICE

QUEBEC STREET

**EAST 6TH AVENUE** 

RENTABLE AREA (BOMA 96):

9,200 SF

FLOOR-TO-FLOOR HEIGHT:

12'3"

Hines