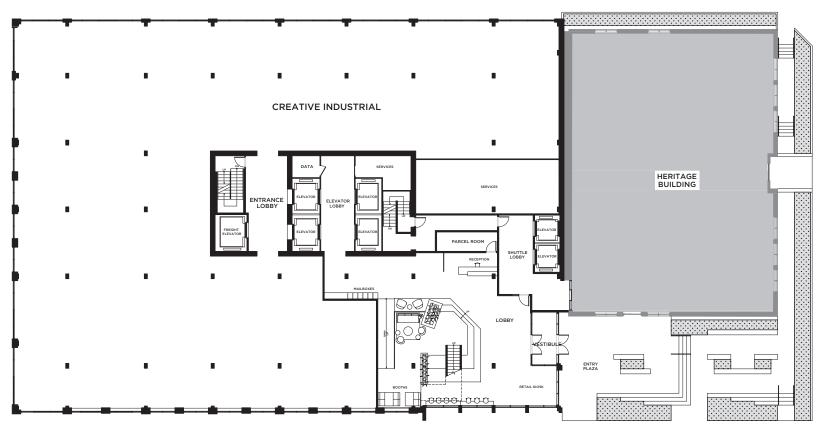

## L1 CREATIVE INDUSTRIAL

LANE

EAST 6TH AVENUE

RENTABLE AREA (BOMA 96): 13,000 SF

FLOOR-TO-FLOOR HEIGHT: 17'6"