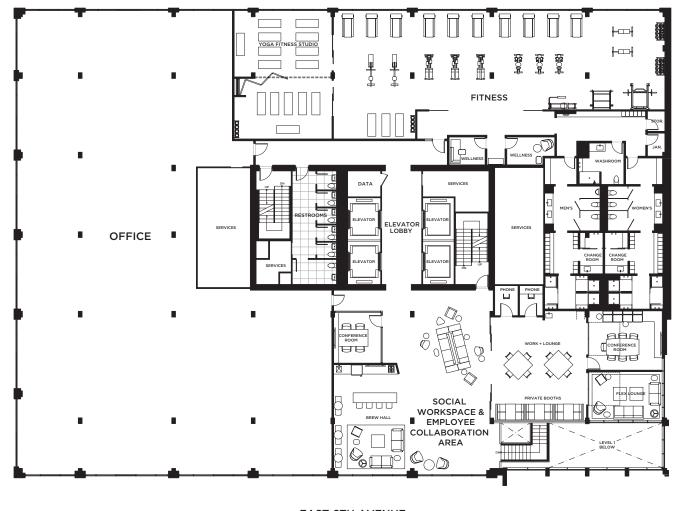

### L3 OFFICE

QUEBEC STREET

**EAST 6TH AVENUE** 

RENTABLE AREA (BOMA 96):

9,200 SF

FLOOR-TO-FLOOR HEIGHT:

12'3"

Hines