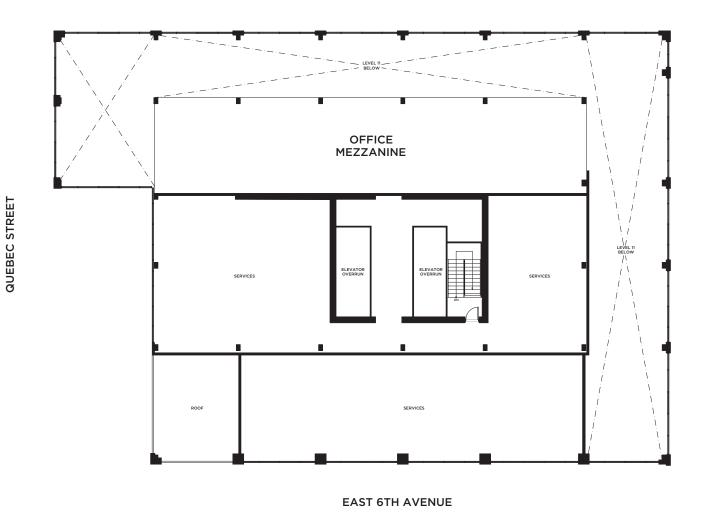

### **MEZZANINE**

RENTABLE AREA (BOMA 96): Floor-to-floor height:

13'6"

Hines

2,800 SF