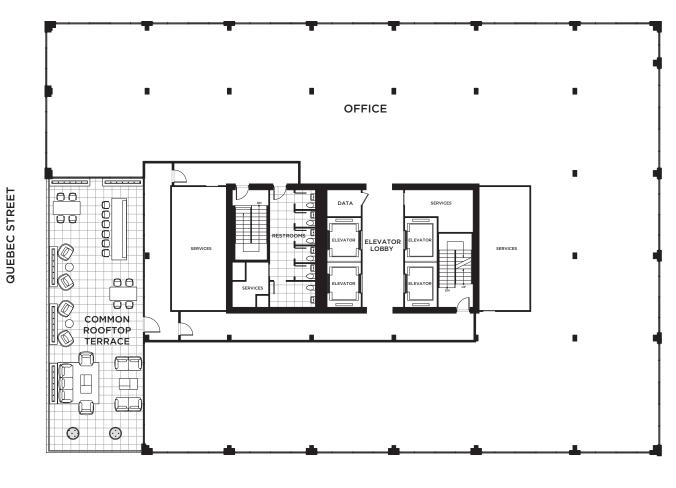

### L3 OFFICE

QUEBEC STREET

**EAST 6TH AVENUE** 

RENTABLE AREA (BOMA 96):

9,200 SF

FLOOR-TO-FLOOR HEIGHT:

12'3"

Hines