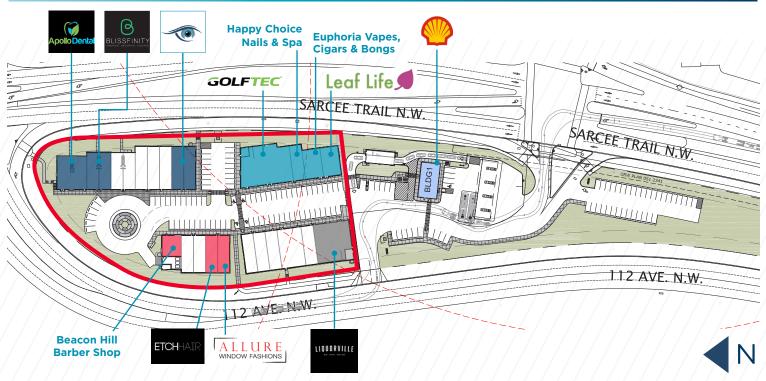

## Site Plan

## Overall Site

|        | Building 06                | SF     |
|--------|----------------------------|--------|
|        | Main Floor                 |        |
| LEASED | Apollo Dental              | 2,759  |
| LEASED | Blissfinity                | 2,362  |
|        | Tenant 635                 | 1,175  |
|        | Tenant 630                 | 1,187  |
|        | Tenant 625                 | 1,433  |
|        | Tenant 620                 | 1,432  |
|        | Tenant 615                 | 1,432  |
| LEASED | Dr. Bishop &<br>Associates | 2,853  |
|        | Stair 1 001                | 112    |
|        | Stair 2 002                | 121    |
|        | Stair 3 003                | 121    |
|        | Sub Total                  | 14,987 |

Site Area 259,438.11 Parking Stalls 150 Bike Stalls 10

| Building 06                                   | SF     |
|-----------------------------------------------|--------|
| Basement Flo                                  | or     |
| Storage 0-650                                 | 2,763  |
| Storage 0-645                                 | 1,209  |
| Storage 6-640                                 | 1,169  |
| Storage 6-635                                 | 1,210  |
| Storage 6-630                                 | 921    |
| Stair 1 001                                   | 141    |
| Stair 2 002                                   | 159    |
| Stair 3 003                                   | 173    |
| Sub Total                                     | 7,745  |
| Building Total                                | 22,732 |
| Building 05                                   | SF     |
| Allure Window<br>LEASED Fashions              | 1,232  |
| LEASED Etch Hair Design                       | 1,245  |
| Tenant 530                                    | 1,244  |
| Tenant 540                                    | 1,245  |
| <sub>LEASED</sub> Beacon Hills<br>Barber Shop | 1,114  |
| <b>Building Total</b>                         | 6,080  |

Building 03SFGolftec5196Happy Choice1,190Nails & SpaSEEuphoria Vapes SE463Organs & BongsLeaf LifeLeaf Life1,466Cannabis9,315

| í.                    | Building 04 | SF     |
|-----------------------|-------------|--------|
|                       | Building 04 | 36     |
| LEASED                | Liquorville | 2,383  |
|                       | Tenant 430  | 1,316  |
|                       | Tenant 440  | 1,306  |
|                       | Tenant 450  | 1,308  |
|                       | Tenant 460  | 1,310  |
|                       | Tenant 470  | 1,310  |
|                       | Tenant 480  | 1,310  |
|                       | Tenant 490  | 1,286  |
| <b>Building Total</b> |             | 11,529 |