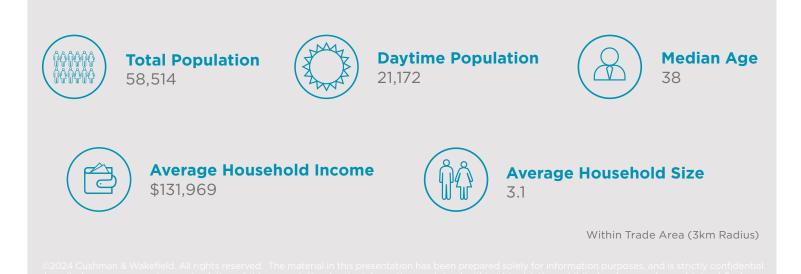

## **Property Highlights & Features**

Located between 112th Avenue and Sarcee Trail NW, this commercial property includes such retailers as medical clinics, beauty salons, and other general retail and is ready for tenant fixturing with opportunities for numerous uses. With Costco, Canadian Tire, the Brick, Goodlife, Dollarama, and Sports Check located just across the street, this space is strategically located in a low-congestion area just 25 minutes from the downtown core.