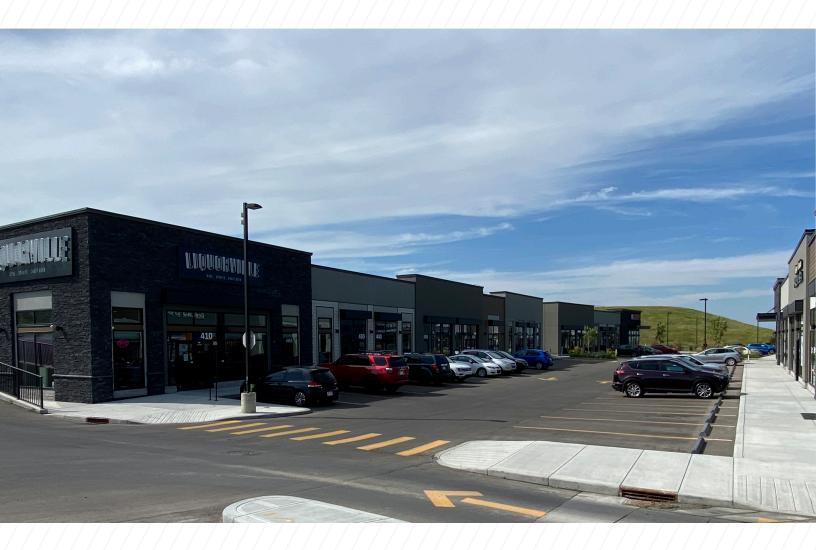

# THE SHOPPES AT BEACON HEIGHTS

SPA

EYELASH

NAILS

1000

330

LIQUORWI

HARTE GERA

Leaf Life Cannabis

•

Pro-

410

oe g

WINE . SPIRITS . CRAFT BEEF

lf

11877 SARCEE TRAIL NW CALGARY, ALBERTA

## **Property Highlights & Features**

Located between 112th Avenue and Sarcee Trail NW, this commercial property includes such retailers as medical clinics, beauty salons, and other general retail and is ready for tenant fixturing with opportunities for numerous uses. With Costco, Canadian Tire, the Brick, Goodlife, Dollarama, and Sports Check located just across the street, this space is strategically located in a low-congestion area just 25 minutes from the downtown core.