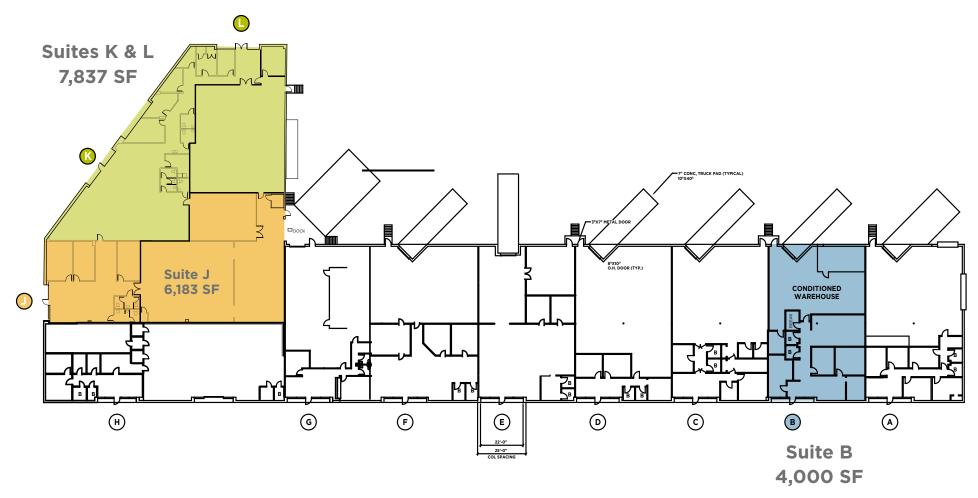

### PROPOSED FLOORPLAN

The 13,260 SF in Suites J, K, and L can be demised down to ±6,183 SF and ±7,837 SF