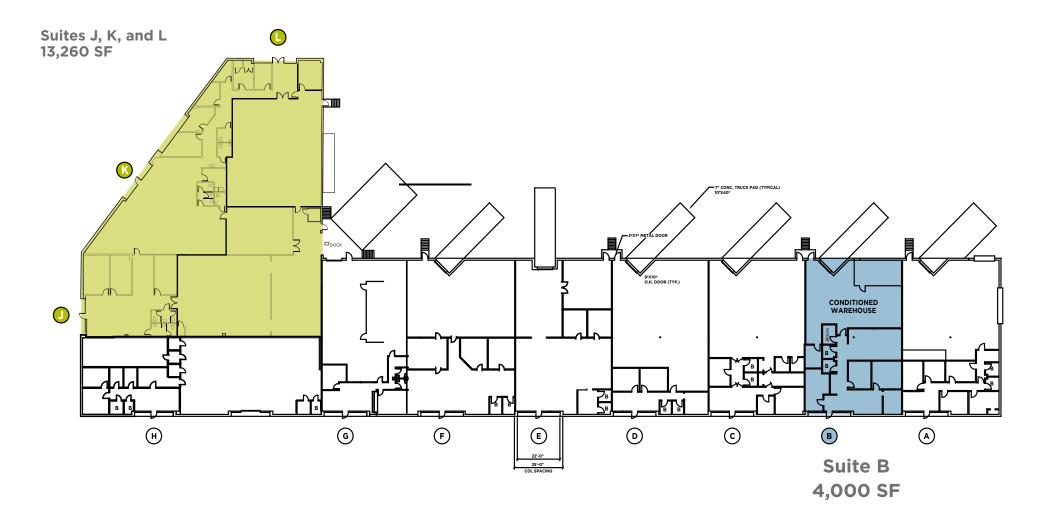

ld. All rights reserved. The information contained in this communication is strictly confidential. This information has been obtained from sources believed to be reliable but has not been verified. NO WARRANTY OR REPRESENTATION, EXPRESS OR IMPLIED, IS MADE AS TO THE CONDITION OF THE PROPERTY (OR PROPERTIES) REFERENCED HEREIN OR AS TO THE ACCURACY OR COMPLETENESS OF THE INFORMATION CONTAINED HEREIN, AND SAME IS SUBMITTED SUBJECT TO ERRORS, OMISSIONS, CHANGE OF PRICE, RENTAL OR OTHER CONDITIONS, WITHDRAWAL WITHOUT NOTICE, AND TO ANY SPECIAL LISTING CONDITIONS IMPOSED BY THE PROPERTY OWNER(S). ANY PROJECTIONS, OPINIONS OR ESTIMATES ARE SUBJECT TO UNCERTAINTY AND DO NOT SIGNIFY CURRENT OR FUTURE PROPERTY PERFORMANCE.

# 3650 Patterson Avenue Winston-Salem, NC 27105

### **CURRENT FLOORPLAN**



# 3650 Patterson Avenue Winston-Salem, NC 27105

### PROPOSED FLOORPLAN



The 13,260 SF in Suites J, K, and L can be demised down to ±6,183 SF and ±7,837 SF