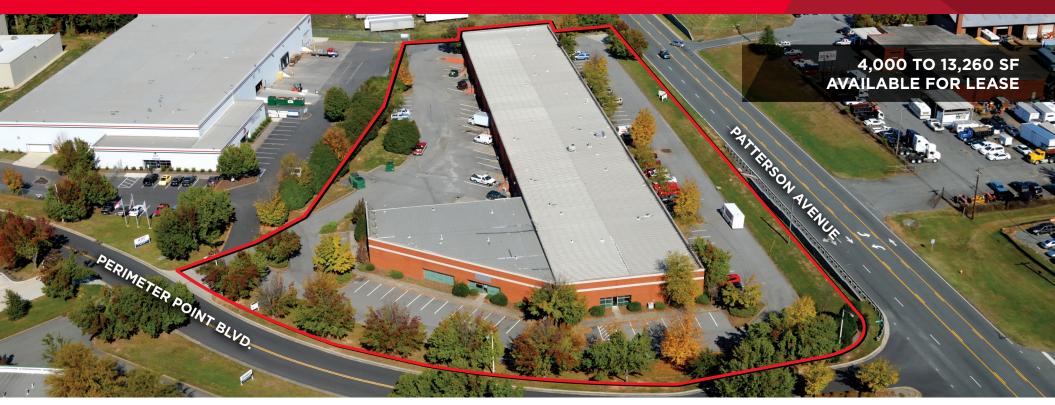

### 3650 Patterson Avenue

Winston-Salem, NC 27105

### **Property Highlights**

- Up to 4,000 to 13,260 SF Available
- · Dock-height door
- Established flex industrial building in close proximity to Highway 52
- Brick construction
- Sprinklered
- Parking up to 5 spaces per 1,000 SF
- Ceiling Height: 10' 15'