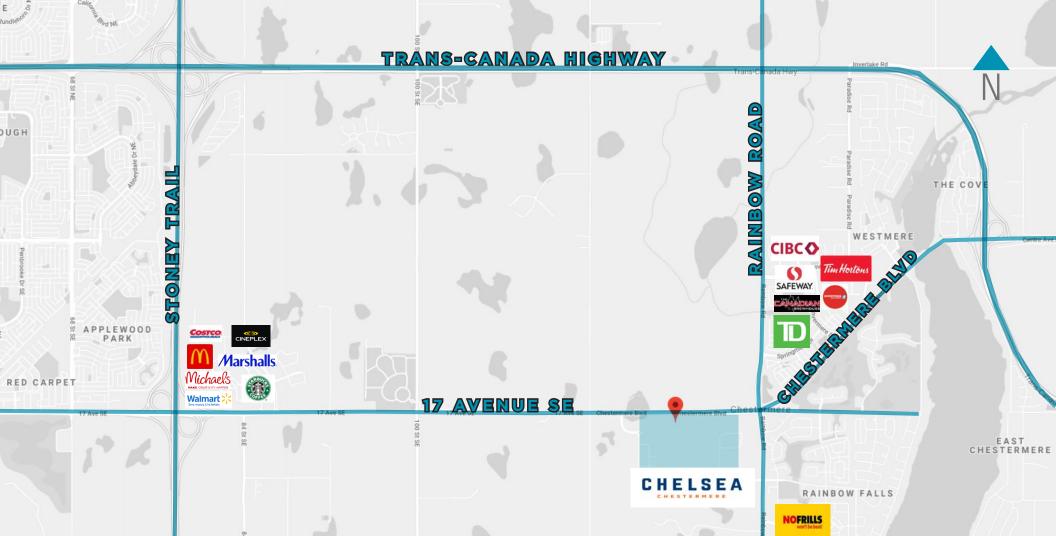

#### **ADDITIONAL PROPERTY INFO:**

Ν

| Net Rent  | Market                 |
|-----------|------------------------|
| Op Cost   | \$12.00 psf (est 2024) |
| Occupancy | Summer 2024            |

WHAT'S NEARBY Chelsea is located on the west side of Chestermere which means it is only 25 minutes from downtown Calgary and 5 minutes away from the big box favourites at East Hills. To the east, you have all the great amenities of Chestermere including smaller businesses and the lake.