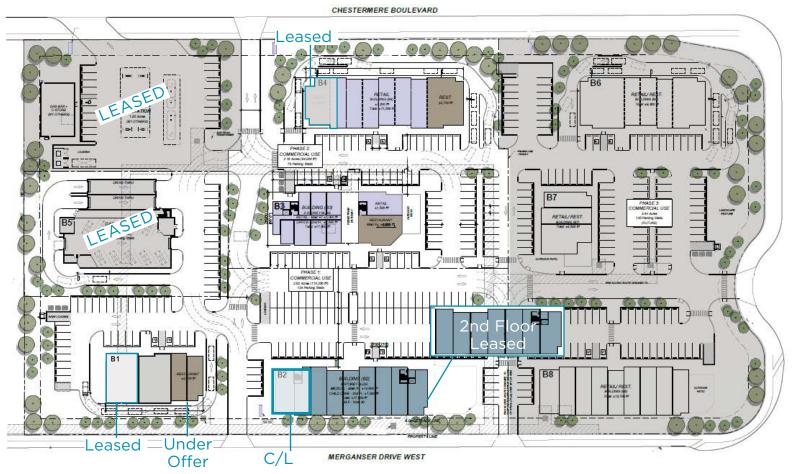

### SITE PLAN

SIGNAG

SIGNA

SIGNAGE

Building 1 Unit 1 & 2 Unit 3 Unit 4

+/- 2,300 sf LEASED +/- 2,400 sf +/- 2,300 sf Under Offer

Building 2 Unit 1 +/- 2,800 sf C/L 2nd Floor +/- 10,000 sf LEASED Remaining units equal +/- 8,400 sf

Building 3

+/- 13,600 sf

Building 4 Unit 1 +/- 2,500 sf LEASED Remaining units equal +/- 8,400 sf

Building 5 +/- 2,400 sf LEASED

Building 6 +/- 10,000 sf Building 7 +/- 3,500 sf

#### AVAILABLE SF:

Building 1 +/- 2,400 sf Building 2 +/- 8,400 sf Building 3 +/- 13,600 sf Building 4 +/- 8,400 sf Building 5 +/- 2,400 sf Building 6 +/- 10,000 sf Building 7 +/- 3,500 sf