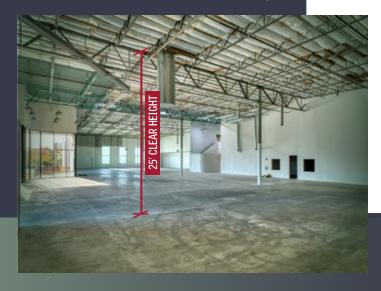

- Floor-to-ceiling windows that overlook fantastic views of Peñasquitos Canyon
- Power: 4,000 amps, 408/227v
- Clear Height: 25'