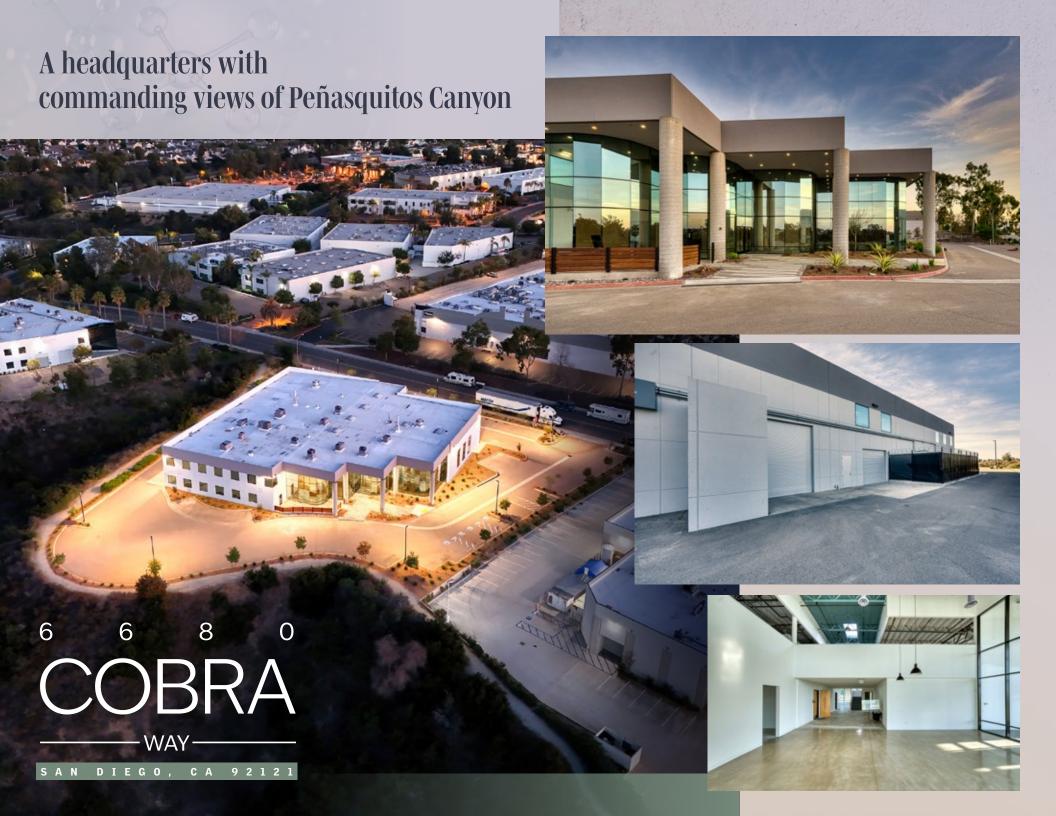

### 6 6 8 0 COBRA

±35,462 SF Life Science/R&D Space Available For Lease Lab and Warm-up Conversion Complete!

6680 Cobra Way is a **single-tenant**, life-science property offering a standalone and secure headquarters-style property with commanding views of Peñasquitos Canyon. The ±35,462 SF of lab and R&D space can accommodate a wide range of wet lab, R&D, and supporting functions.