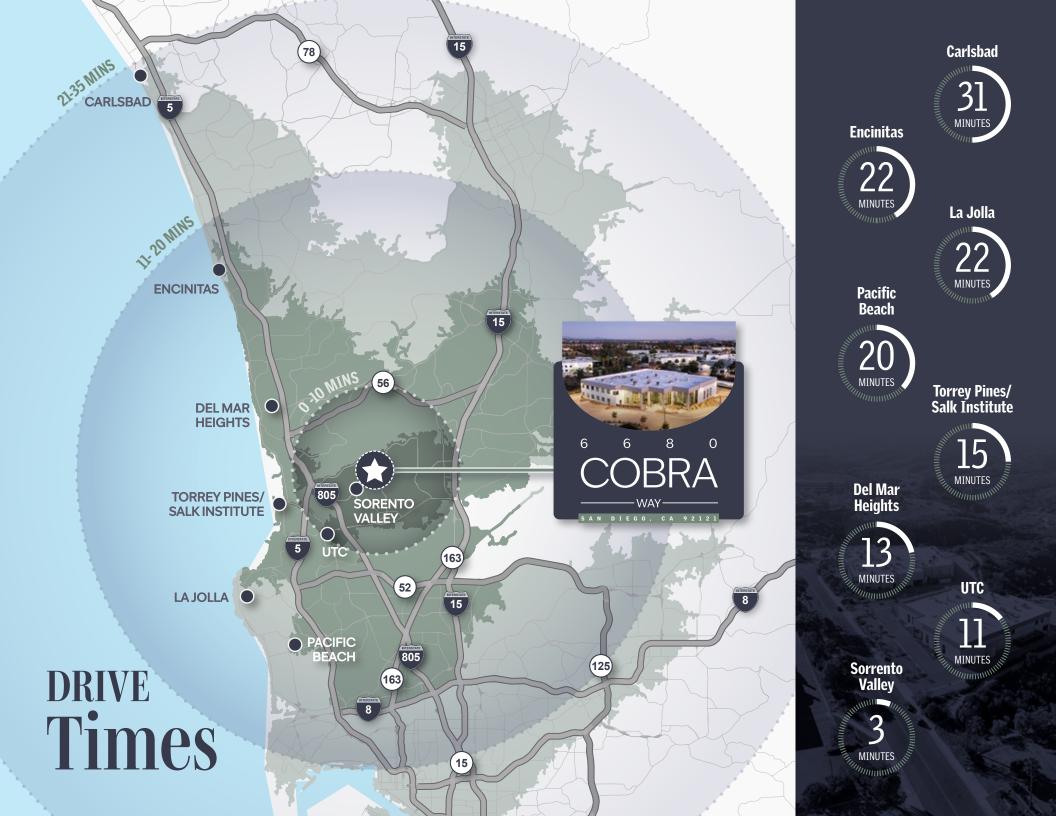

### 6 6 8 0 COBRA

±35,462 SF Life Science/R&D Space Available For Lease Lab and Warm-up Conversion Complete!

6680 Cobra Way is a **single-tenant**, life-science property offering a standalone and secure headquarters-style property with commanding views of Peñasquitos Canyon. The ±35,462 SF of lab and R&D space can accommodate a wide range of wet lab, R&D, and supporting functions.

- 100% HVAC throughout (MERV-14 filtration)
- New air handling units(12 air changes per hour)
- Pad for backup generator

- 2 existing roll-up doors

- DOAS units

upgrades

- Adjacent to ±75,000 SF amenity-rich Plaza Sorrento shopping center
- Strategically located in Sorrento Mesa, the life science and tech hub of San Diego
- Access to hiking trails

- IL 2-1 zoning
- 2.7/1,000 parking ratio
- 6 EV Charging Stations

New restrooms on each floorNew break area and exterior

Building size: ±35,462 RSF

Availability:

1st Floor: ±25,102 RSF

2nd Floor/Mezzanine: ±10,360 RSF

- Floor-to-ceiling windows that overlook fantastic views of Peñasquitos Canyon
- Power: 4,000 amps, 408/227v
- Clear Height: 25'