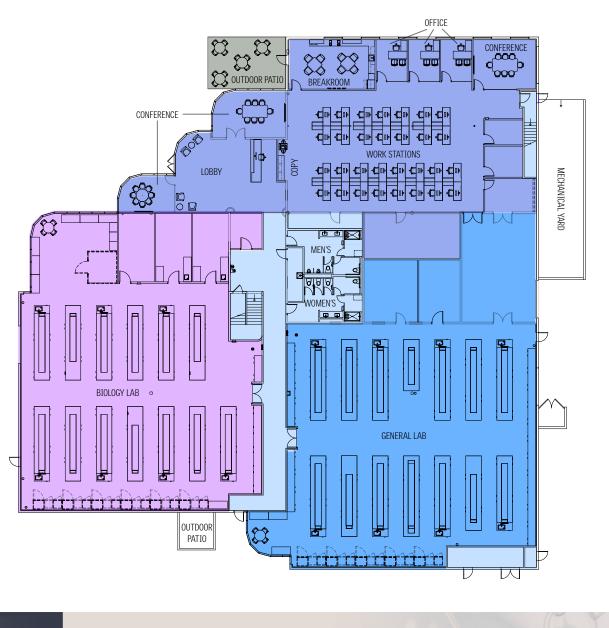

# AS BUILT Floor Plans

FLOOR 1: ±25,102 SF

GENERAL LAB

**BIOLOGY LAB** 

# AS BUILT Floor Plans

FLOOR 2: ±10,360 SF

GENERAL LAB

**BIOLOGY LAB** 