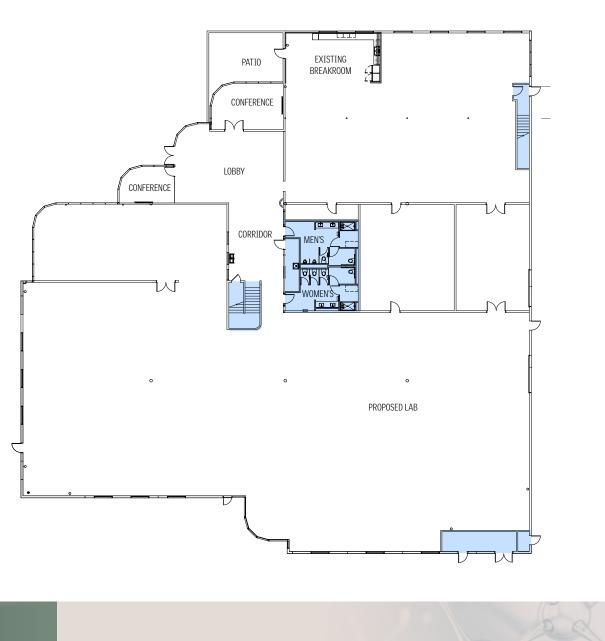

### CONCEPTUAL Floor Plans

FLOOR 1: ±25,102 SF

### CONCEPTUAL Floor Plans

FLOOR 2: ±10,360 SF

GENERAL LAB