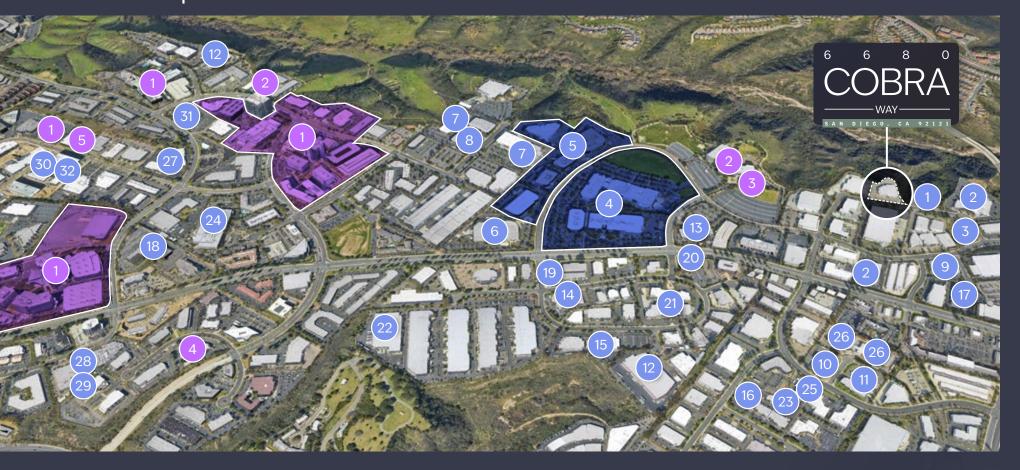

### LIFE SCIENCE

- 1. Wondfo Biotech
- 2. Sekisui Diagnostics
- 3. Reveal Biosciences
- 4. Hologic
- 5. Dexcom
- 6. Werfen
- 7. Tanvex

- 8. Wacker
- 9. Mast Biosurgery
- 10. Scripps Laboratories
- 11. Advin Biotech
- 12. Quidel
- 13. Sharp Healthcare
- 14. Scripps

- 15. PetDx
- 16. Acon Laboratories
- 17. Resonetics
- 18. Crinetics
- 19. ETON Biosciences
- 20. BPS Bioscience
- 21. CUE

- 22. ThermoFisher Scientific
- 23. Vitrolife
- 24. Becton Dickson
- 25. Celibre
- 26. Maravi
- 27. Invivoscribe
- 28. ADARX

### 29. BioTheryx

- 30. Element Biosciences
- 31. Maravai
- 32. Velia

### TECH

- 1. Qualcomm
- 2. Google
- 3. CommScope
- 4. Verimatrix
- . Sony