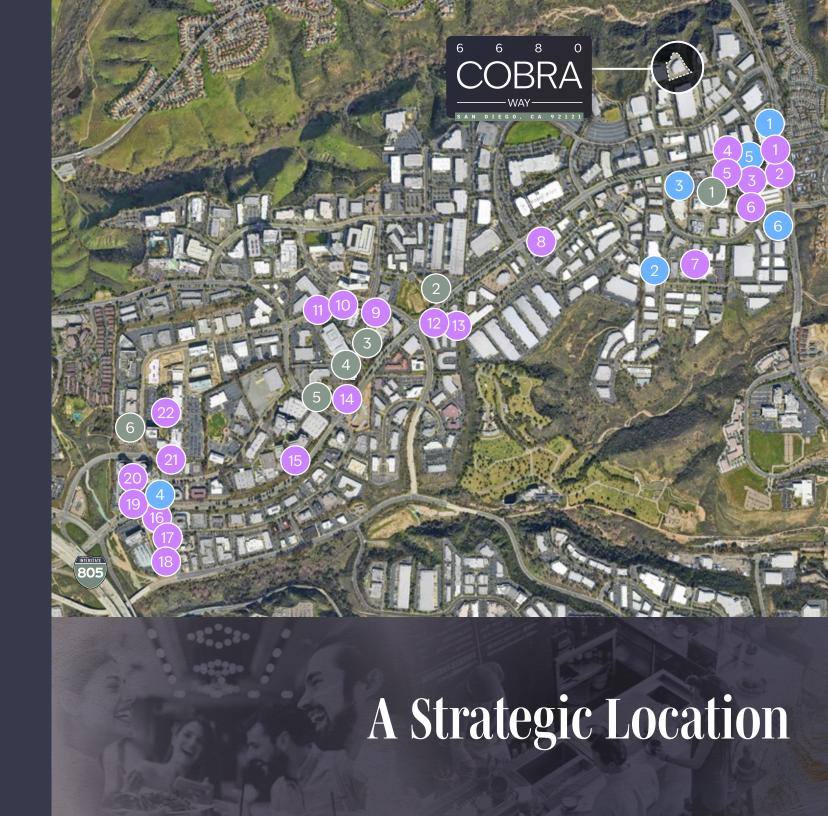

### Restaurants

- 1. Urbane Cafe
- 2. Habaneros Mexican Grill
- 3. Subway
- 4. Burger King
- 5. KFC
- 6. Spices Thai
- 7. Hawaiian Fresh Seafood
- 8. The Wine Cellar Brasserie
- 9. Gravity Heights
- 10. Madras Cafe
- 11. The Grill and Deli
- 12. Tadian Cafe
- 13. Kula Ice Cream
- 14. Jersey Mike's Subs
- 15. The Spot
- 16. Chick-fil-A
- 17. Moment Sushi
- 18. Rubios
- 19. McDonald's
- 20. Daru Indian Restaurant
- 21. Punjabi Tandoor
- 22. Karl Strauss Brewery

### **Fitness**

- 1. LA Fitness
- 2. Mesa Rim Climbing Center
- 3. Ignite Performance & Fitness
- 4. Planet Fitness
- 5. F45 Training
- 6. San Diego Barbell Club

### Hotels

- 1 Sonesta ES Suites
- 2 Residence Inn Marriott
- Hyatt House
- 4. Country Inn & Suites by Radisson
- 5. Holiday Inn Express
- 6. Courtyard by Marriott

6 6 8 0 COBRA

Montana Avenue Capital Partners ("MAC") is a real estate investment, management and development company headquartered in Los Angeles, California. MAC acquires and manages Life Science, Office, and Mission Critical Real Estate Facilities throughout the U.S.A.