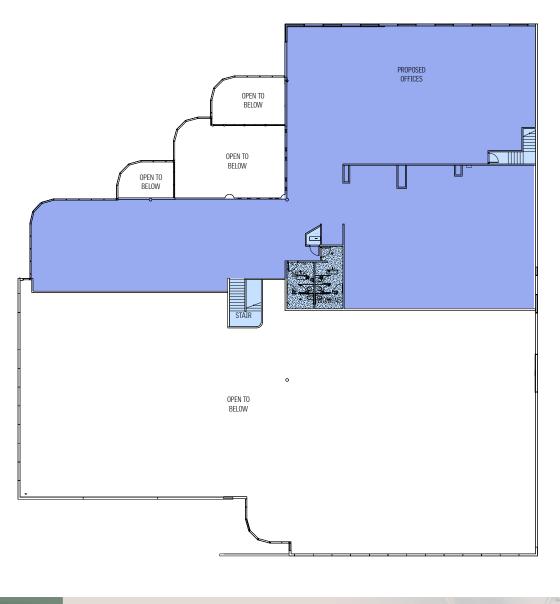

# AS BUILT Floor Plans

FLOOR 1: ±25,102 SF

GENERAL LAB

**BIOLOGY LAB** 

# AS BUILT Floor Plans

FLOOR 2: ±10,360 SF

GENERAL LAB

**BIOLOGY LAB** 