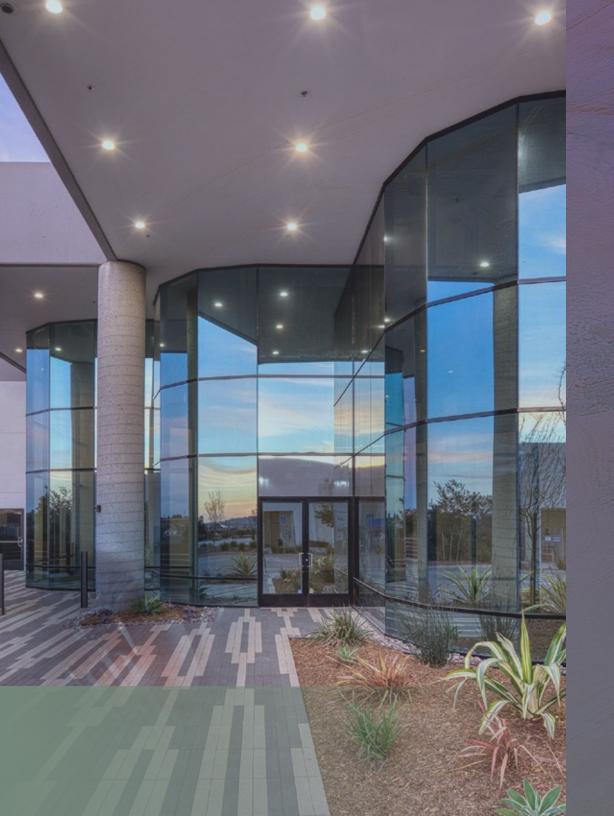

### 6 6 8 0 COBRA

±35,462 SF Life Science/R&D Space Available For Lease Lab and Warm-up Conversion Complete!

6680 Cobra Way is a **single-tenant**, life-science property offering a standalone and secure headquarters-style property with commanding views of Peñasquitos Canyon. The ±35,462 SF of lab and R&D space can accommodate a wide range of wet lab, R&D, and supporting functions.

- Floor-to-ceiling windows that overlook fantastic views of Peñasquitos Canyon
- Power: 4,000 amps, 408/227v
- Clear Height: 25'