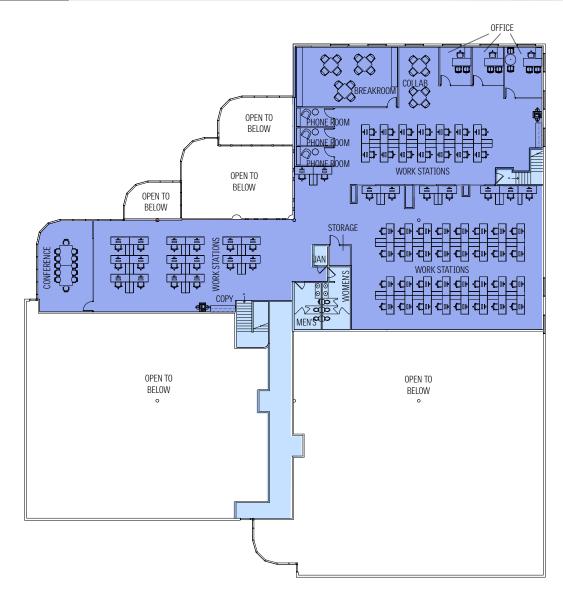

# AS BUILT Floor Plans

FLOOR 1: ±25,102 SF

GENERAL LAB

**BIOLOGY LAB** 

# AS BUILT Floor Plans

FLOOR 2: ±10,360 SF

GENERAL LAB

**BIOLOGY LAB** 